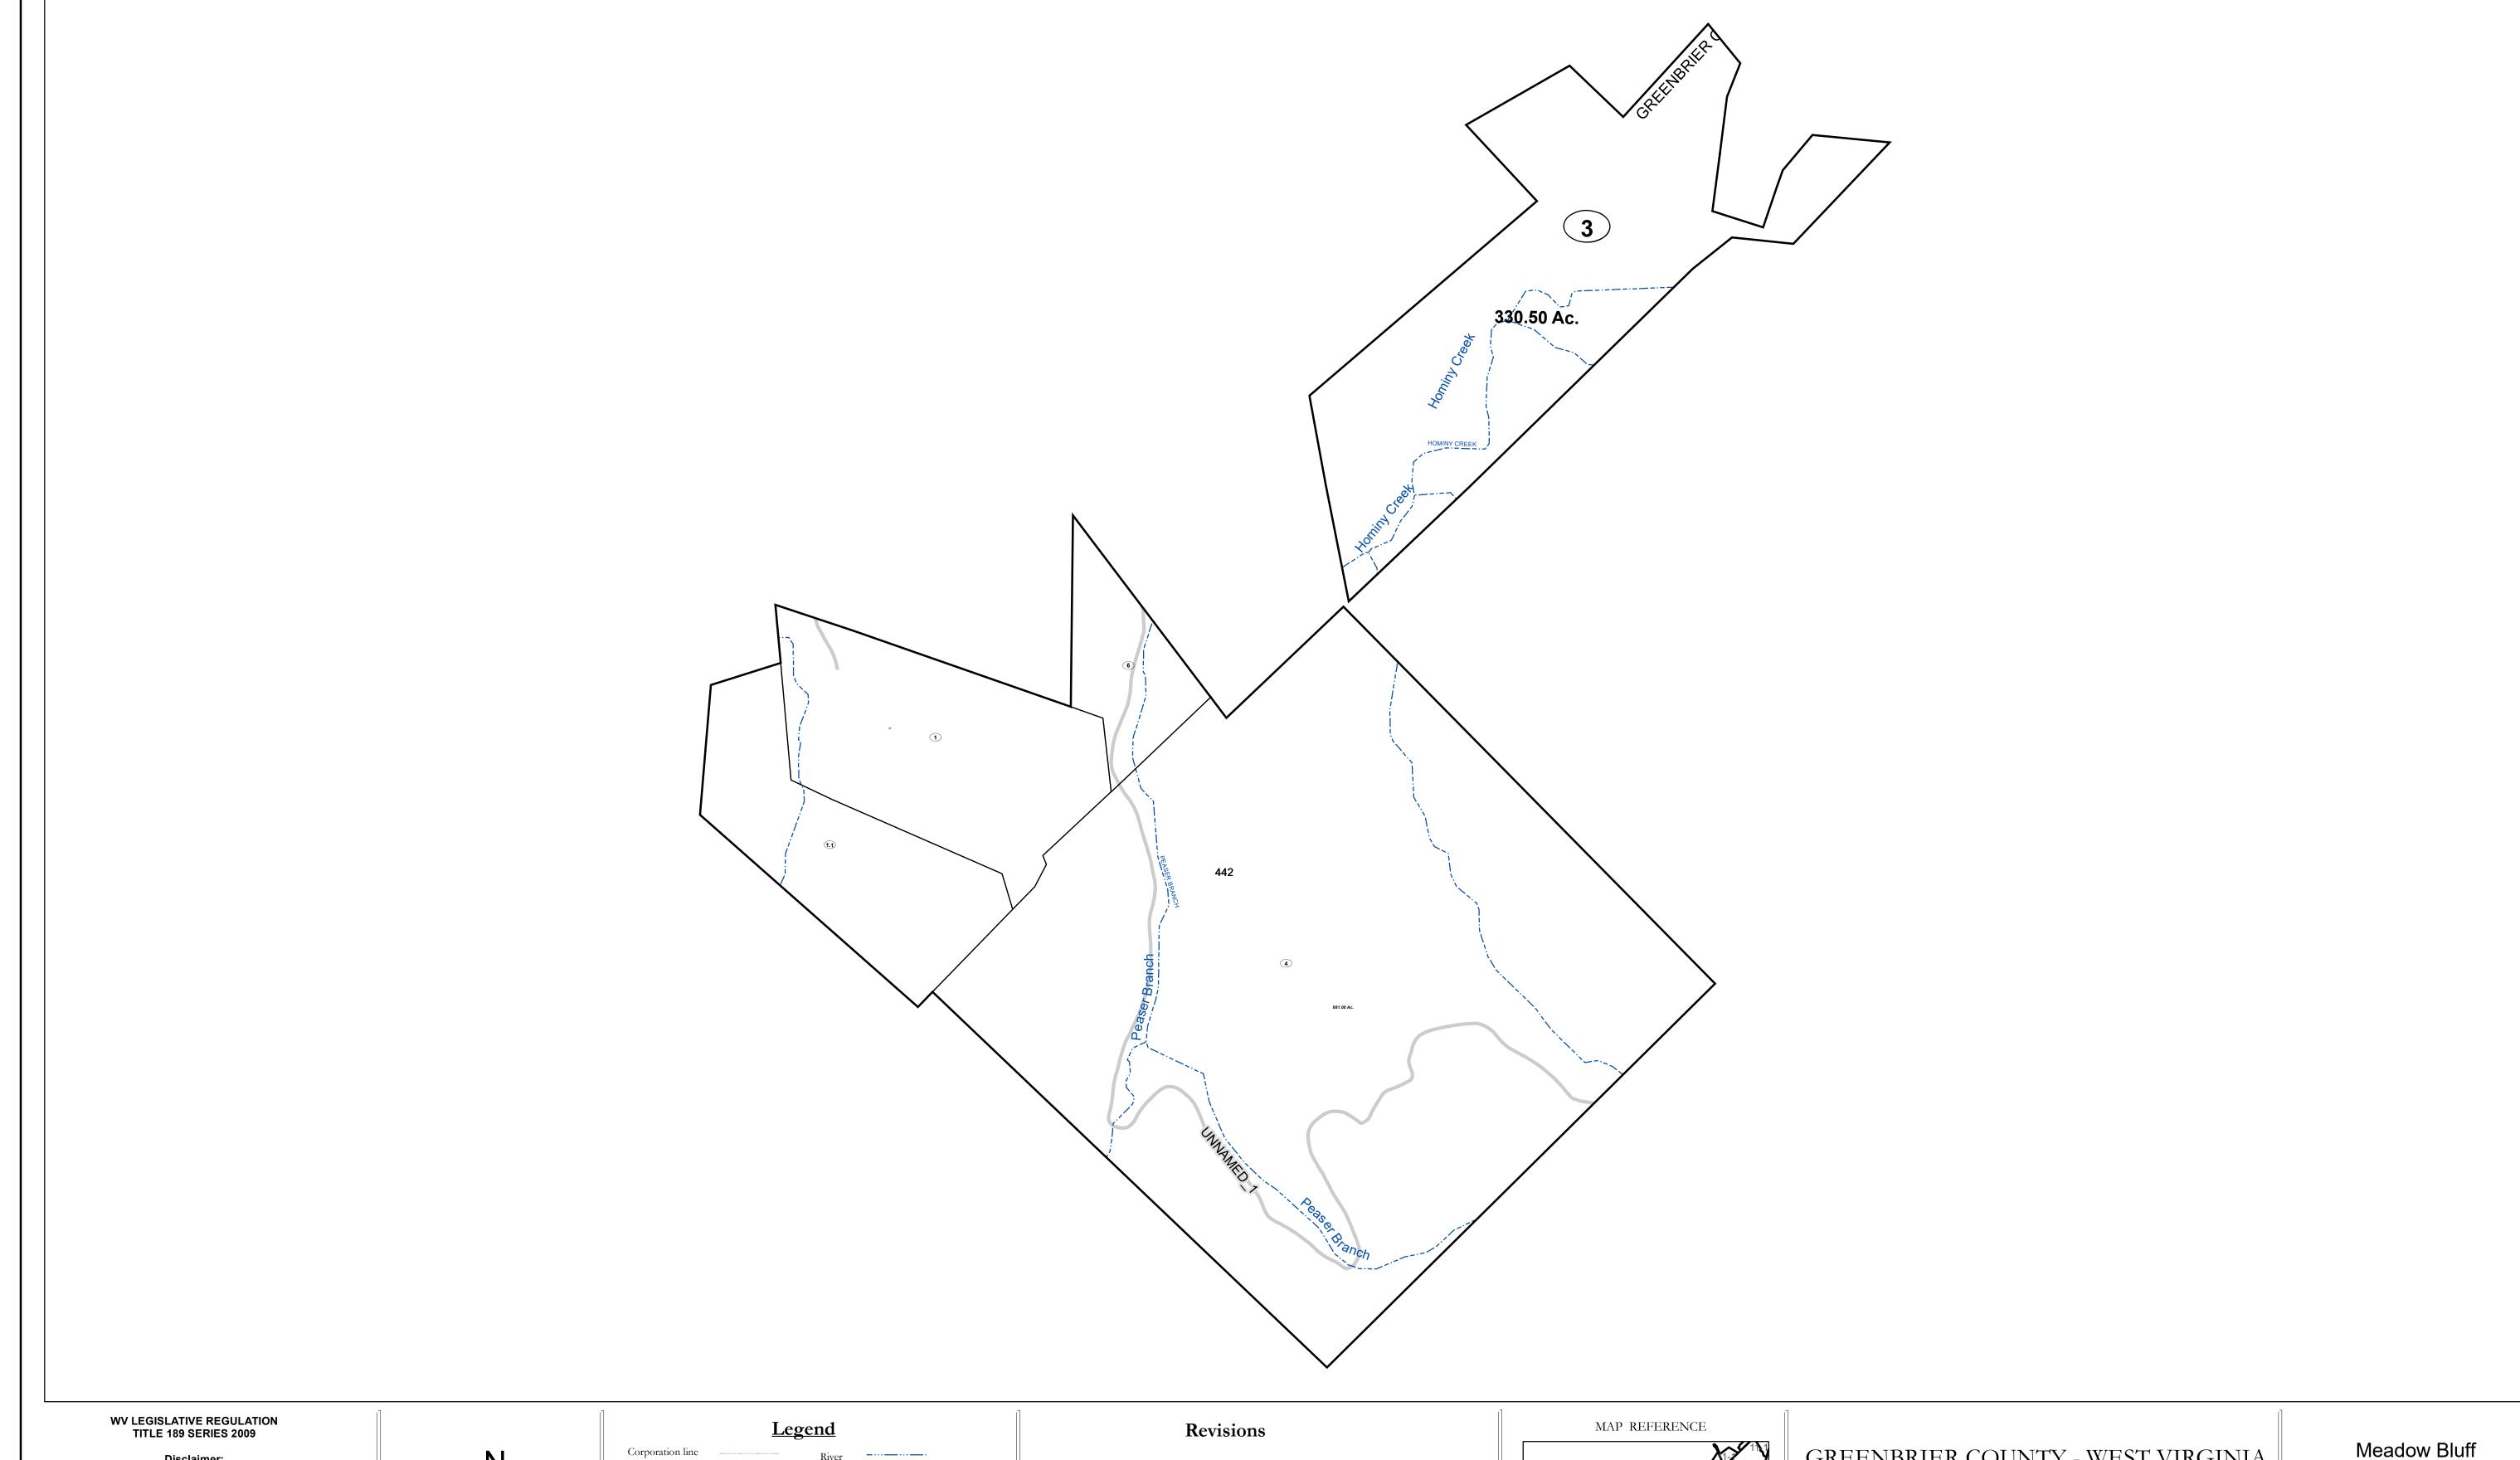

This tax map was compiled for puposes of taxation from available record evidence and has not been field verified. This map is not a valid survey plat and the data on this map does not imply any official status to such data. The State of West Vrginia and county assessor's office assume no liability that might result from the use of this map.

## Corporation line Deed lot number (25) District line County line Parcel or index number 999.9 State line Parcel acreage Property Line Right of Way Lot line

Road Centerline

Revised 01/28/2022 By Greenbriier County GIS Office

## GREENBRIER COUNTY - WEST VIRGINIA

Office of Assessor

For Tax Purposes Only

Map: 11-13

Date: 1/28/2022

**SCALE:** 1 inch = 900 feet