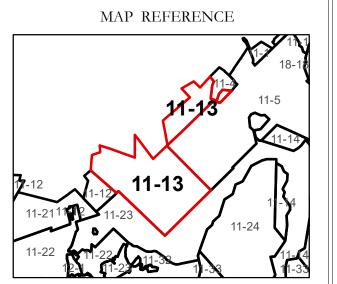

## GREENBRIER COUNTY - WEST VIRGINIA

Office of Assessor

For Tax Purposes Only

Map: 11-13

Date: 1/28/2022

**SCALE:** 1 inch = 900 feet