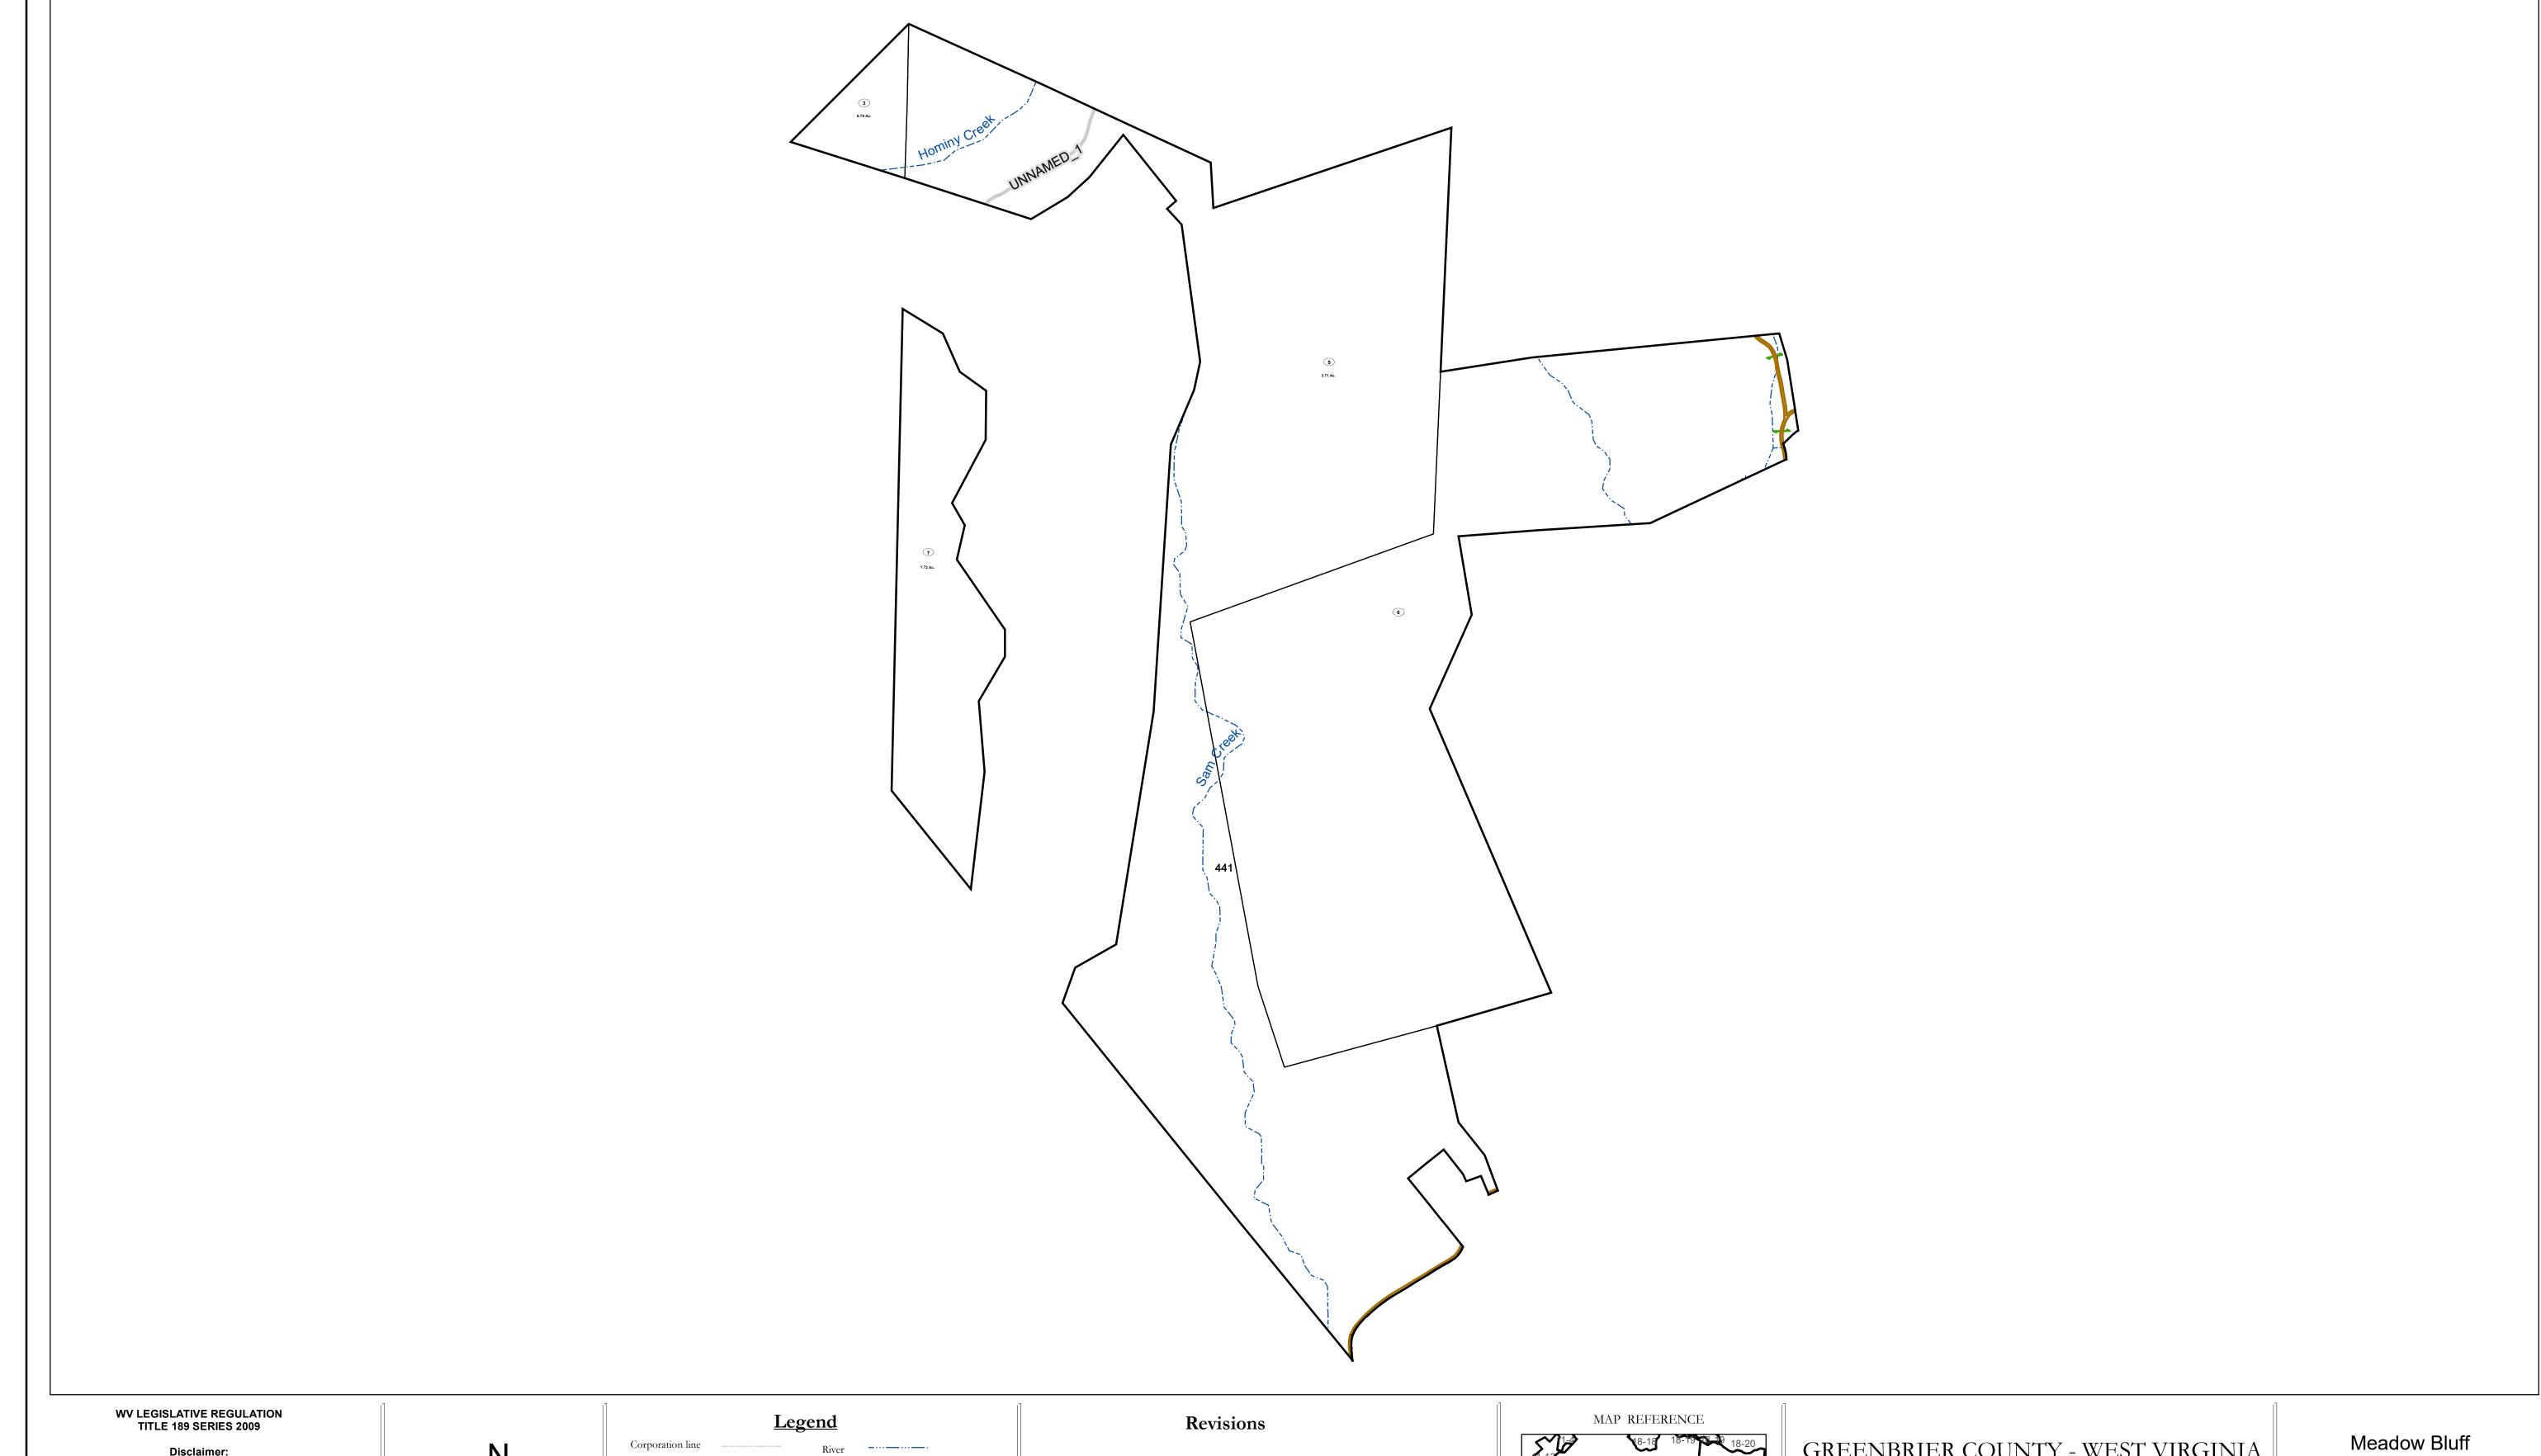

This tax map was compiled for puposes of taxation from available record evidence and has not been field verified. This map is not a valid survey plat and the data on this map does not imply any official status to such data. The State of West Vrginia and county assessor's office assume no liability that might result from the use of this map.

## Deed lot number (25) District line County line Parcel or index number 999.9 State line Parcel acreage 5.23 Ac Property Line Right of Way Lot line Road Centerline

Revised 01/28/2022 By Greenbriier County GIS Office

## GREENBRIER COUNTY - WEST VIRGINIA

Office of Assessor

For Tax Purposes Only

Map: 11-14

Date: 1/28/2022

**SCALE:** 1 inch = 1,000 feet