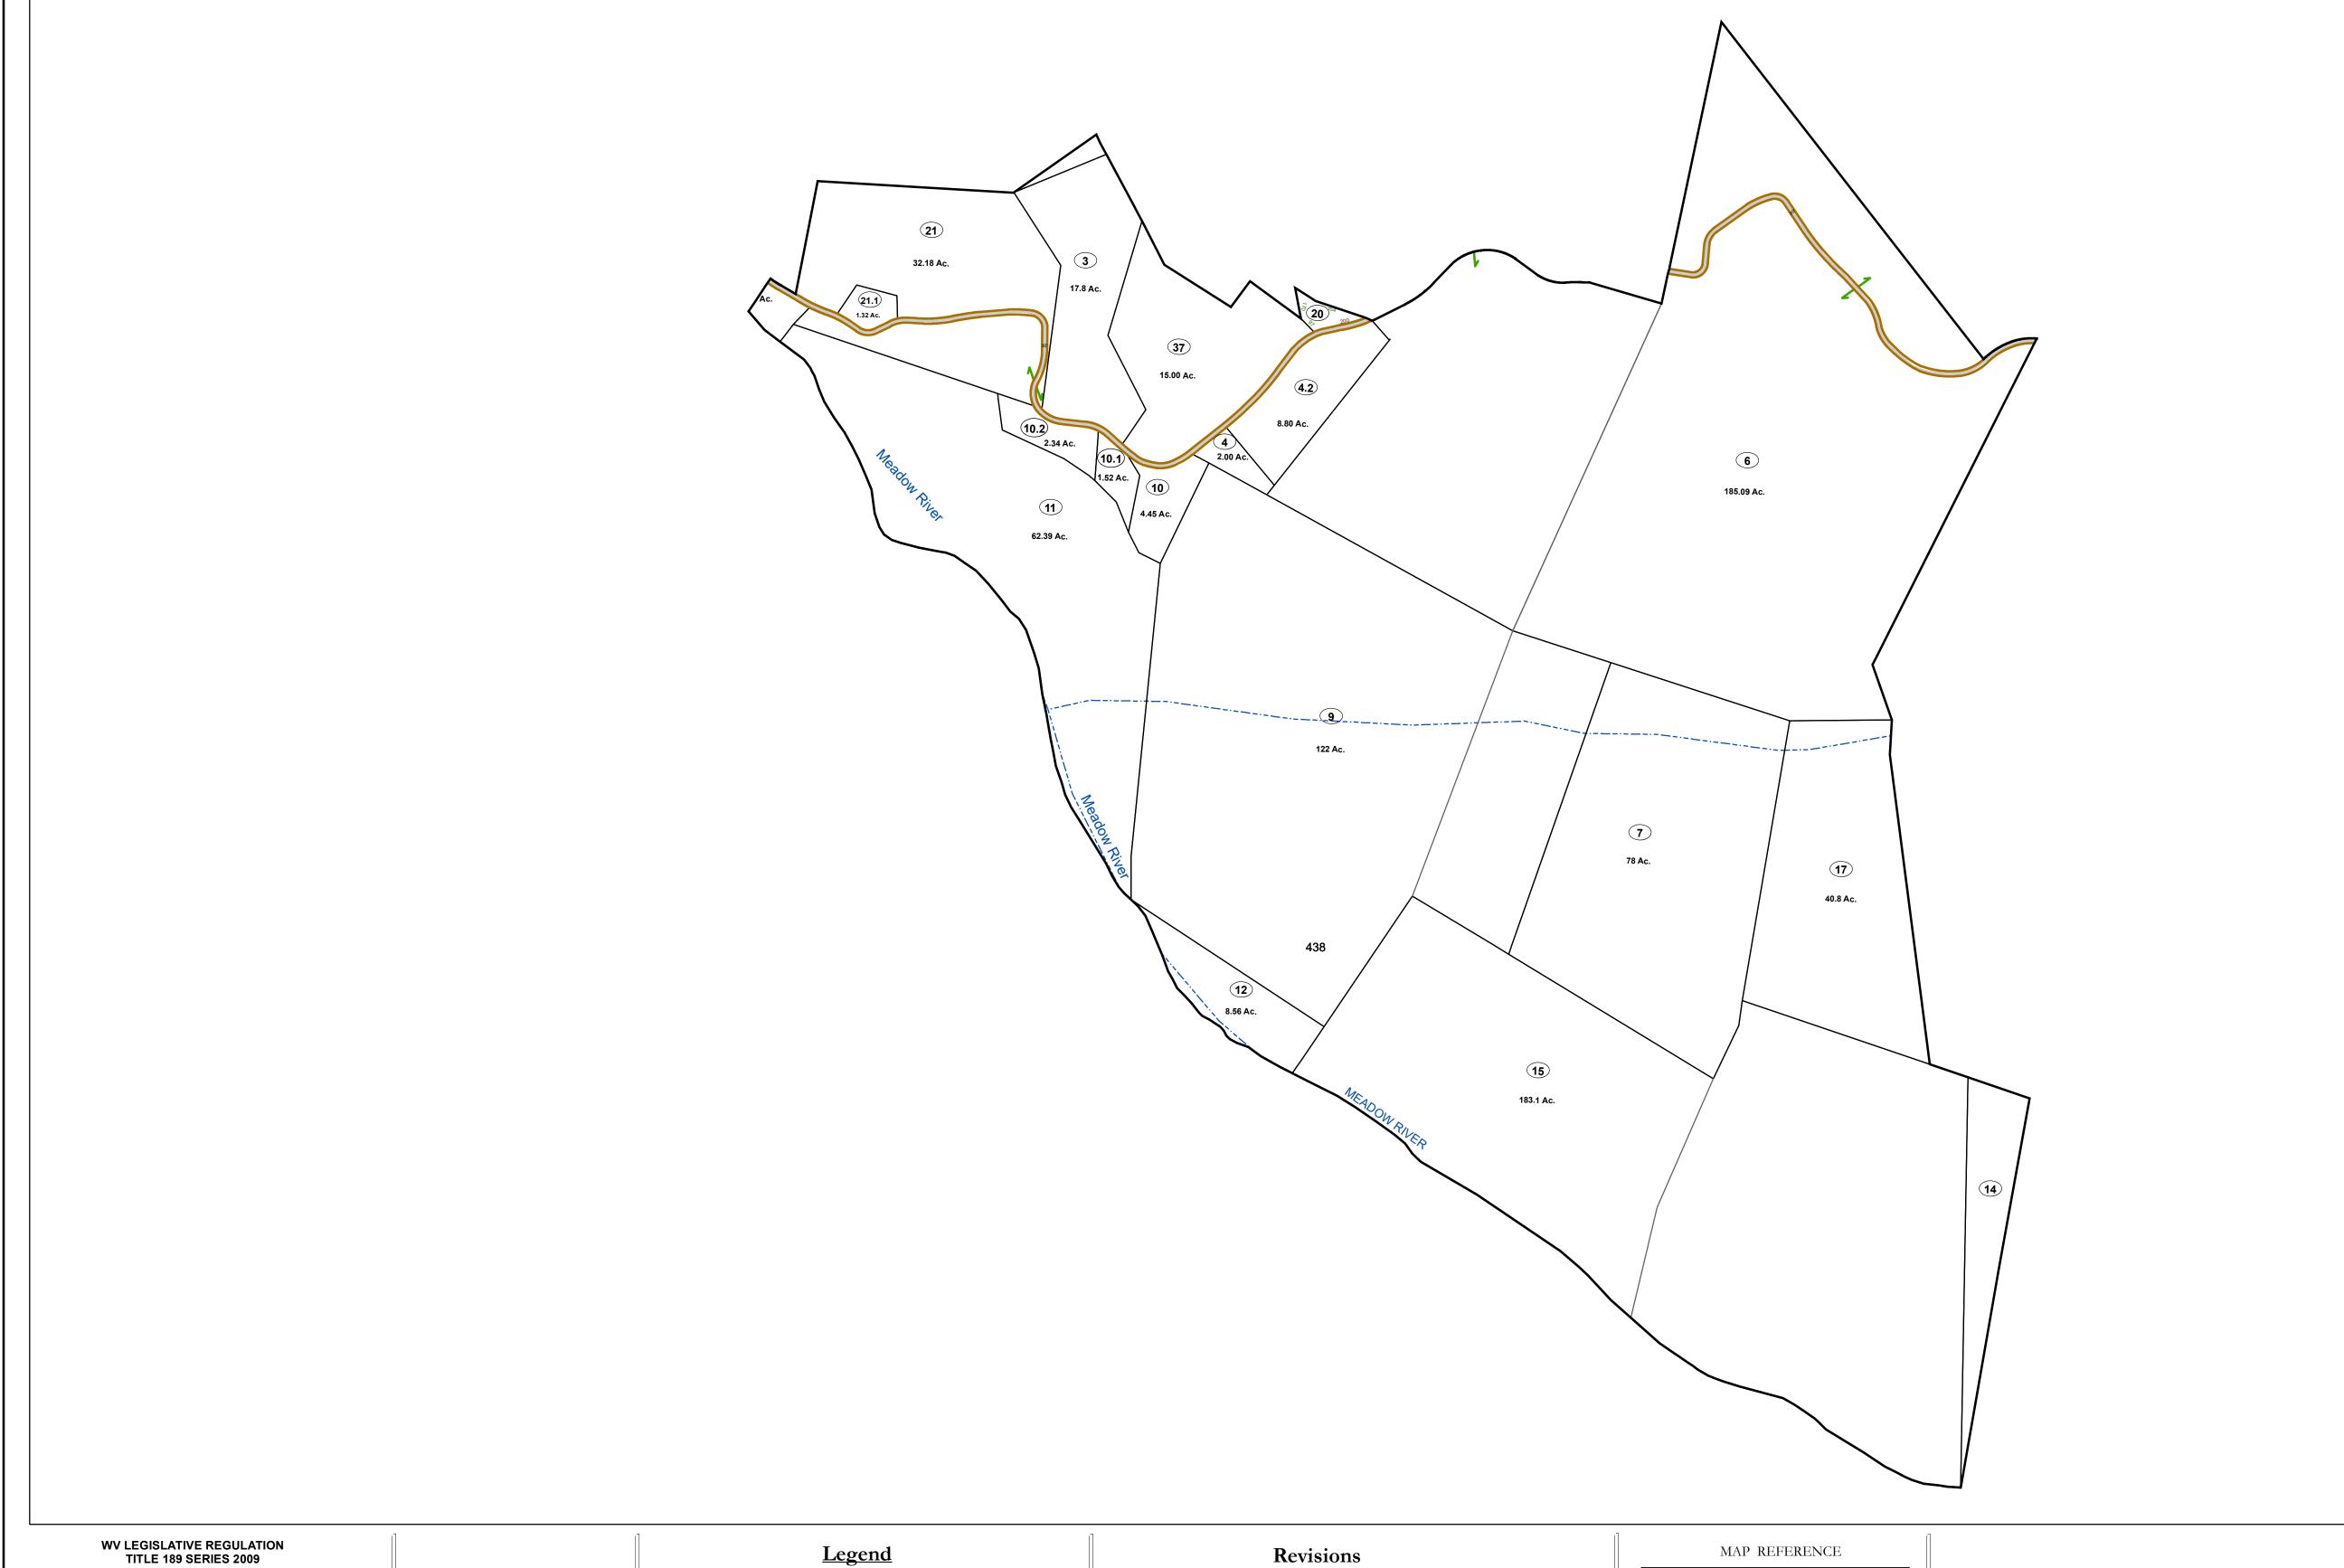

### GREENBRIER COUNTY - WEST VIRGINIA

Office of Assessor

For Tax Purposes Only

Meadow Bluff

Map: 11-18

Date: 1/28/2022

**SCALE:** 1 inch = 500 feet