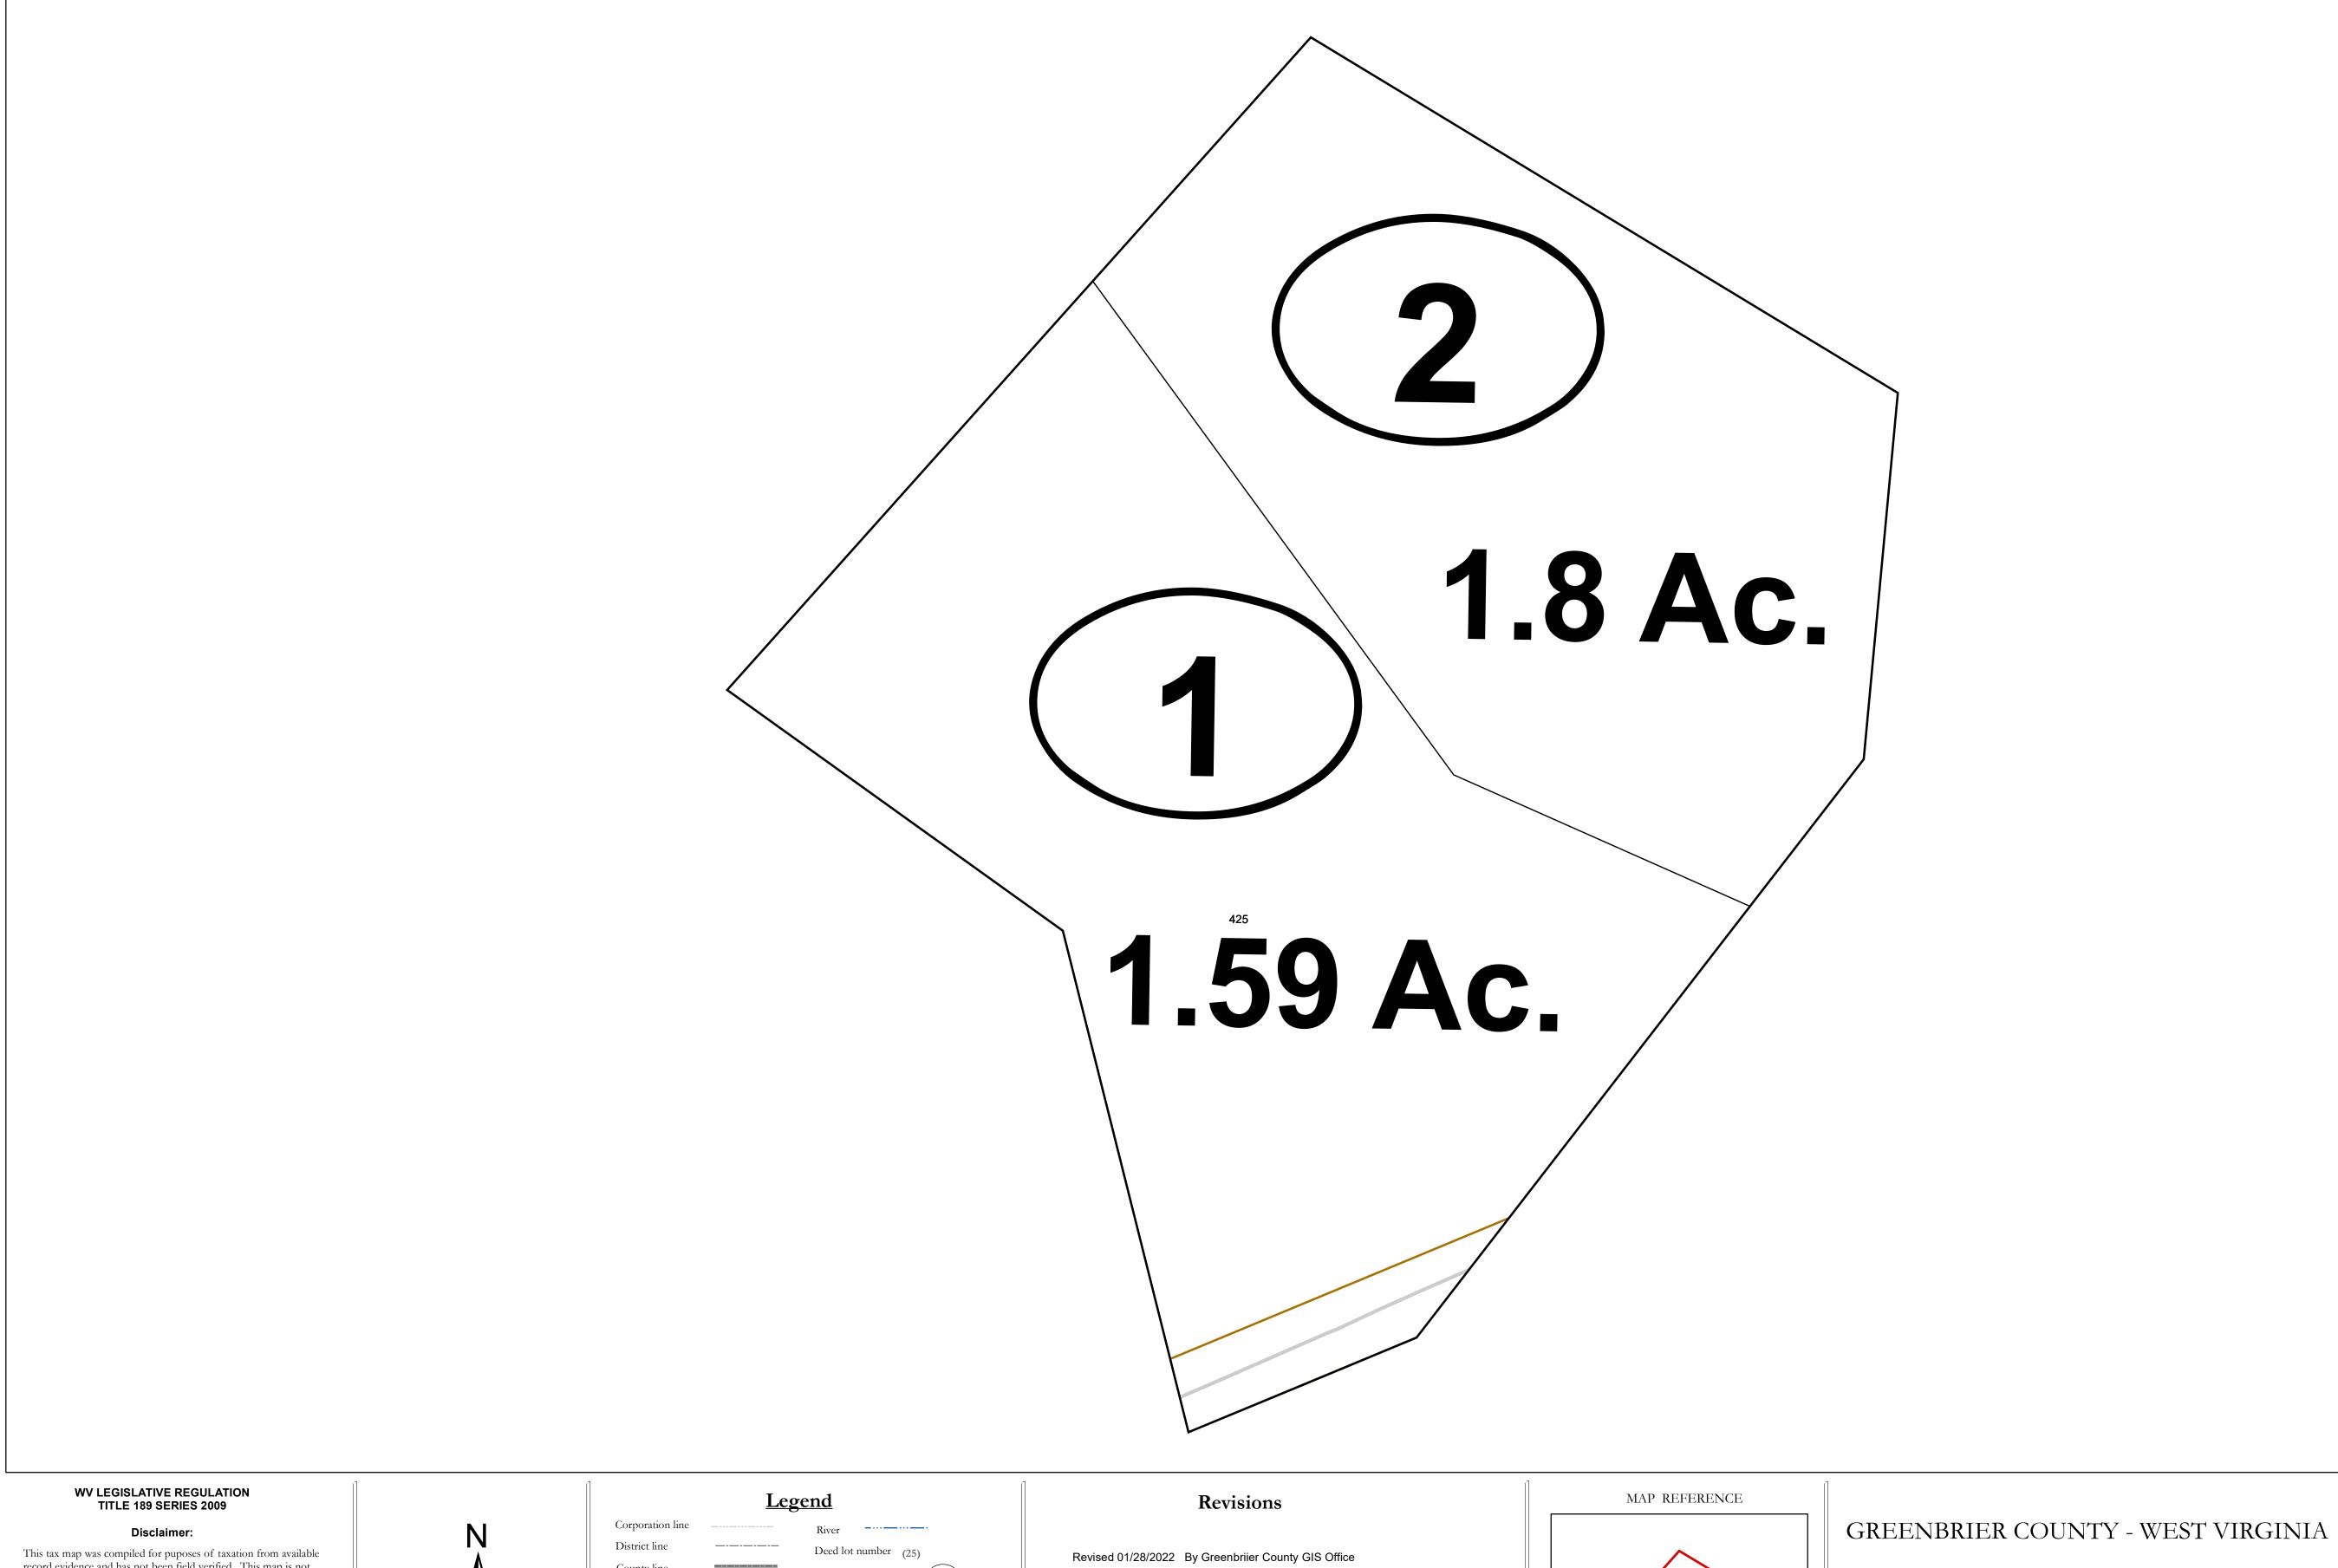

# Parcel or index number (999.9) Parcel acreage Road Centerline

Office of Assessor

For Tax Purposes Only

Meadow Bluff

Map: 11-25

Date: 1/28/2022

**SCALE:** 1 inch = 30 feet