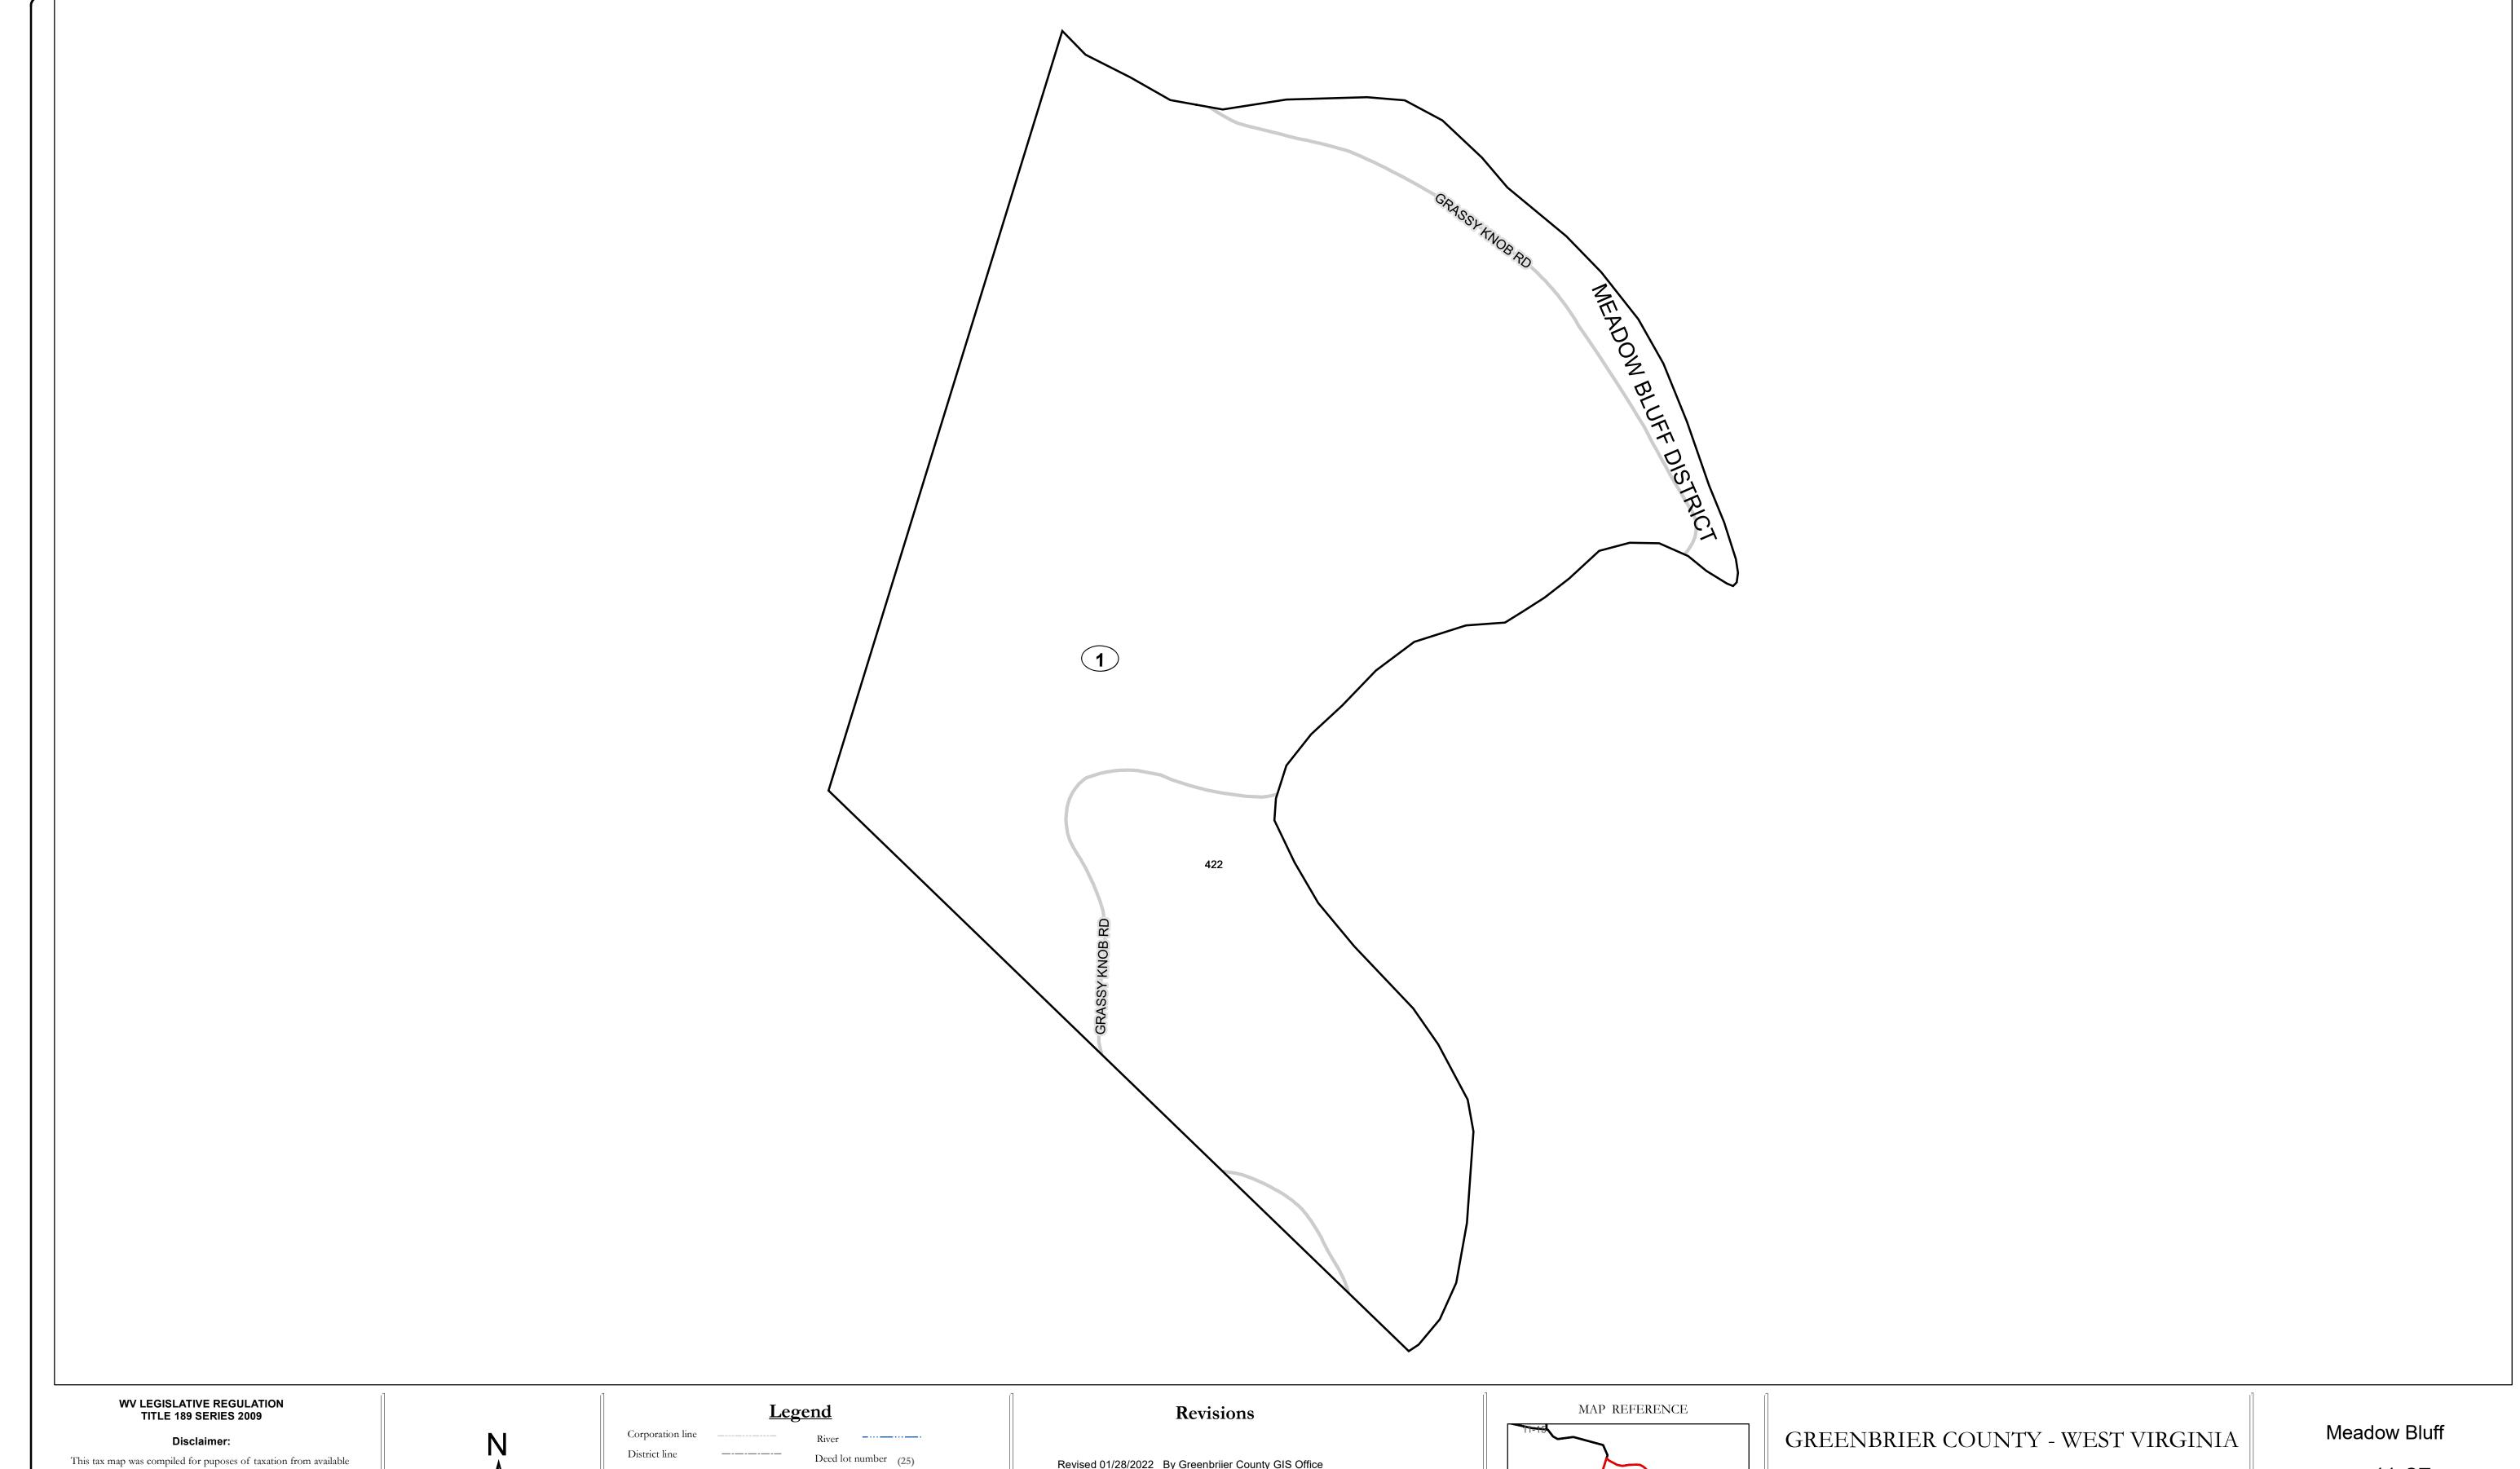

## County line Parcel or index number 999.9 State line Parcel acreage 5.23 Ac Property Line Right of Way Lot line Road Centerline

Revised 01/28/2022 By Greenbriier County GIS Office

Office of Assessor

For Tax Purposes Only

Map: 11-27

Date: 1/28/2022

**SCALE:** 1 inch = 300 feet