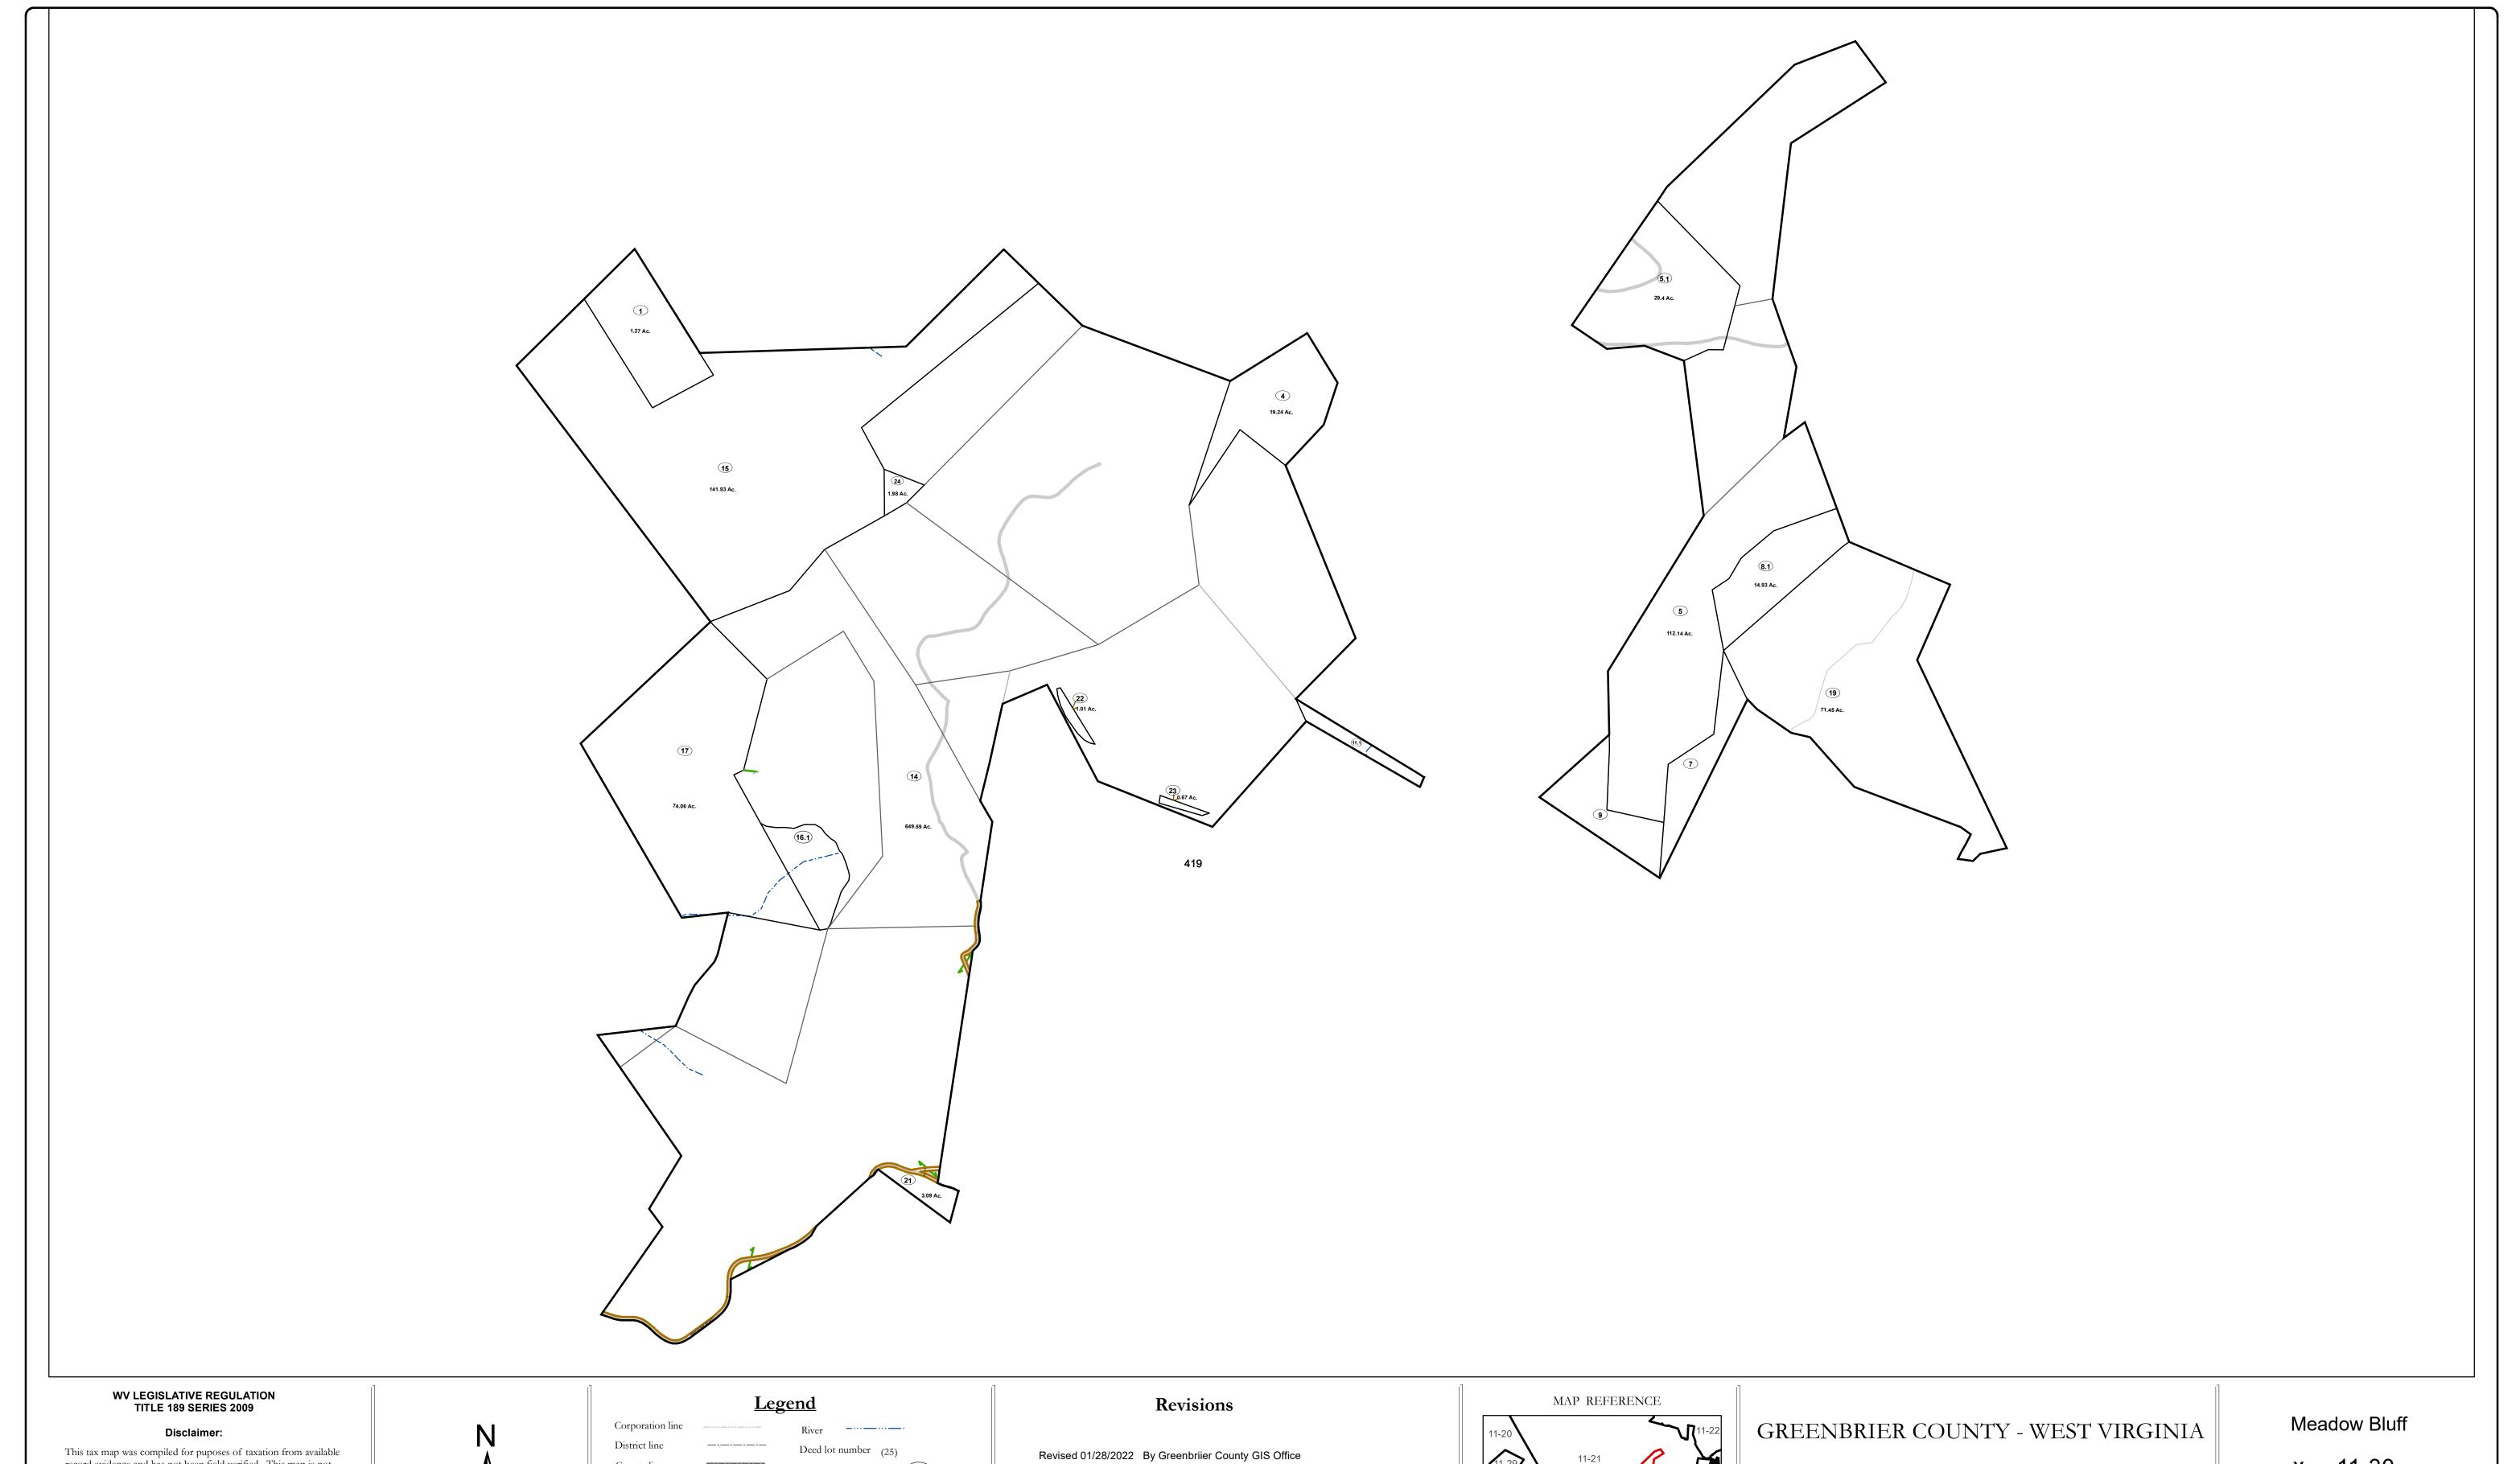

This tax map was compiled for puposes of taxation from available record evidence and has not been field verified. This map is not a valid survey plat and the data on this map does not imply any official status to such data. The State of West Vrginia and county assessor's office assume no liability that might result from the use of this map.

## Corporation line District line County line State line Property Line Right of Way Railroad Lot line Road Centerline River Deed lot number (25) Parcel or index number Parcel acreage 5.23 Ac River Deed lot number (25) Parcel acreage 5.23 Ac

Office of Assessor

For Tax Purposes Only

Мар: 11-30

Date: 1/28/2022

**SCALE:** 1 inch = 700 feet