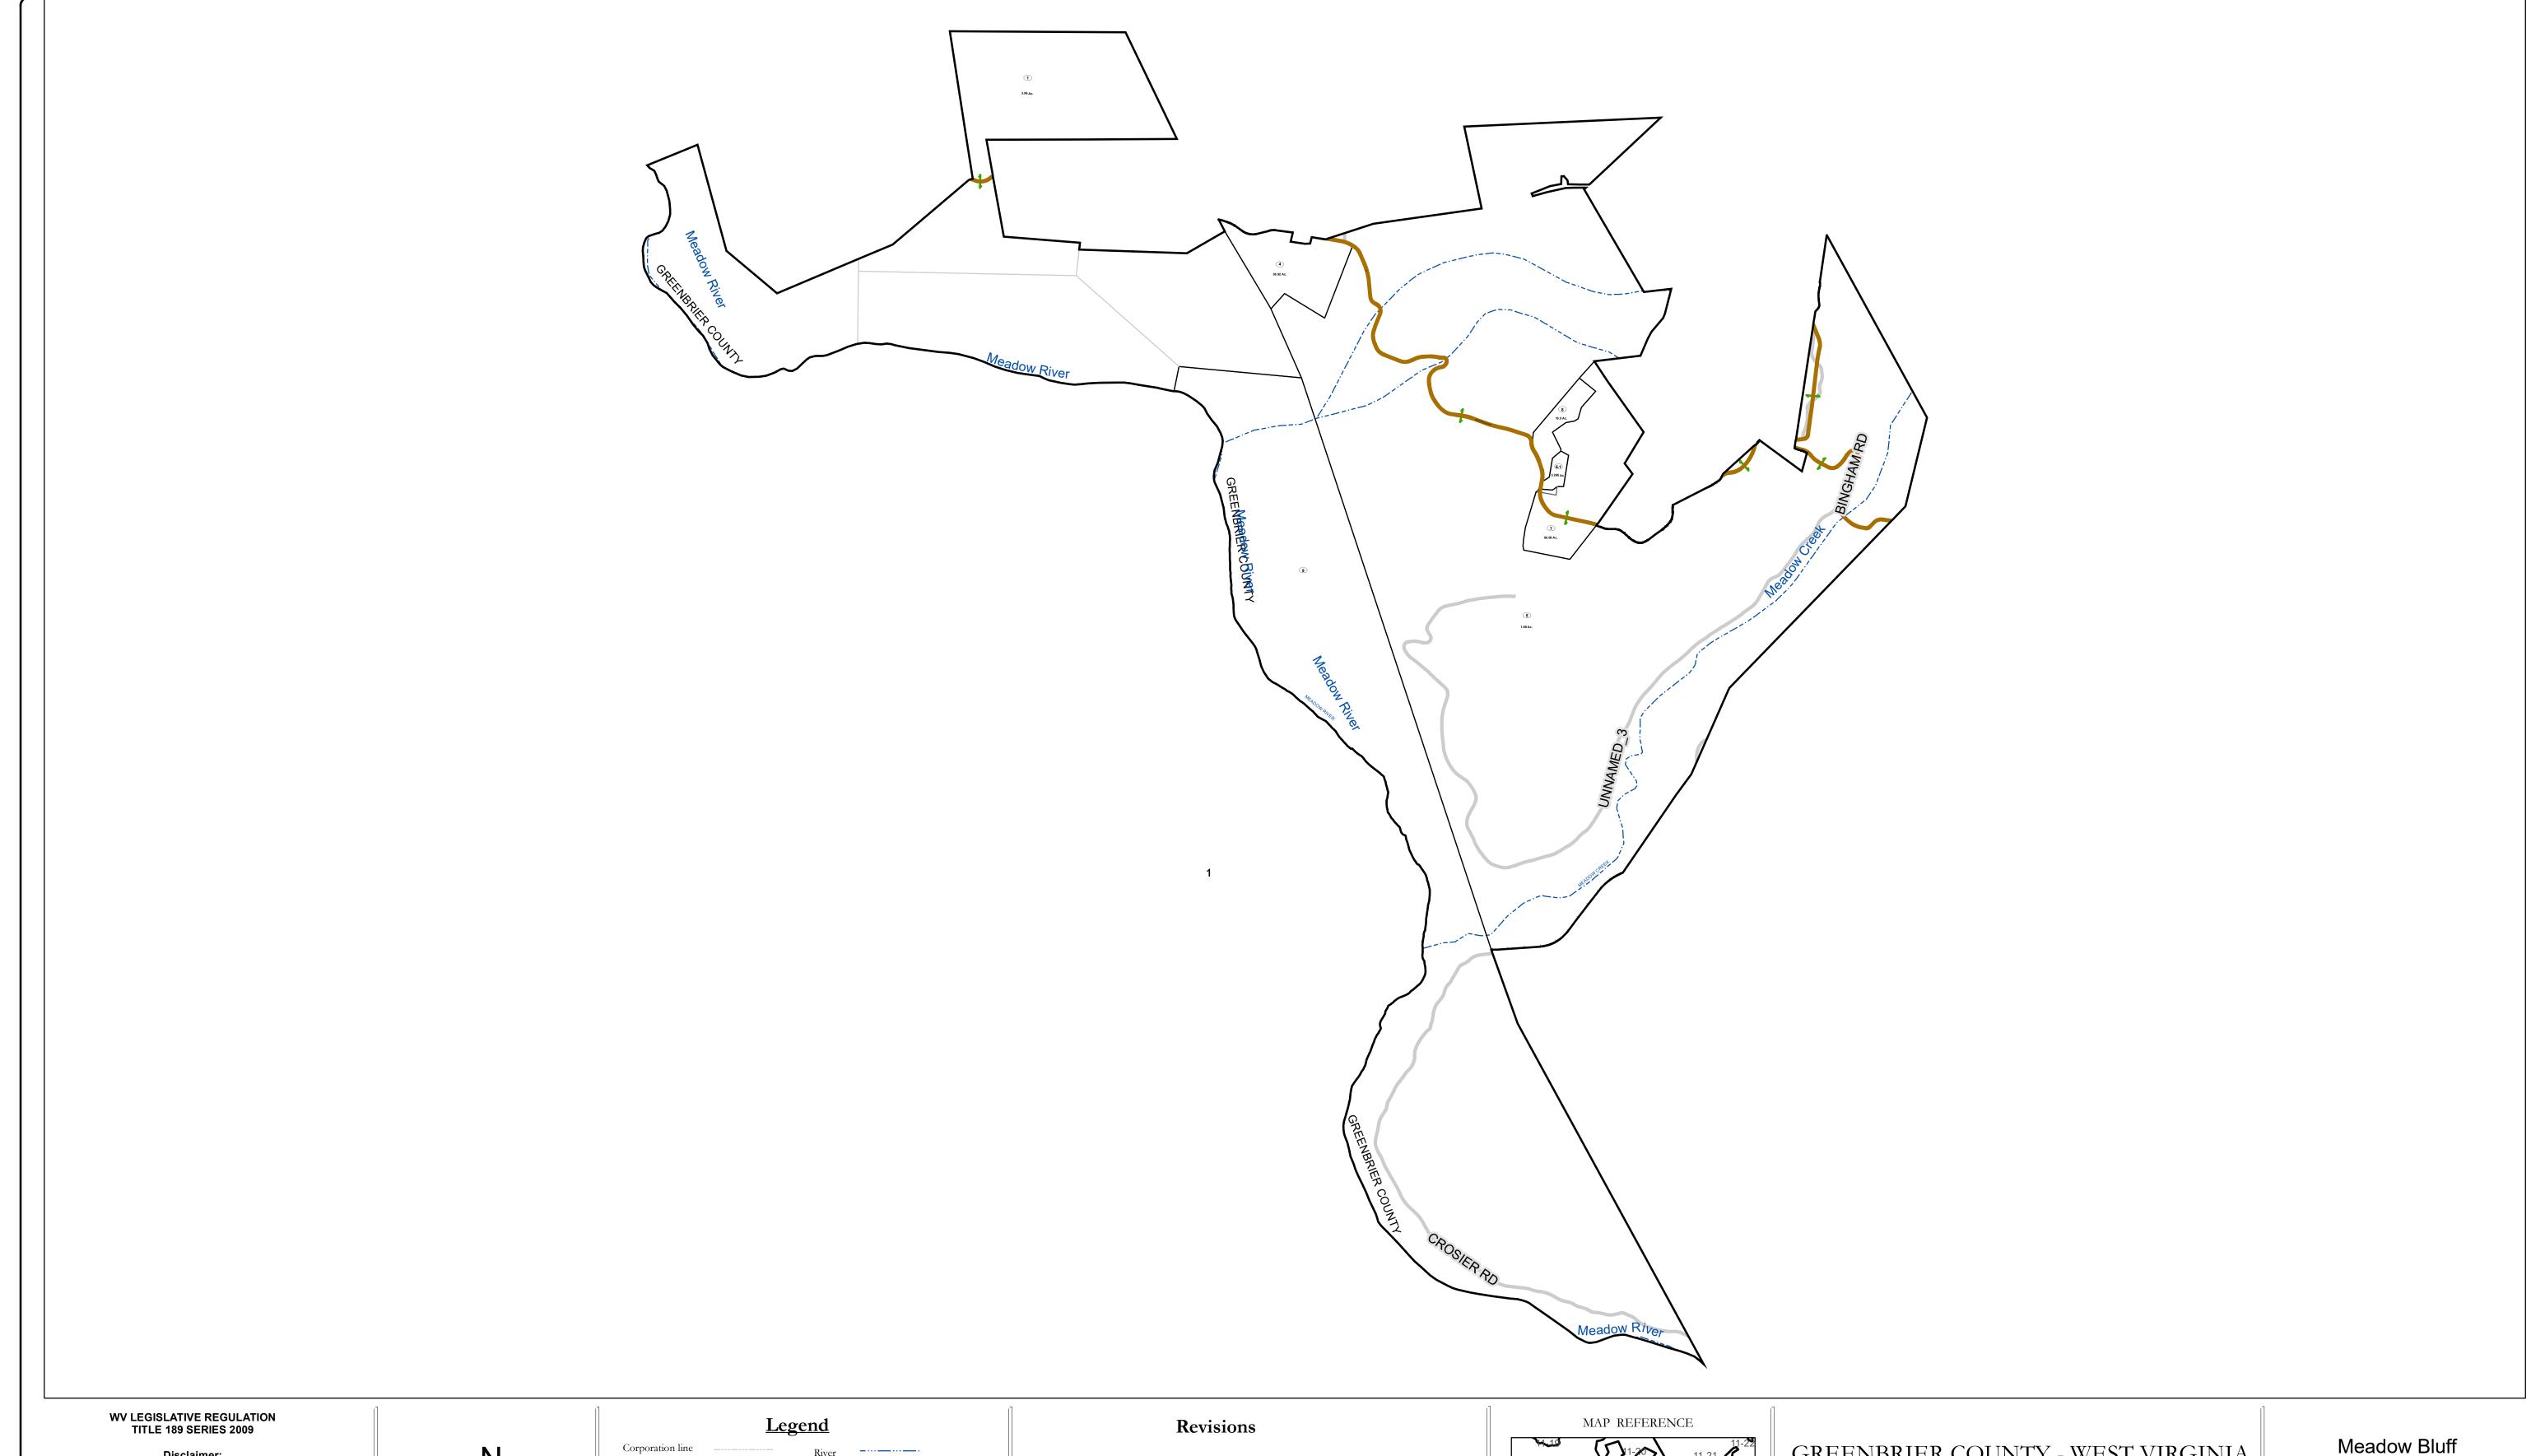

This tax map was compiled for puposes of taxation from available record evidence and has not been field verified. This map is not a valid survey plat and the data on this map does not imply any official status to such data. The State of West Vrginia and county assessor's office assume no liability that might result from the use of this map.

## Corporation line Deed lot number (25) District line County line Parcel or index number 999.9 State line Parcel acreage Property Line Right of Way Lot line Road Centerline

Revised 01/28/2022 By Greenbriier County GIS Office

## GREENBRIER COUNTY - WEST VIRGINIA

Office of Assessor

For Tax Purposes Only

Map: 11-38

Date: 1/28/2022

**SCALE:** 1 inch = 1,000 feet