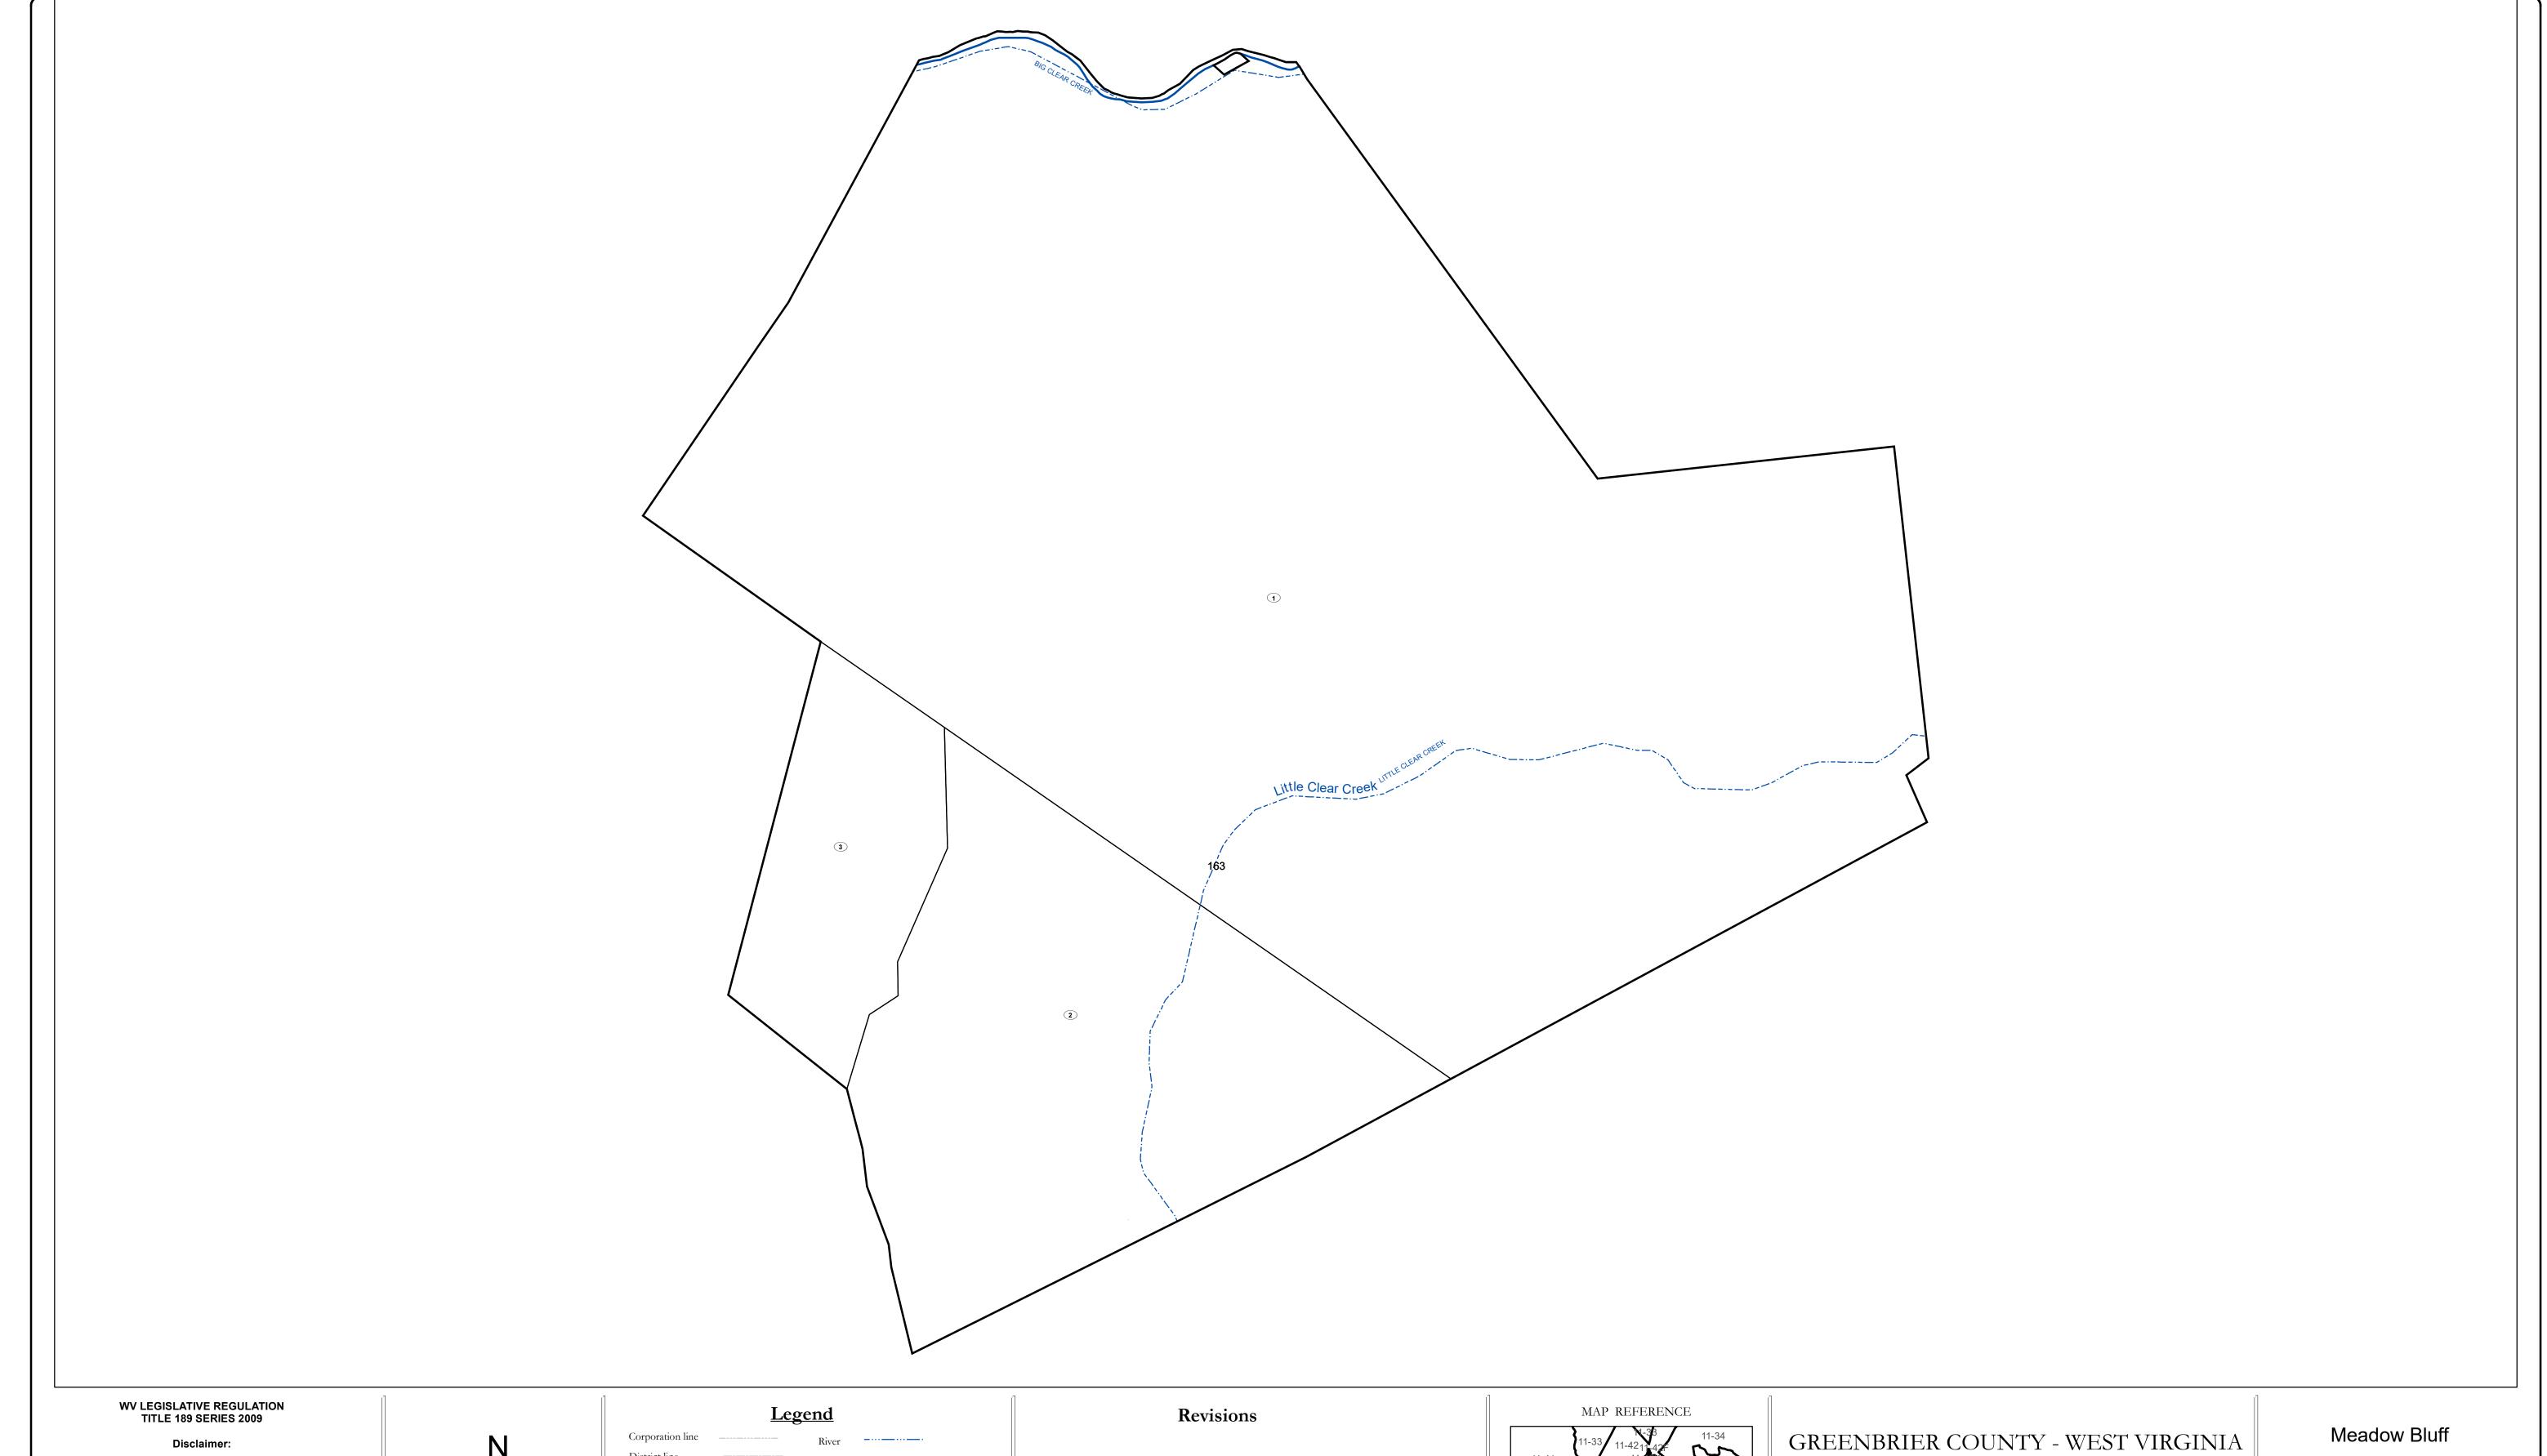

This tax map was compiled for puposes of taxation from available record evidence and has not been field verified. This map is not a valid survey plat and the data on this map does not imply any official status to such data. The State of West Vrginia and county assessor's office assume no liability that might result from the use of this map.

## Corporation line District line County line State line Property Line Right of Way Railroad Lot line Road Centerline Legend River Deed lot number (25) Parcel or index number Parcel acreage 5.23 Ac River Deed lot number (25) Parcel acreage For each or index number Parcel acreage Road Centerline

Revised 01/28/2022 By Greenbriier County GIS Office

Office of Assessor

For Tax Purposes Only

Map: 11-50

Date: 1/28/2022

**SCALE:** 1 inch = 800 feet