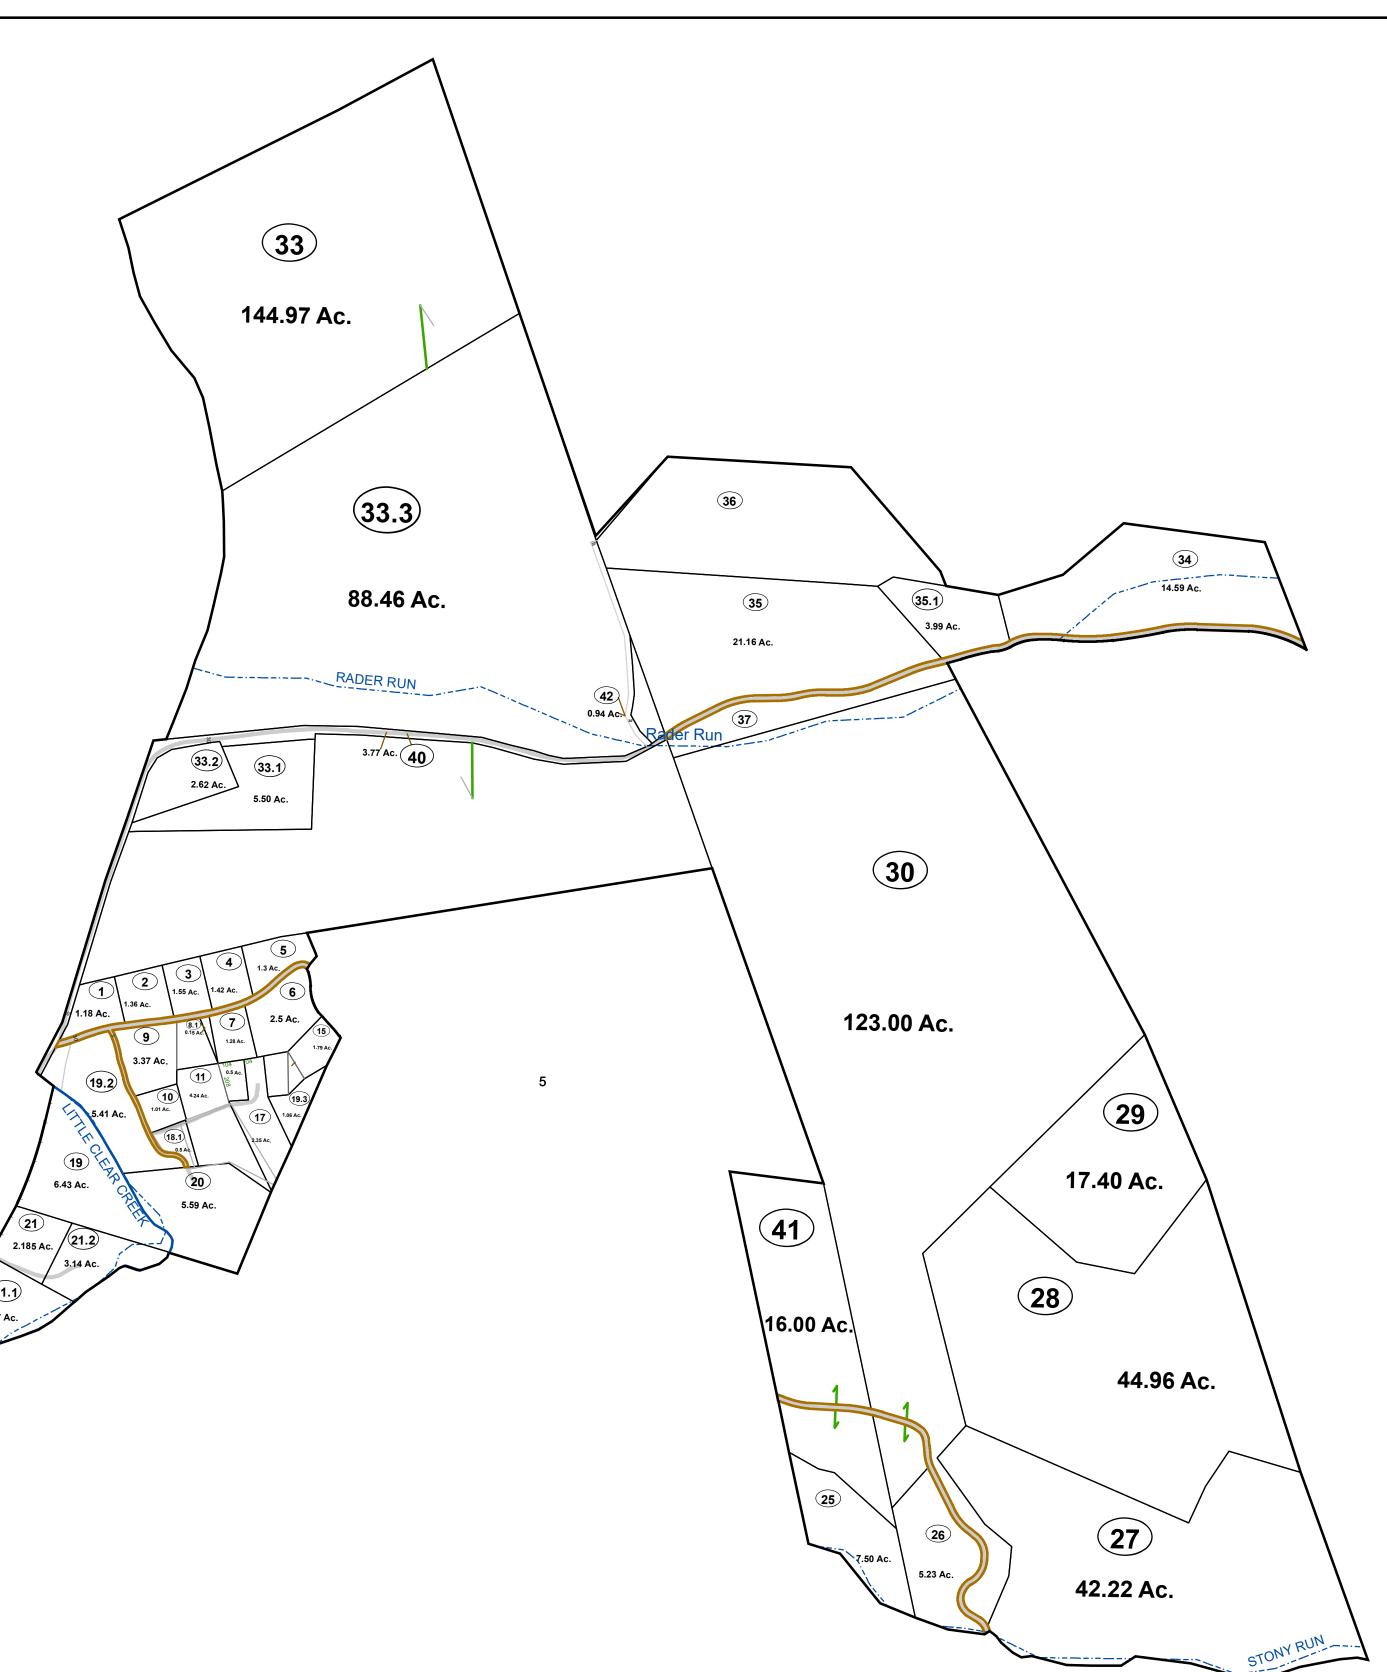

## GREENBRIER COUNTY - WEST VIRGINIA

Office of Assessor

For Tax Purposes Only

### Meadow Bluff

Map: 11-57

Date: 1/28/2022

**SCALE:** 1 inch = 500 feet