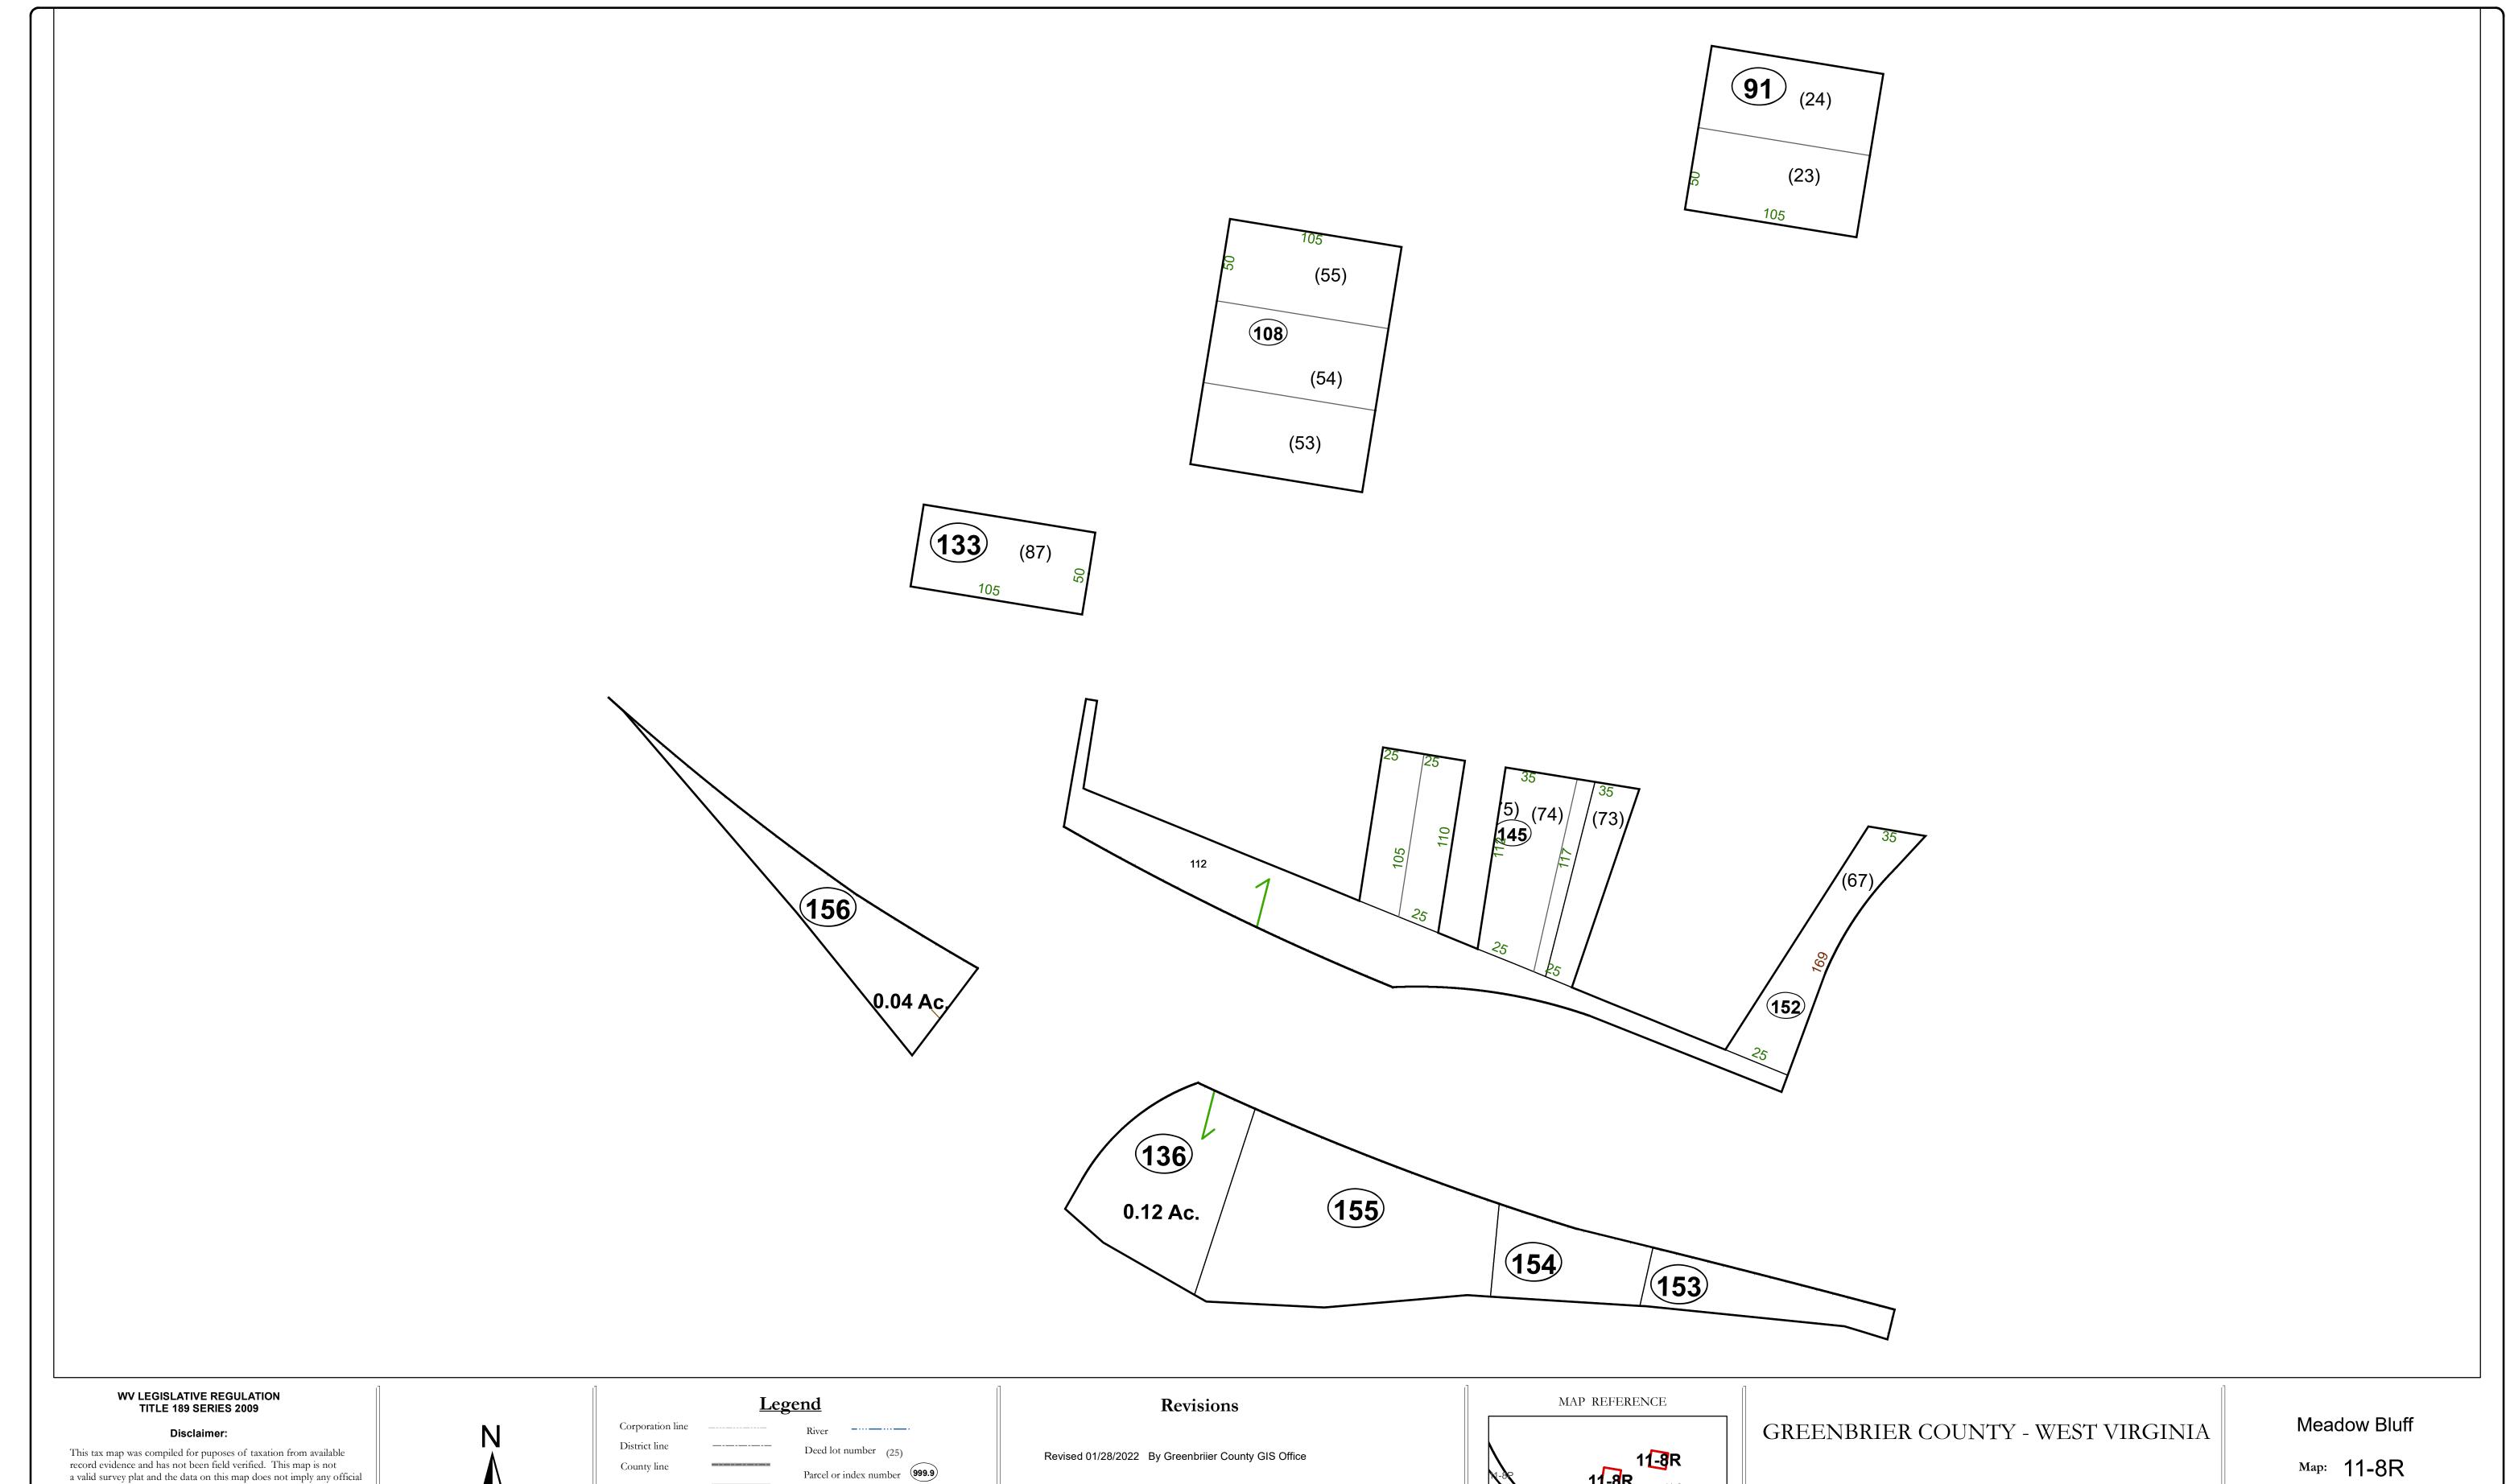

## State line Parcel acreage Property Line Right of Way Lot line Road Centerline

Office of Assessor

For Tax Purposes Only

Date: 1/28/2022

**SCALE:** 1 inch = 50 feet