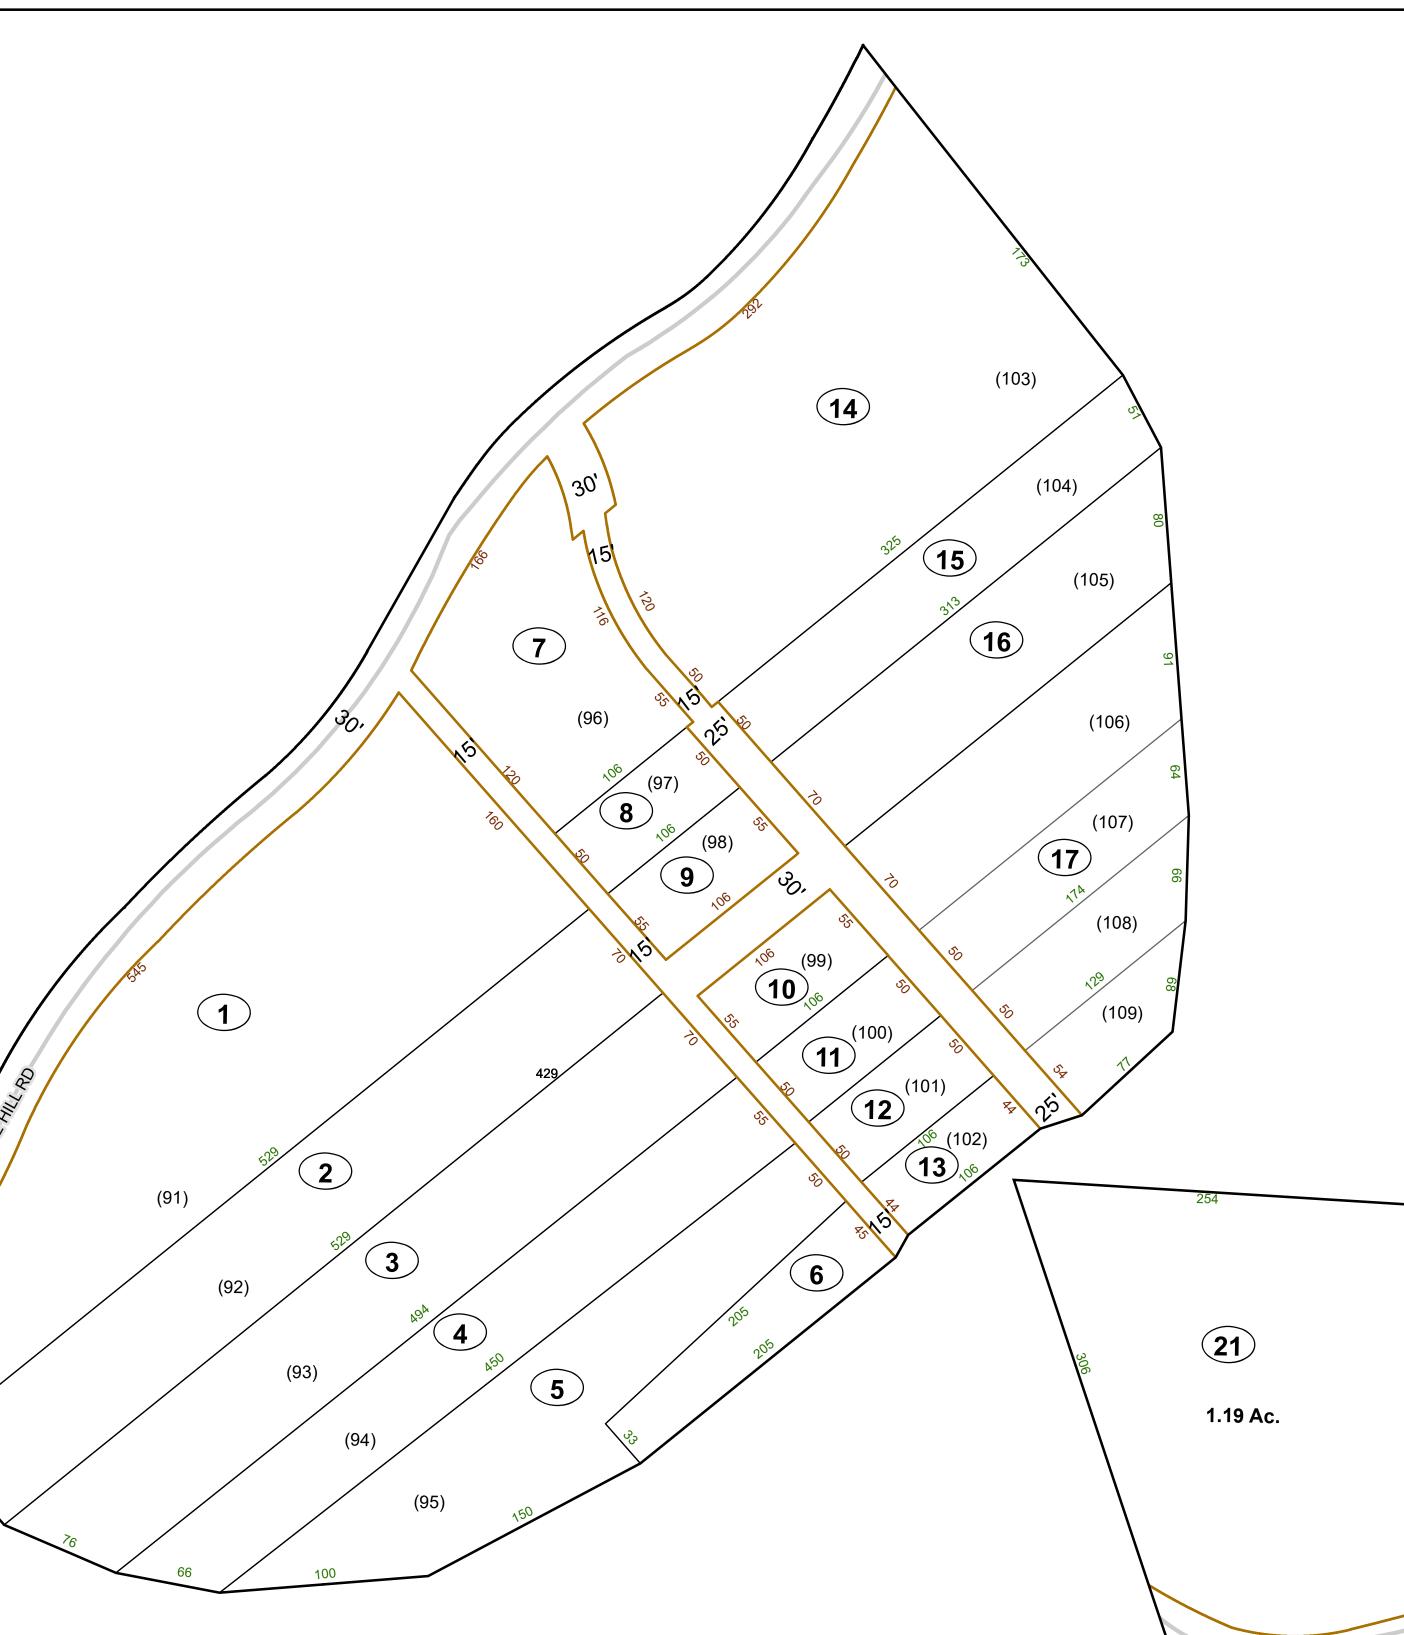

est Vrginia and county assessor's office assume no liability that might result from the use of this map.

### **Restrictions:**

All finished tax maps created under the provisions of legislation are the property of the county assessors who created them and the reproduction, copying, distribution, sale, or lease of such tax maps or copies thereof without the written permission of the respective county assessors is prohibited by law.



|                  | ]      |
|------------------|--------|
| Corporation line |        |
| District line    |        |
| County line      |        |
| State line       |        |
| Property Line    |        |
| Right of Way     |        |
| Railroad         | -+-+-+ |
| Lot line         |        |
| Road Centerline  |        |
|                  |        |





# GREENBRIER COUNTY - WEST VIRGINIA

Office of Assessor

For Tax Purposes Only

## Meadow Bluff

мар: 11-23J

Date: 1/28/2022

**SCALE:** 1 inch = 60 feet