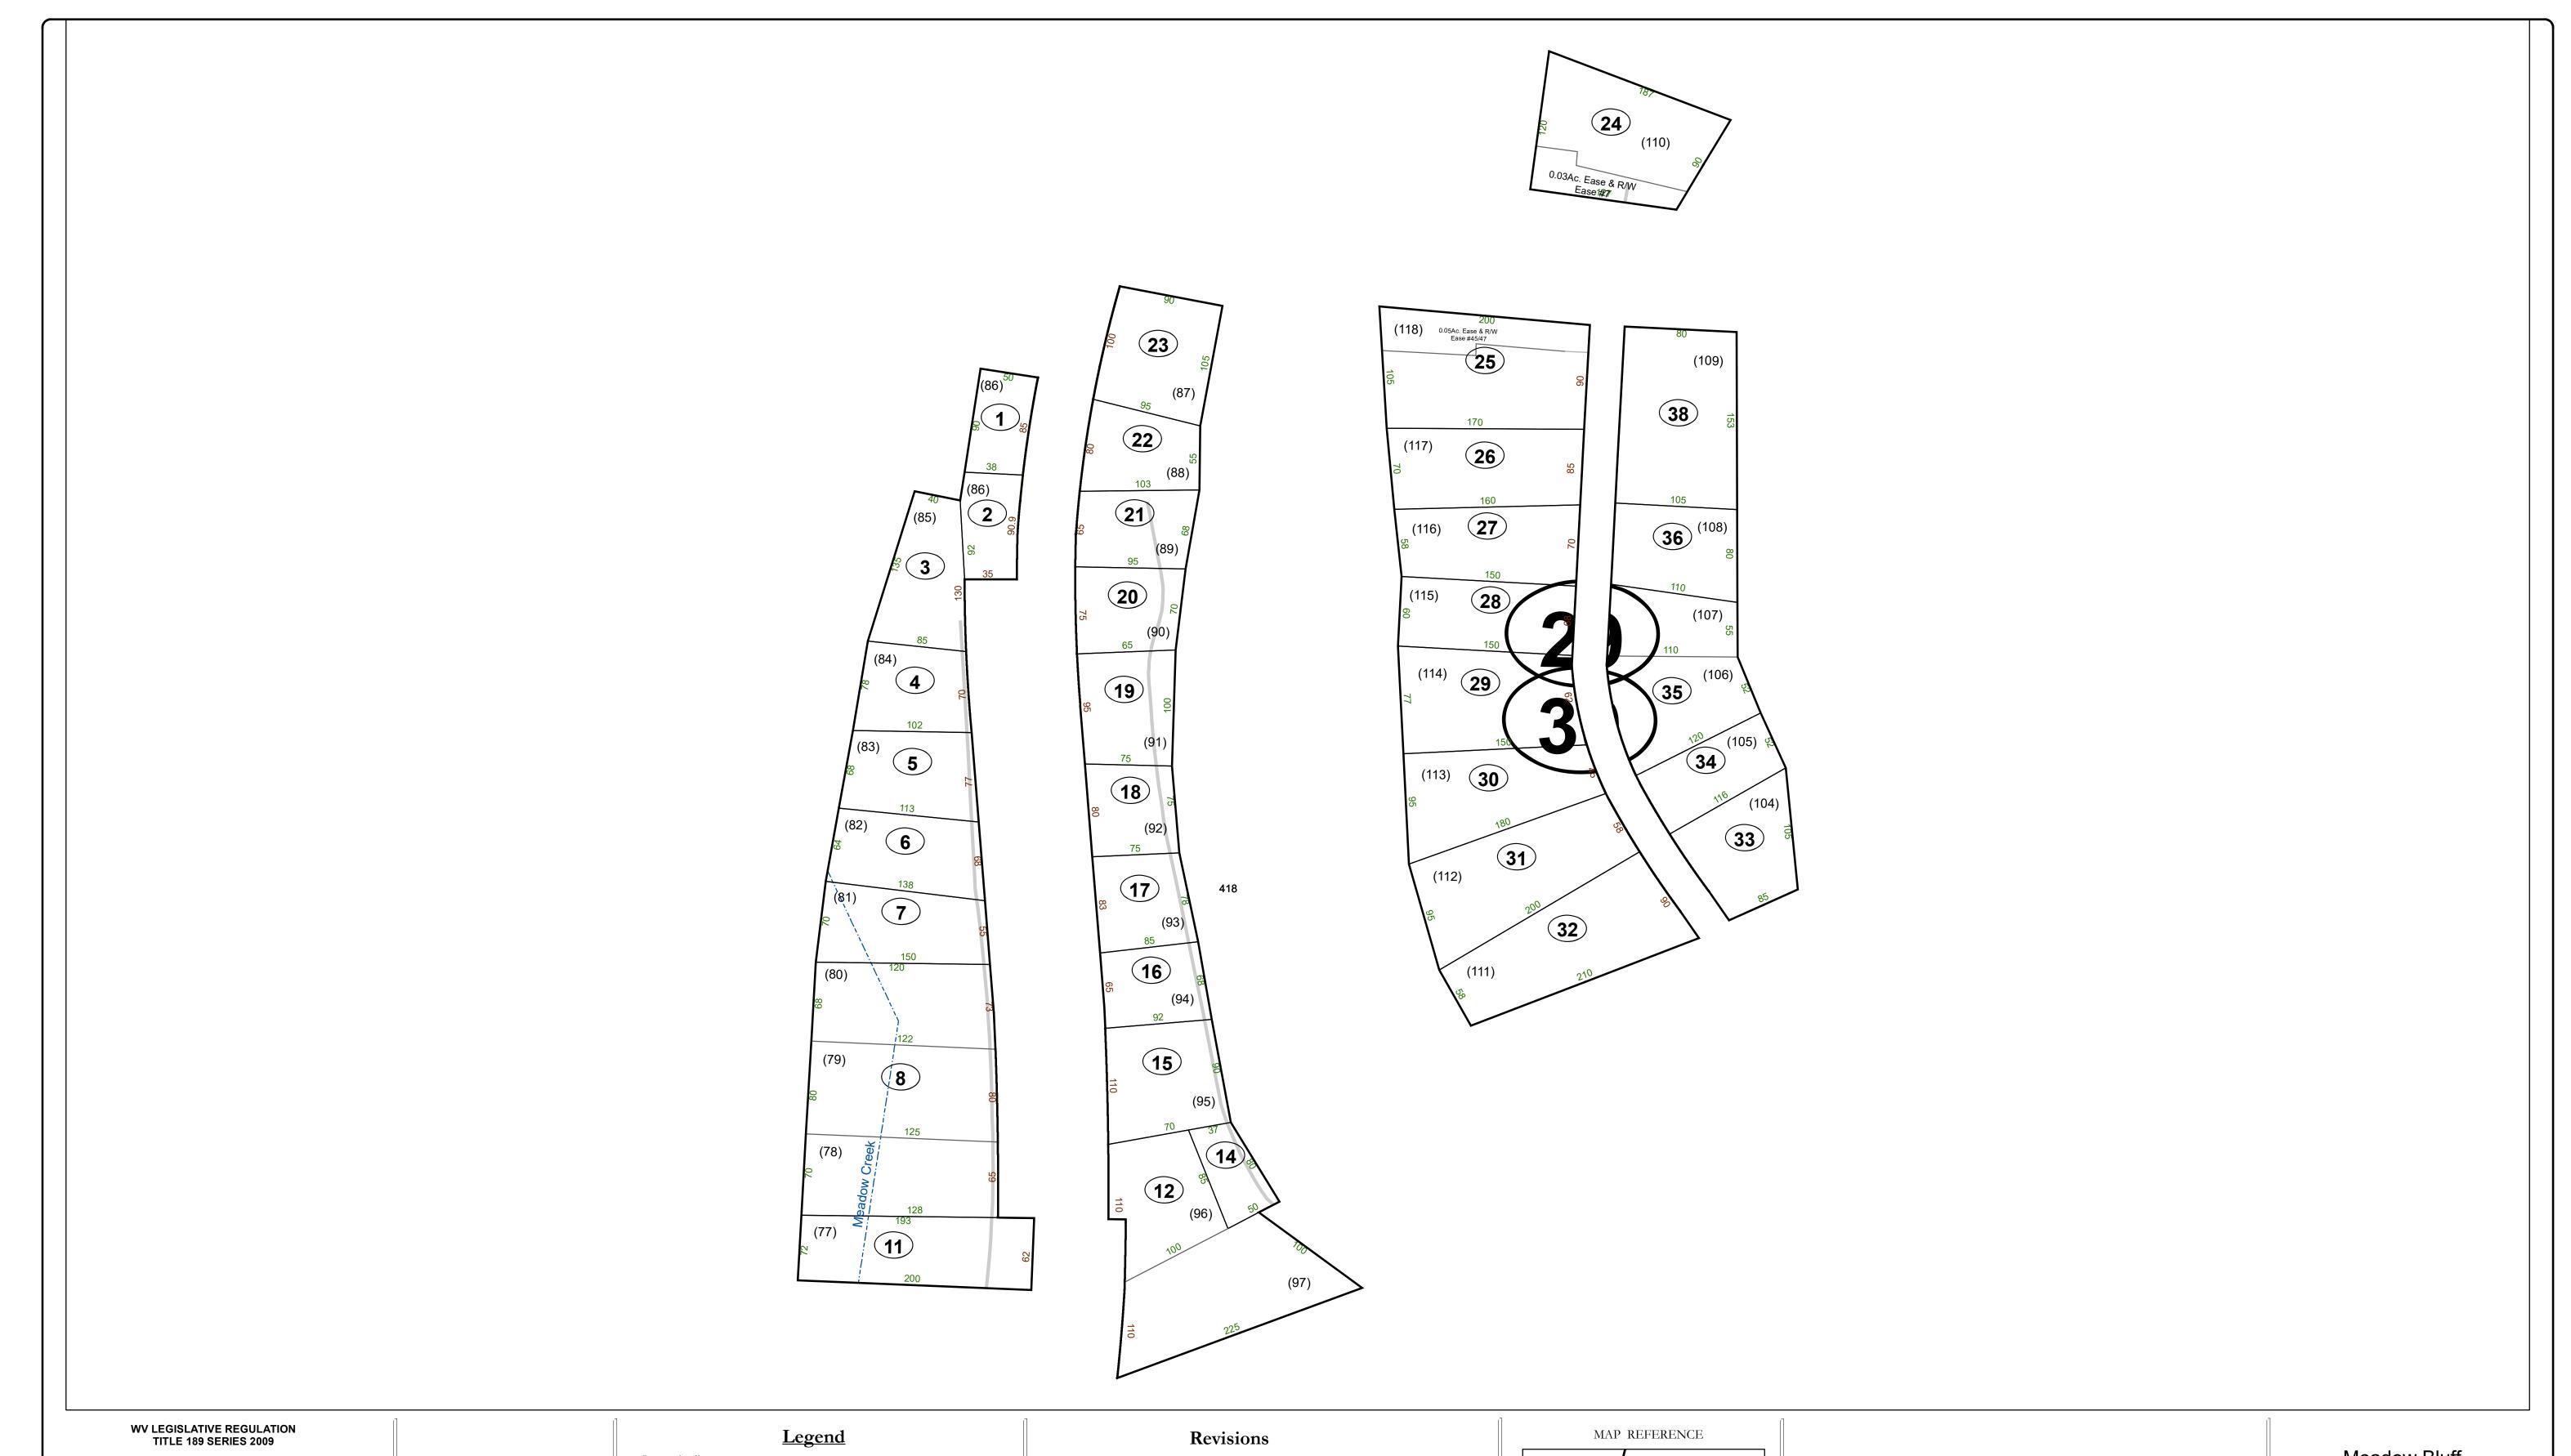

# GREENBRIER COUNTY - WEST VIRGINIA

Office of Assessor

For Tax Purposes Only

Meadow Bluff

Map: 11-31B

Date: 1/28/2022

**SCALE:** 1 inch = 70 feet