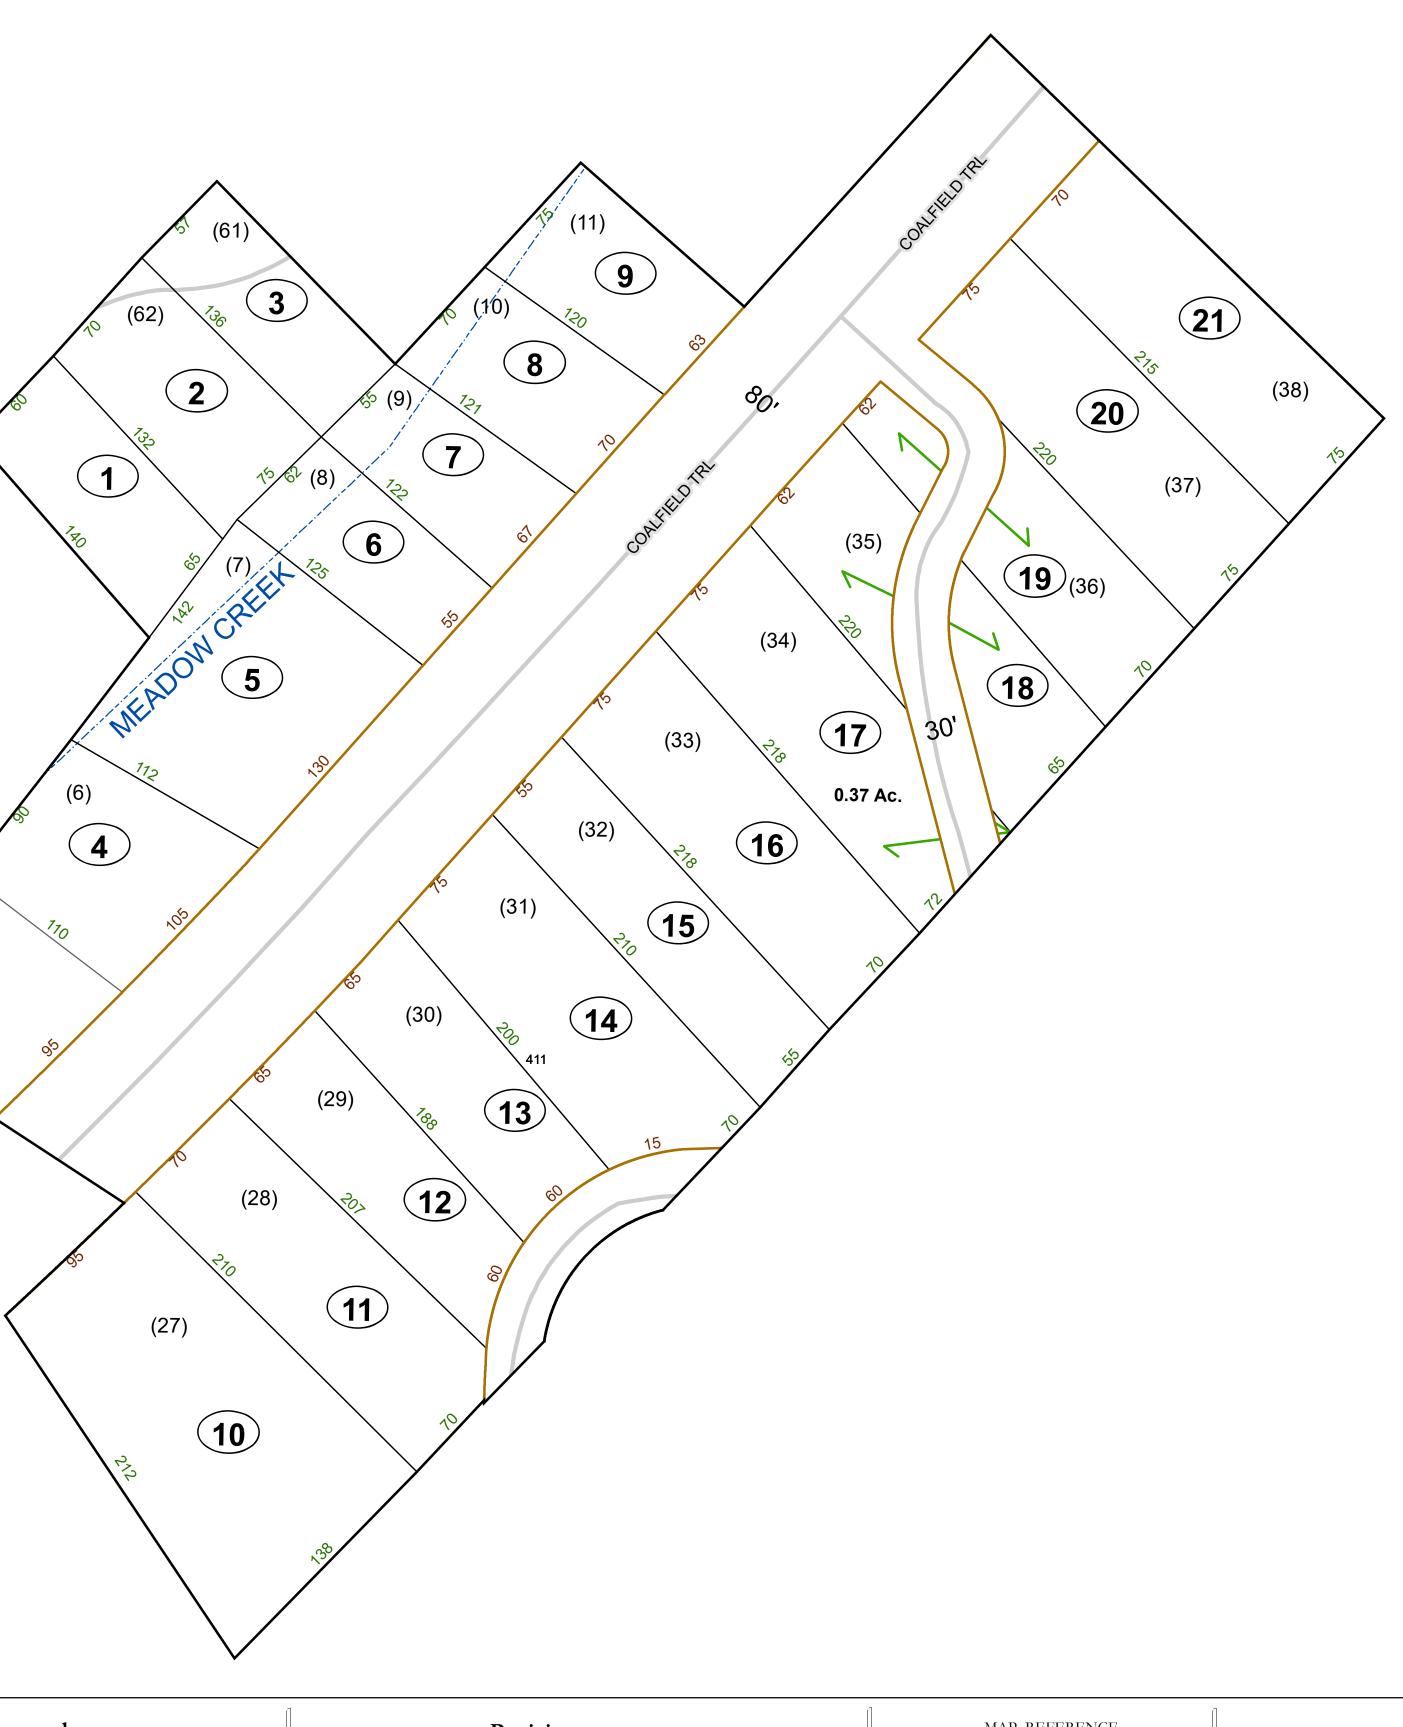

## GREENBRIER COUNTY - WEST VIRGINIA

Office of Assessor

For Tax Purposes Only

Meadow Bluff

Map: 11-31K

Date: 1/28/2022

**SCALE:** 1 inch = 50 feet