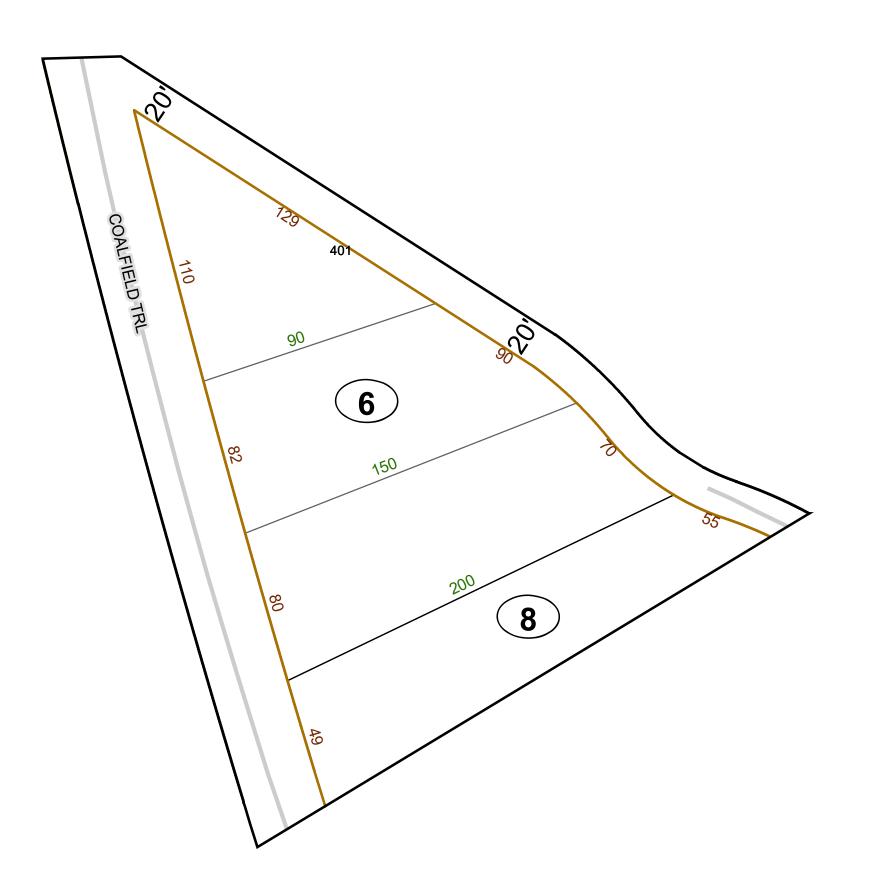

# Corporation line District line County line State line Property Line Right of Way Railroad Lot line Corporation line River Deed lot number (25) Parcel or index number Parcel acreage 5.23 Ac Parcel acreage

Road Centerline