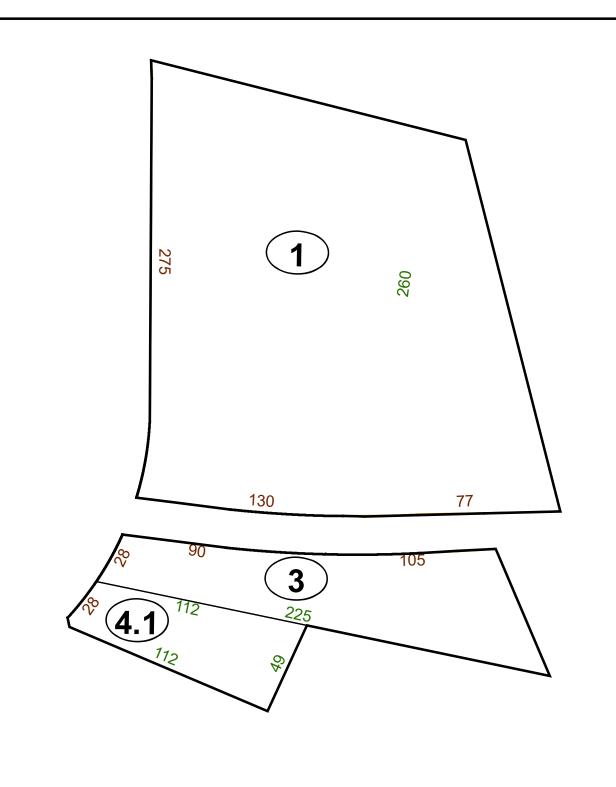

# Corporation line District line County line State line Property Line Right of Way Railroad Lot line Corporation line River Deed lot number (25) Parcel or index number Parcel acreage 5.23 Ac Parcel acreage