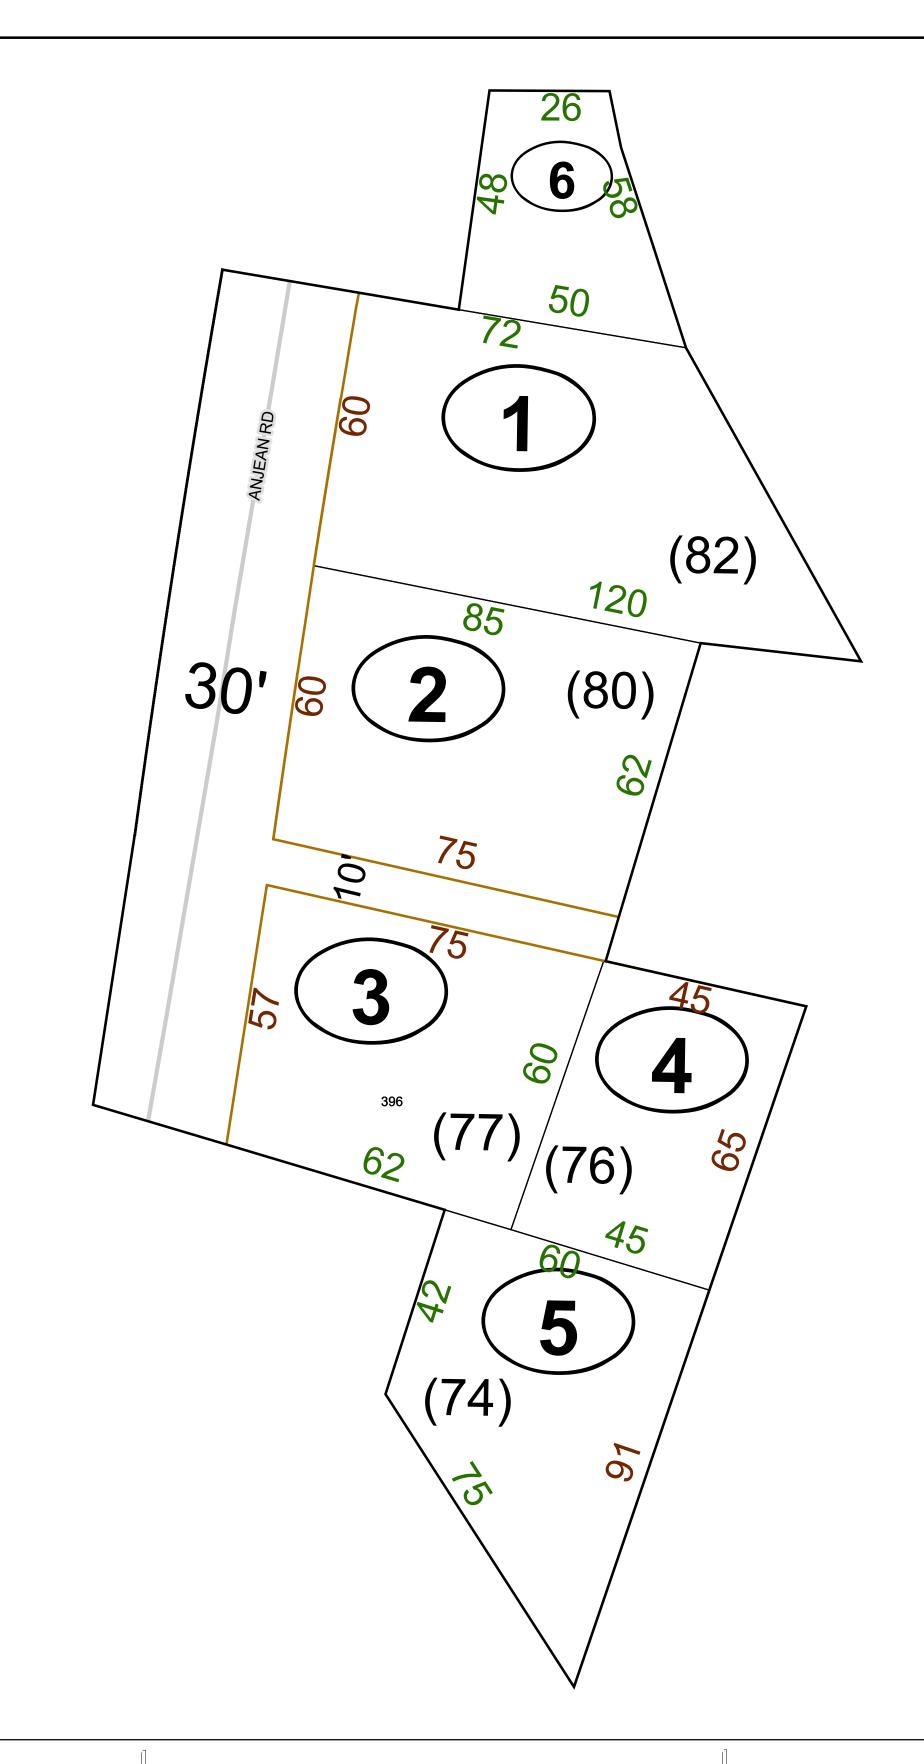

#### <u>Legend</u> Corporation line River ----Deed lot number (25) District line County line Parcel or index number 999.9 State line Parcel acreage Property Line Right of Way Lot line Road Centerline

## GREENBRIER COUNTY - WEST VIRGINIA

Office of Assessor

For Tax Purposes Only

Meadow Bluff

Map: 11-42F

Date: 1/28/2022

**SCALE:** 1 inch = 20 feet