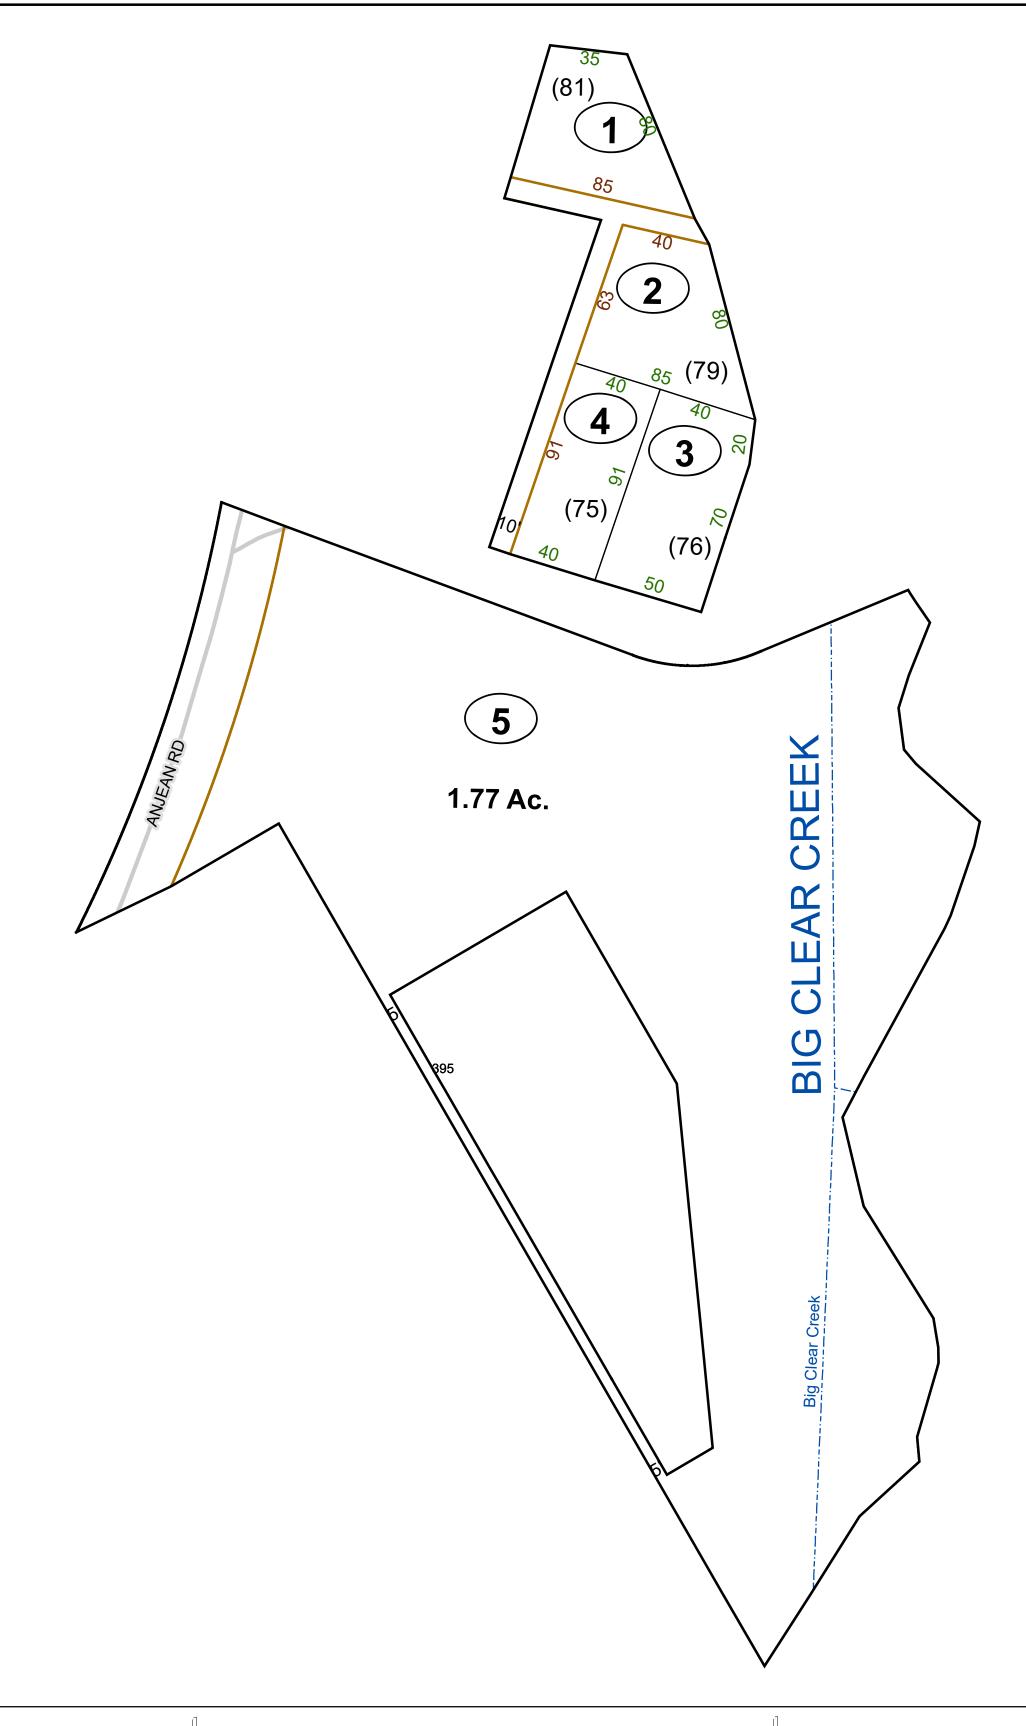

# Corporation line District line County line State line Property Line Right of Way Railroad Lot line Legend River Deed lot number (25) Parcel or index number Parcel acreage 5.23 Ac Parcel acreage Lot line

# GREENBRIER COUNTY - WEST VIRGINIA

Office of Assessor

For Tax Purposes Only

Meadow Bluff

мар: 11-42G

Date: 1/28/2022

**SCALE:** 1 inch = 40 feet