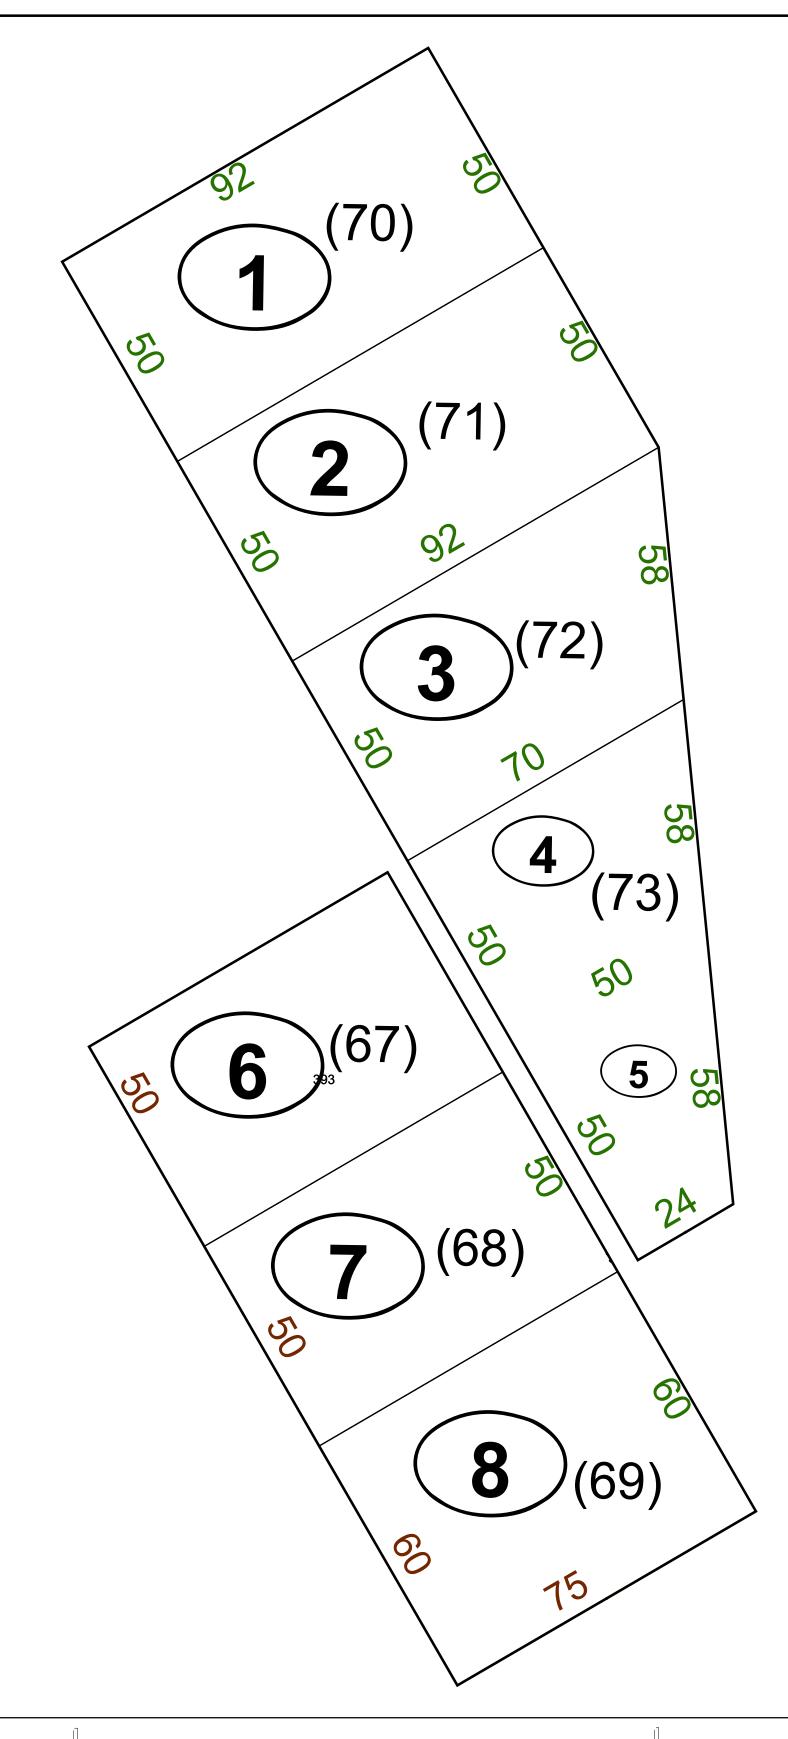

# Corporation line District line County line State line Property Line Right of Way Railroad Lot line Road Centerline River Deed lot number (25) Parcel or index number Parcel acreage 5.23 Ac Property Line Road Centerline

## GREENBRIER COUNTY - WEST VIRGINIA

Office of Assessor

For Tax Purposes Only

Meadow Bluff

Map: 11-42L

Date: 1/28/2022

**SCALE:** 1 inch = 20 feet