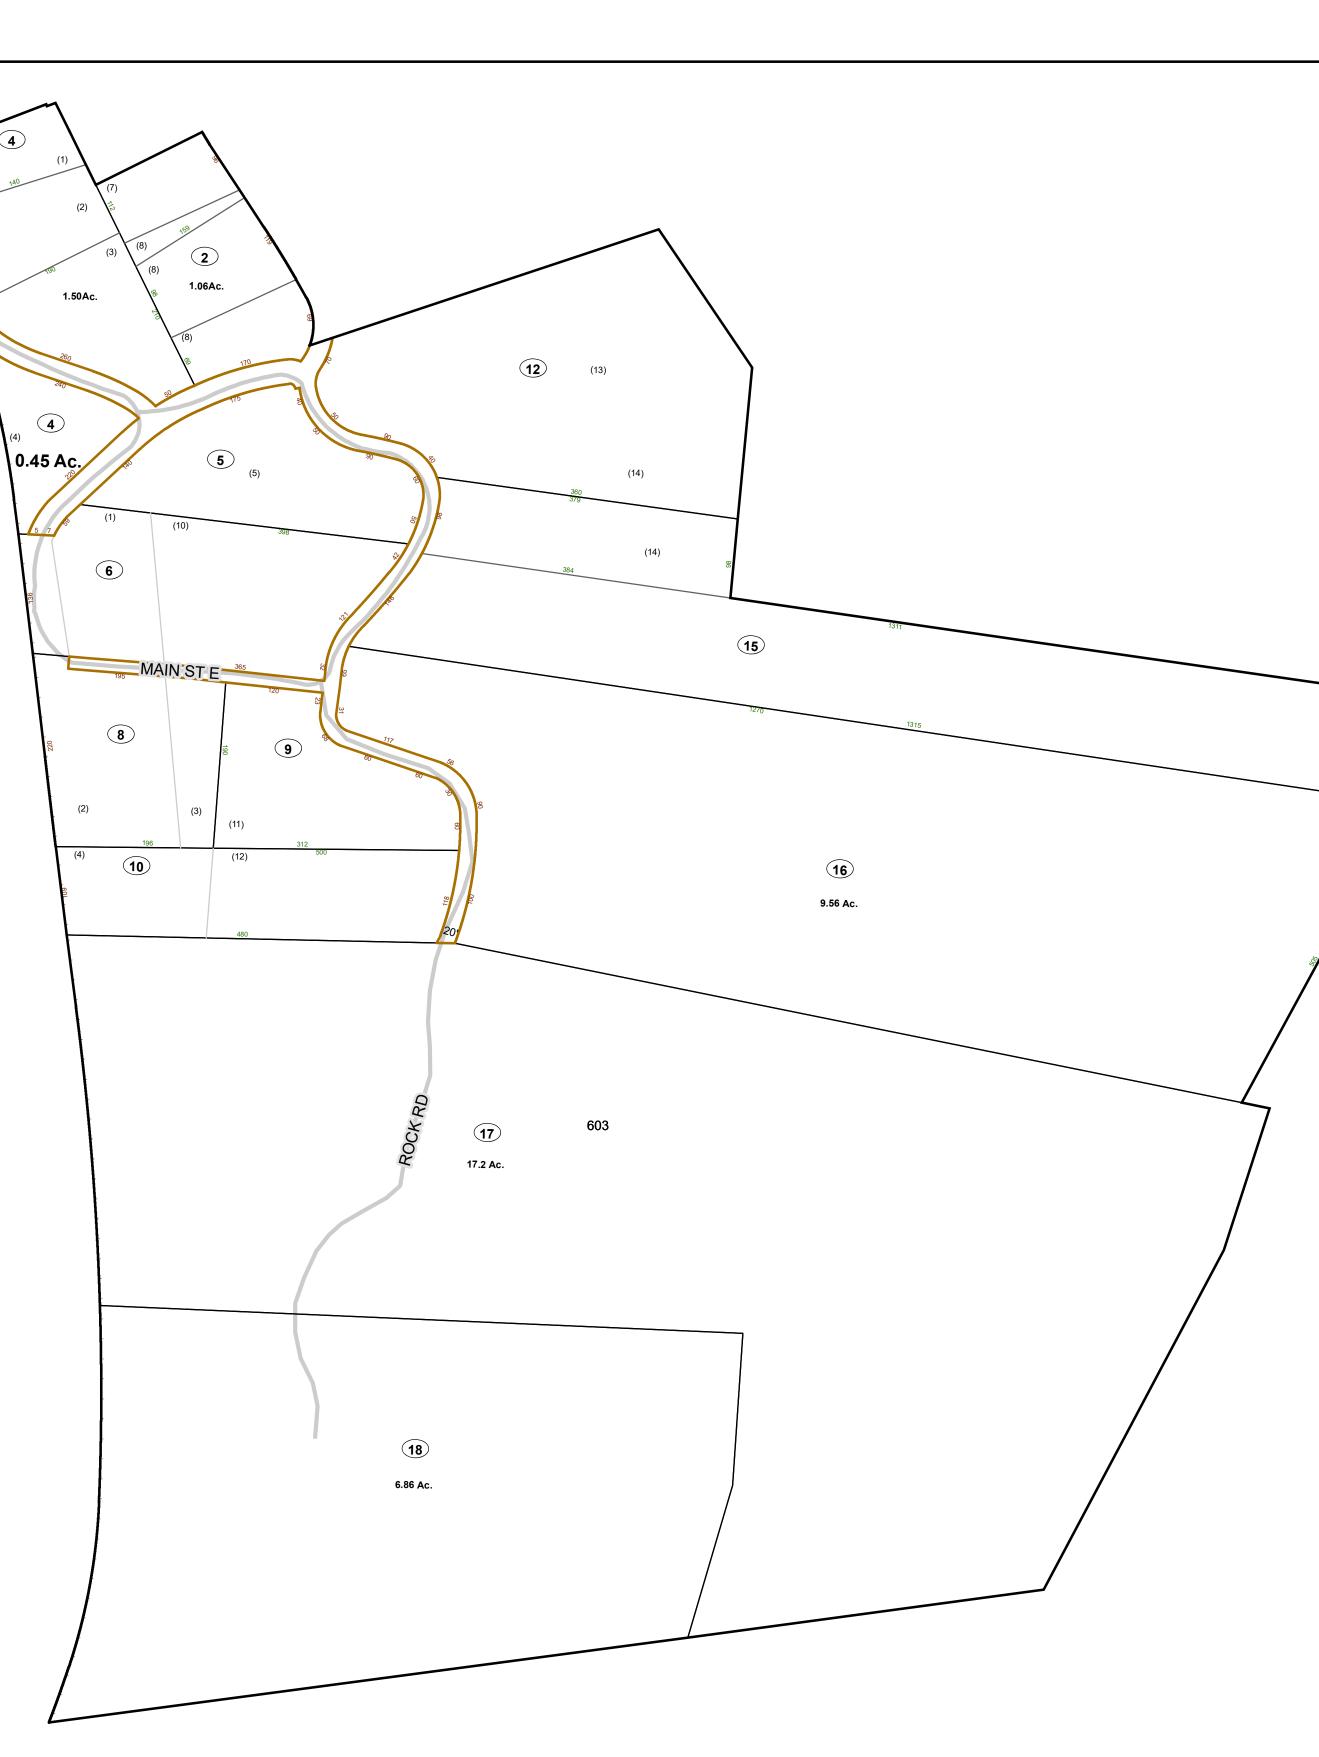

### Disclaimer:

This tax map was compiled for puposes of taxation from available record evidence and has not been field verified. This map is not a valid survey plat and the data on this map does not imply any official status to such data. The State of West Vrginia and county assessor's office assume no liability that might result from the use of this map.

#### **Restrictions:**

All finished tax maps created under the provisions of legislation are the property of the county assessors who created them and the reproduction, copying, distribution, sale, or lease of such tax maps or copies thereof without the written permission of the respective county assessors is prohibited by law.

## Meadow Bluff

Map: 11-47S

Date: 1/28/2022

**SCALE:** 1 inch = 100 feet