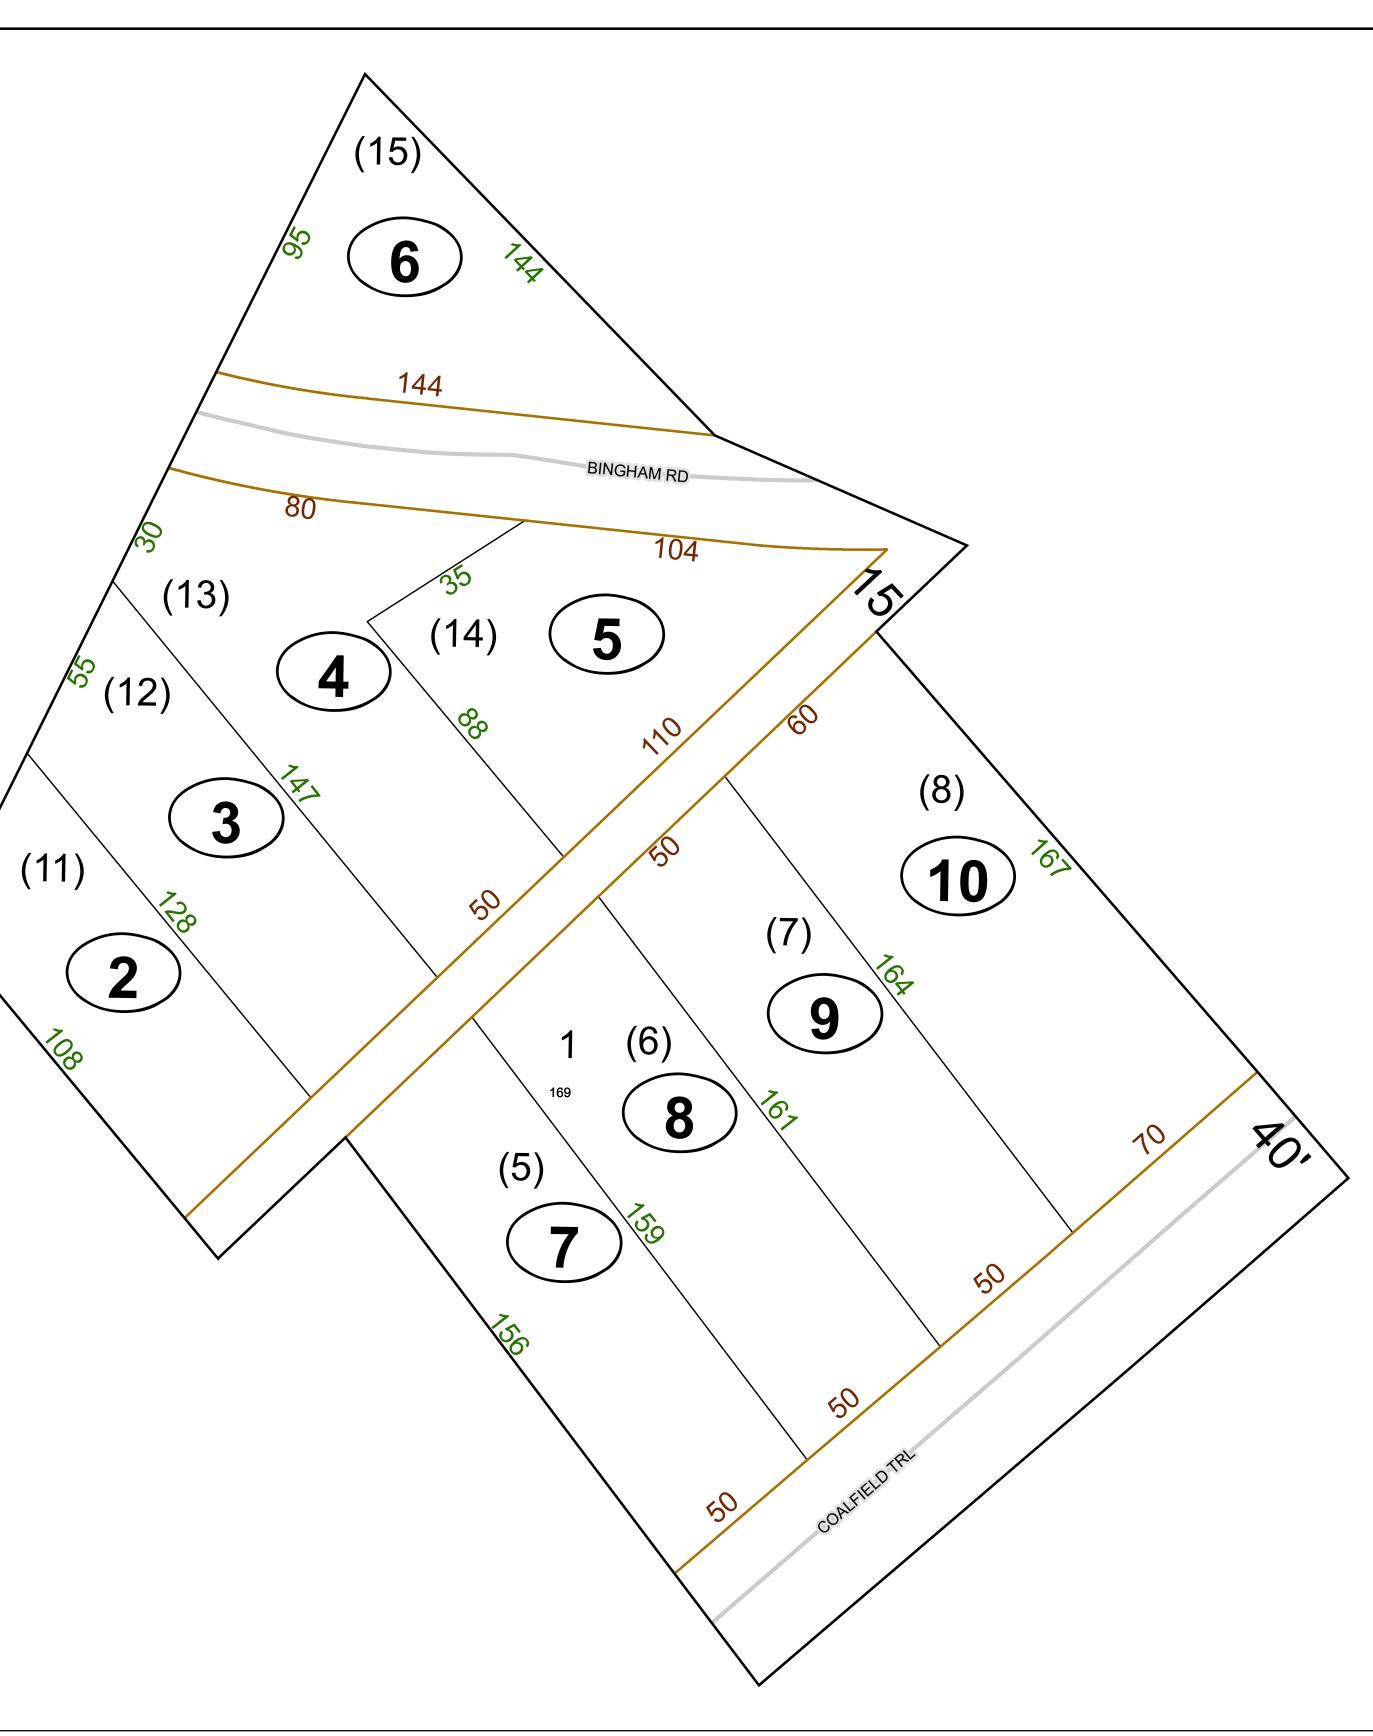

## Disclaimer:

This tax map was compiled for puposes of taxation from available record evidence and has not been field verified. This map is not a valid survey plat and the data on this map does not imply any official status to such data. The State of West Vrginia and county assessor's office assume no liability that might result from the use of this map.

## **Restrictions:**

All finished tax maps created under the provisions of legislation are the property of the county assessors who created them and the reproduction, copying, distribution, sale, or lease of such tax maps or copies thereof without the written permission of the respective county assessors is prohibited by law.

| Corporation line |                  |
|------------------|------------------|
| District line    |                  |
| County line      |                  |
| State line       |                  |
| Property Line    |                  |
| Right of Way     |                  |
| Railroad         | <del>-+-+-</del> |
| Lot line         |                  |
| Road Centerline  |                  |
|                  |                  |

## GREENBRIER COUNTY - WEST VIRGINIA

Office of Assessor

For Tax Purposes Only

Meadow Bluff

Map: 11-48A

Date: 1/28/2022

**SCALE:** 1 inch = 30 feet