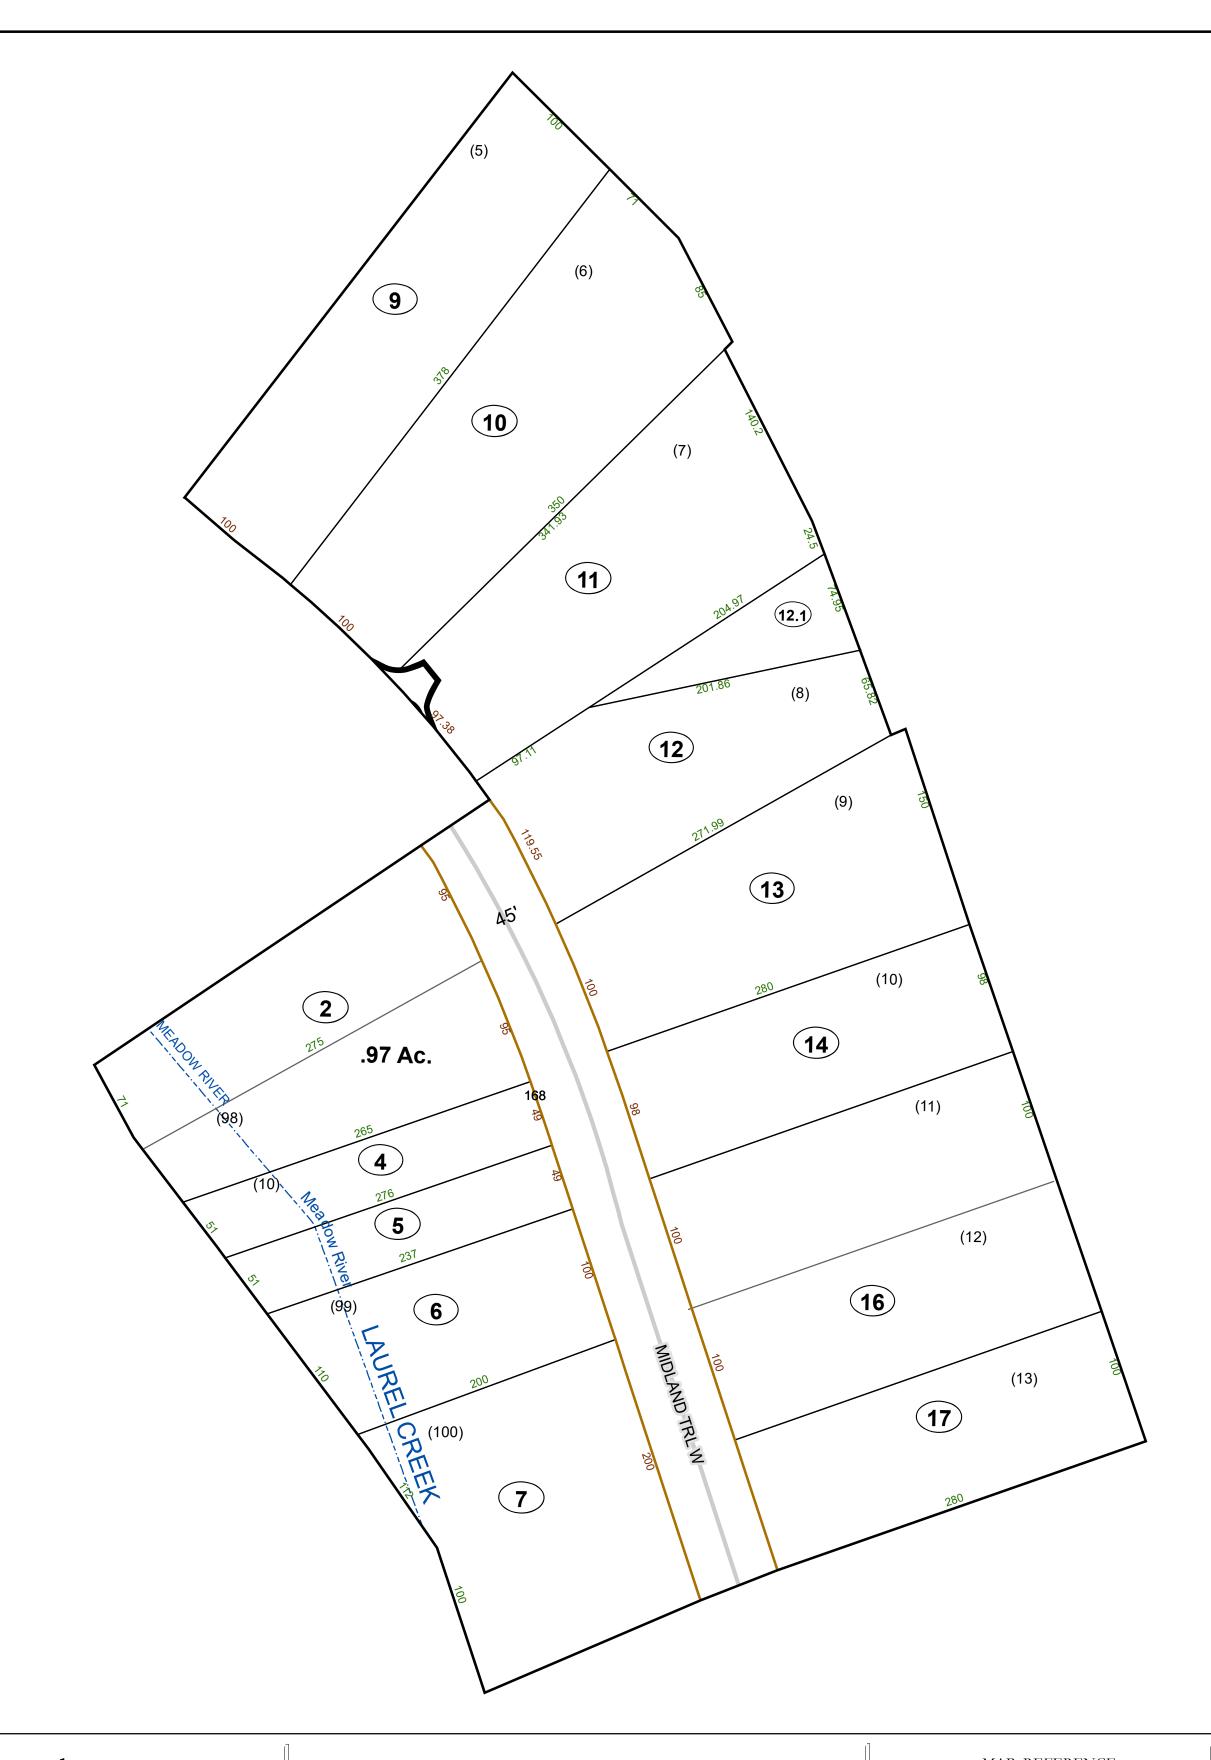

## GREENBRIER COUNTY - WEST VIRGINIA

Office of Assessor

For Tax Purposes Only

Meadow Bluff

Map: 11-48J

Date: 1/28/2022

**SCALE:** 1 inch = 70 feet