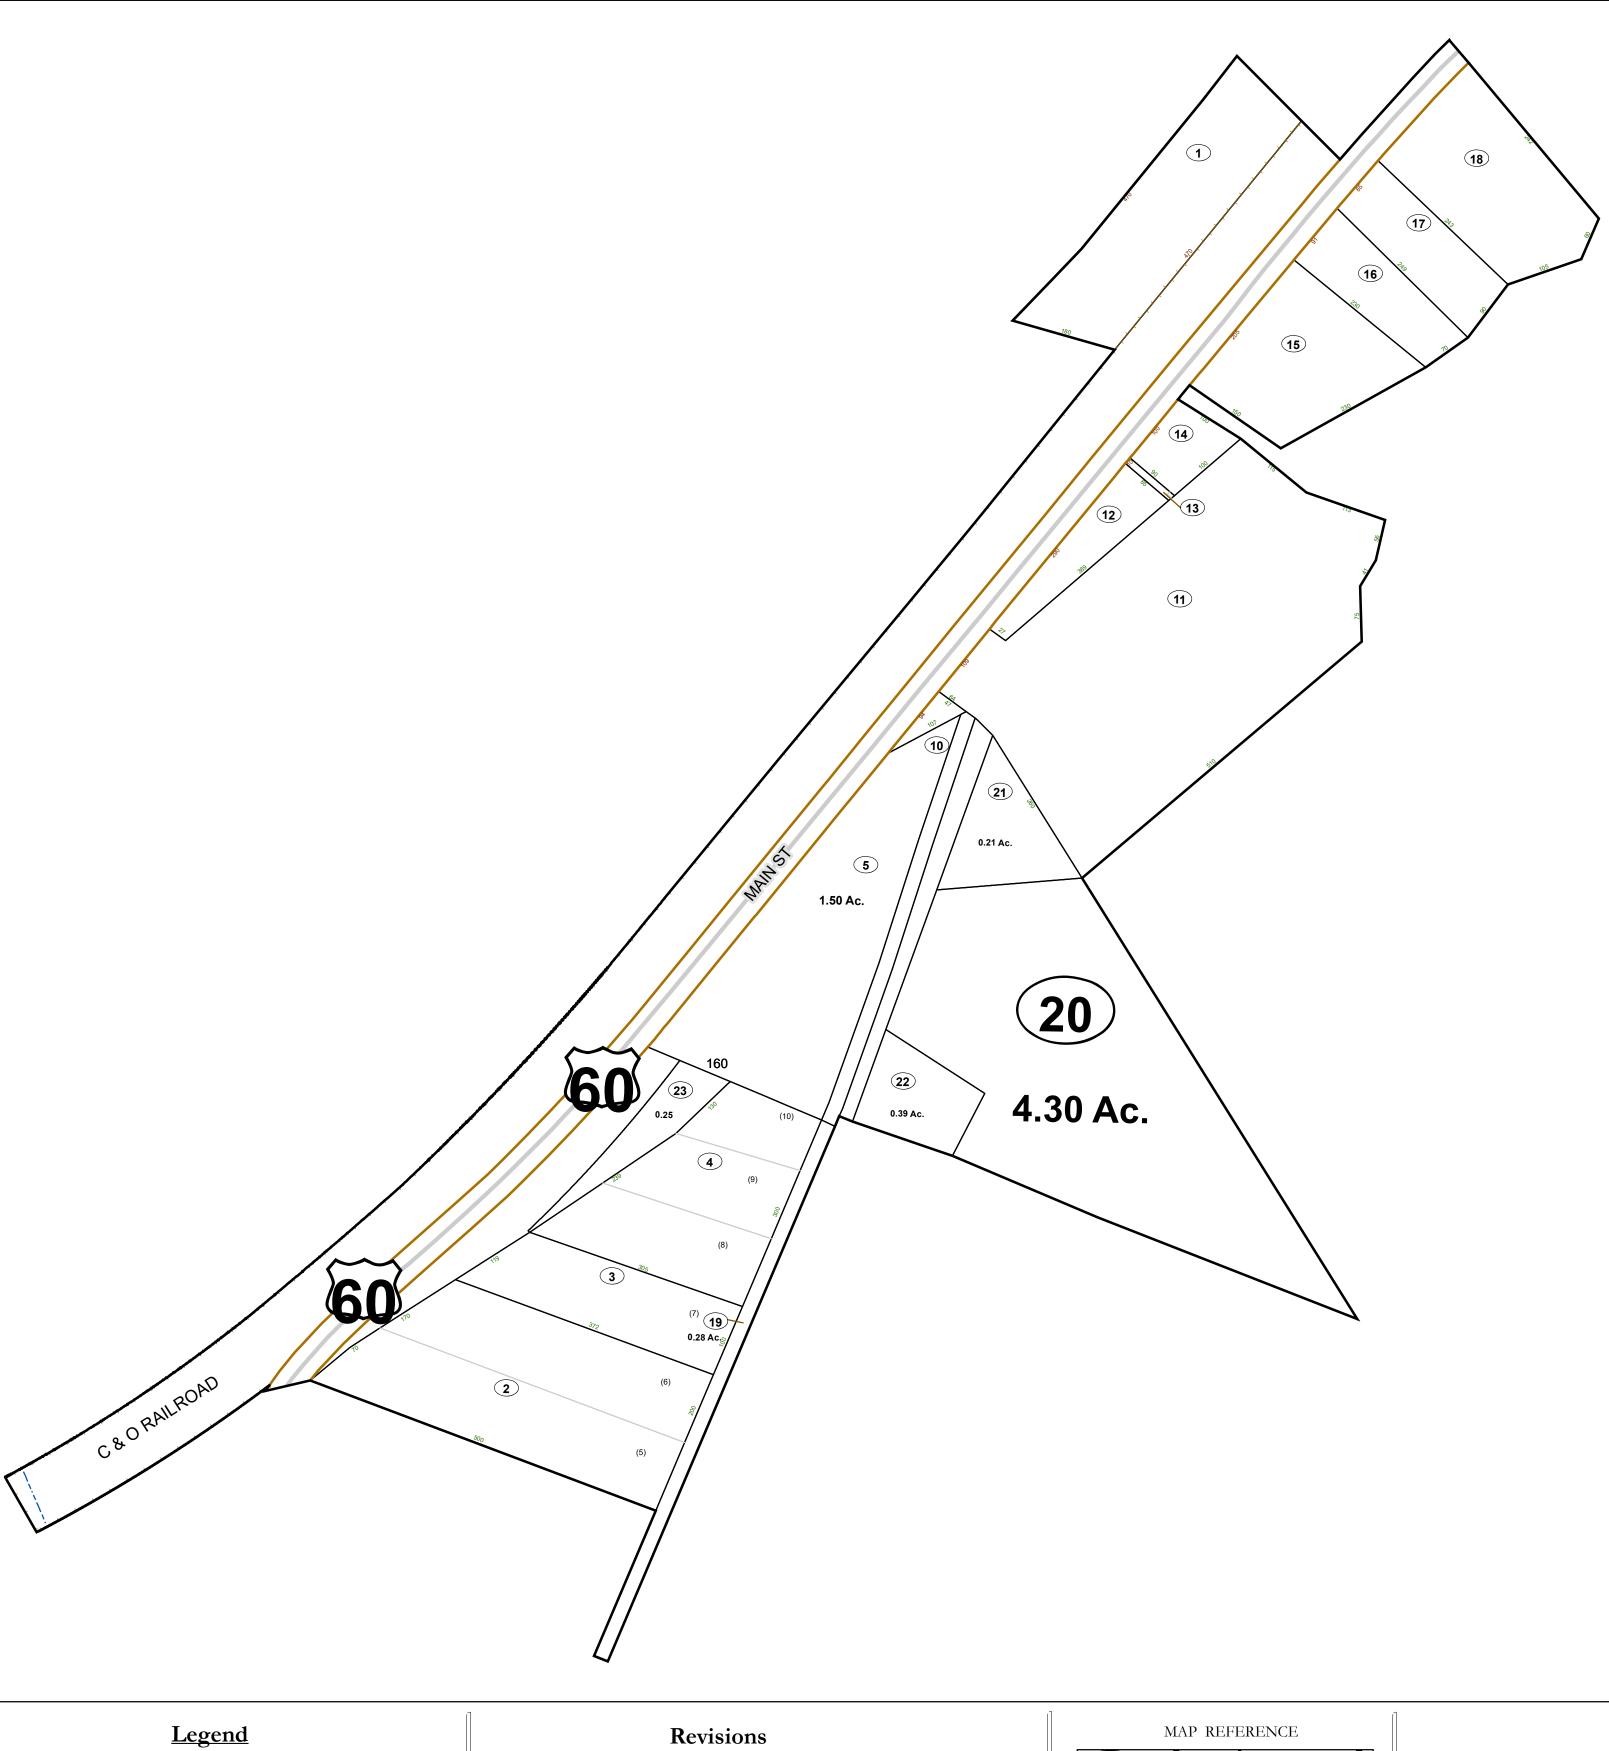

| Corporation line River   District line Deed lot number (25)   County line Parcel or index number (999.9)   State line Parcel acreage 5.23 Ac   Property Line State line   Right of Way State line   Railroad State line   Lot line State line | Legend                                                                                              |                                                                                | Revisions                                           |
|-----------------------------------------------------------------------------------------------------------------------------------------------------------------------------------------------------------------------------------------------|-----------------------------------------------------------------------------------------------------|--------------------------------------------------------------------------------|-----------------------------------------------------|
|                                                                                                                                                                                                                                               | District line<br>County line<br>State line<br>Property Line<br>Right of Way<br>Railroad<br>Lot line | Deed lot number (25)<br>Parcel or index number 999.9<br>Parcel acreage 5.23 Ac | Revised 01/28/2022 By Greenbriier County GIS Office |

# GREENBRIER COUNTY - WEST VIRGINIA

Office of Assessor

For Tax Purposes Only

# Meadow Bluff

Map: 11-54G

Date: 1/28/2022

**SCALE:** 1 inch = 100 feet