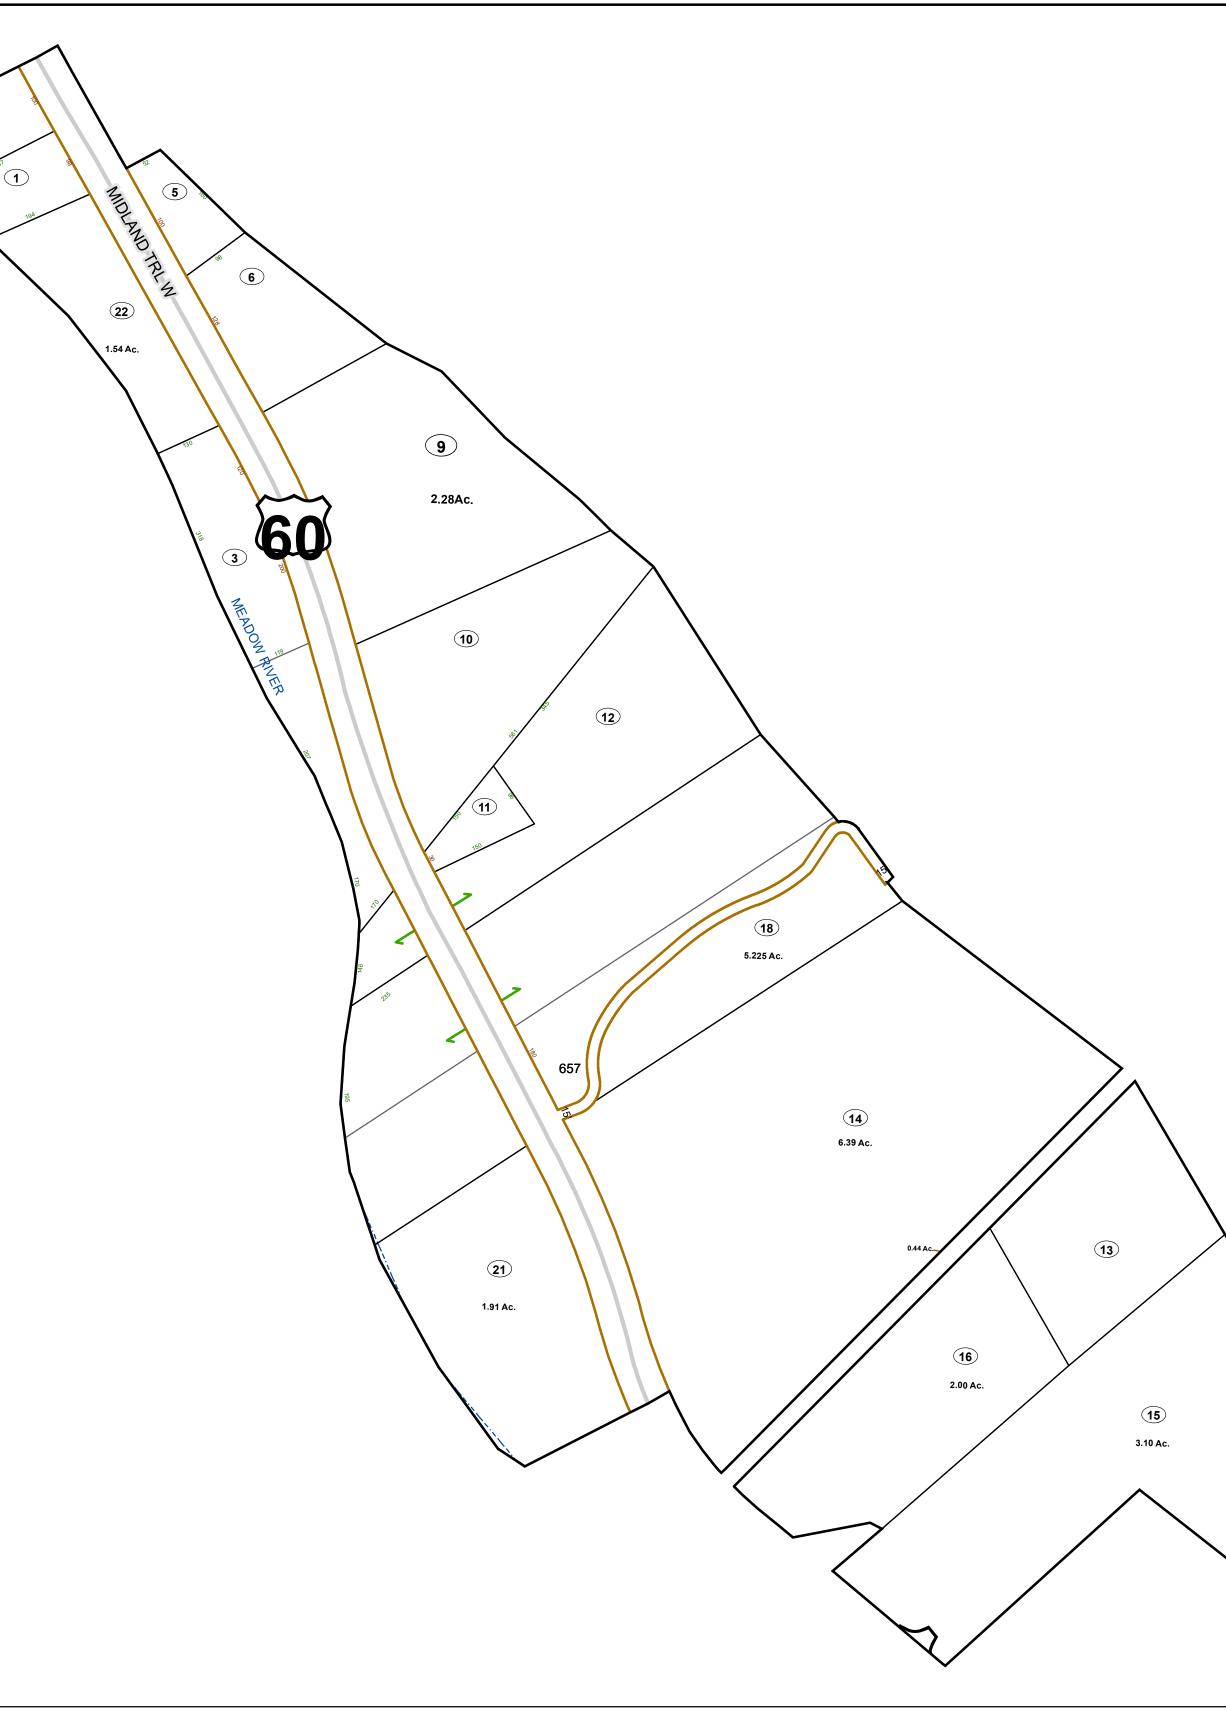

## GREENBRIER COUNTY - WEST VIRGINIA

Office of Assessor

For Tax Purposes Only

Meadow Bluff

Map: 11-55L

Date: 1/28/2022

**SCALE:** 1 inch = 100 feet