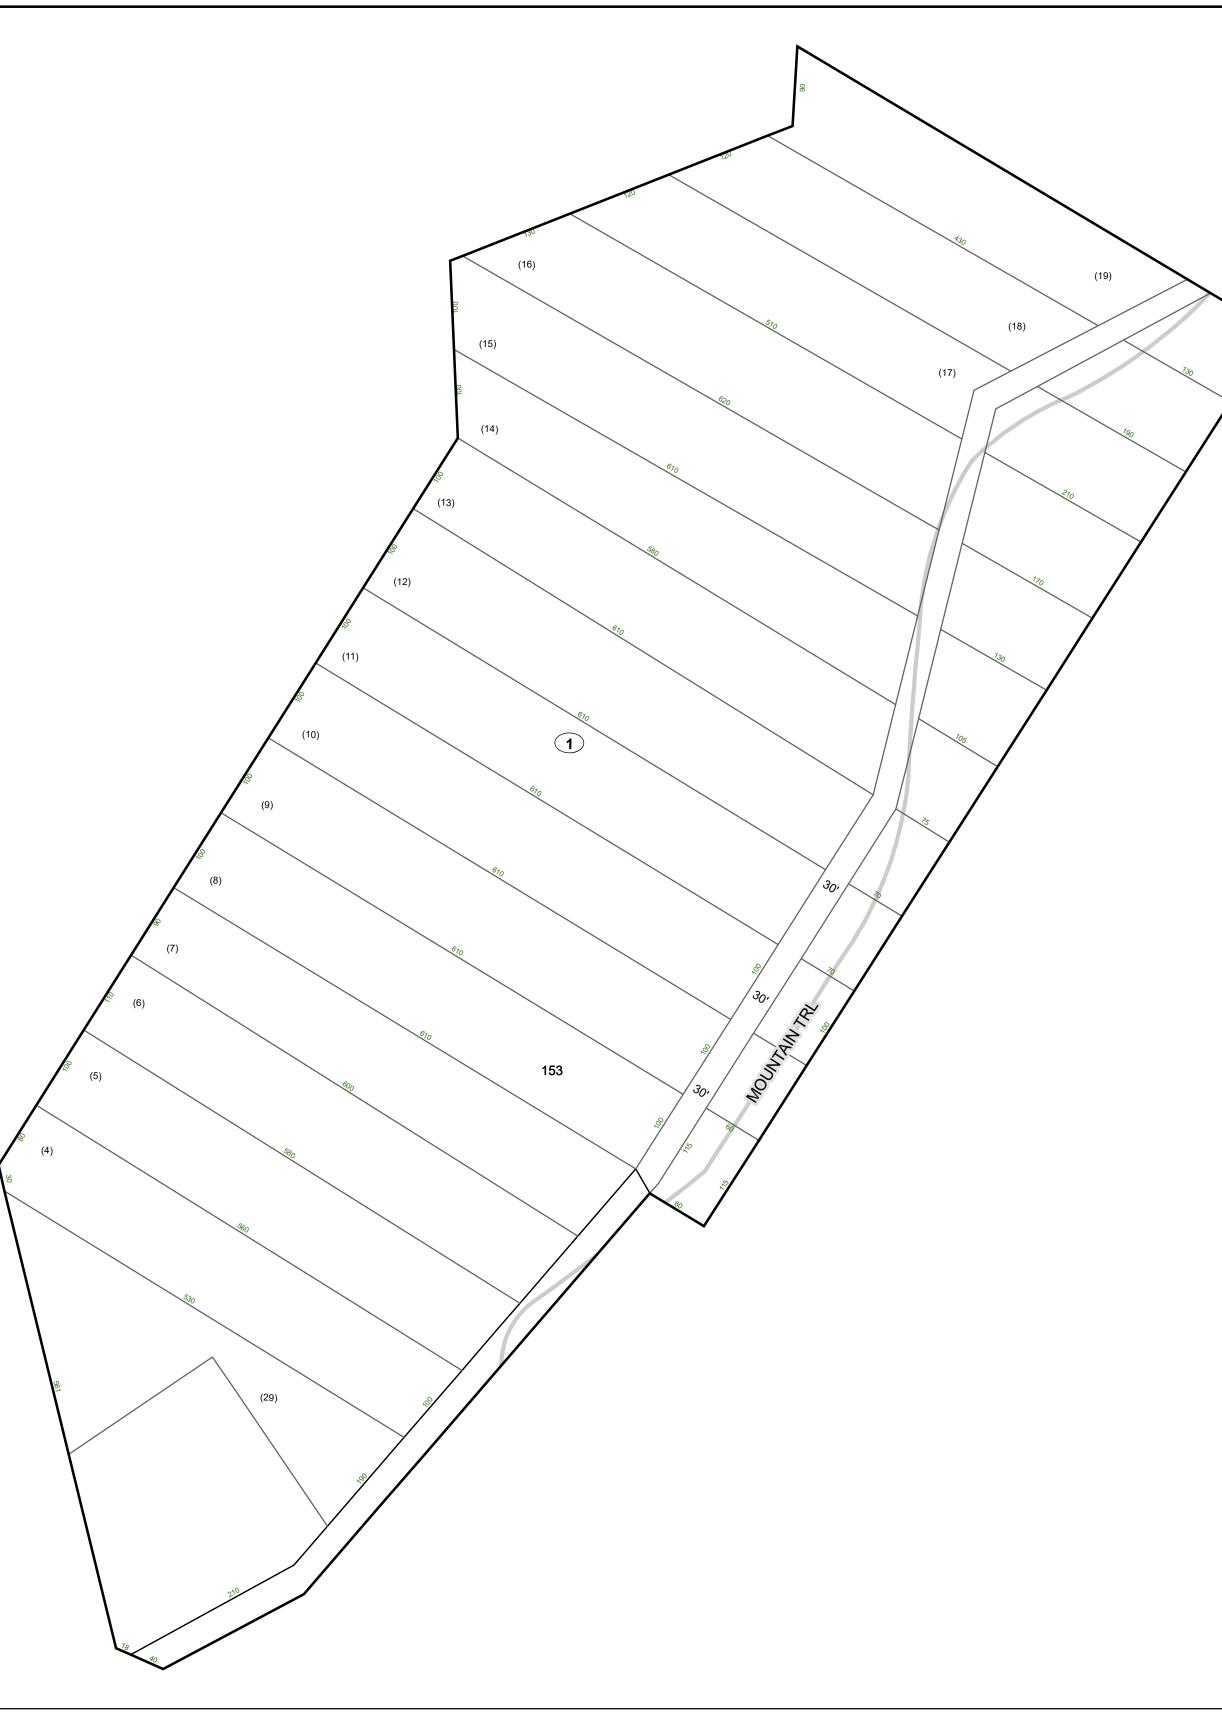

## GREENBRIER COUNTY - WEST VIRGINIA

Office of Assessor

For Tax Purposes Only

Meadow Bluff

<sup>мар:</sup> 11-56В

Date: 1/28/2022

**SCALE:** 1 inch = 100 feet