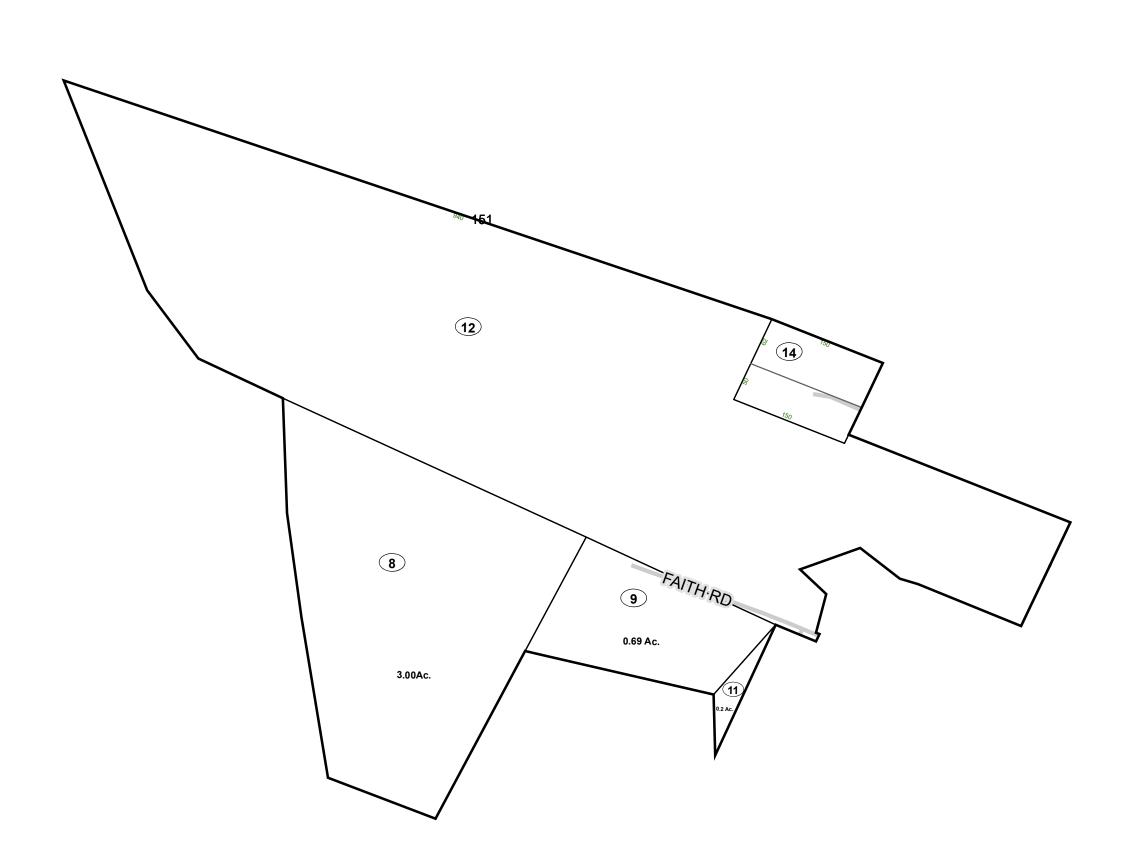

### <u>Legend</u> Corporation line River ----Deed lot number (25) District line County line Parcel or index number 999.9 State line Parcel acreage Property Line Right of Way Lot line Road Centerline