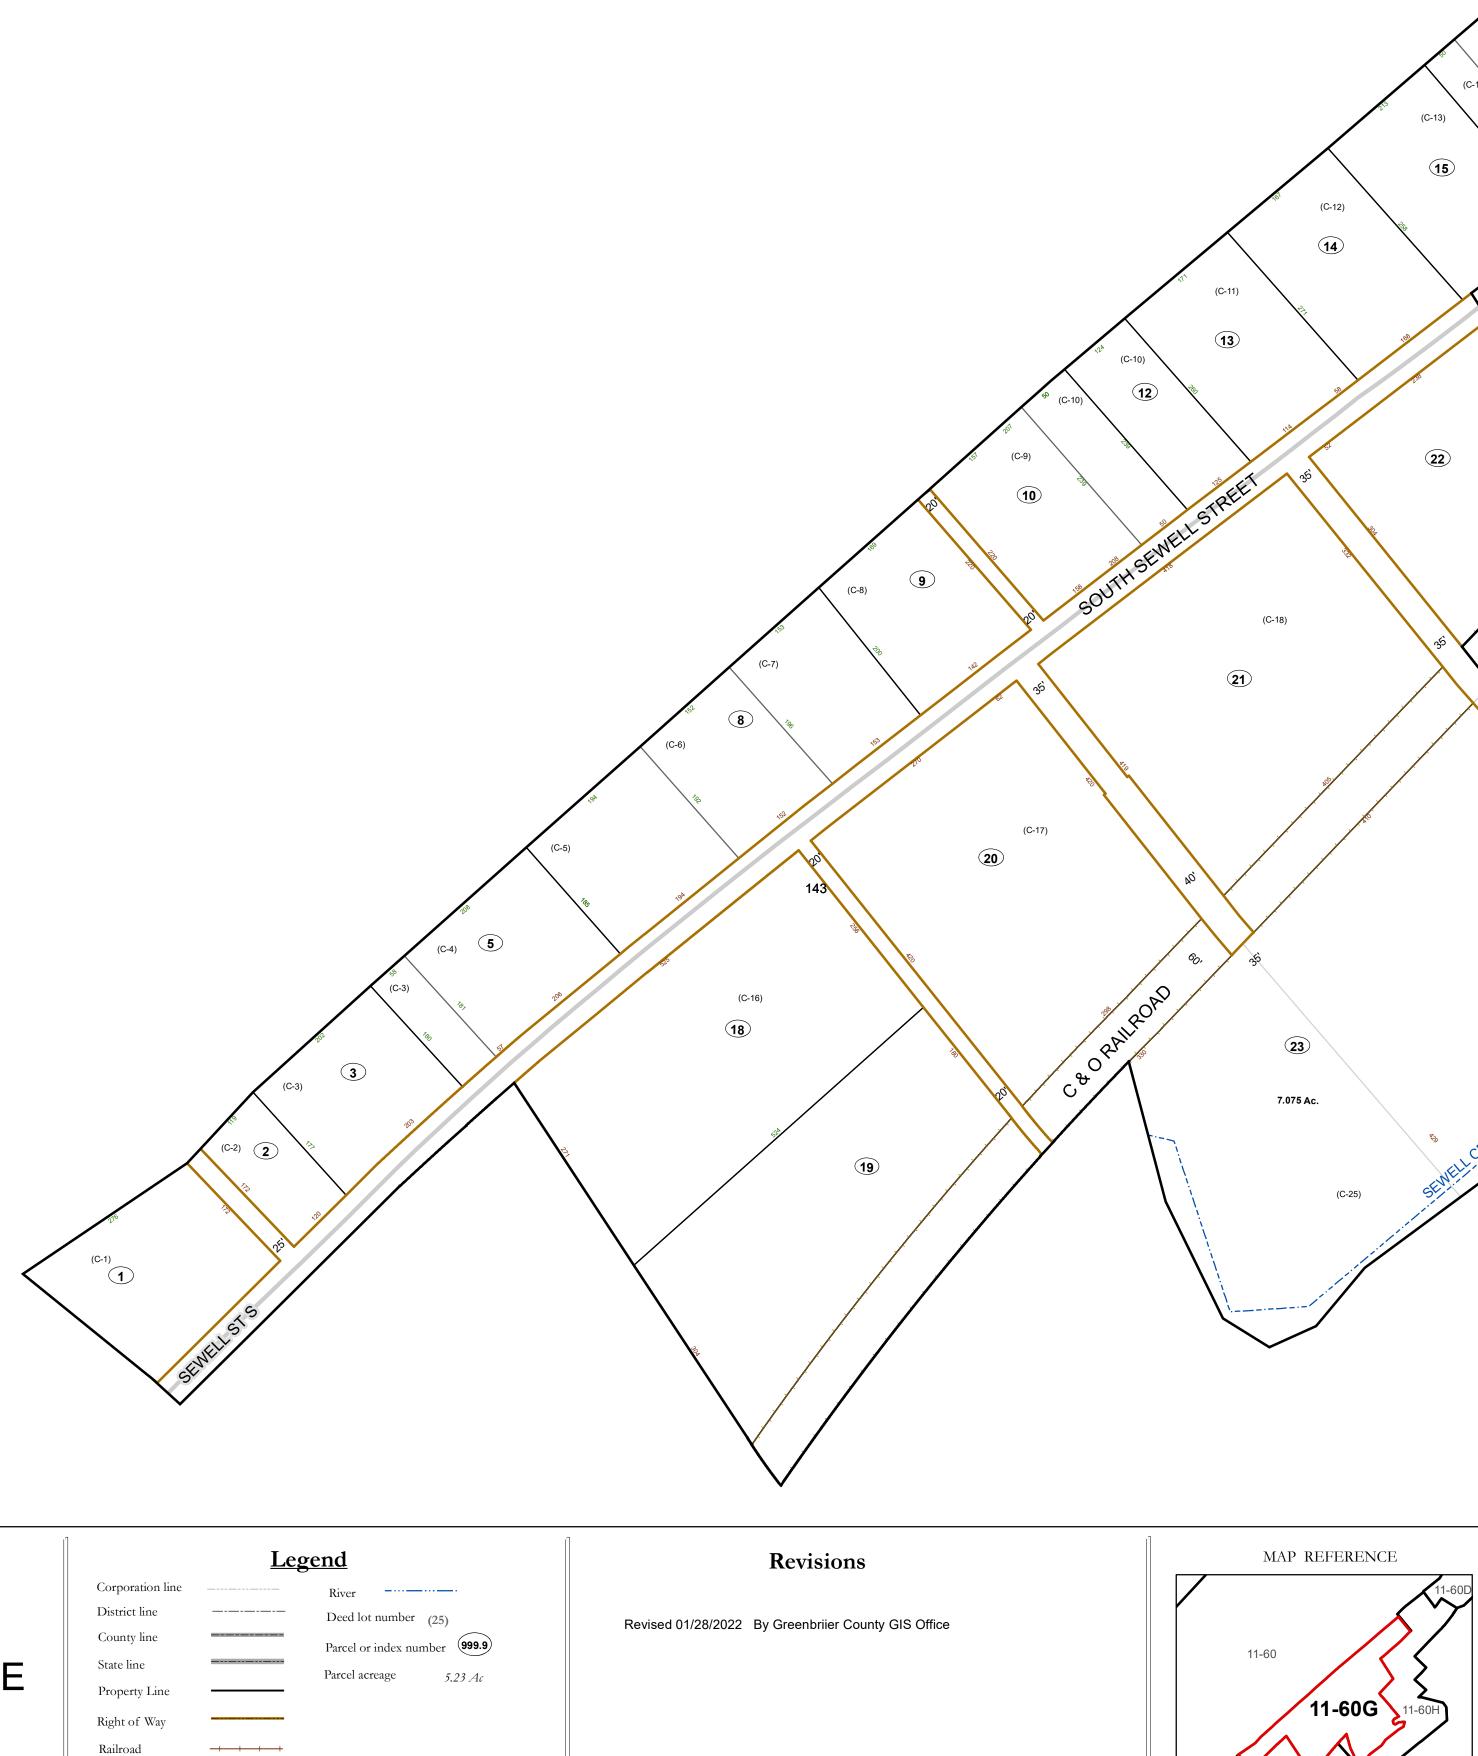

## Disclaimer:

This tax map was compiled for puposes of taxation from available record evidence and has not been field verified. This map is not a valid survey plat and the data on this map does not imply any official status to such data. The State of West Vrginia and county assessor's office assume no liability that might result from the use of this map.

## **Restrictions:**

All finished tax maps created under the provisions of legislation are the property of the county assessors who created them and the reproduction, copying, distribution, sale, or lease of such tax maps or copies thereof without the written permission of the respective county assessors is prohibited by law.

## GREENBRIER COUNTY - WEST VIRGINIA

Office of Assessor

(C-14)

(C-19)

(C-20)

11-60

11-60L

For Tax Purposes Only

Meadow Bluff

Map: 11-60G

Date: 1/28/2022

**SCALE:** 1 inch = 100 feet