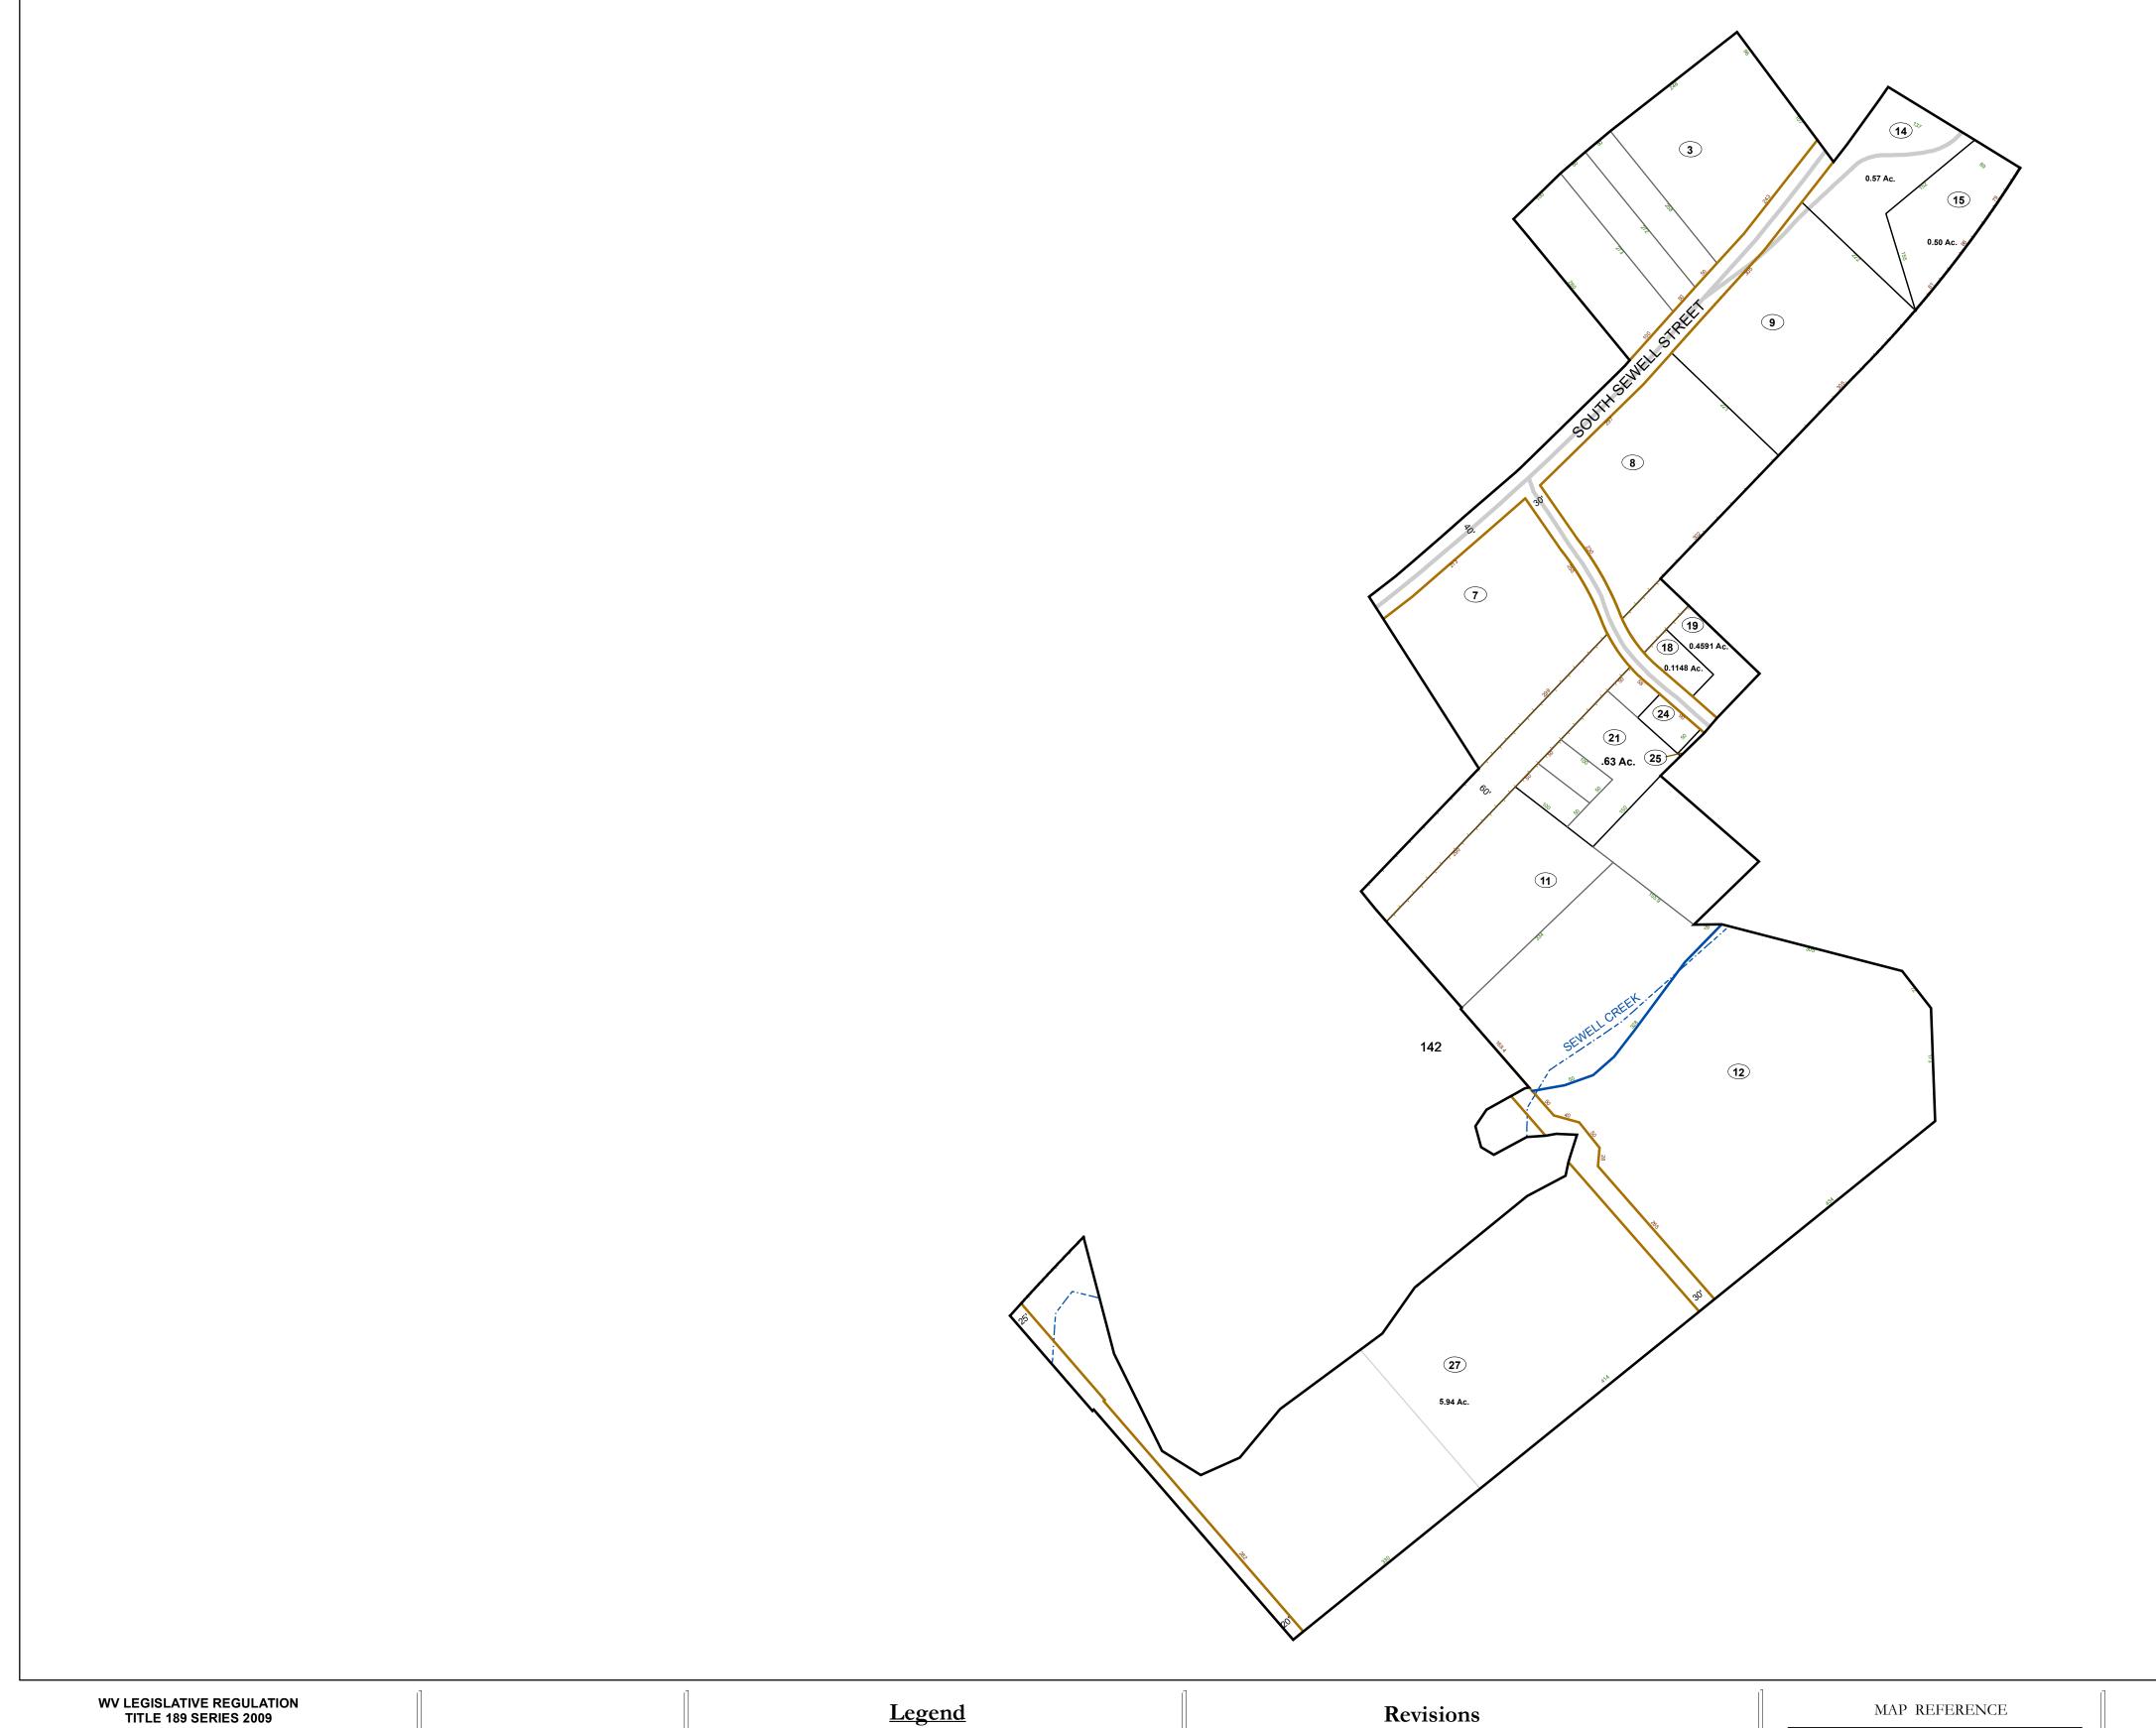

# <u>Legend</u> Corporation line Deed lot number (25) District line County line Parcel or index number 999.9 State line Parcel acreage Property Line Right of Way Lot line

Road Centerline

# GREENBRIER COUNTY - WEST VIRGINIA

Office of Assessor

For Tax Purposes Only

Meadow Bluff

Map: 11-60H

Date: 1/28/2022

**SCALE:** 1 inch = 100 feet