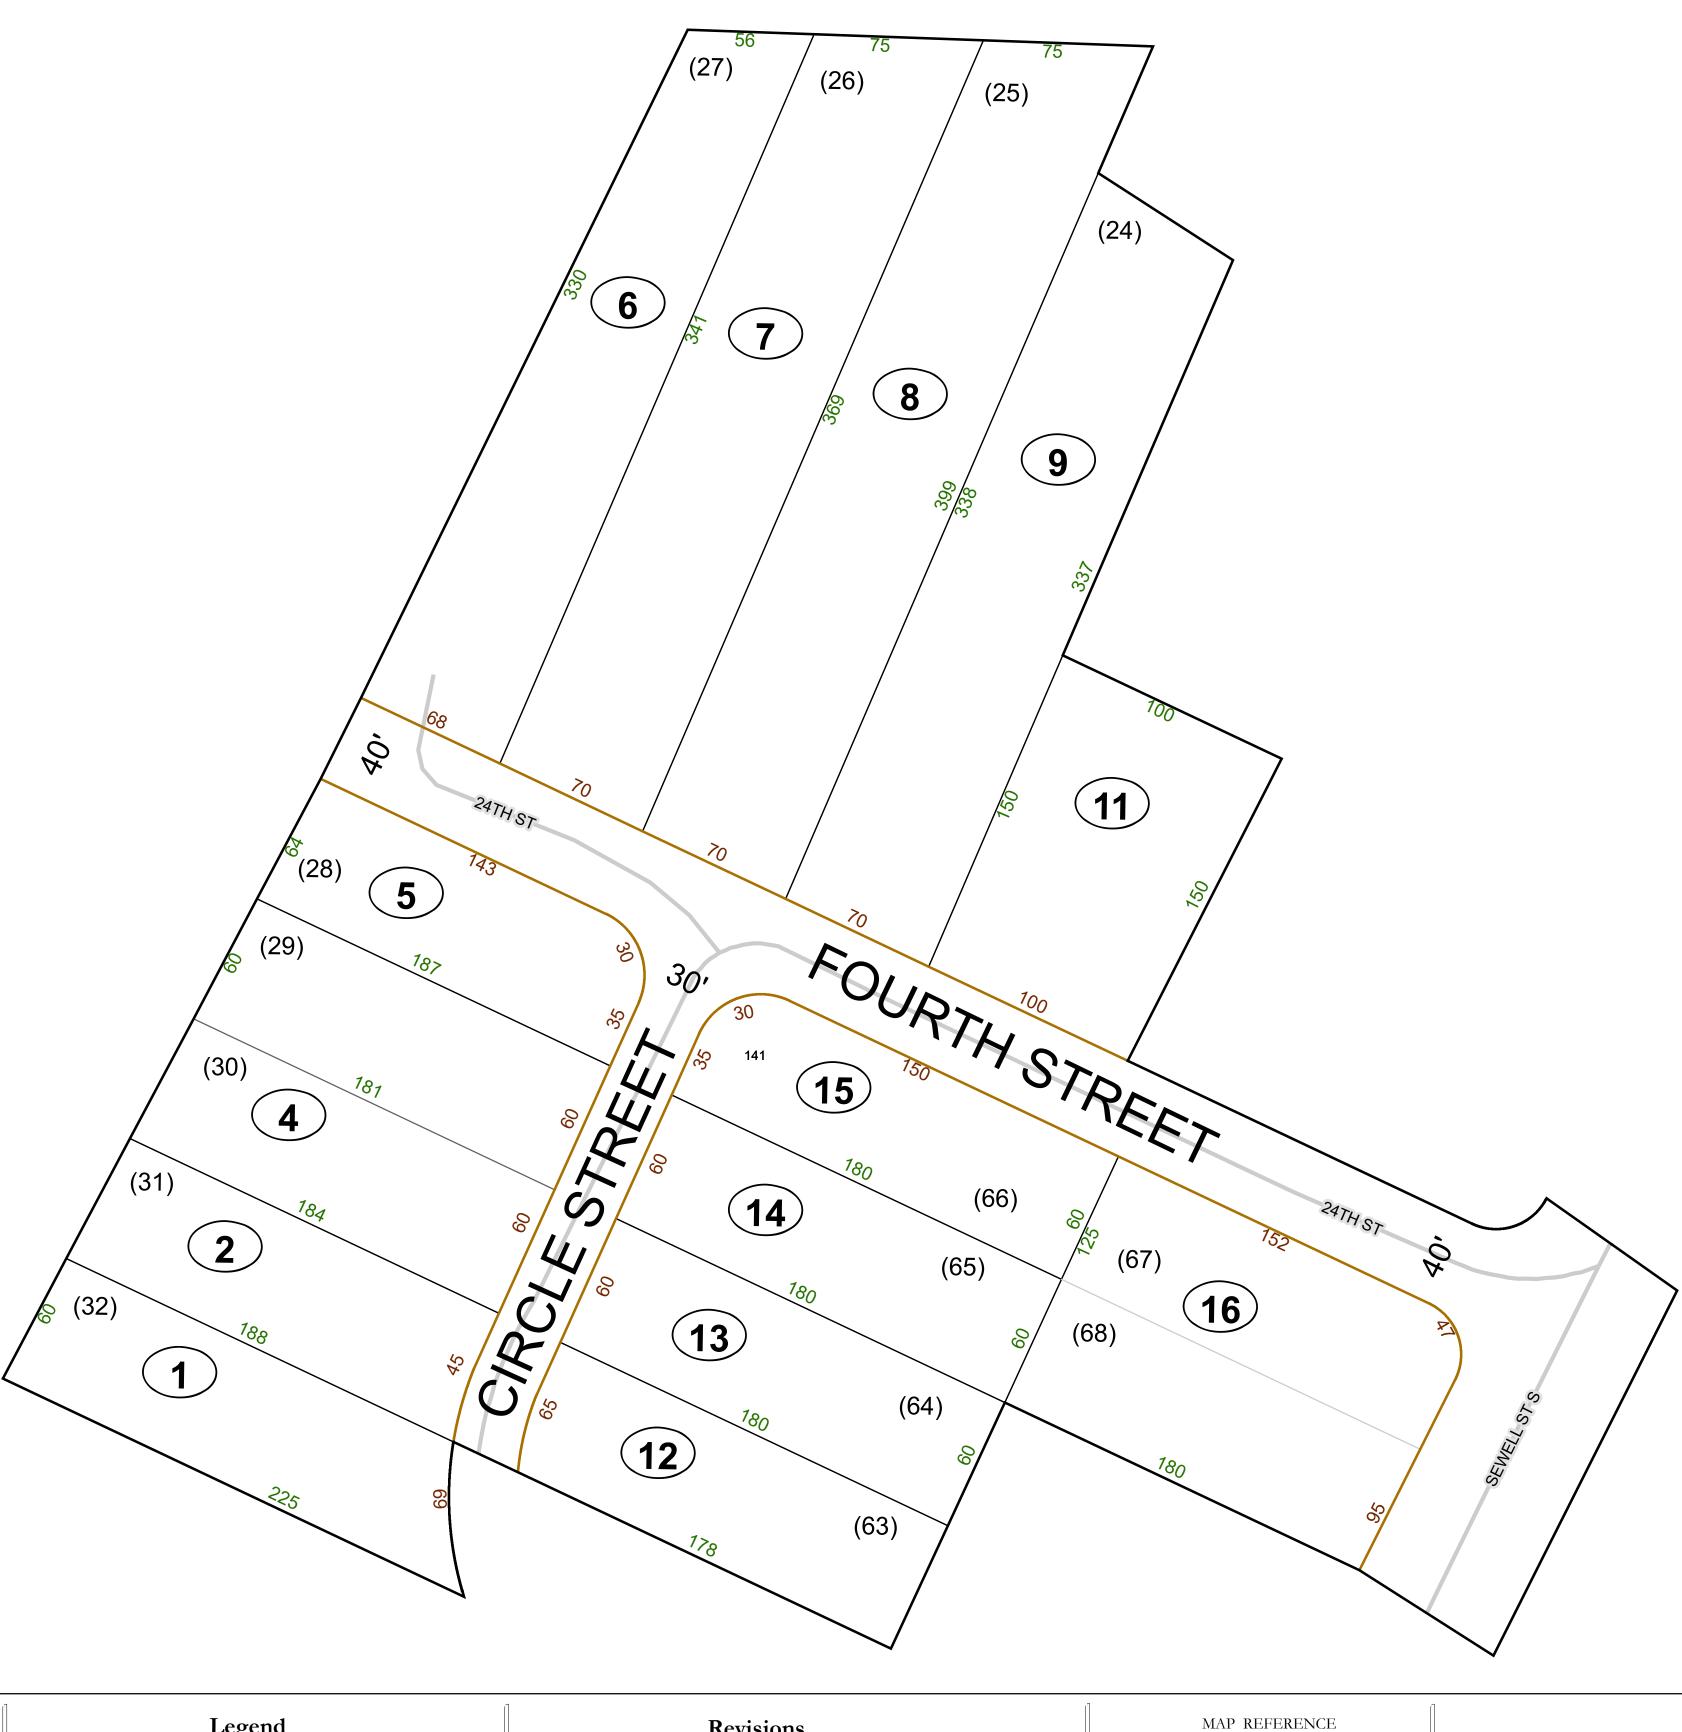

## Disclaimer:

This tax map was compiled for puposes of taxation from available record evidence and has not been field verified. This map is not a valid survey plat and the data on this map does not imply any official status to such data. The State of West Vrginia and county assessor's office assume no liability that might result from the use of this map.

## GREENBRIER COUNTY - WEST VIRGINIA

Office of Assessor

For Tax Purposes Only

Meadow Bluff

мар: **11-60**К

Date: 1/28/2022

**SCALE:** 1 inch = 40 feet