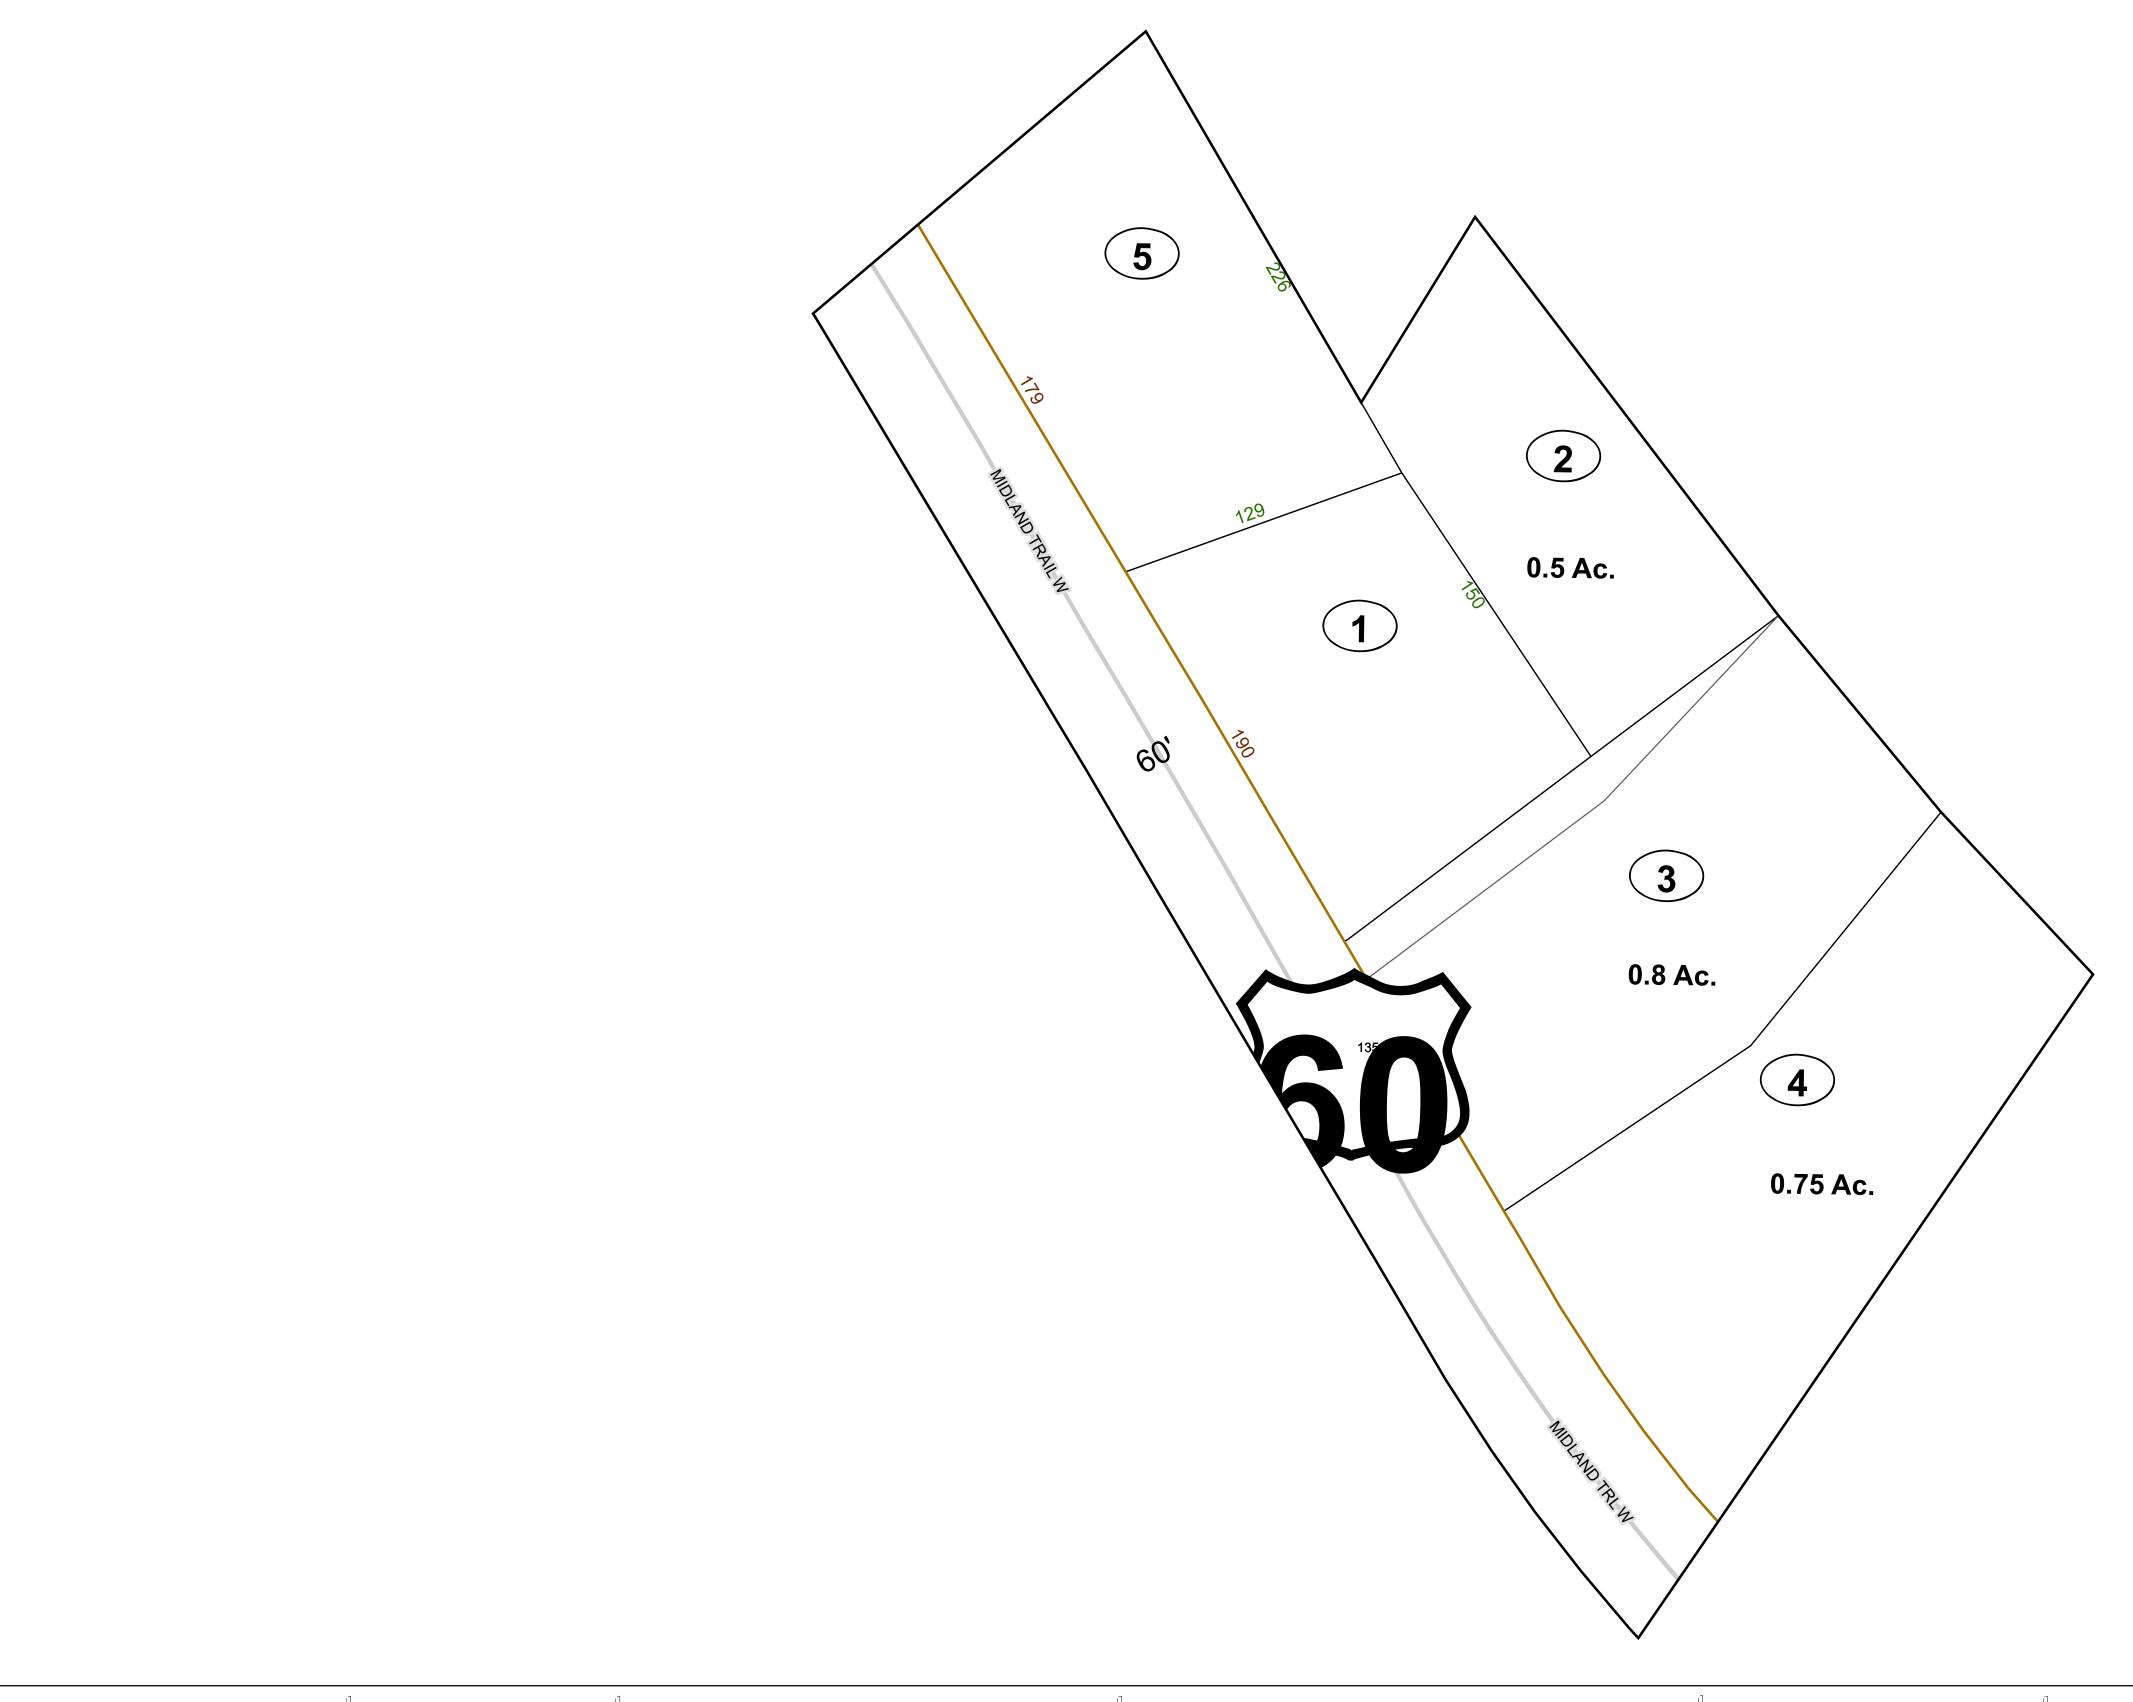

# Corporation line District line County line State line Property Line Right of Way Railroad Lot line Road Centerline River Deed lot number (25) Parcel or index number Parcel acreage 5.23 Ac River Deed lot number (25) Parcel acreage 5.23 Ac

### 199.9 Ac

### GREENBRIER COUNTY - WEST VIRGINIA

Office of Assessor

For Tax Purposes Only

Meadow Bluff

Map: 11-62D

Date: 1/28/2022

**SCALE:** 1 inch = 40 feet