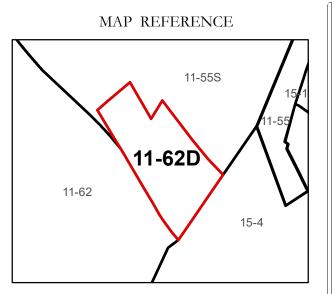

### GREENBRIER COUNTY - WEST VIRGINIA

Office of Assessor

For Tax Purposes Only

Meadow Bluff

Map: 11-62D

Date: 1/28/2022

**SCALE:** 1 inch = 40 feet