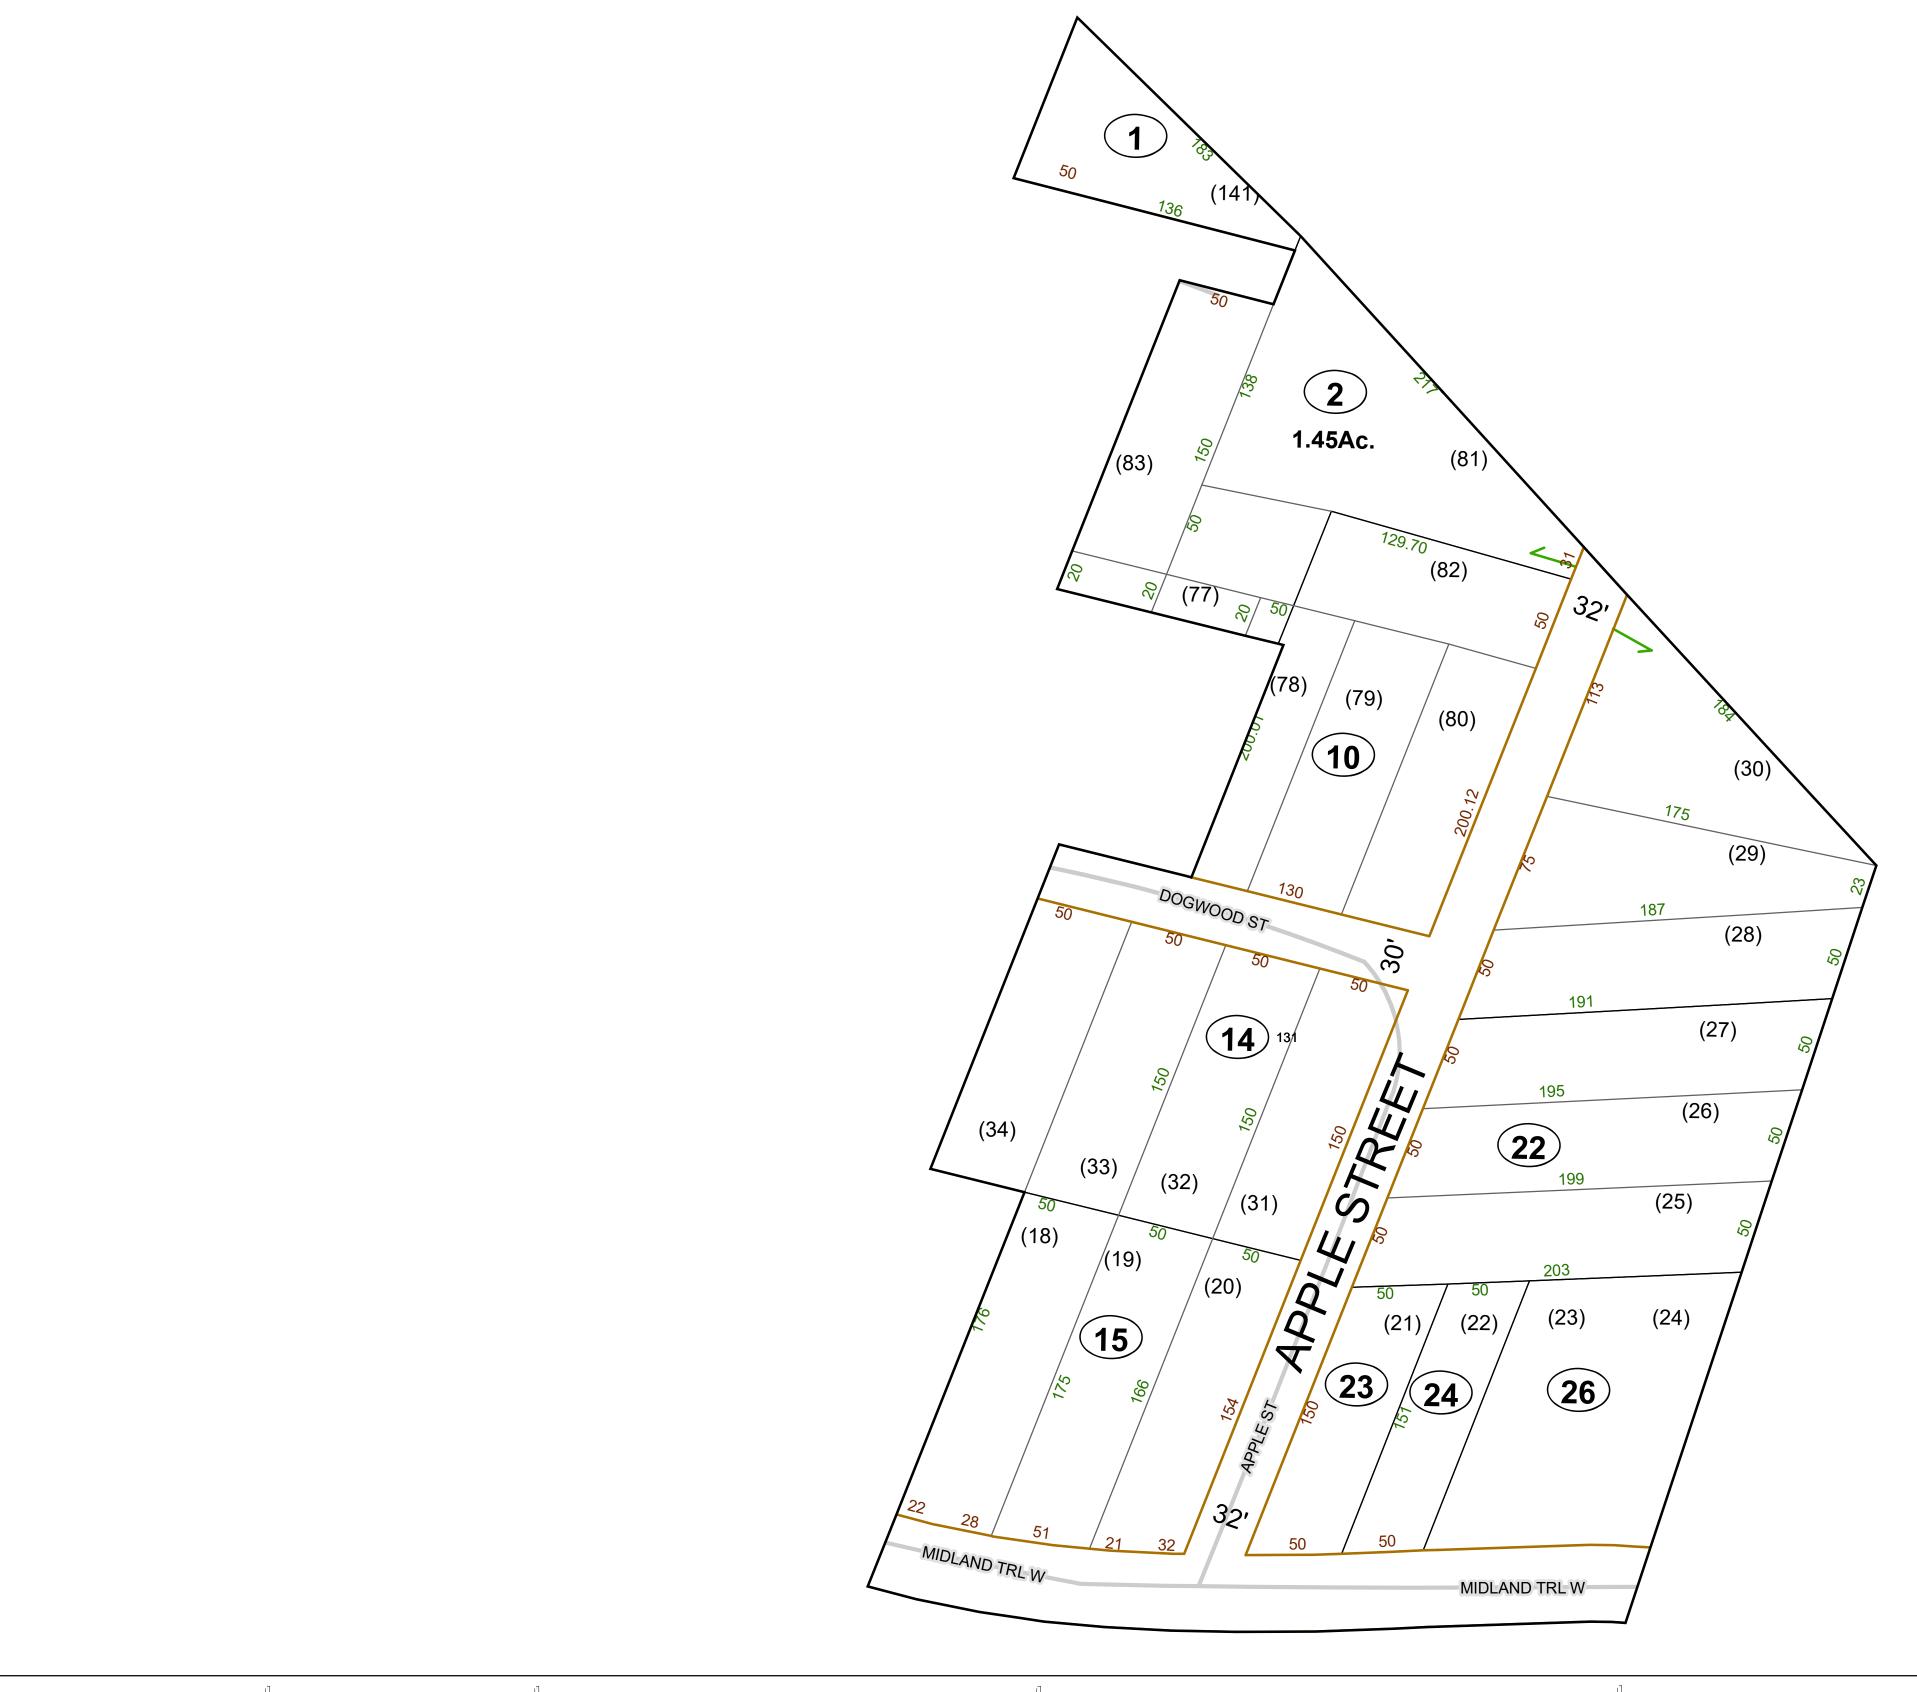

# Corporation line District line County line State line Property Line Right of Way Railroad Lot line Road Centerline River Deed lot number (25) Parcel or index number Parcel acreage 5.23 Ac Property Line Road Centerline

## GREENBRIER COUNTY - WEST VIRGINIA

Office of Assessor

For Tax Purposes Only

Meadow Bluff

Map: 11-63L

Date: 1/28/2022

**SCALE:** 1 inch = 50 feet