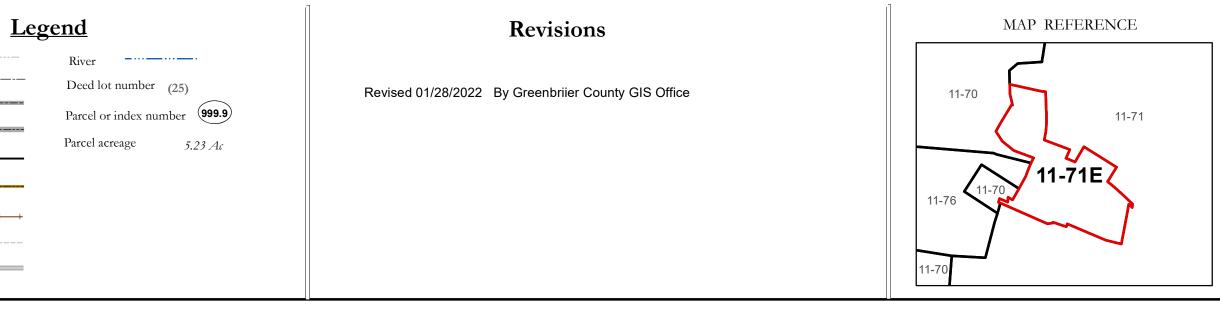

|                  | -    |
|------------------|------|
| Corporation line |      |
| District line    |      |
| County line      |      |
| State line       |      |
| Property Line    |      |
| Right of Way     |      |
| Railroad         | -+++ |
| Lot line         |      |
| Road Centerline  |      |
|                  |      |

## GREENBRIER COUNTY - WEST VIRGINIA

Office of Assessor

For Tax Purposes Only

Meadow Bluff

мар: **11-71**Е

Date: 1/28/2022

**SCALE:** 1 inch = 100 feet