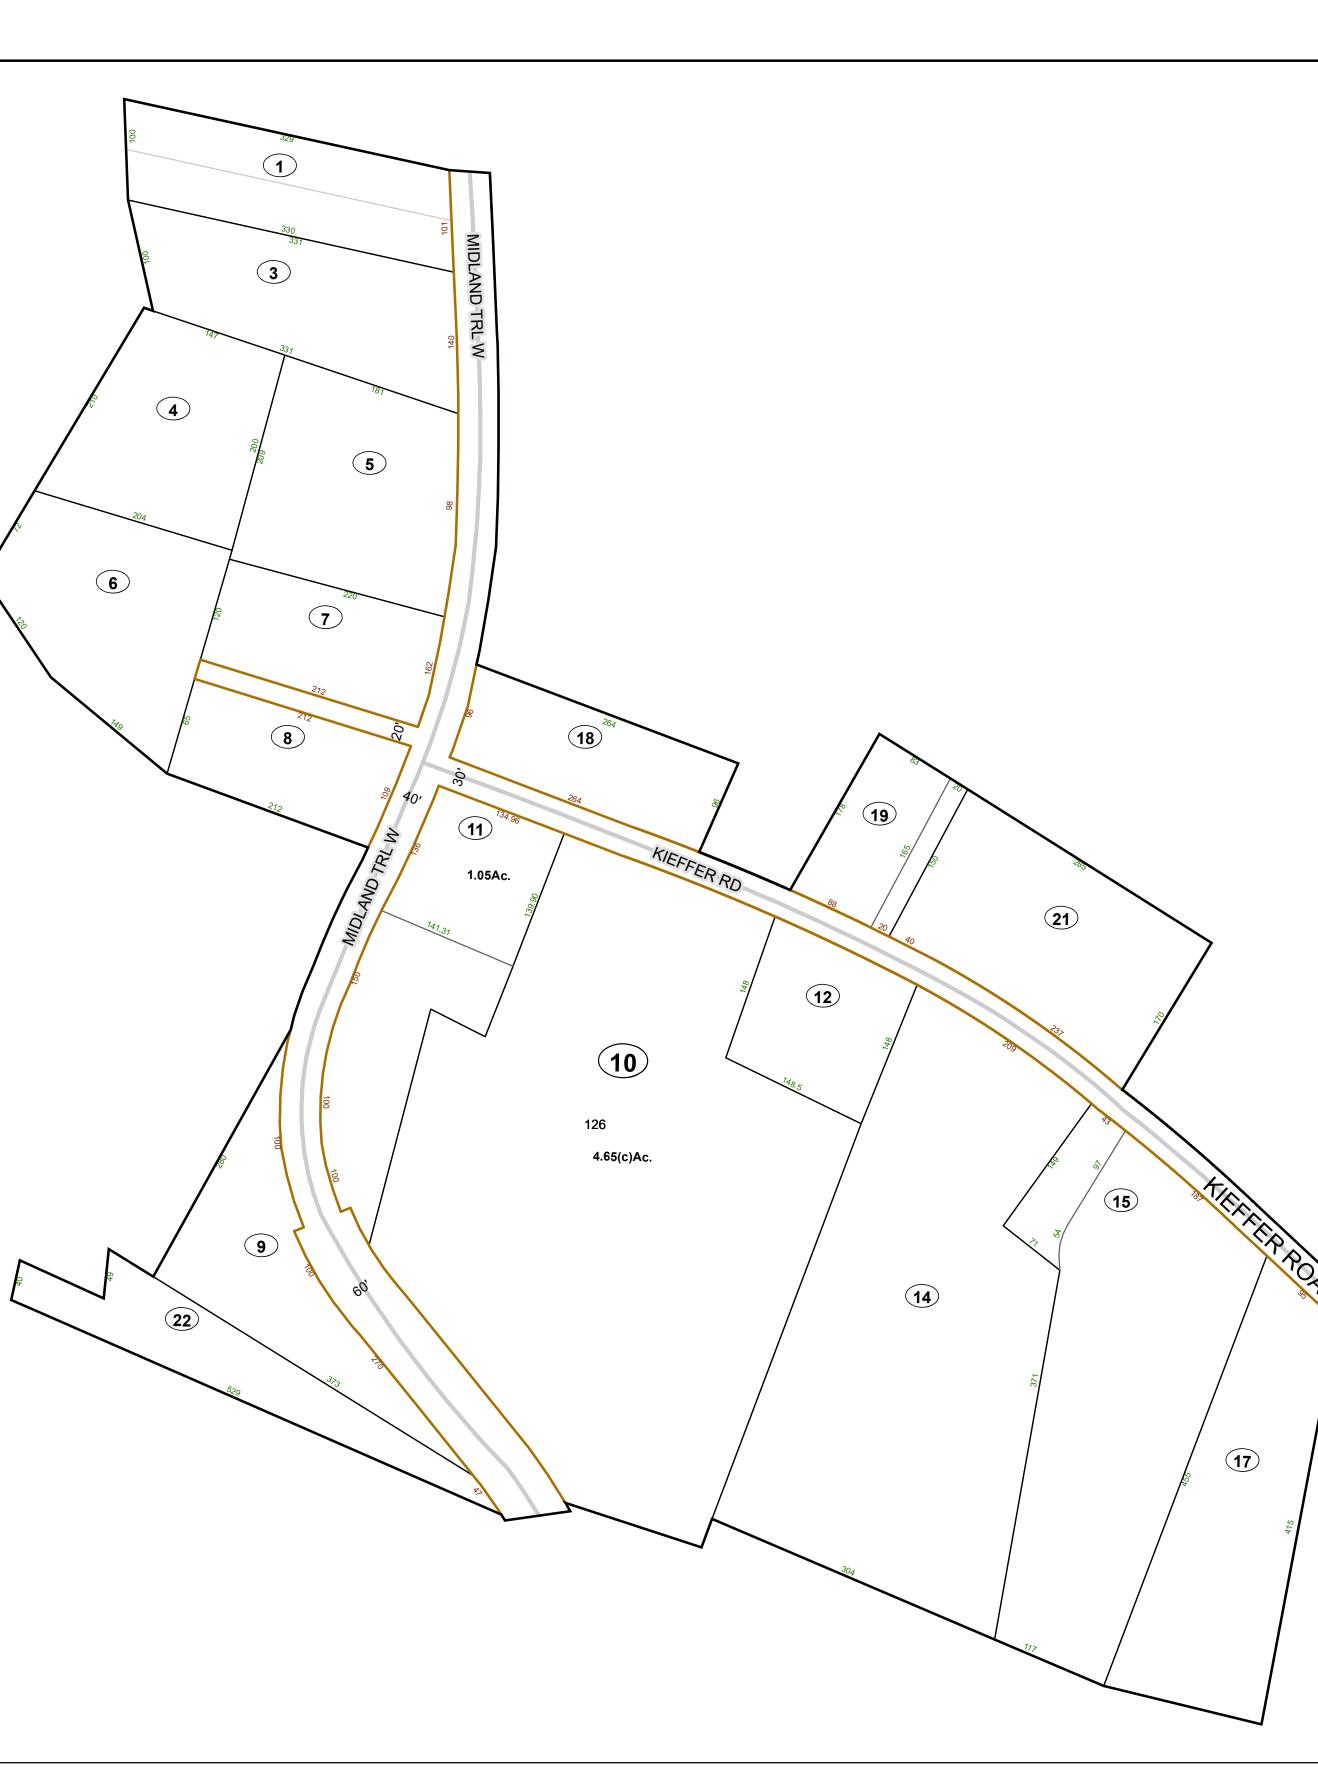

## Disclaimer:

This tax map was compiled for puposes of taxation from available record evidence and has not been field verified. This map is not a valid survey plat and the data on this map does not imply any official status to such data. The State of West Vrginia and county assessor's office assume no liability that might result from the use of this map.

## **Restrictions:**

All finished tax maps created under the provisions of legislation are the property of the county assessors who created them and the reproduction, copying, distribution, sale, or lease of such tax maps or copies thereof without the written permission of the respective county assessors is prohibited by law.

## GREENBRIER COUNTY - WEST VIRGINIA

Office of Assessor

For Tax Purposes Only

Meadow Bluff

мар: **11-71**Е

Date: 1/28/2022

**SCALE:** 1 inch = 100 feet