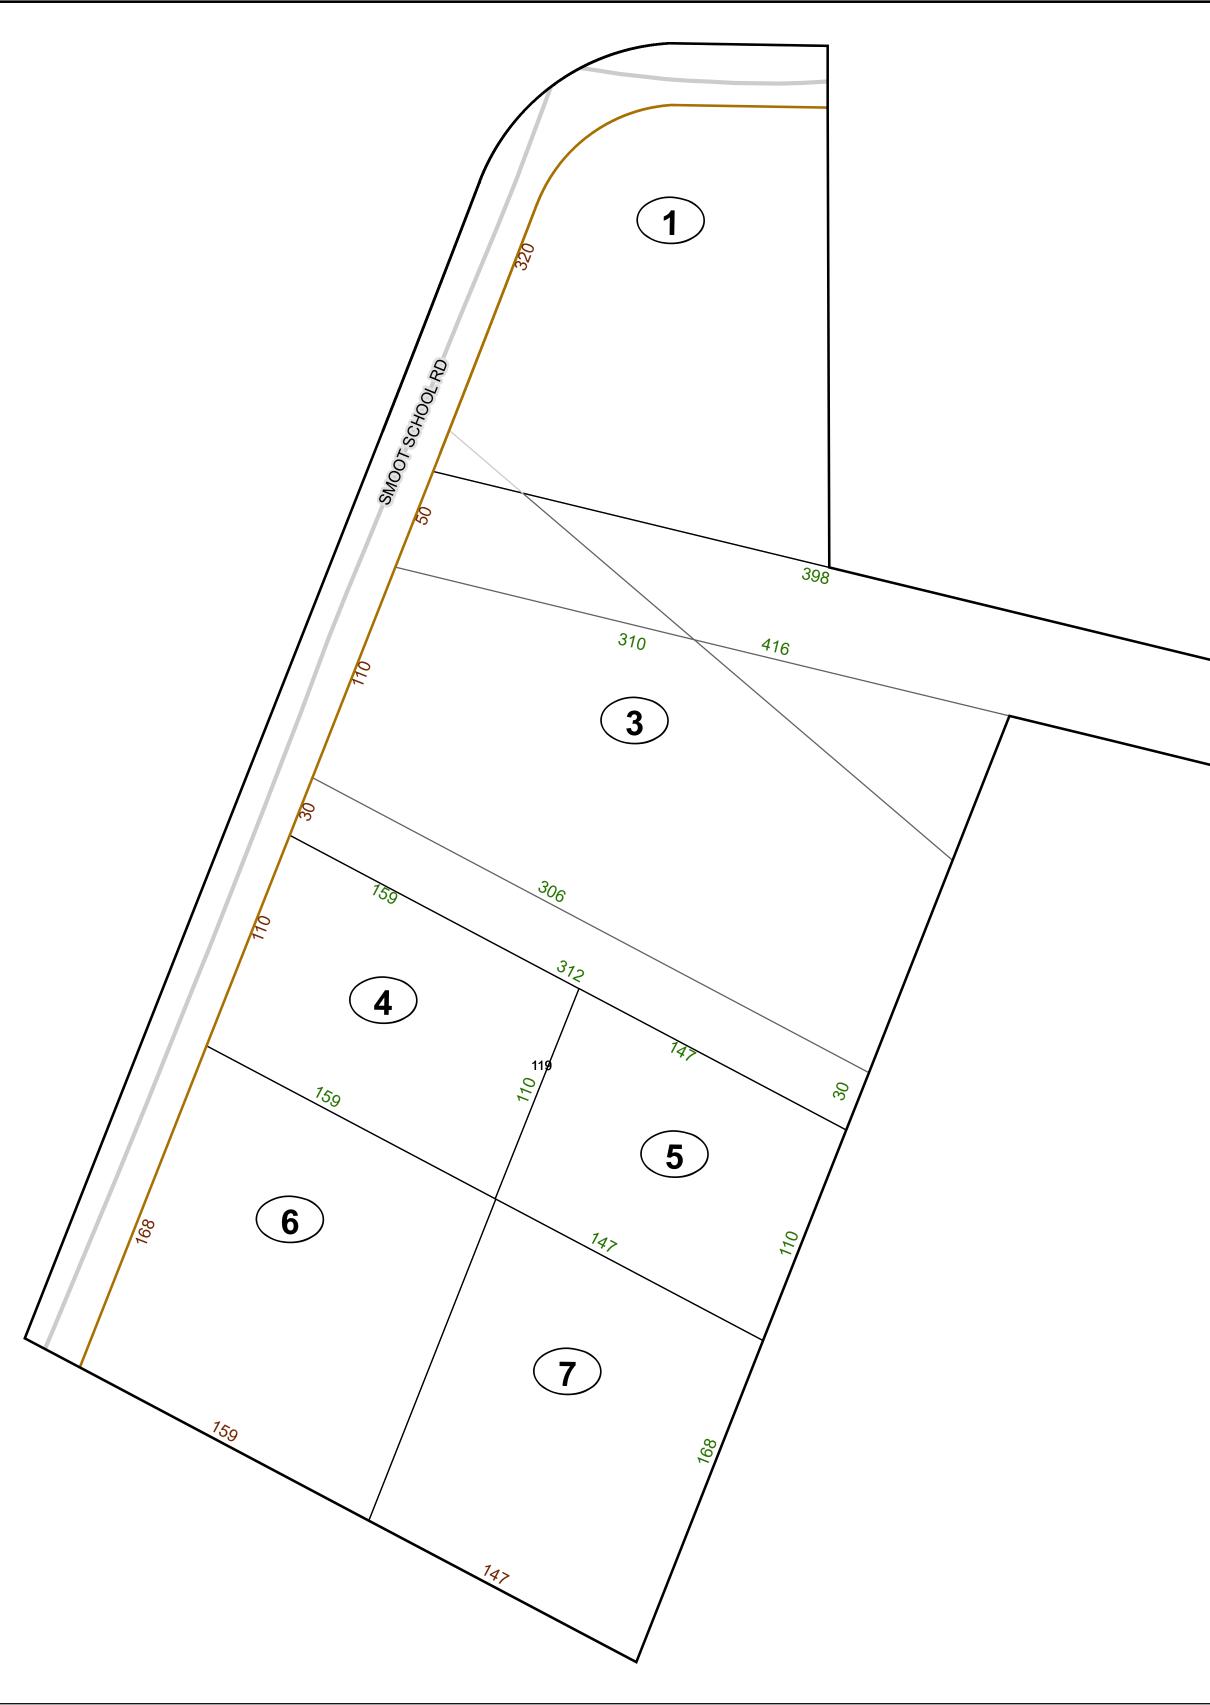

River Deed lot number (25) Parcel or index number (999.9) Parcel acreage 5.23 Ac Revisions

Revised 01/28/2022 By Greenbriier County GIS Office

## GREENBRIER COUNTY - WEST VIRGINIA

Office of Assessor

For Tax Purposes Only

Meadow Bluff

Map: 11-81R

Date: 1/28/2022

**SCALE:** 1 inch = 50 feet