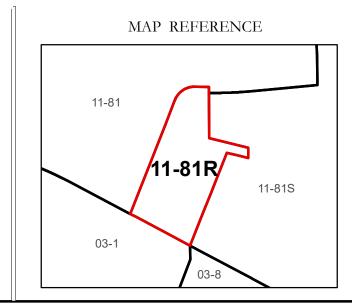

## GREENBRIER COUNTY - WEST VIRGINIA

Office of Assessor

For Tax Purposes Only

Meadow Bluff

Map: 11-81R

Date: 1/28/2022

**SCALE:** 1 inch = 50 feet