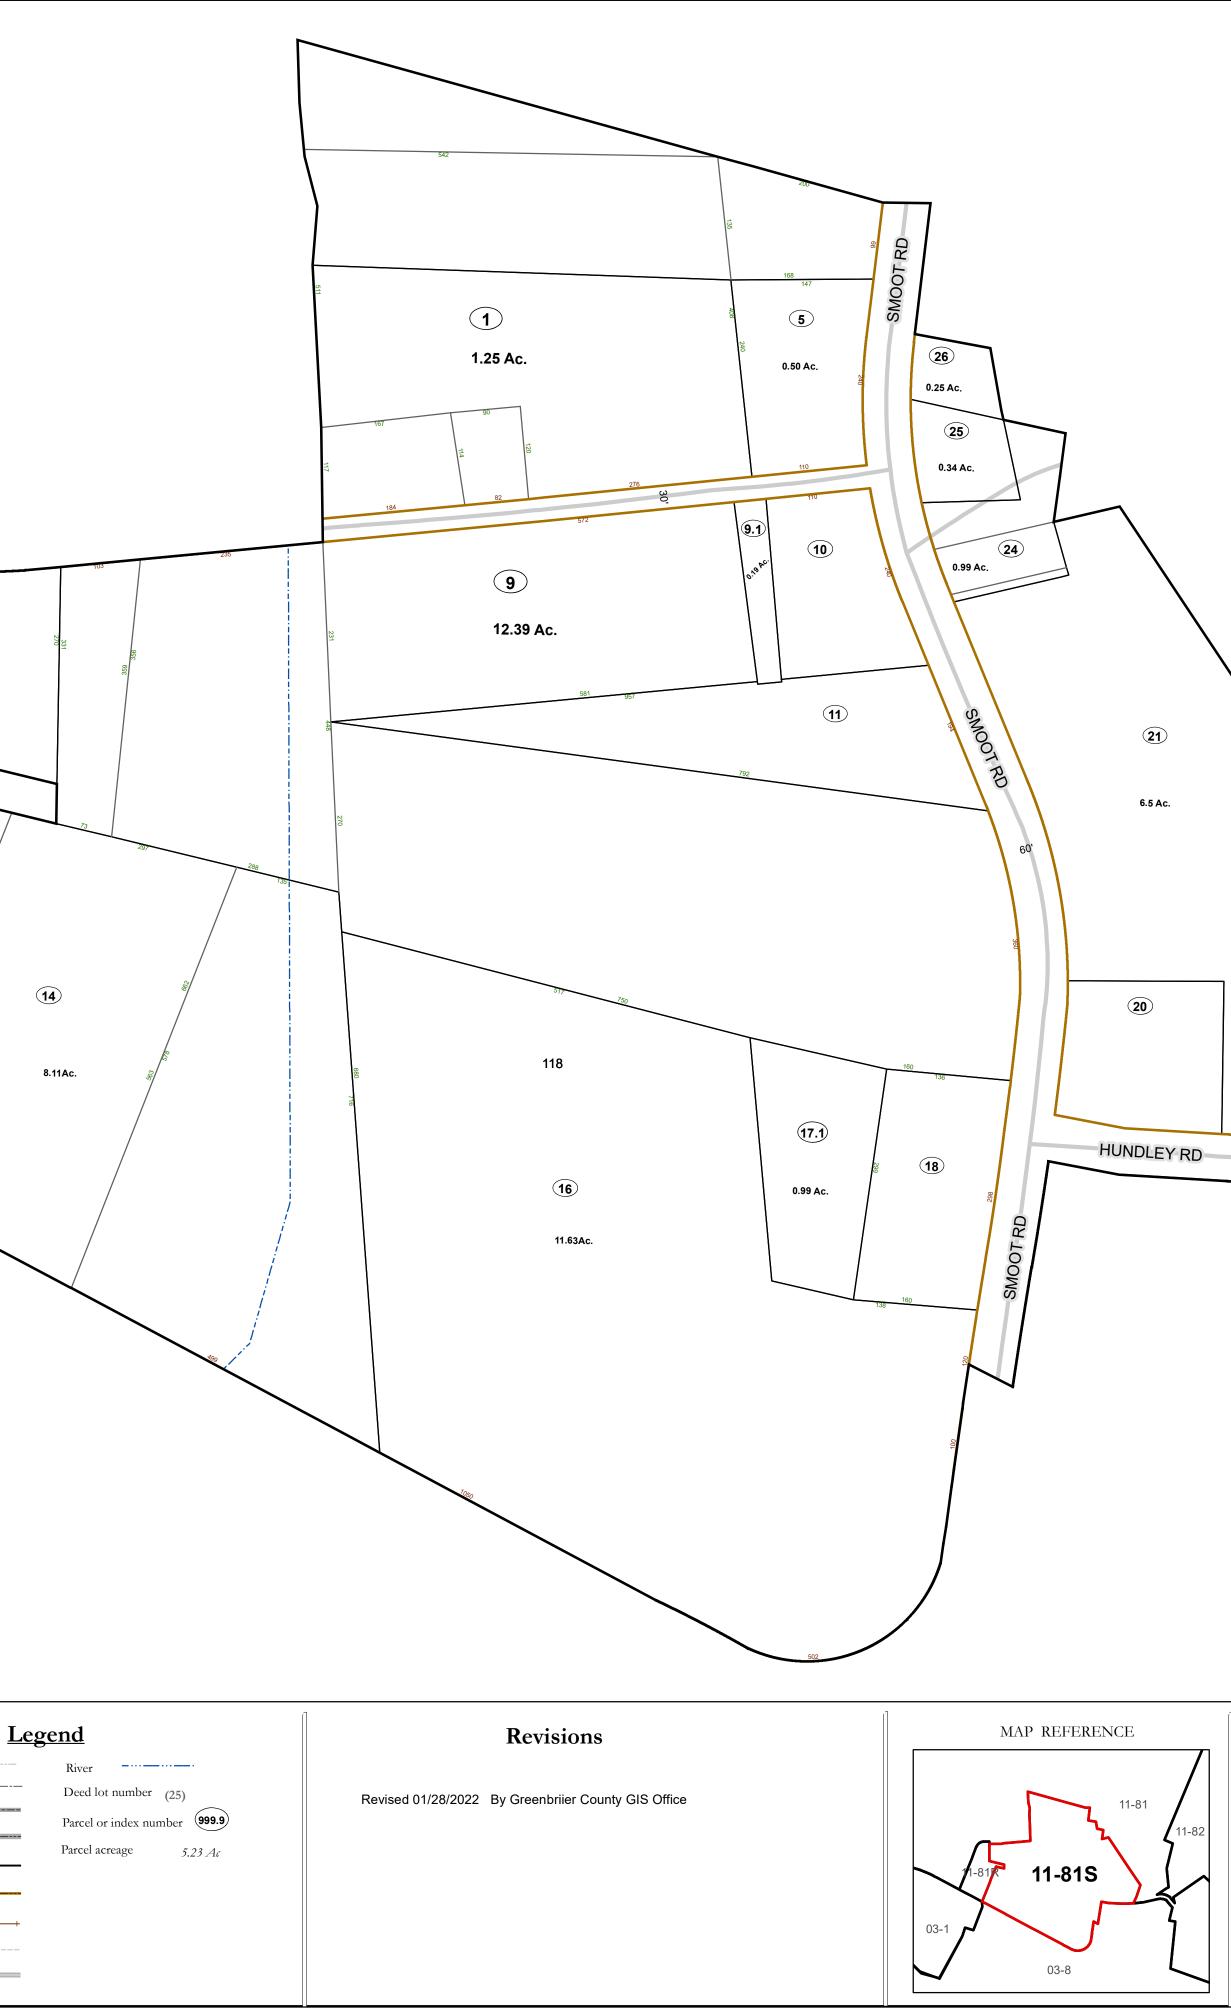

## Disclaimer:

This tax map was compiled for puposes of taxation from available record evidence and has not been field verified. This map is not a valid survey plat and the data on this map does not imply any official status to such data. The State of West Vrginia and county assessor's office assume no liability that might result from the use of this map.

## **Restrictions:**

All finished tax maps created under the provisions of legislation are the property of the county assessors who created them and the reproduction, copying, distribution, sale, or lease of such tax maps or copies thereof without the written permission of the respective county assessors is prohibited by law.

## GREENBRIER COUNTY - WEST VIRGINIA

Office of Assessor

For Tax Purposes Only

Meadow Bluff

мар: **11-81S** 

Date: 1/28/2022

**SCALE:** 1 inch = 100 feet