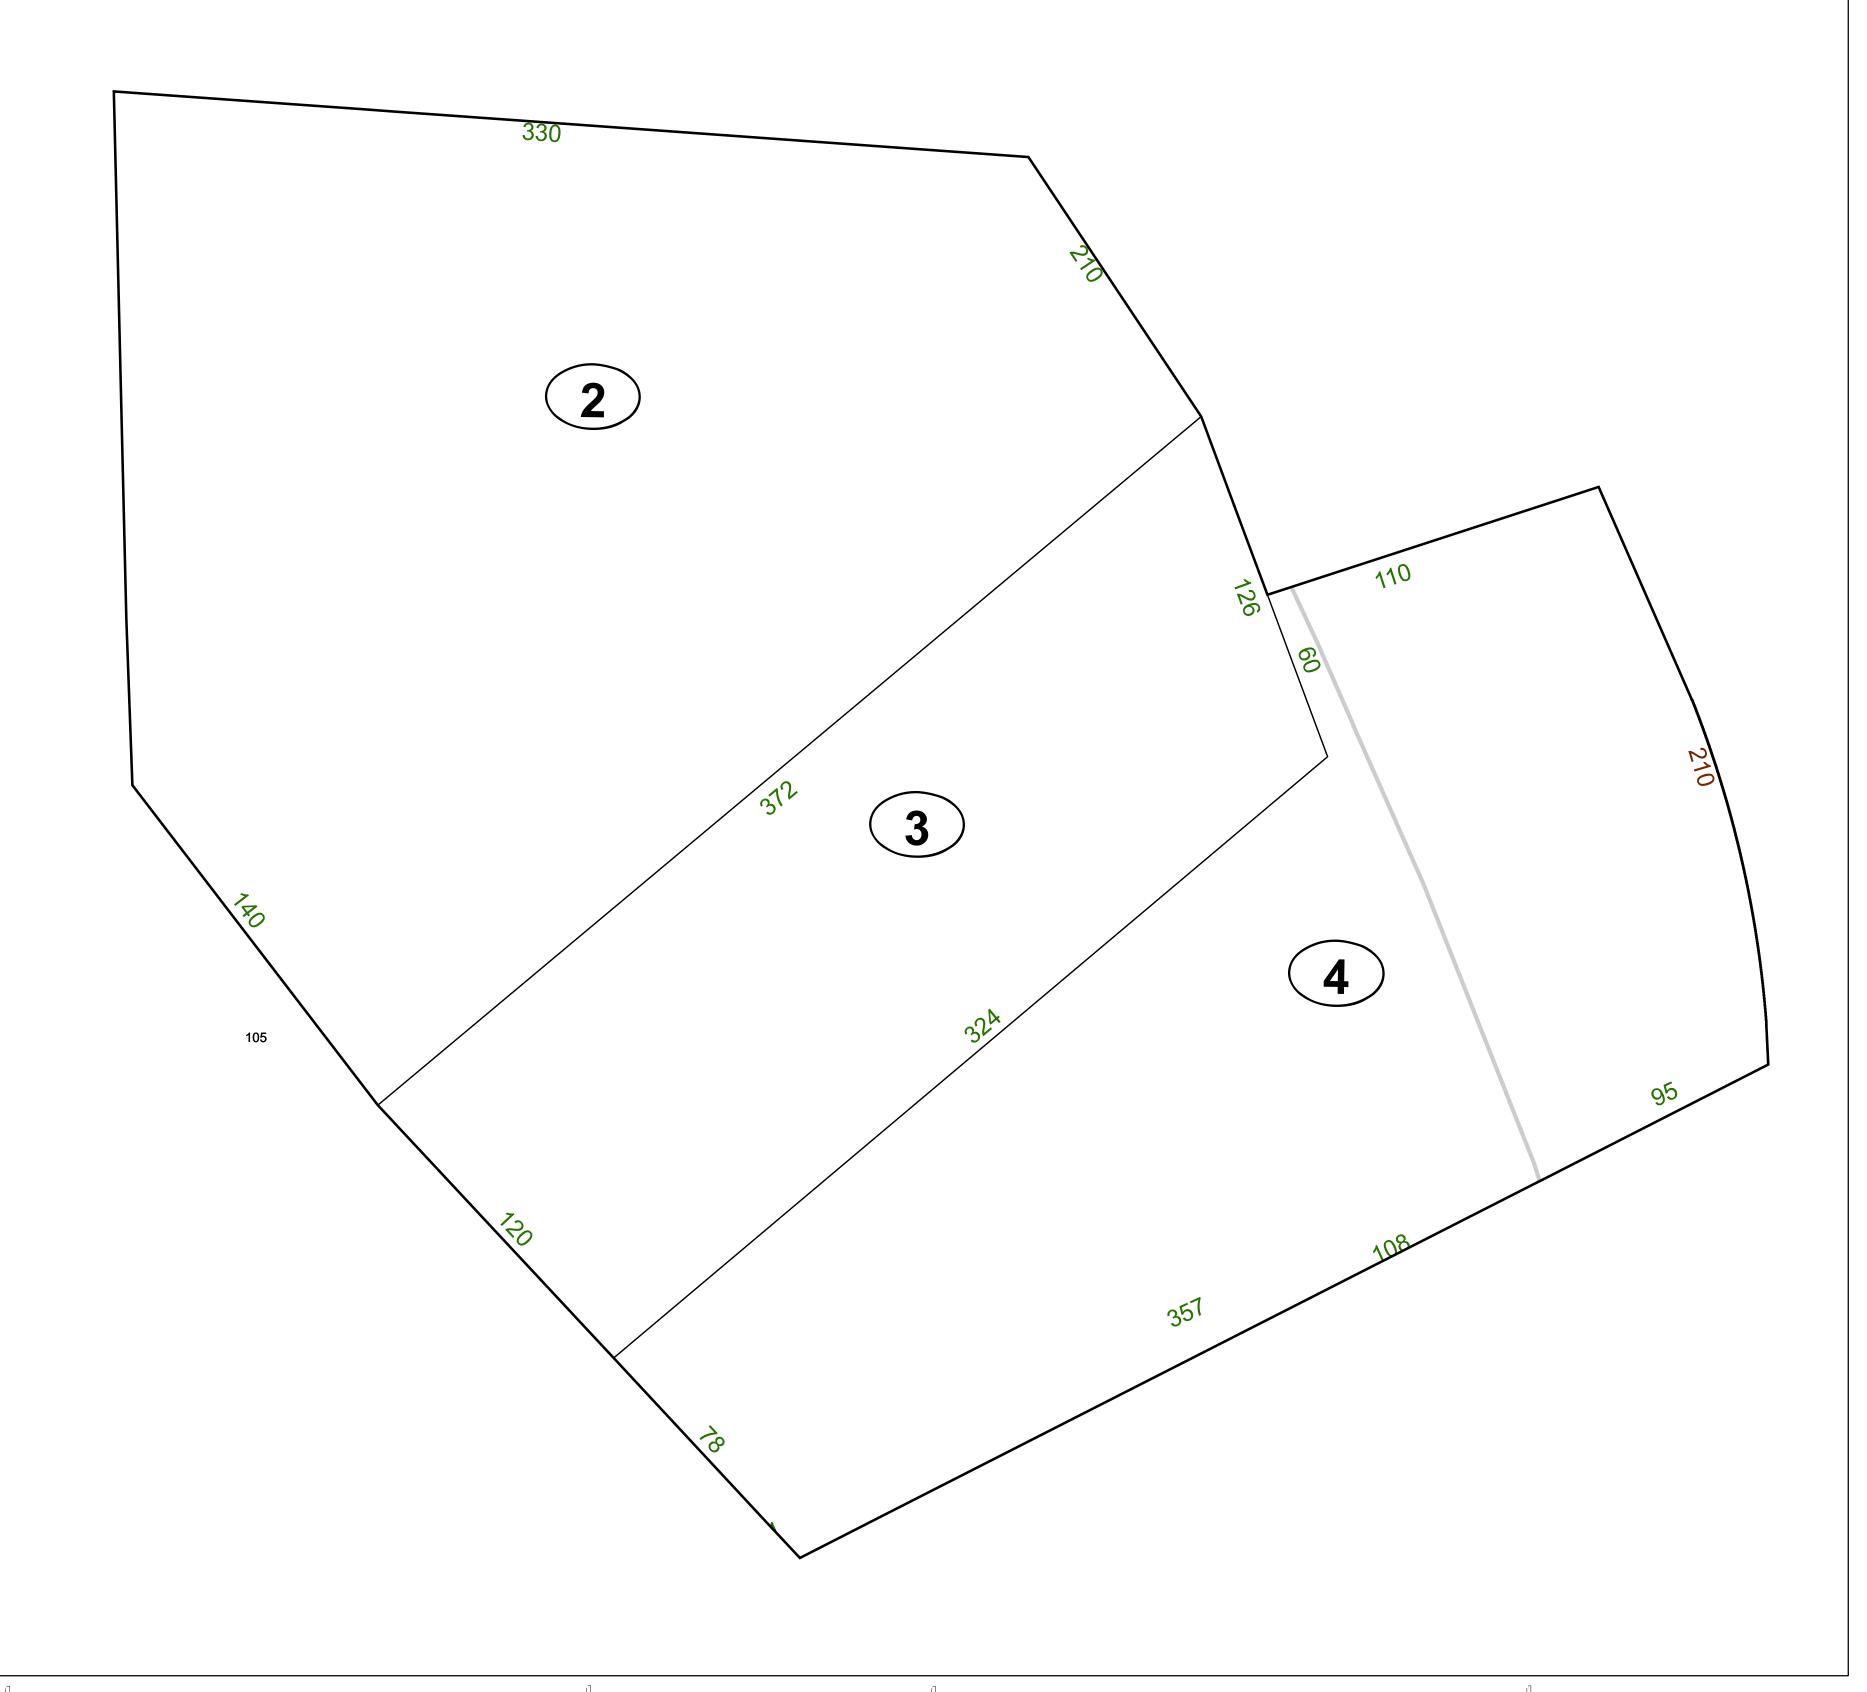

# Corporation line District line County line State line Property Line Right of Way Railroad Lot line Road Centerline River Deed lot number (25) Parcel or index number Parcel acreage 5.23 Ac Property Line Road Centerline