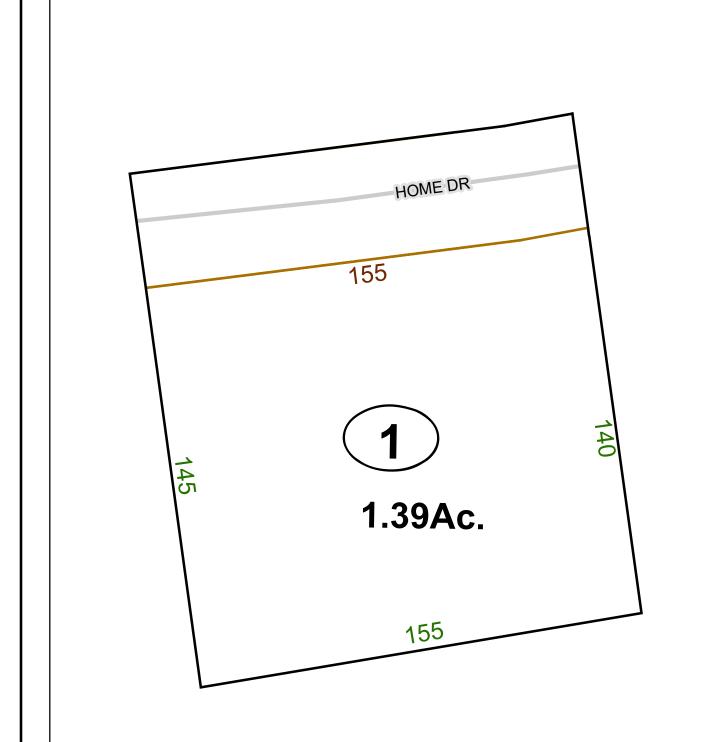

# Corporation line District line County line State line Property Line Right of Way Railroad Lot line Road Centerline River Deed lot number (25) Parcel or index number Parcel acreage 5.23 Ac Property Line Road Centerline