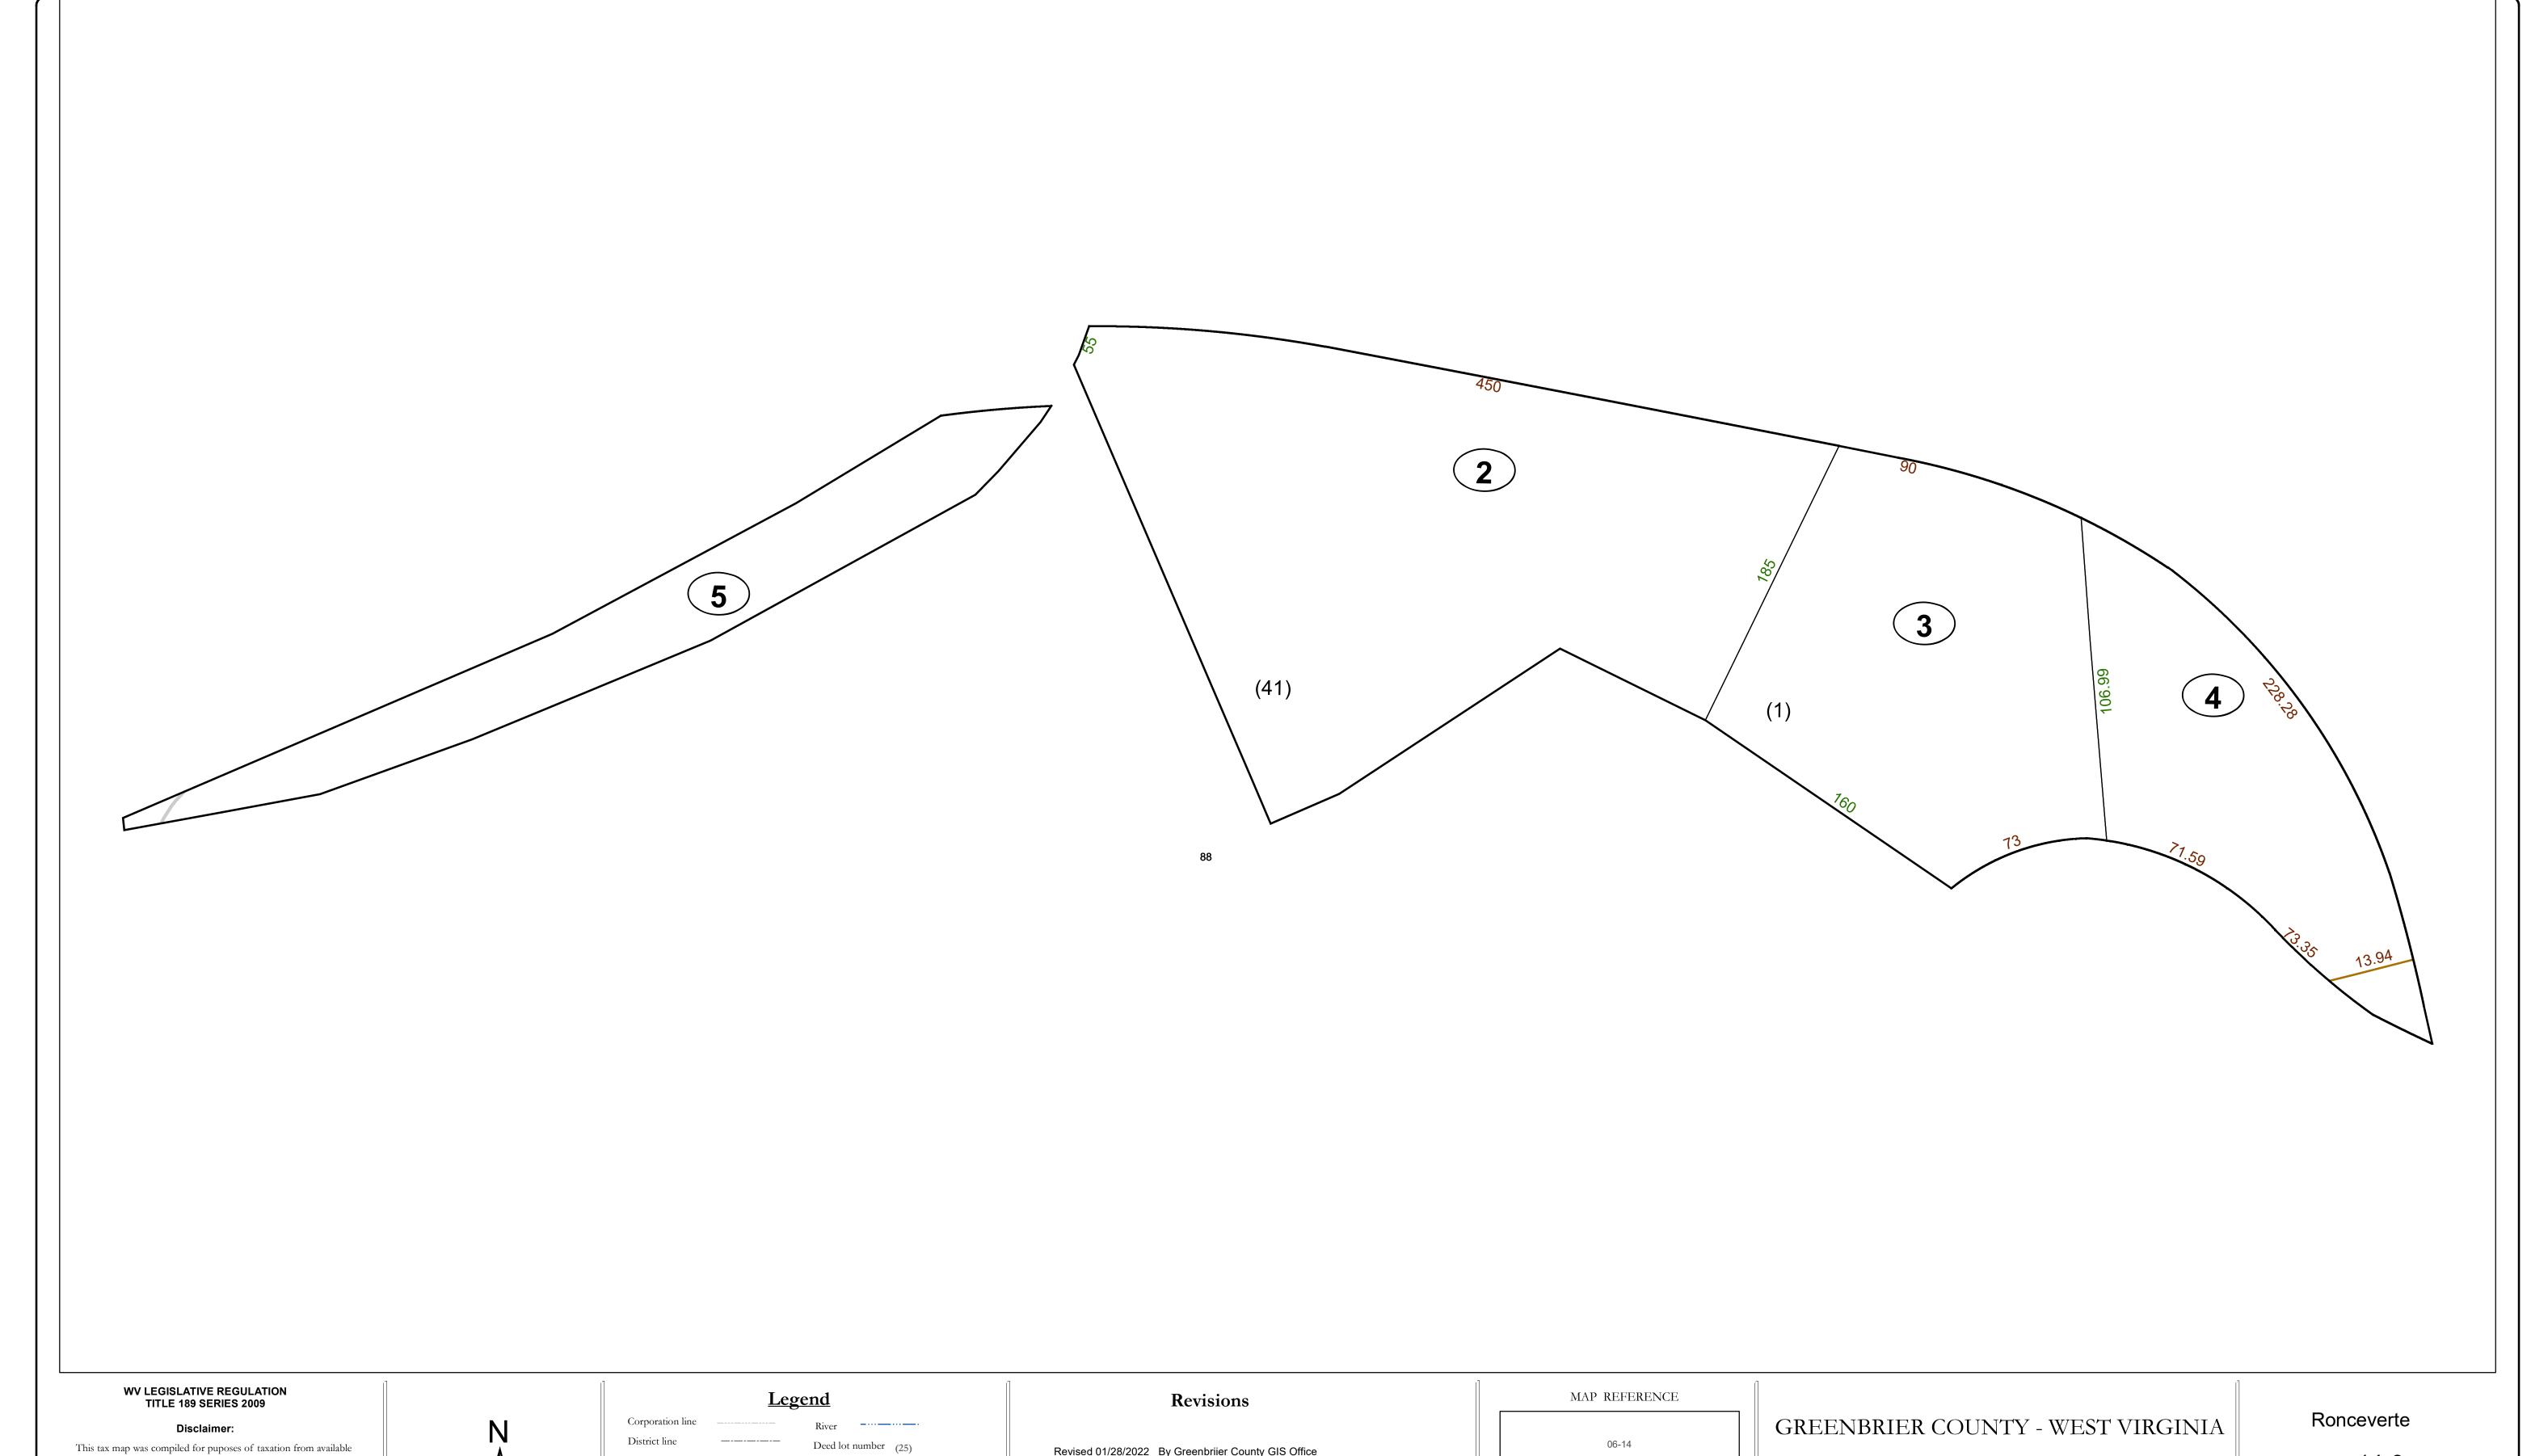

## County line Parcel or index number 999.9 State line Parcel acreage 5.23 Ac Property Line Right of Way Lot line

Road Centerline