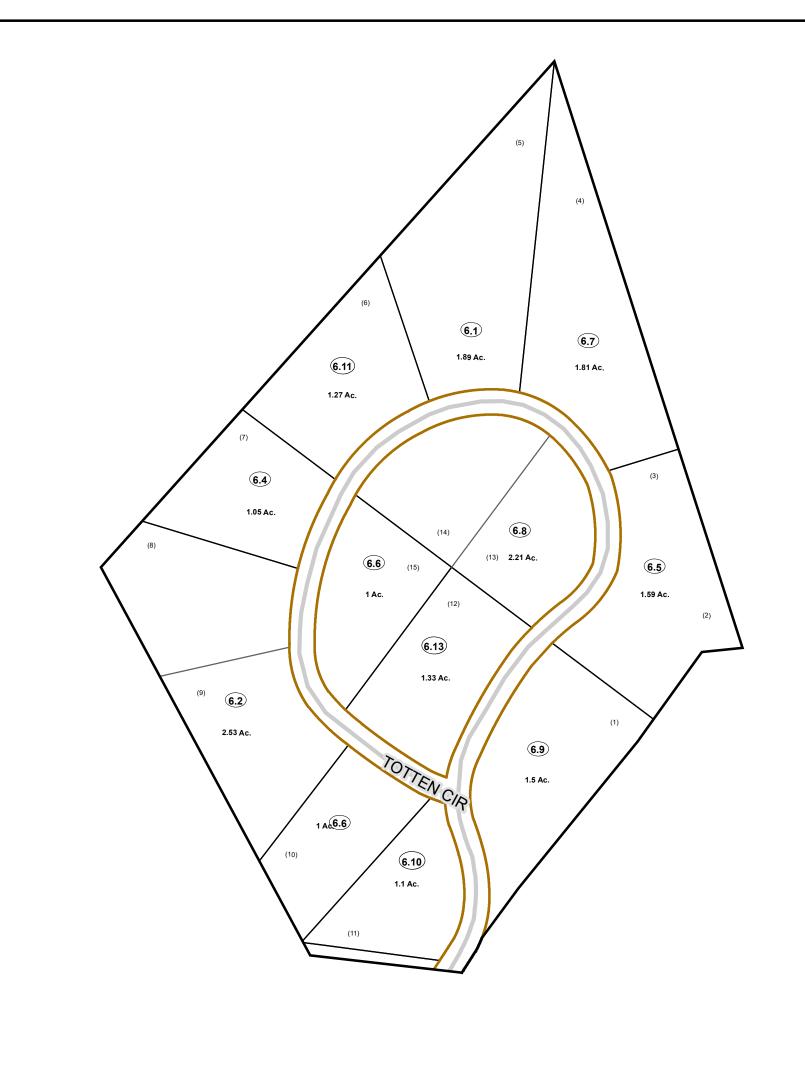

1.2

# WV LEGISLATIVE REGULATION TITLE 189 SERIES 2009

This tax map was compiled for puposes of taxation from available record evidence and has not been field verified. This map is not a valid survey plat and the data on this map does not imply any official status to such data. The State of West Vrginia and county assessor's office assume no liability that might result from the use of this map.

### <u>Legend</u> Corporation line Deed lot number (25) District line County line Parcel or index number 999.9 State line Parcel acreage Property Line Right of Way Lot line Road Centerline

## GREENBRIER COUNTY - WEST VIRGINIA

Office of Assessor

For Tax Purposes Only

Ronceverte

Map: 14-7

Date: 1/28/2022

**SCALE:** 1 inch = 200 feet