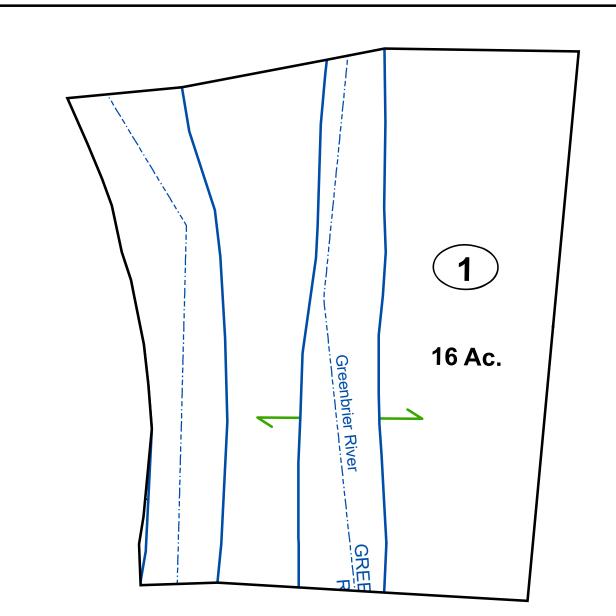

# GREENBRIER COUNTY - WEST VIRGINIA

Office of Assessor

For Tax Purposes Only

White Sulphur

Map: 16-4

Date: 1/28/2022

**SCALE:** 1 inch = 200 feet