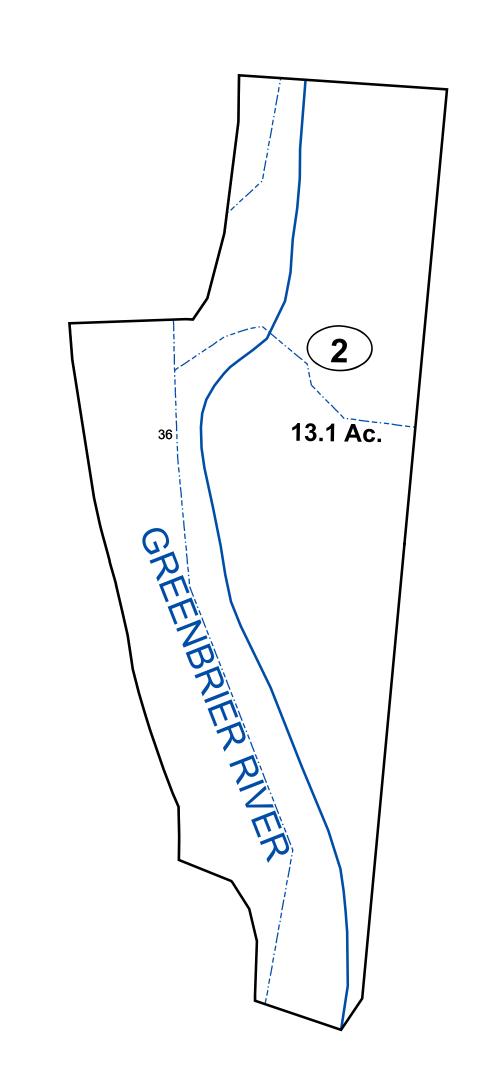

# GREENBRIER COUNTY - WEST VIRGINIA

Office of Assessor

For Tax Purposes Only

White Sulphur

Map: 16-4

Date: 1/28/2022

**SCALE:** 1 inch = 200 feet