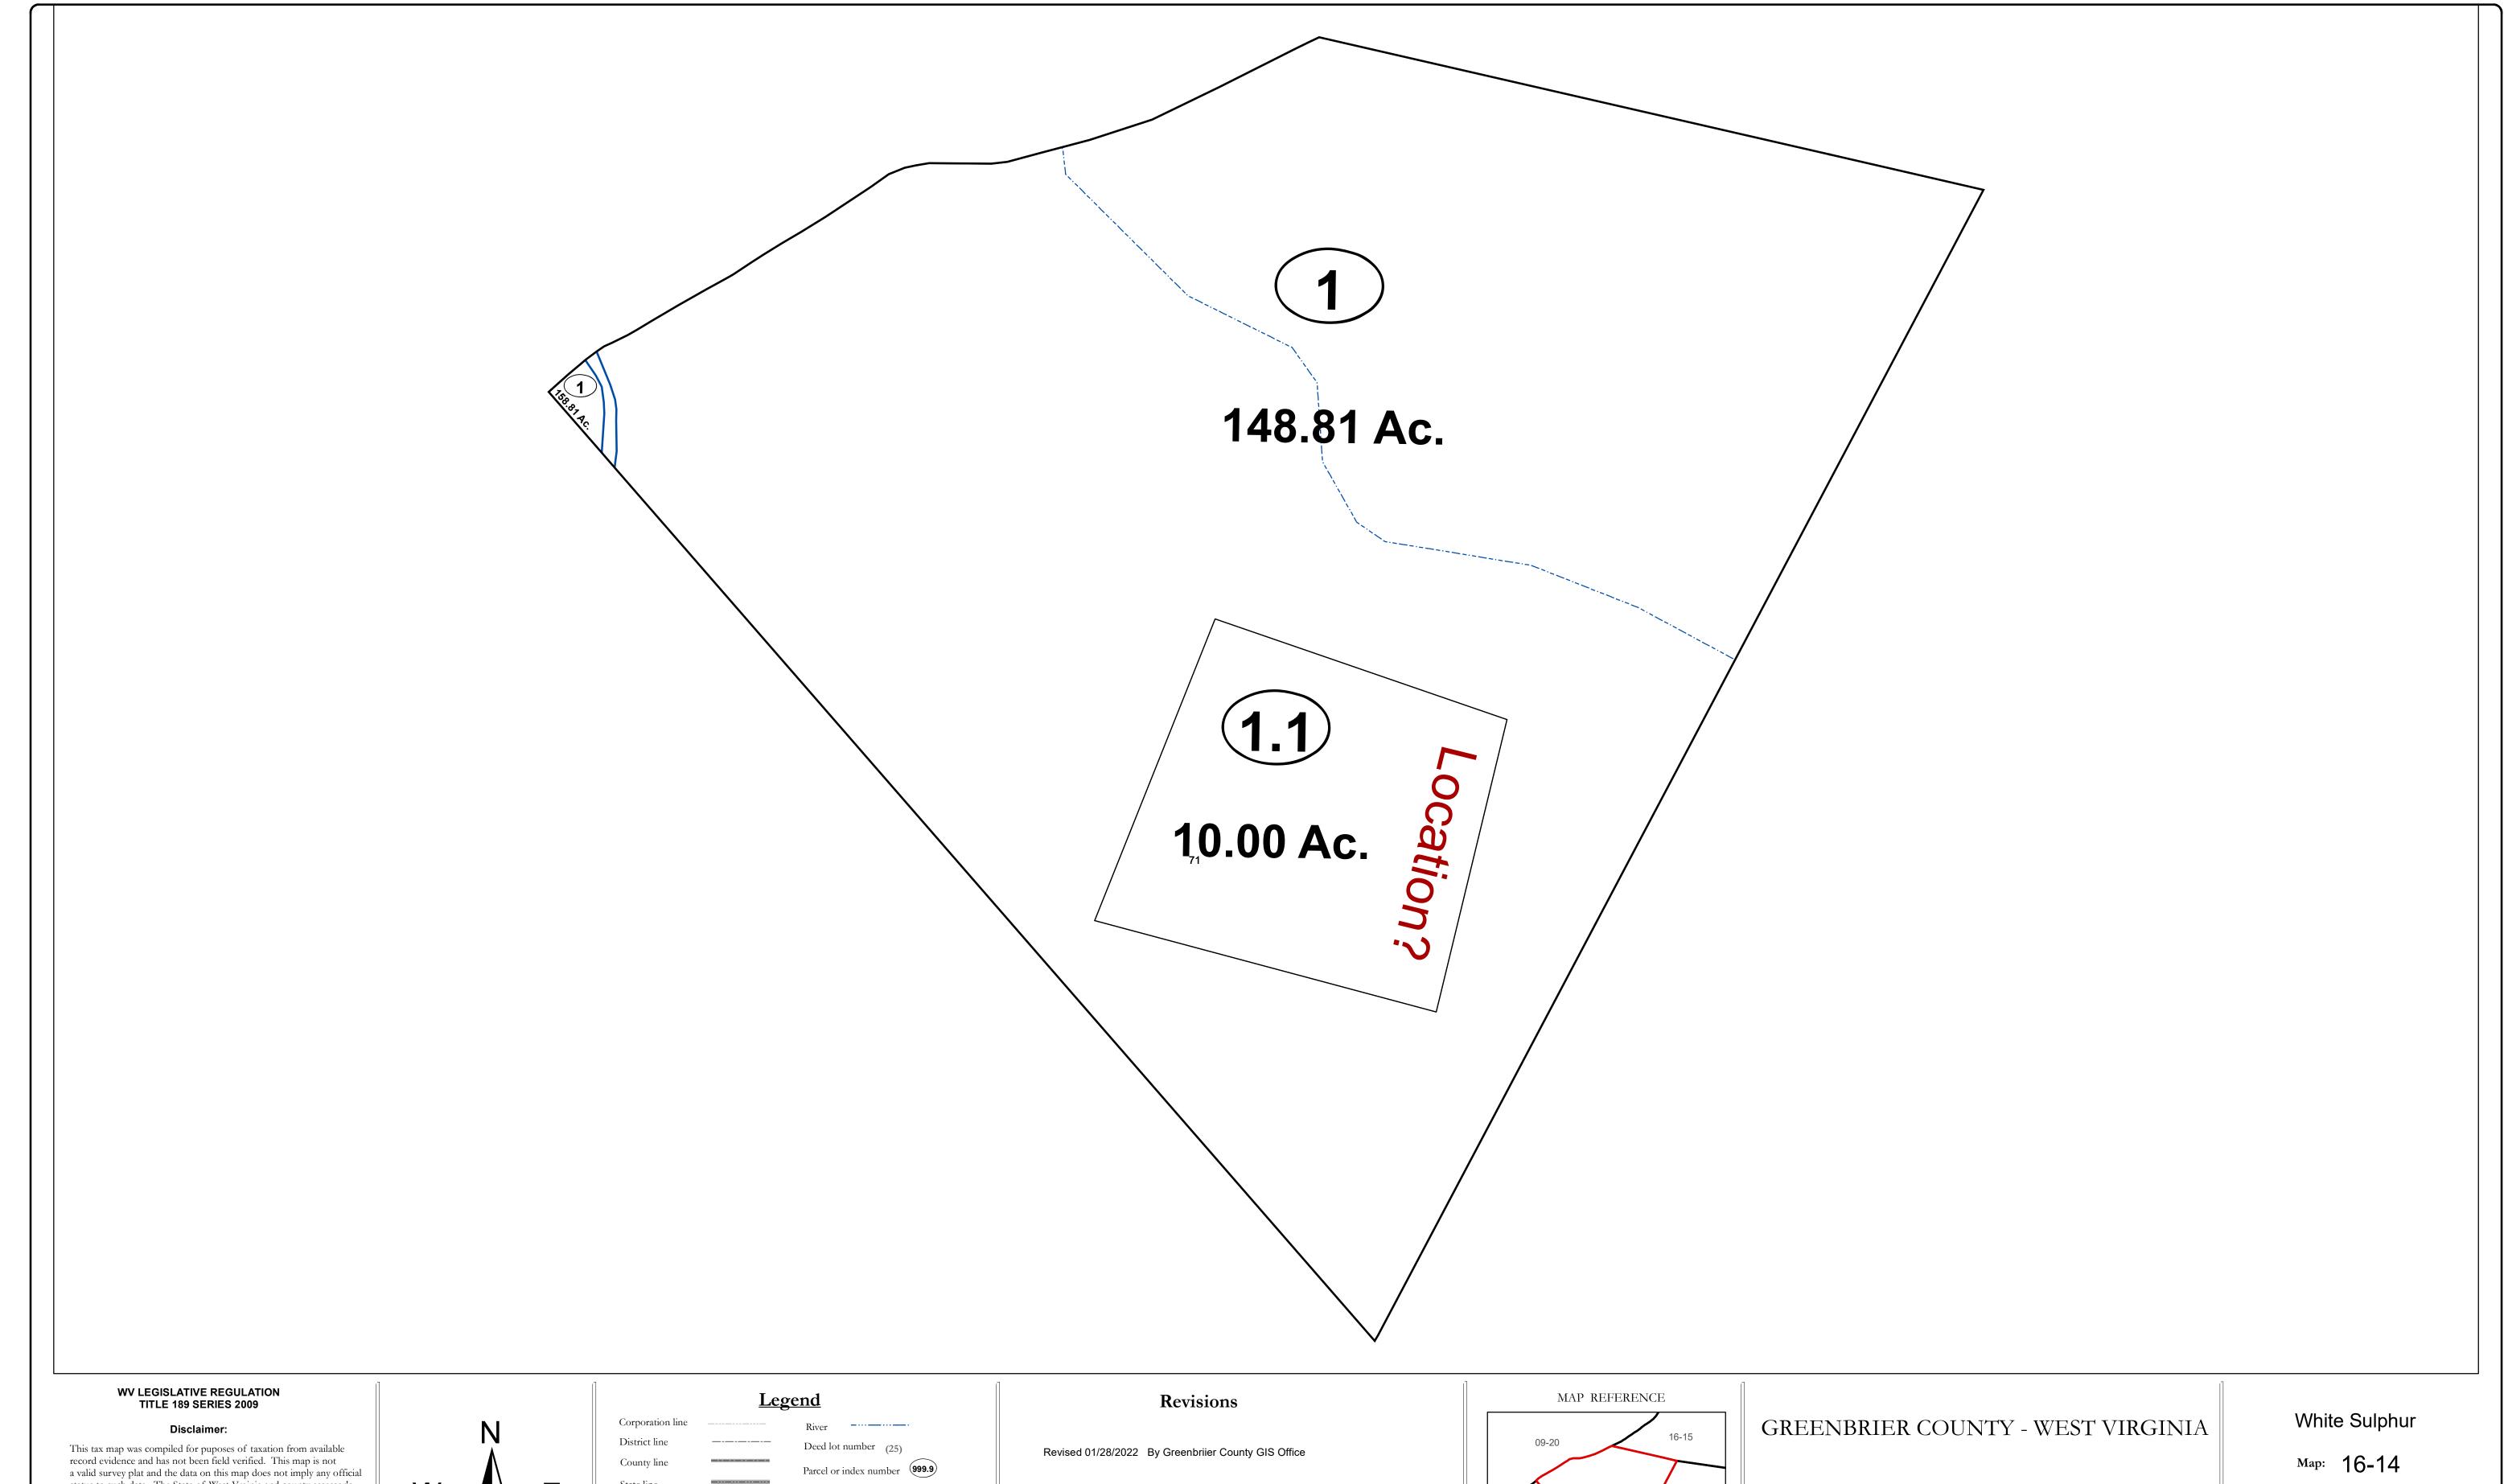

## State line Parcel acreage Property Line Right of Way Lot line Road Centerline

# 16-21 16-20

Office of Assessor

For Tax Purposes Only

Date: 1/28/2022

**SCALE:** 1 inch = 200 feet