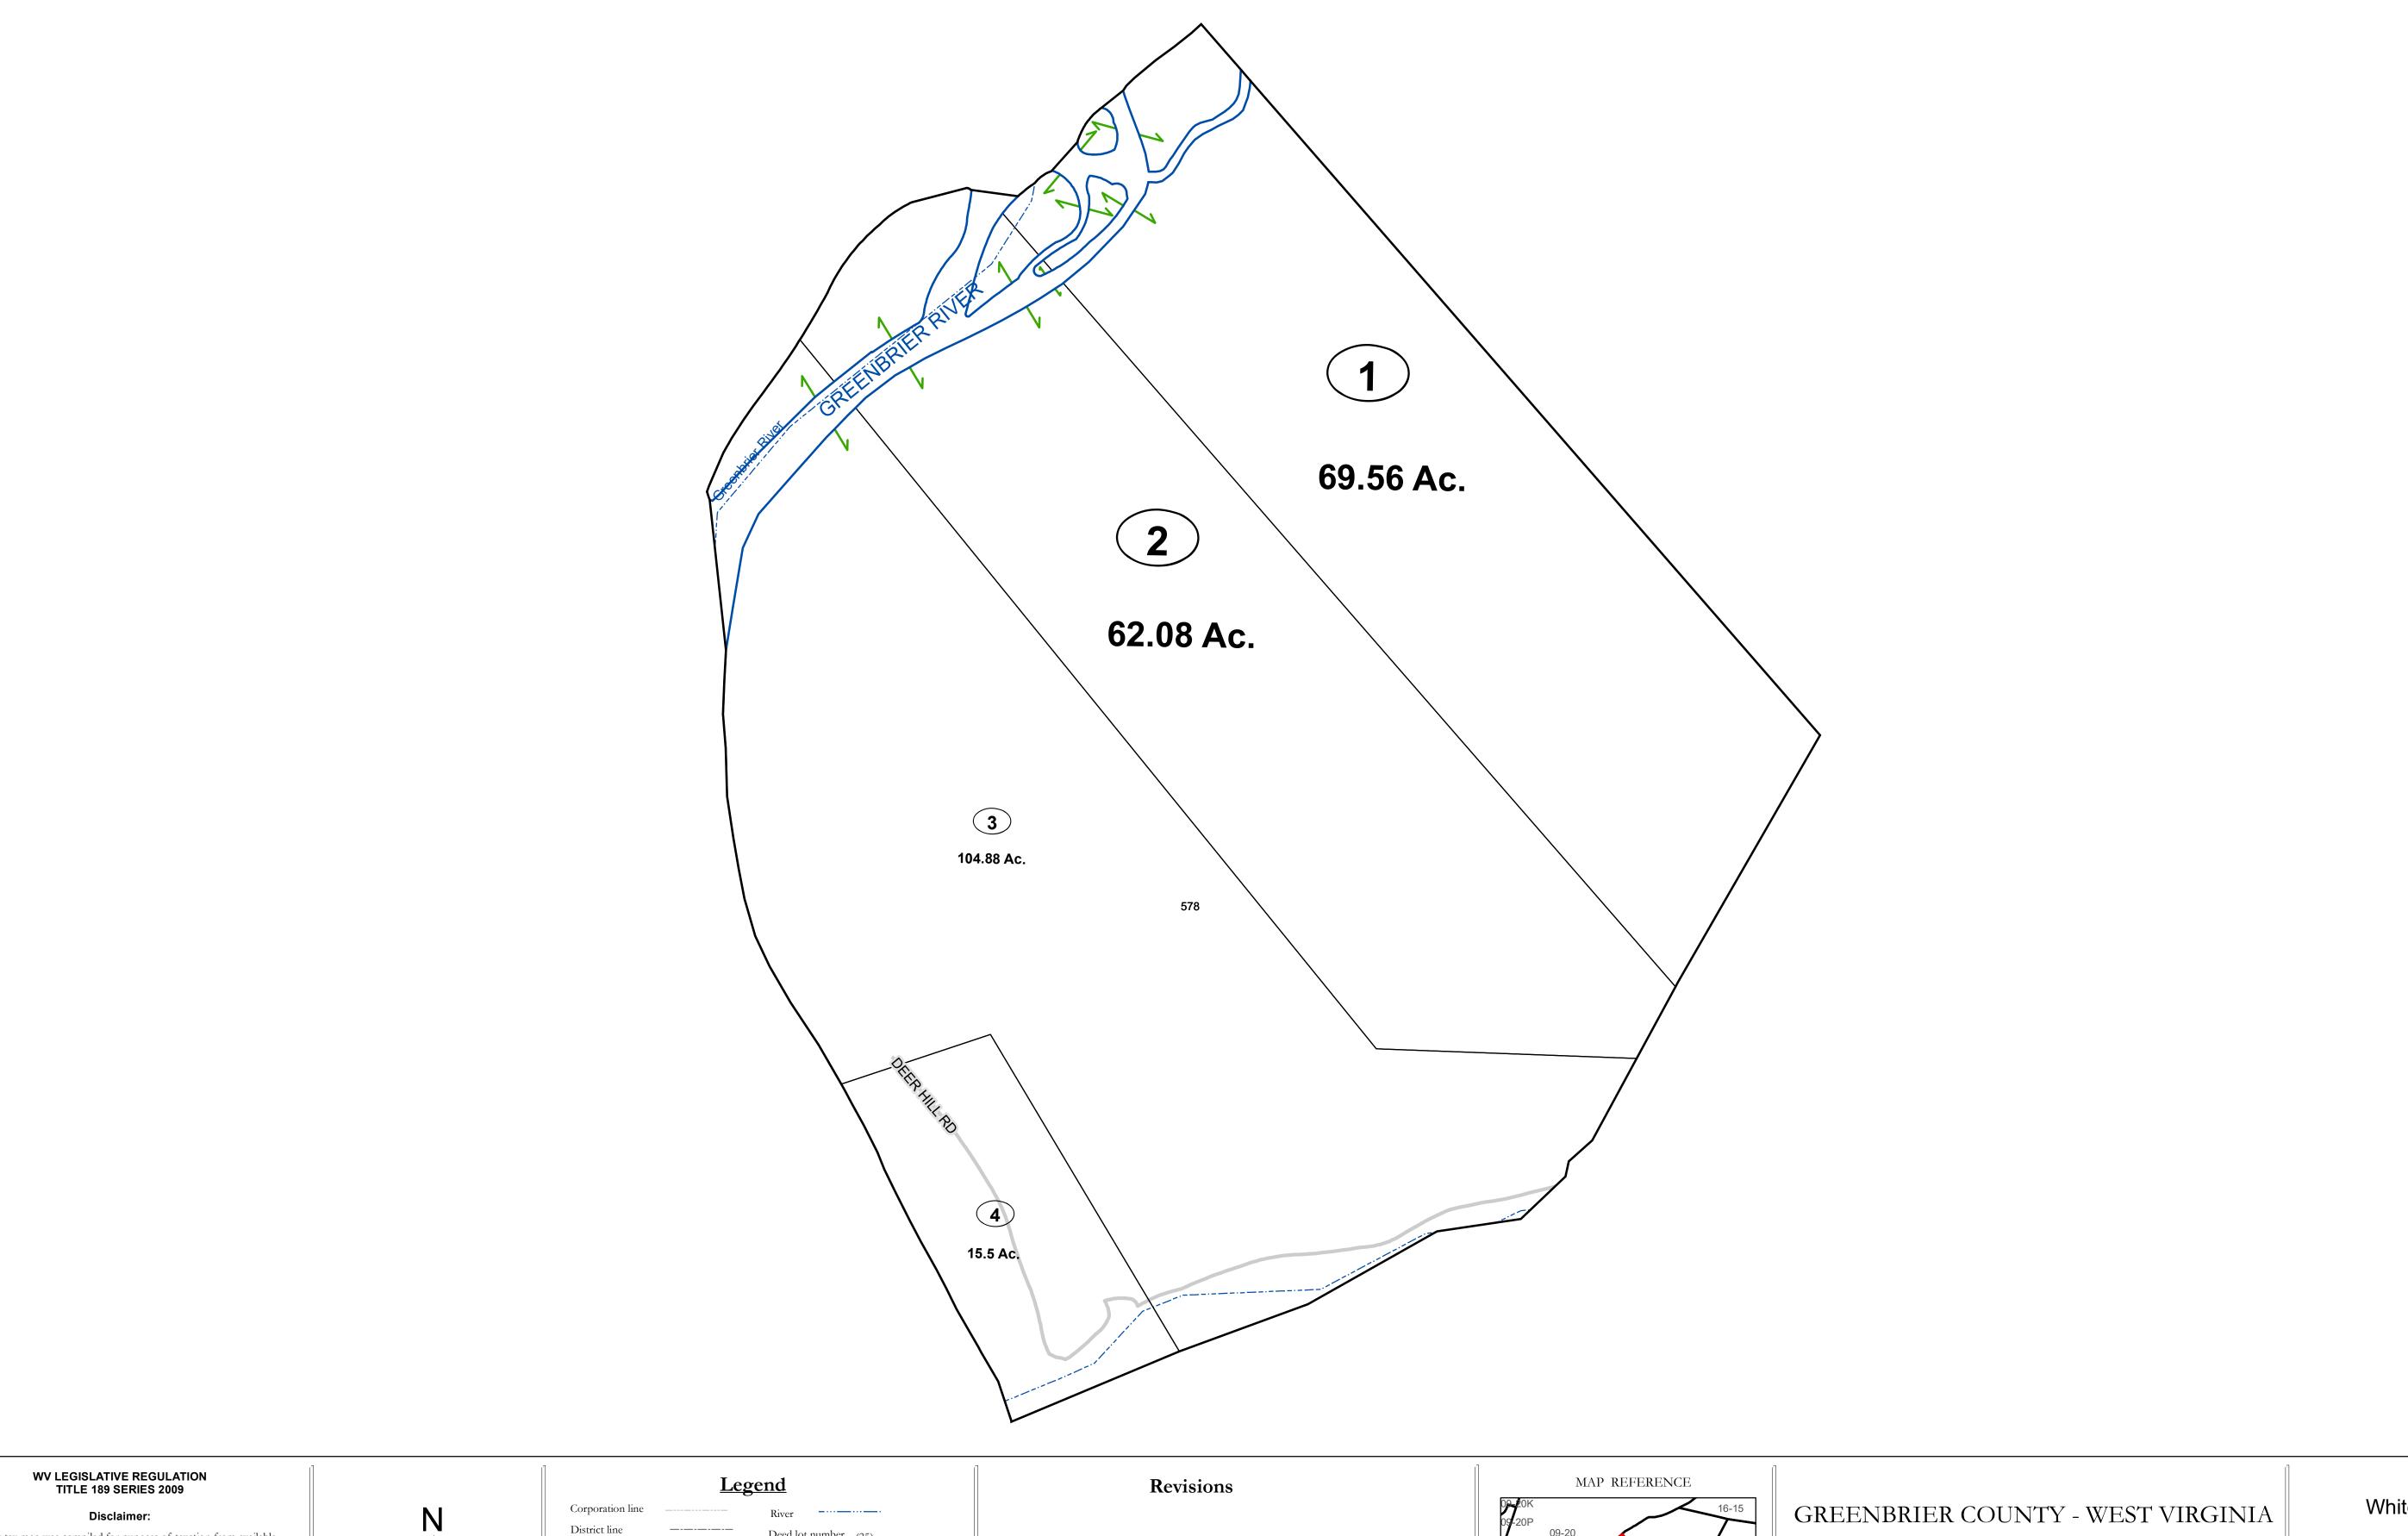

### County line State line Property Line Right of Way Lot line

## Deed lot number (25) Parcel or index number 999.9 Parcel acreage Road Centerline