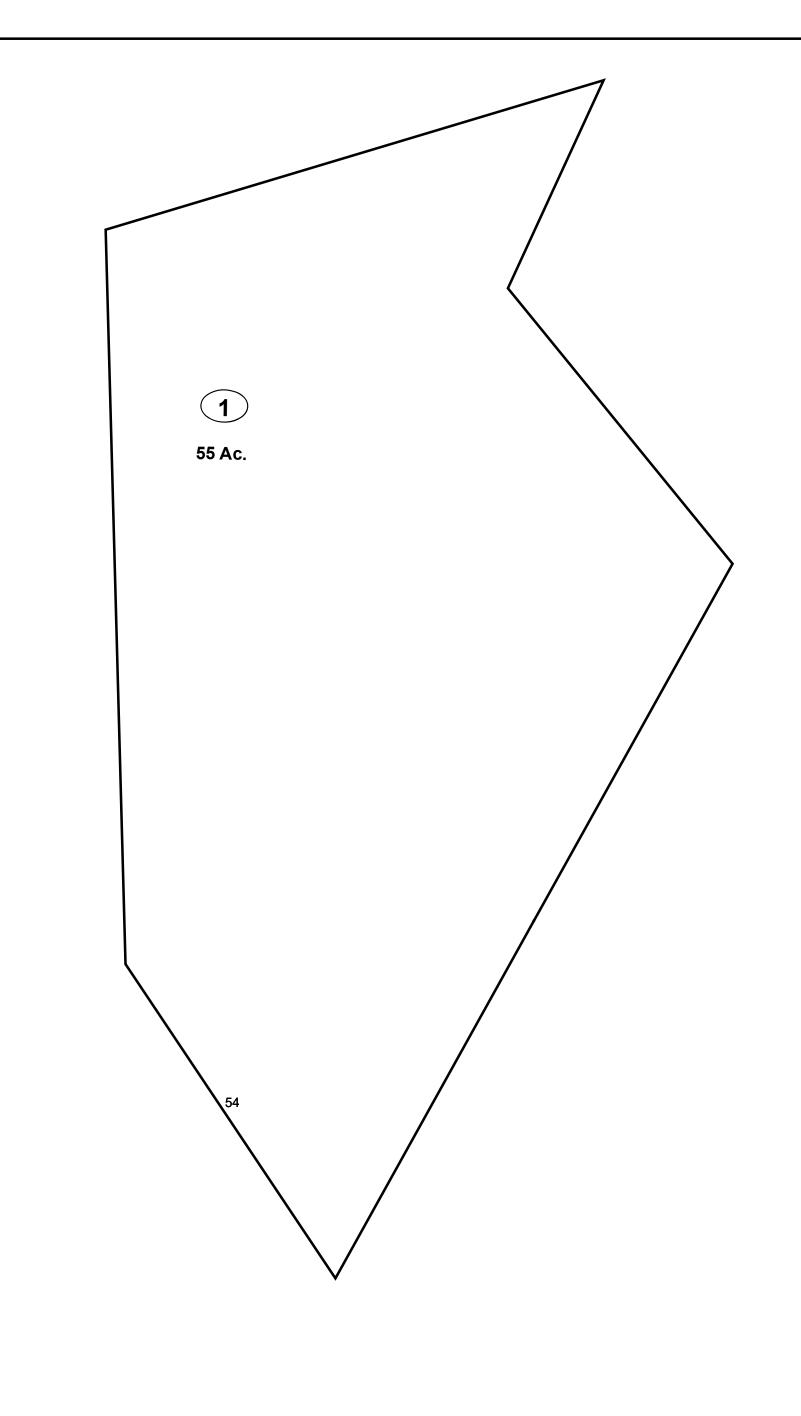

# Corporation line District line County line State line Property Line Right of Way Railroad Lot line Road Centerline River Deed lot number (25) Parcel or index number Parcel acreage 5.23 Ac River Deed lot number (25) Parcel acreage 5.23 Ac Road Centerline

## GREENBRIER COUNTY - WEST VIRGINIA

Office of Assessor

For Tax Purposes Only

White Sulphur

Map: 16-24

Date: 1/28/2022

**SCALE:** 1 inch = 300 feet