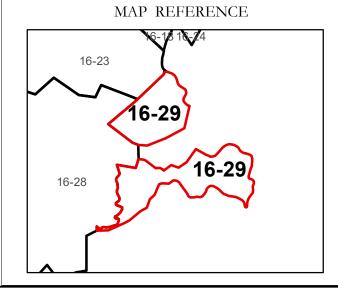

Road Centerline

Revised 01/28/2022 By Greenbriier County GIS Office

Office of Assessor

For Tax Purposes Only

Map: 16-29

Date: 1/28/2022

**SCALE:** 1 inch = 400 feet