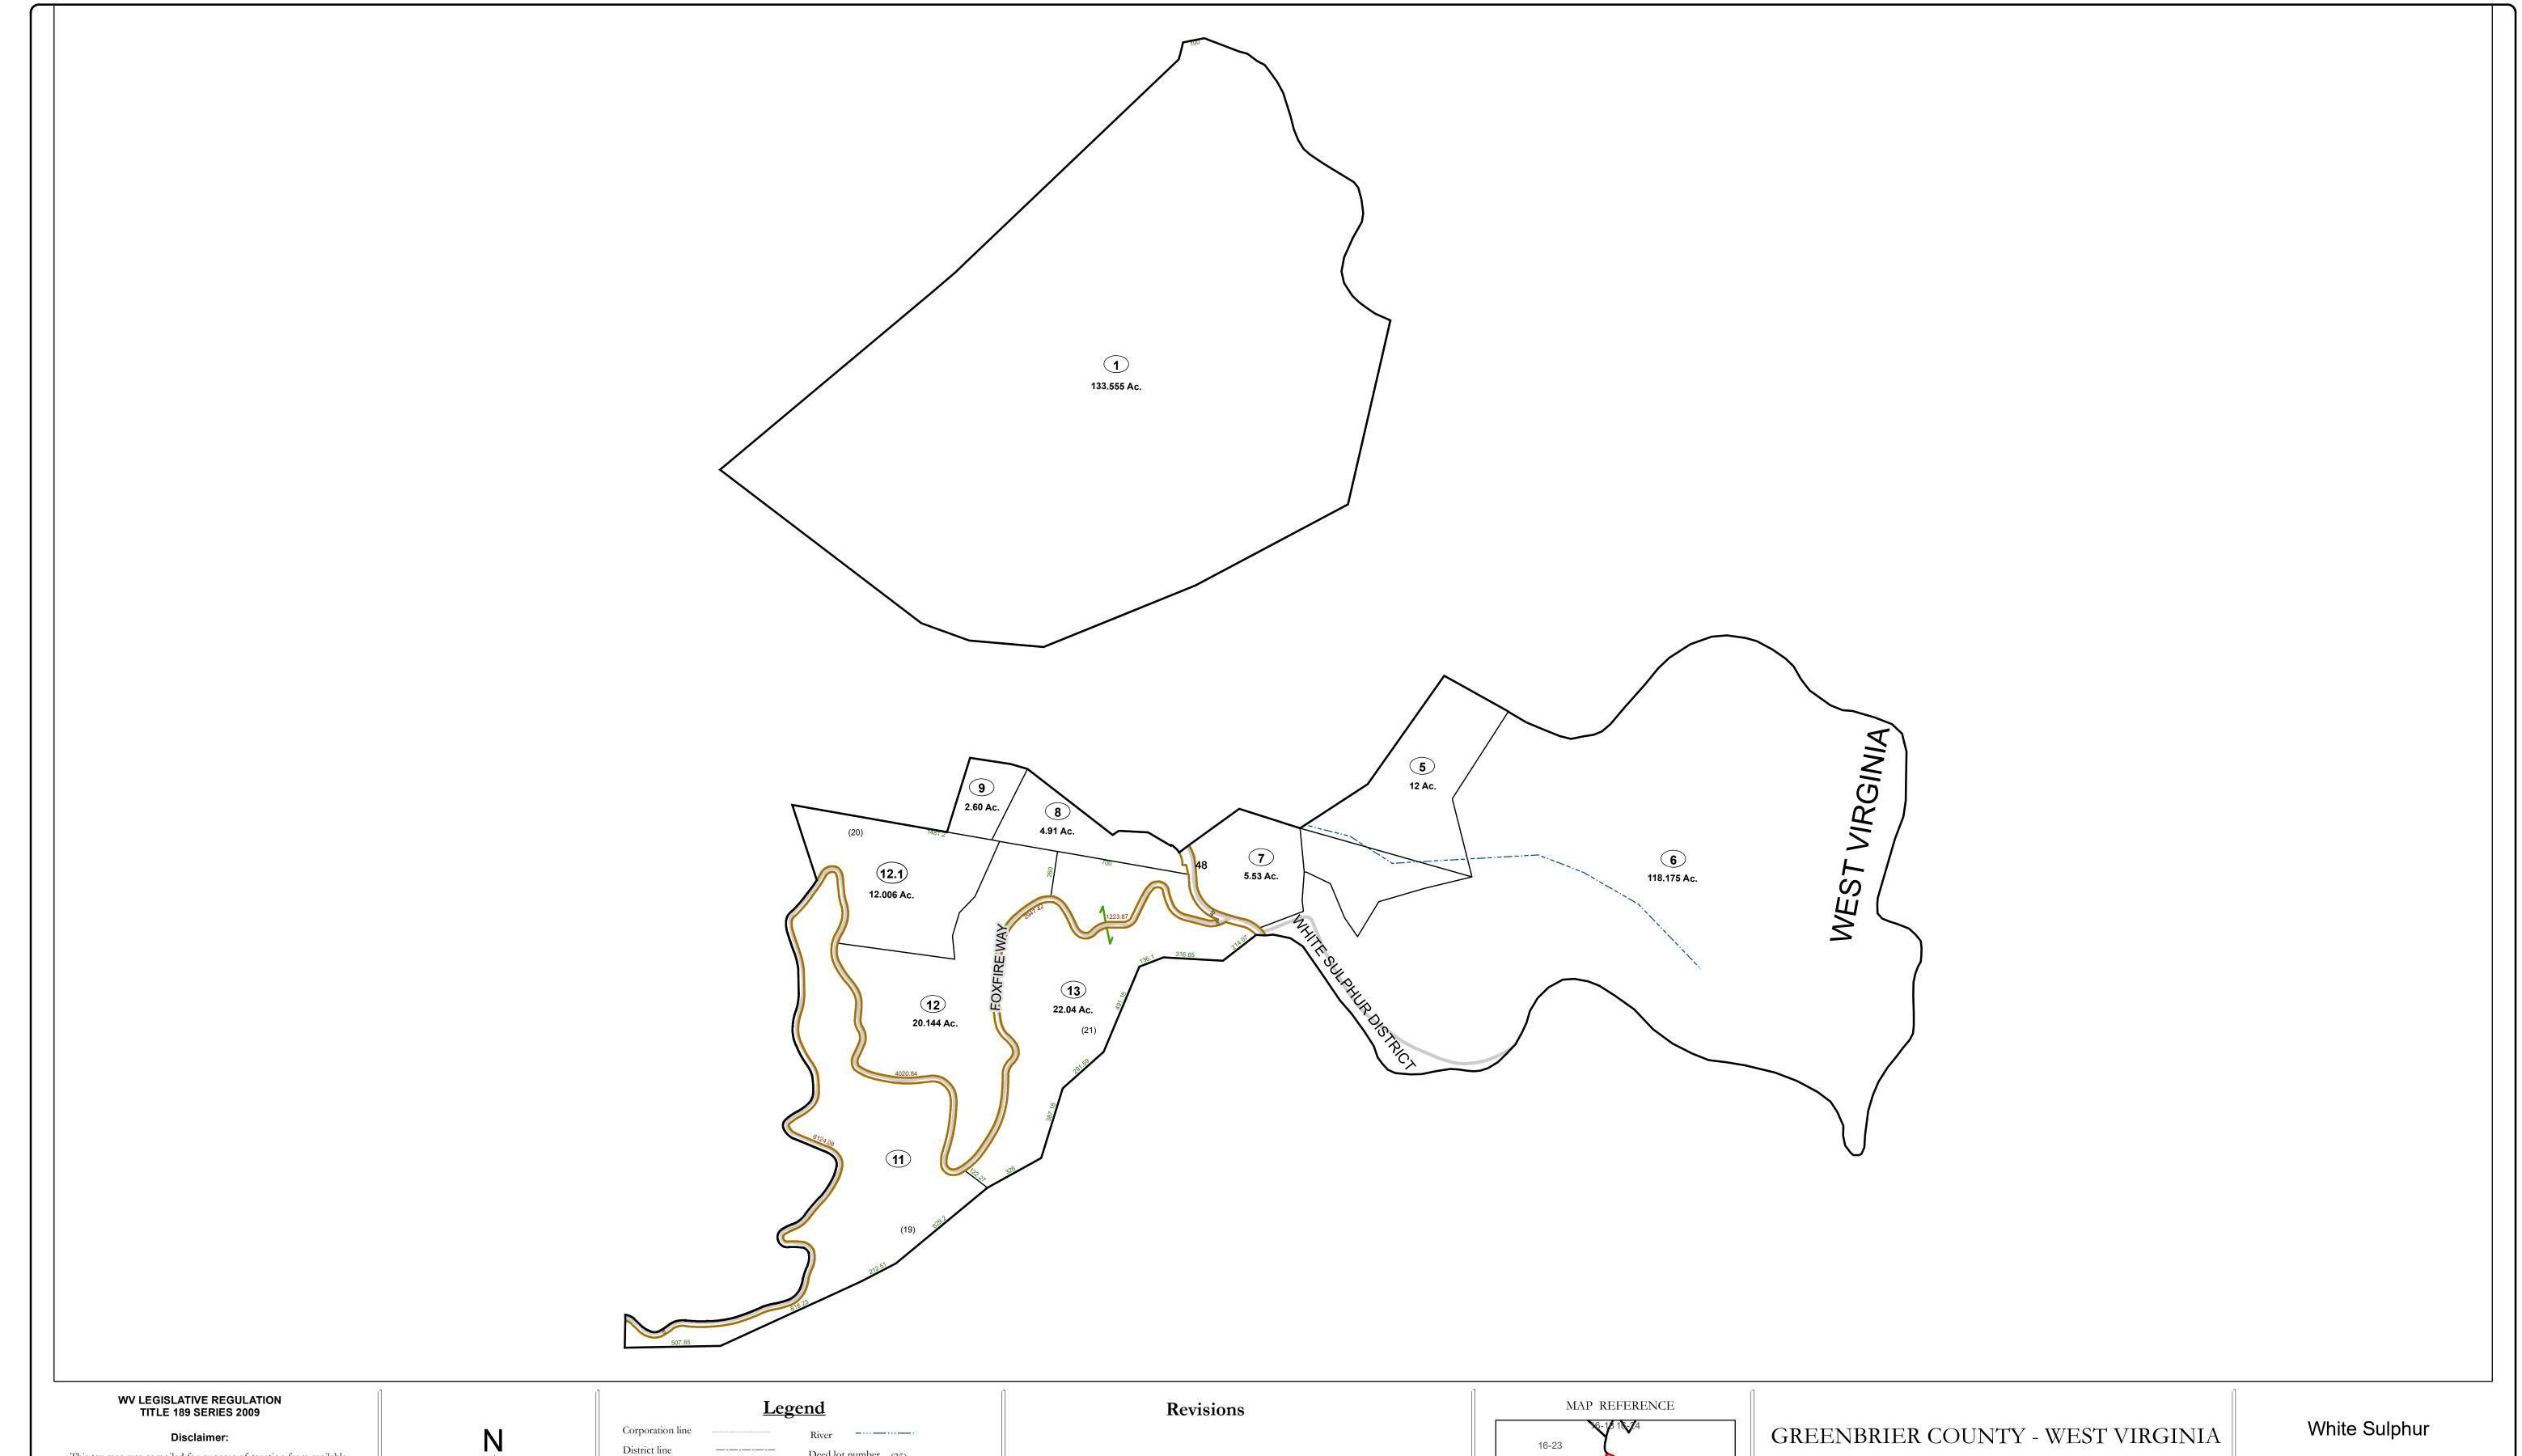

This tax map was compiled for puposes of taxation from available record evidence and has not been field verified. This map is not a valid survey plat and the data on this map does not imply any official status to such data. The State of West Vrginia and county assessor's office assume no liability that might result from the use of this map.

## Corporation line District line County line State line Property Line Right of Way Railroad Lot line Corporation line River Deed lot number (25) Parcel or index number Parcel acreage 5.23 Ac Property Line Lot line

Road Centerline

Revised 01/28/2022 By Greenbriier County GIS Office

Office of Assessor

For Tax Purposes Only

Map: 16-29

Date: 1/28/2022

**SCALE:** 1 inch = 400 feet