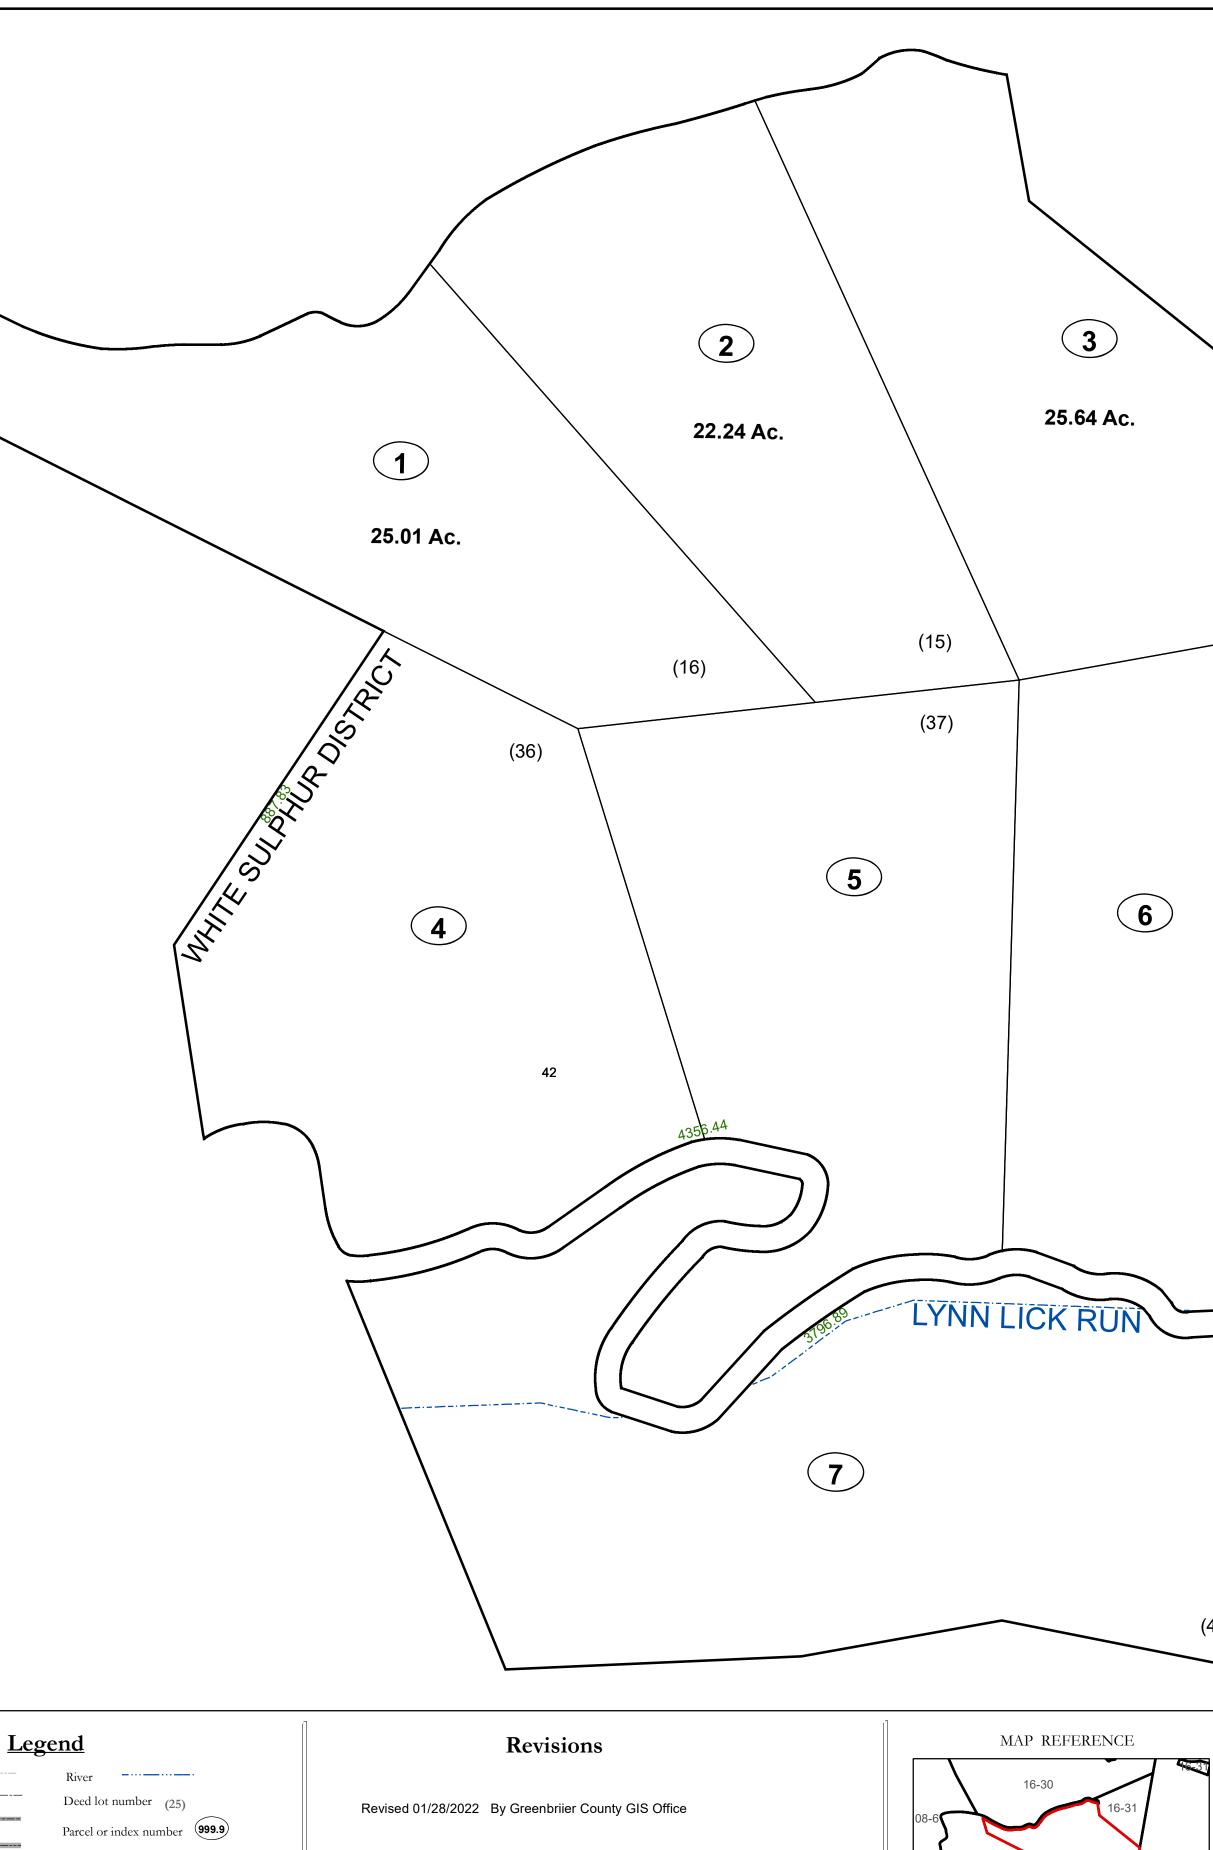

that might result from the use of this map.

#### **Restrictions:**

All finished tax maps created under the provisions of legislation are the property of the county assessors who created them and the reproduction, copying, distribution, sale, or lease of such tax maps or copies thereof without the written permission of the respective county assessors is prohibited by law.



|                  | Le          |
|------------------|-------------|
| Corporation line |             |
| District line    |             |
| County line      |             |
| State line       |             |
| Property Line    |             |
| Right of Way     |             |
| Railroad         | <del></del> |
| Lot line         |             |
| Road Centerline  |             |
|                  |             |





5.23 Ac

16-30 16-31 16-34 16-34 16-35 08-12 16-34



# GREENBRIER COUNTY - WEST VIRGINIA

Office of Assessor

For Tax Purposes Only

## White Sulphur

Map: 16-34

Date: 1/28/2022

**SCALE:** 1 inch = 200 feet