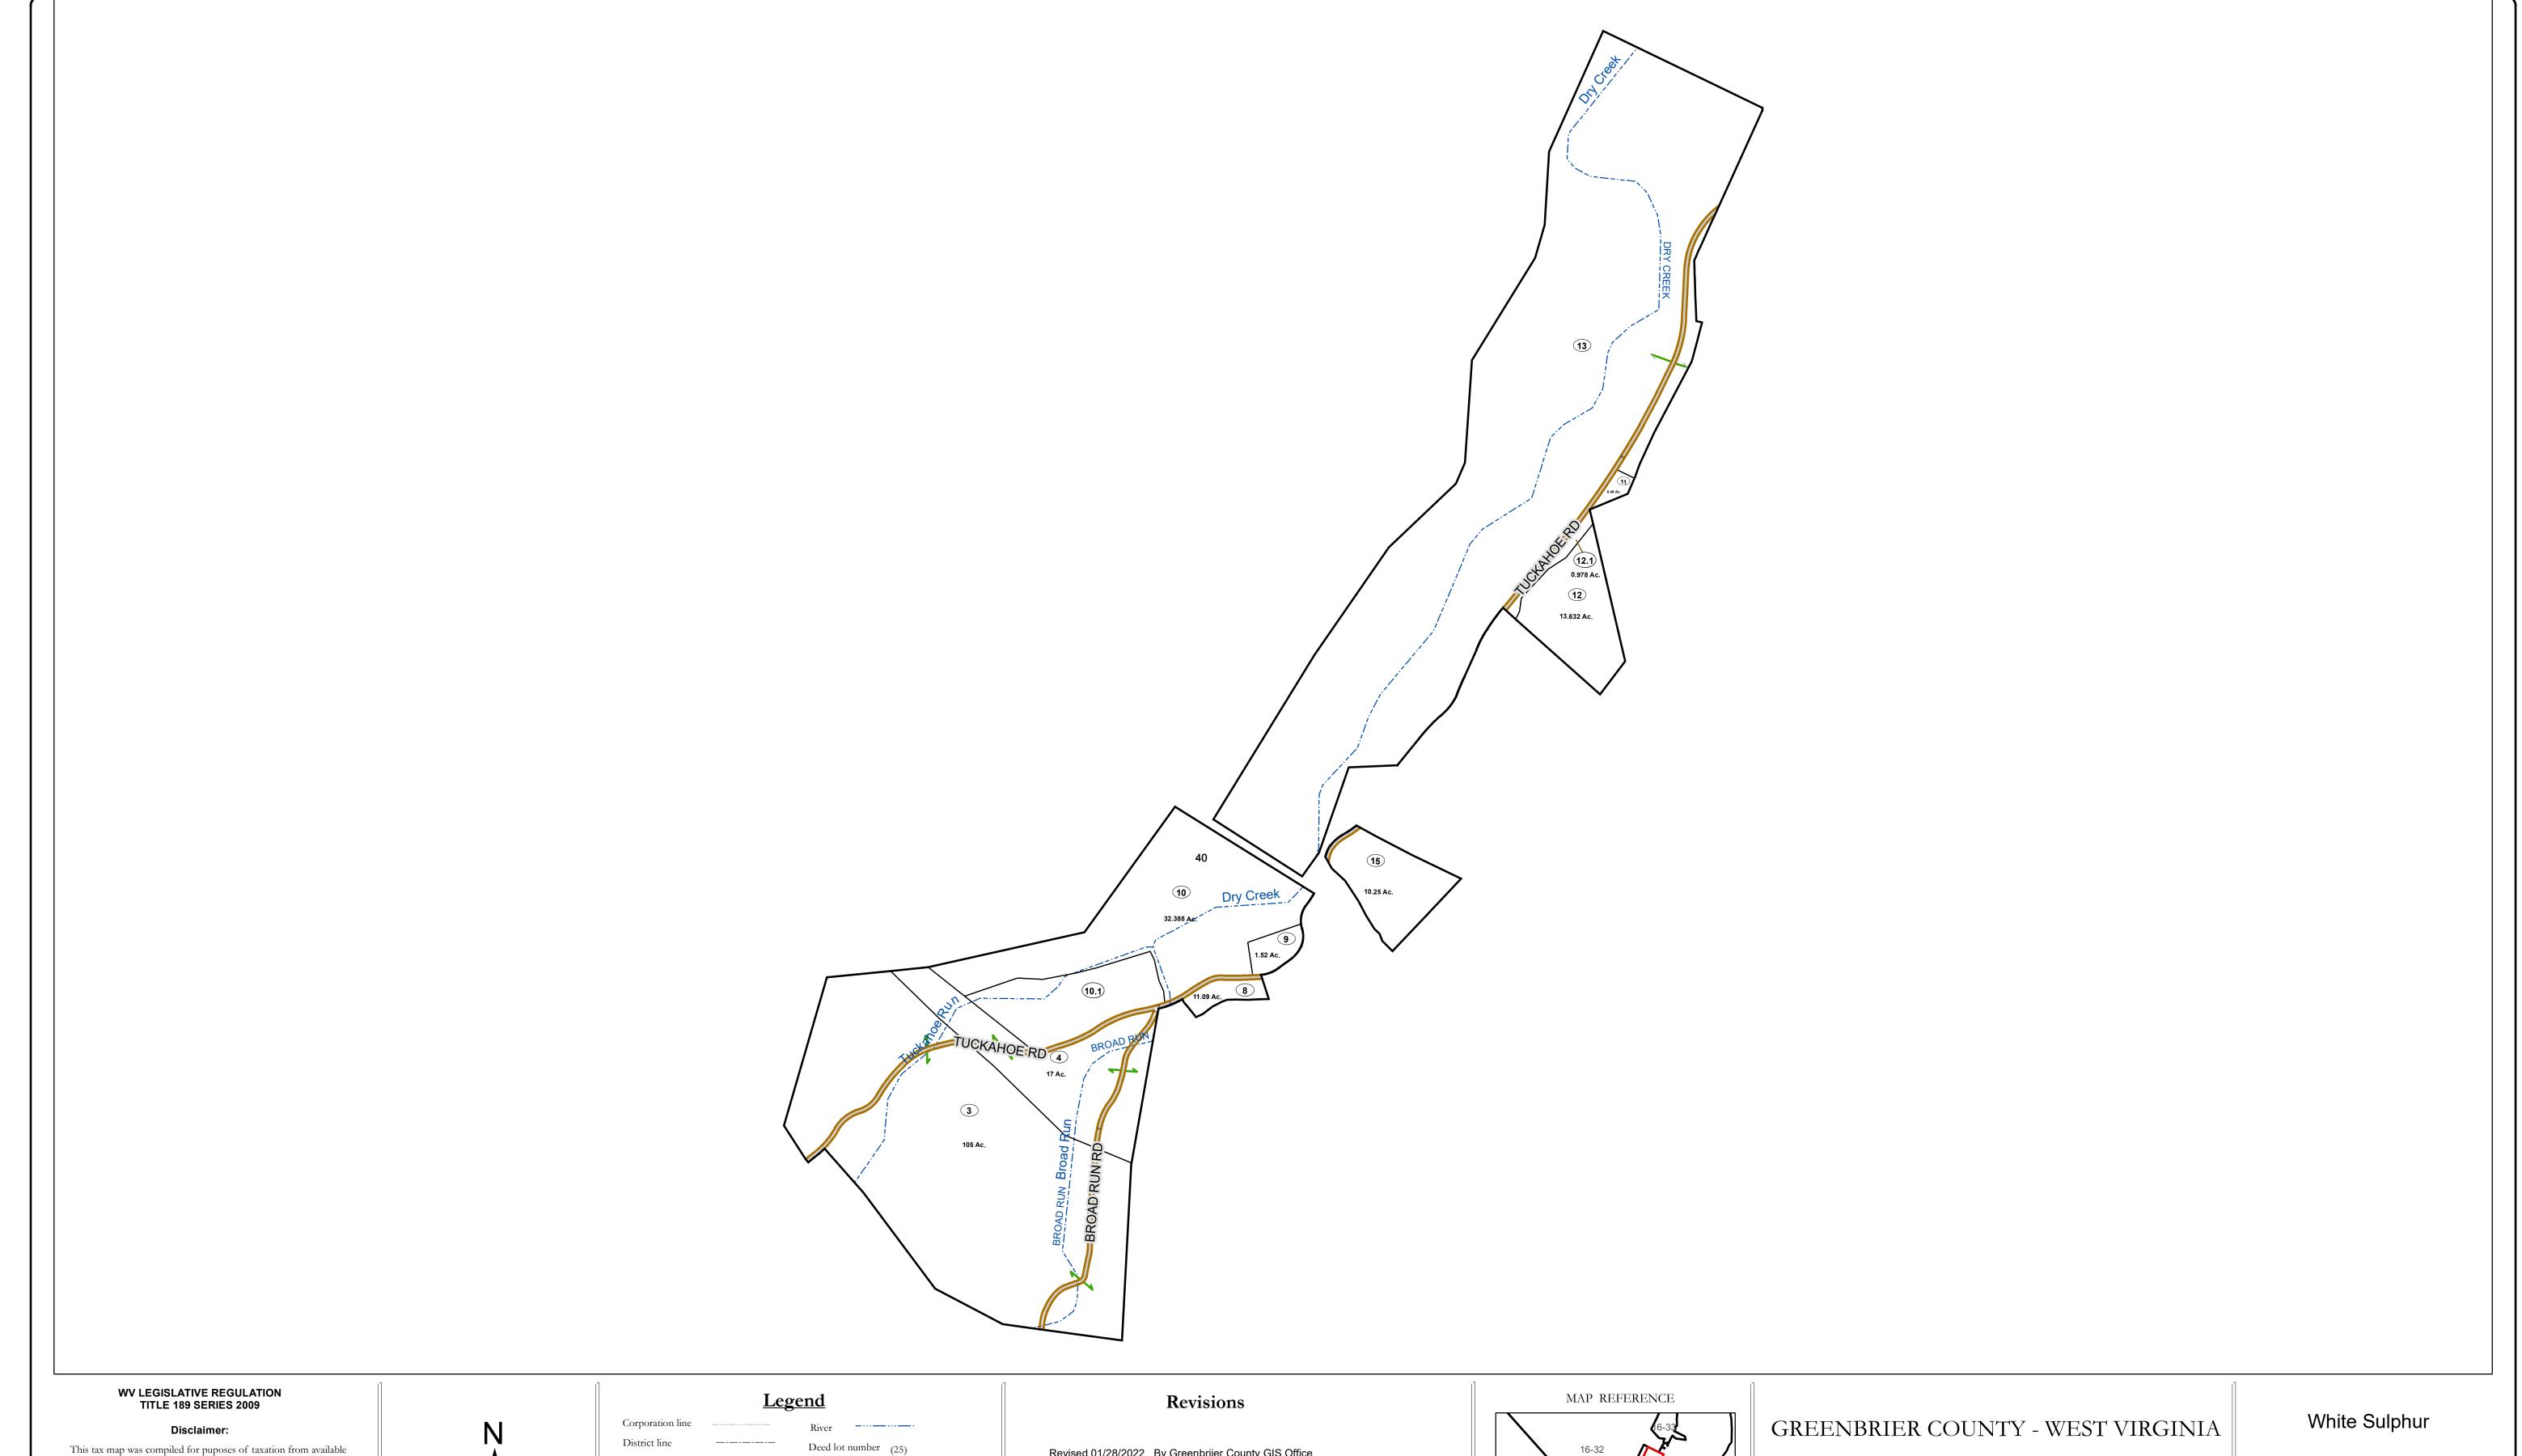

This tax map was compiled for puposes of taxation from available record evidence and has not been field verified. This map is not a valid survey plat and the data on this map does not imply any official status to such data. The State of West Vrginia and county assessor's office assume no liability that might result from the use of this map.

## Deed lot number (25) County line Parcel or index number 999.9 State line Parcel acreage Property Line Right of Way Lot line

Road Centerline

Revised 01/28/2022 By Greenbriier County GIS Office

Office of Assessor

For Tax Purposes Only

Map: 16-36

Date: 1/28/2022

**SCALE:** 1 inch = 600 feet