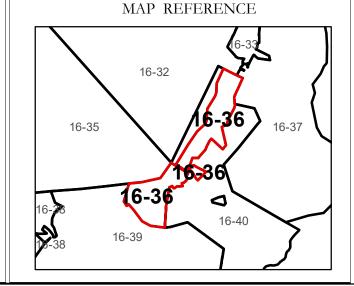

For Tax Purposes Only

Map: 16-36

Date: 1/28/2022

**SCALE:** 1 inch = 600 feet