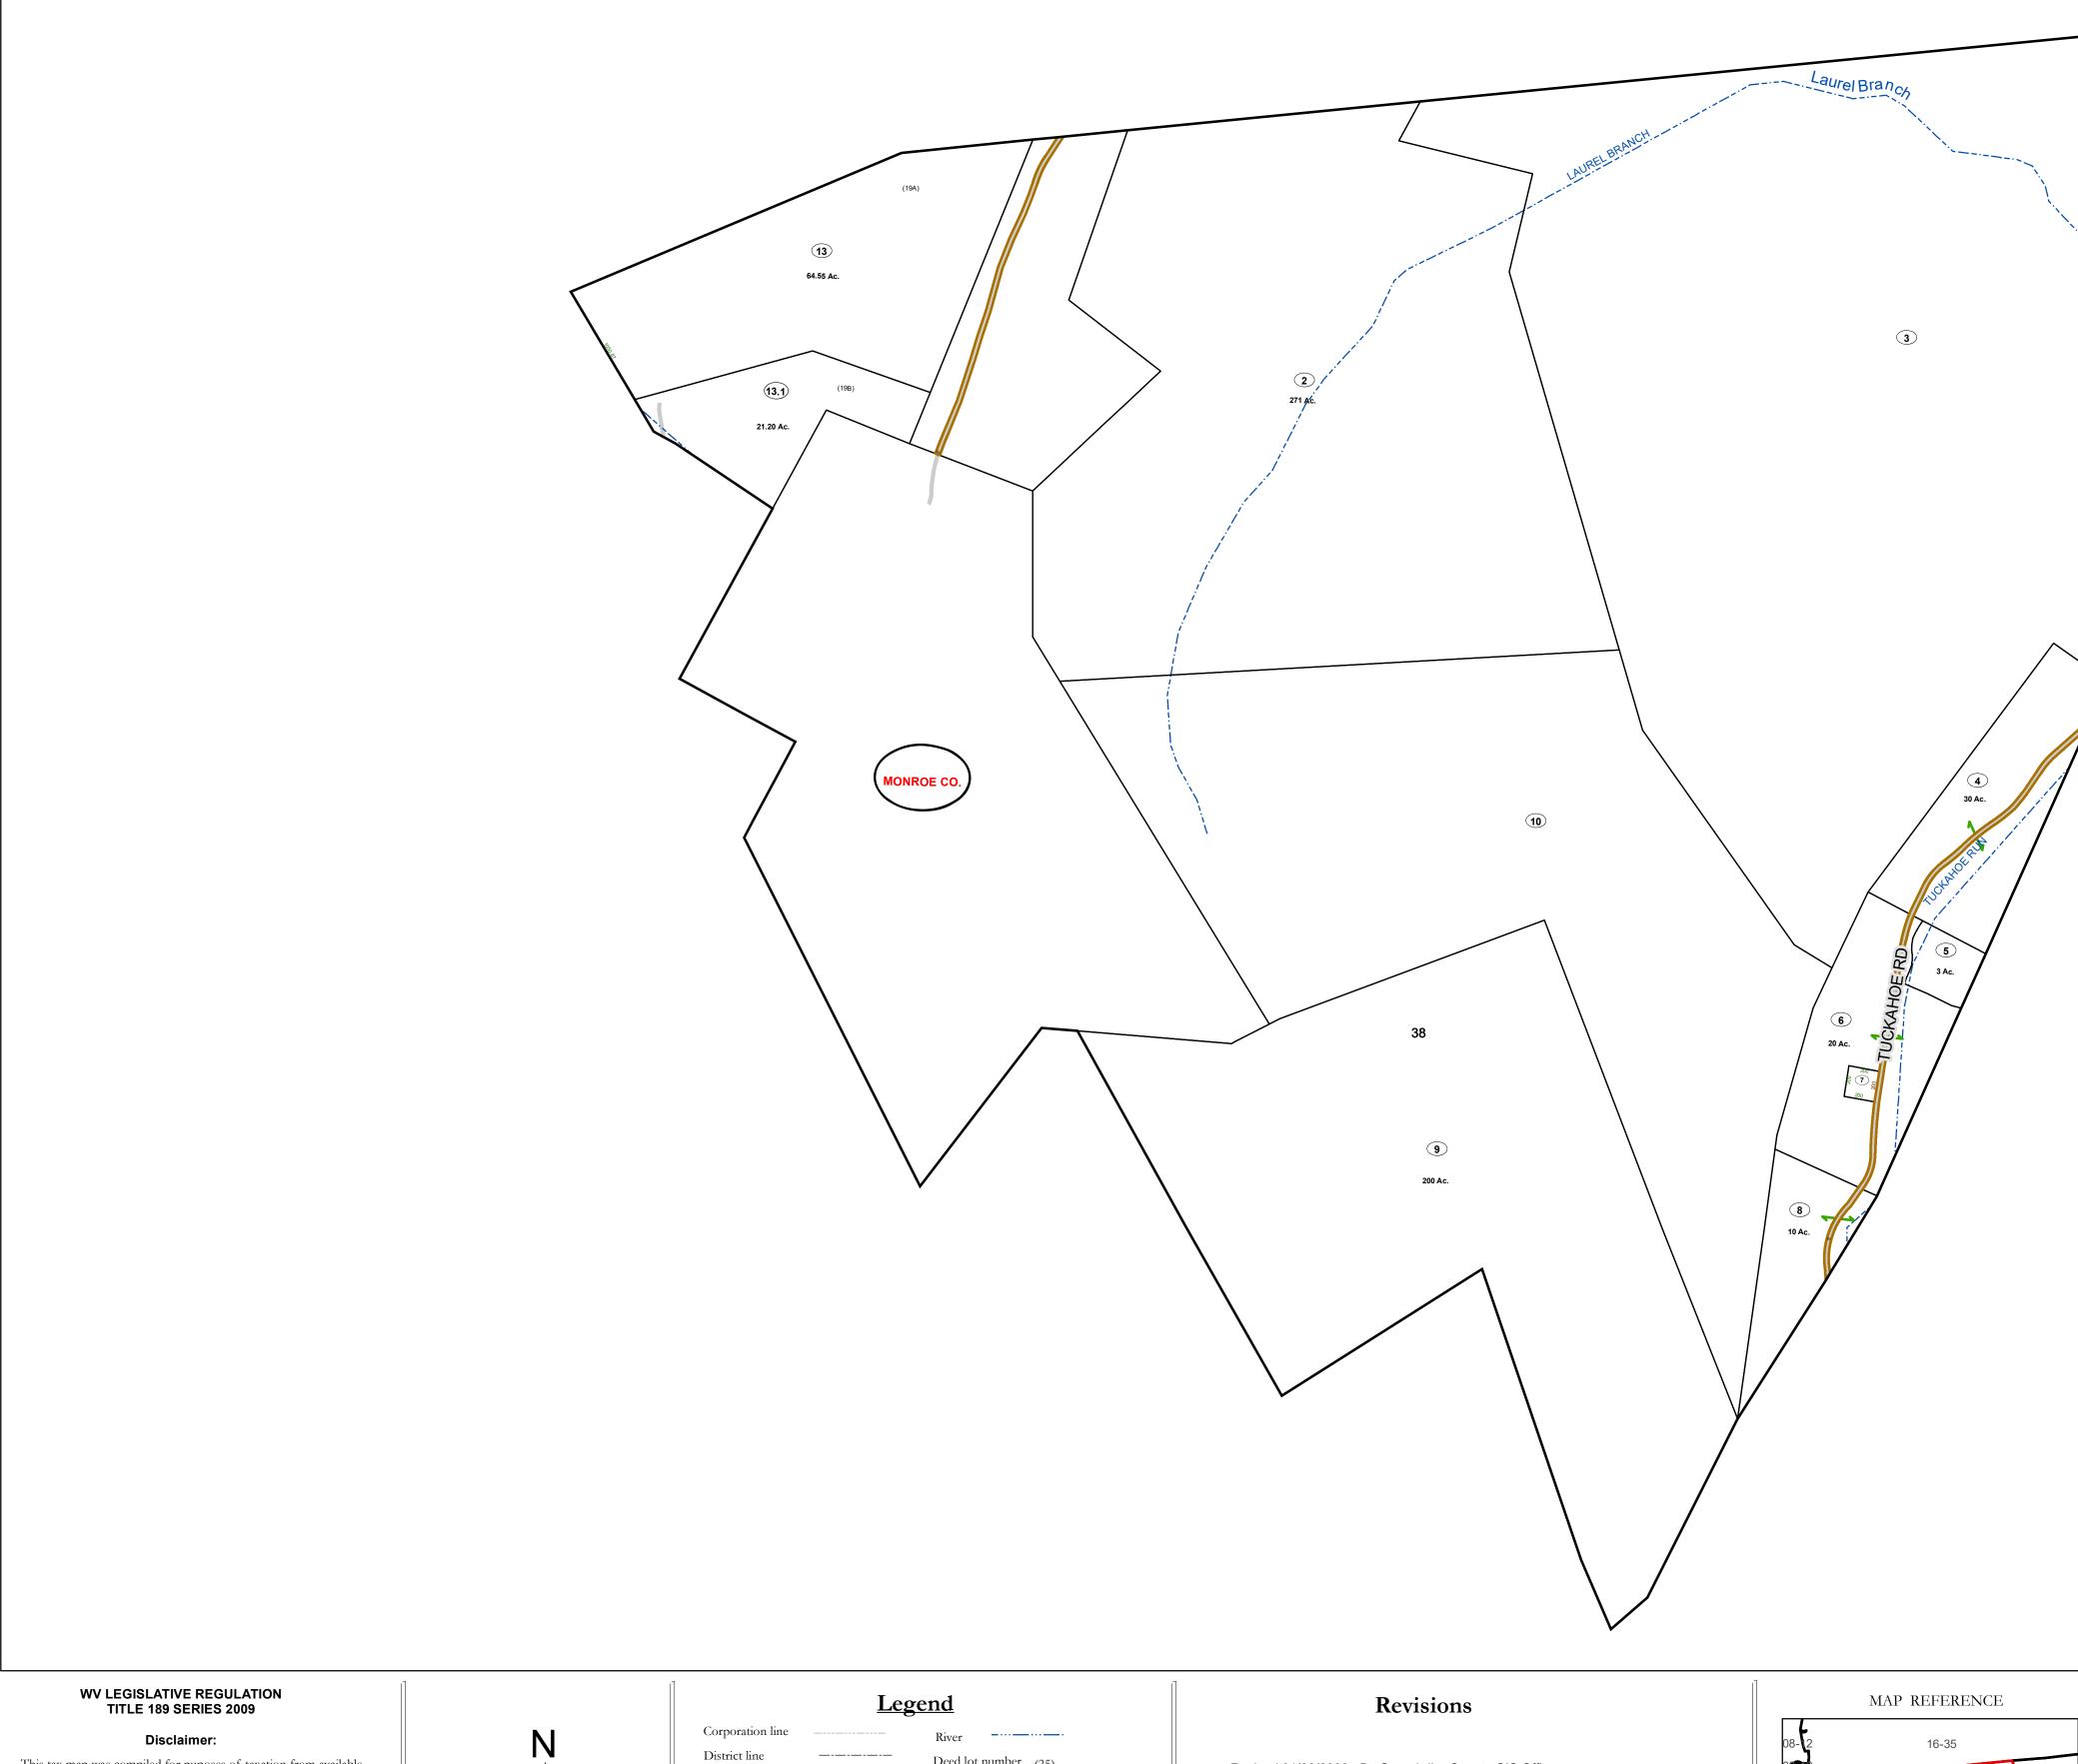

This tax map was compiled for puposes of taxation from available record evidence and has not been field verified. This map is not a valid survey plat and the data on this map does not imply any official status to such data. The State of West Vrginia and county assessor's office assume no liability that might result from the use of this map.

## White Sulphur

Map: 16-38

Date: 1/28/2022

**SCALE:** 1 inch = 600 feet