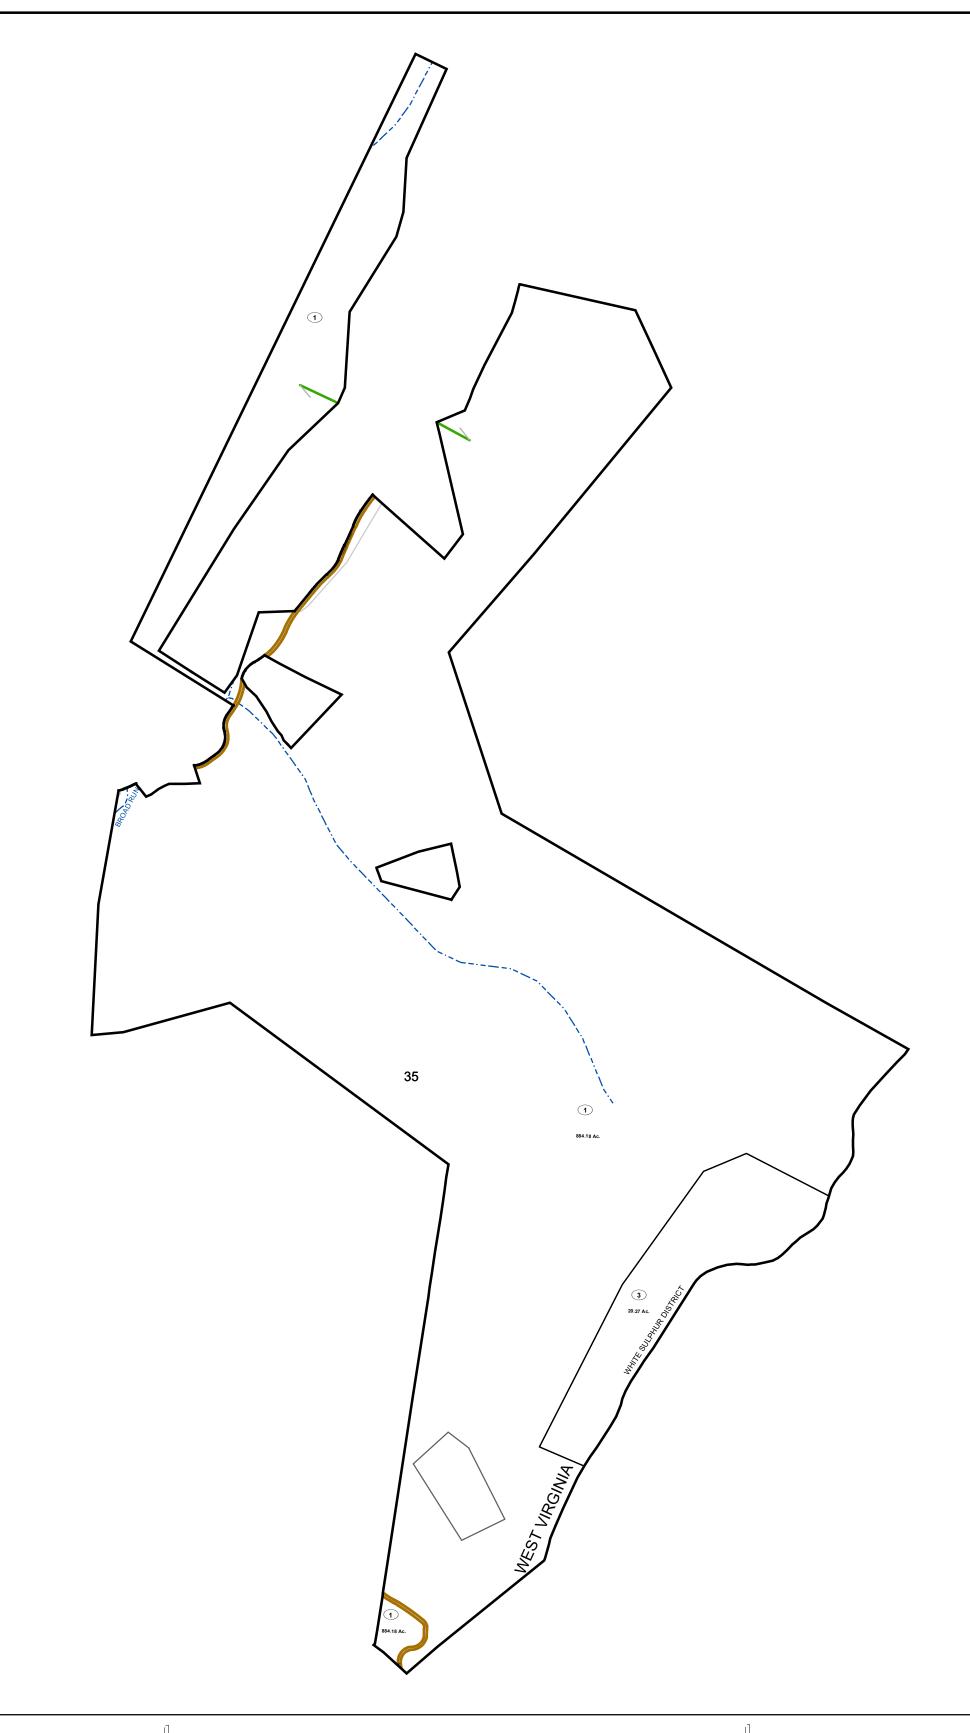

# WV LEGISLATIVE REGULATION TITLE 189 SERIES 2009

This tax map was compiled for puposes of taxation from available record evidence and has not been field verified. This map is not a valid survey plat and the data on this map does not imply any official status to such data. The State of West Vrginia and county assessor's office assume no liability that might result from the use of this map.

### <u>Legend</u> Corporation line District line Deed lot number (25) County line Parcel or index number 999.9 State line Parcel acreage Property Line Right of Way Lot line

Road Centerline

## GREENBRIER COUNTY - WEST VIRGINIA

Office of Assessor

For Tax Purposes Only

White Sulphur

Map: 16-40

Date: 1/28/2022

**SCALE:** 1 inch = 900 feet