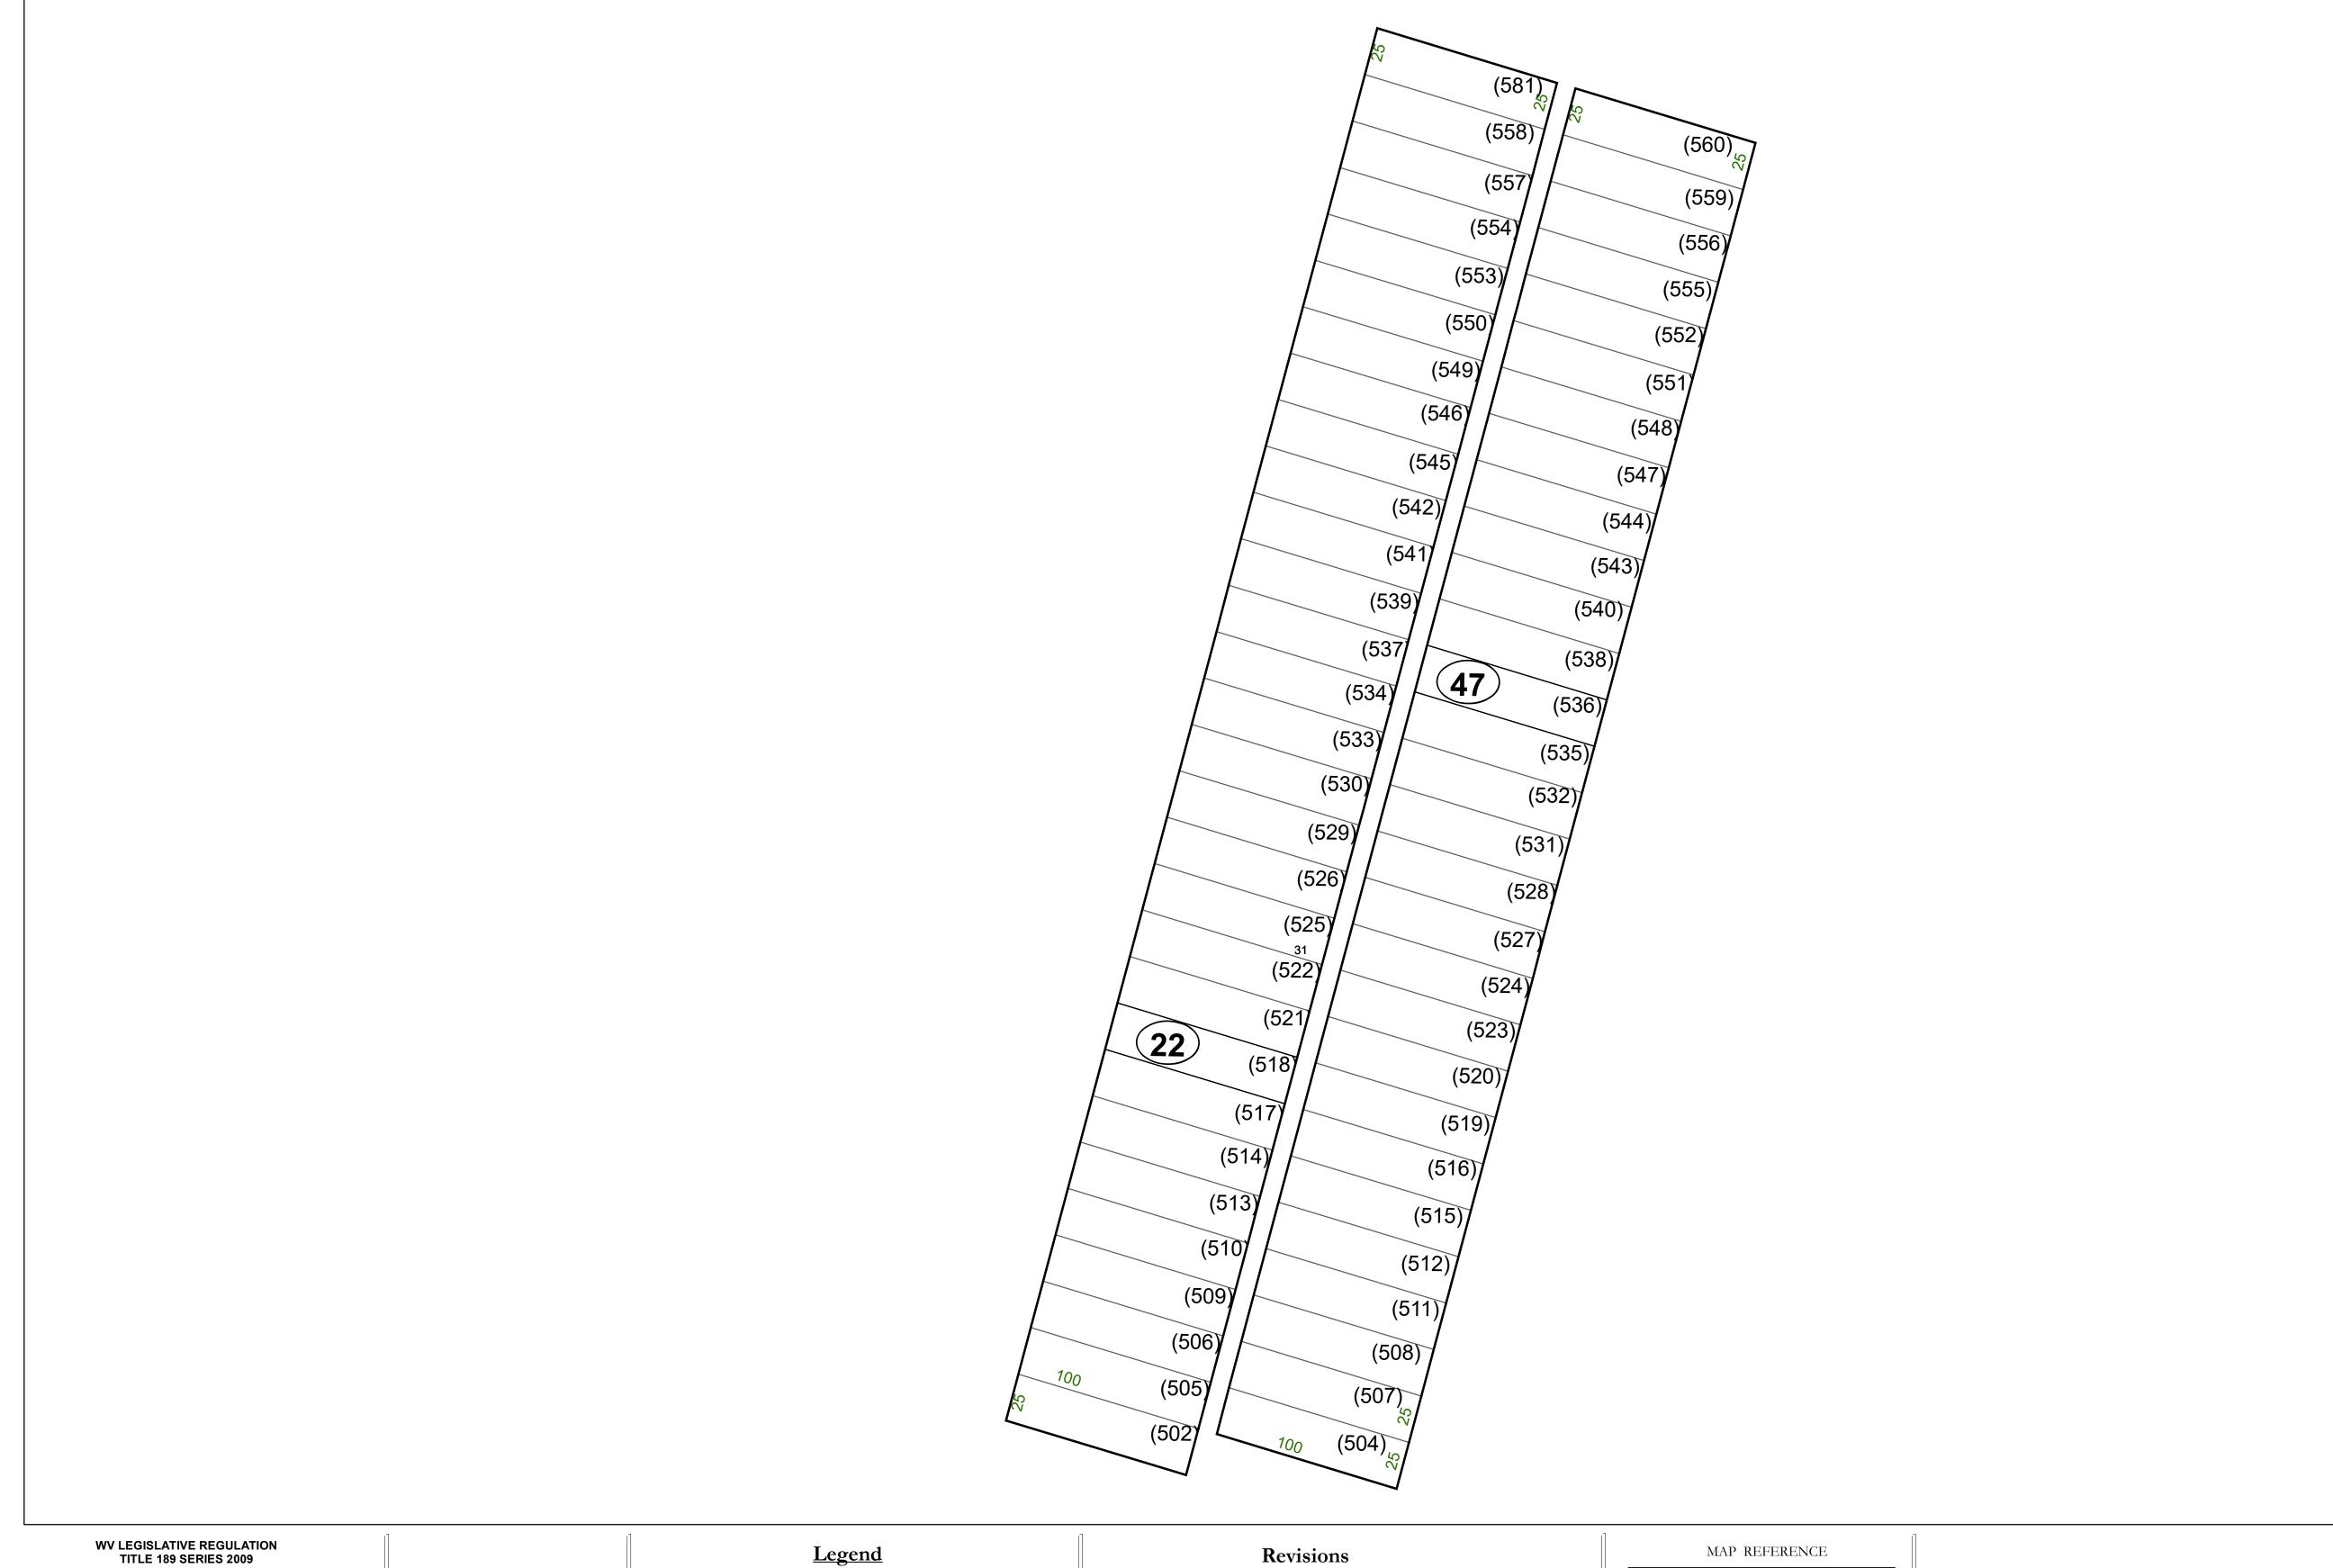

# GREENBRIER COUNTY - WEST VIRGINIA

Office of Assessor

For Tax Purposes Only

White Sulphur

Map: 16-8M

Date: 1/28/2022

**SCALE:** 1 inch = 50 feet