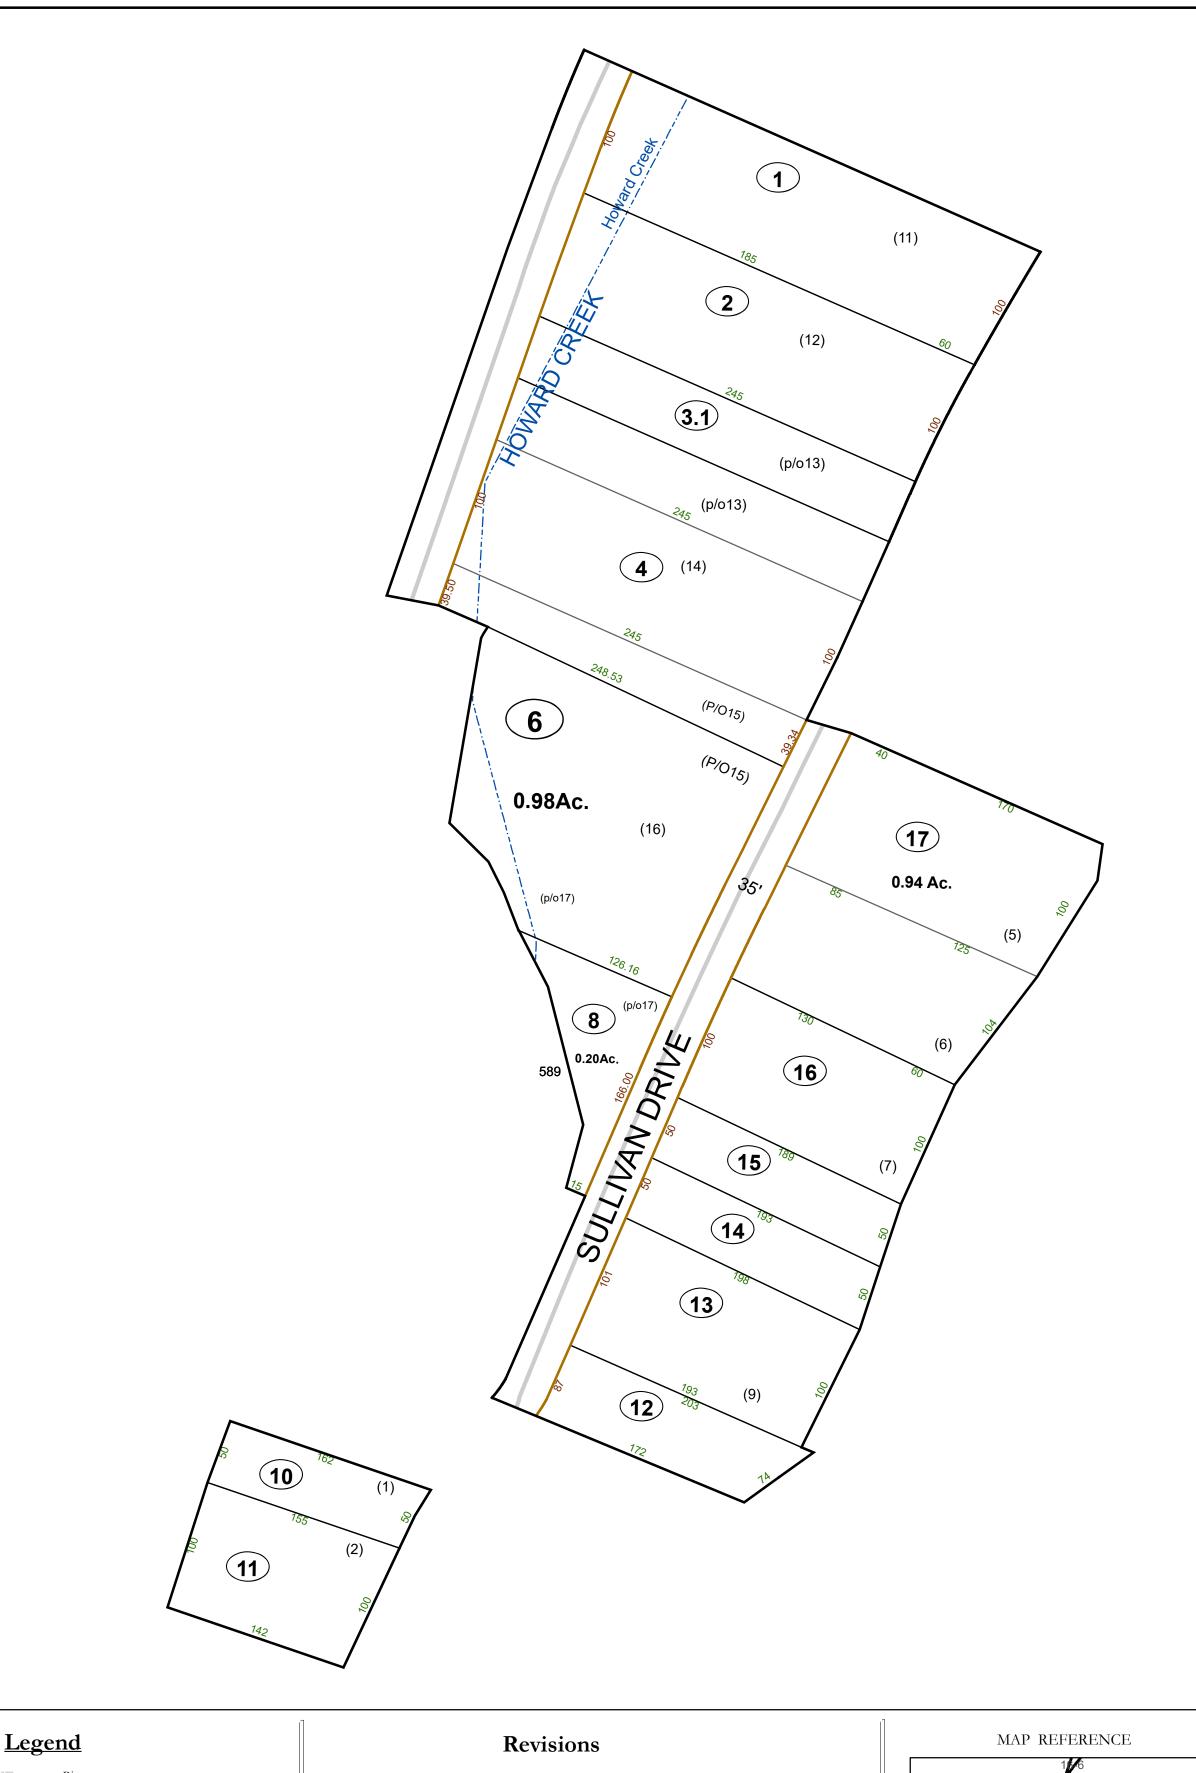

### Disclaimer:

This tax map was compiled for puposes of taxation from available record evidence and has not been field verified. This map is not a valid survey plat and the data on this map does not imply any official status to such data. The State of West Vrginia and county assessor's office assume no liability that might result from the use of this map.

#### **Restrictions:**

All finished tax maps created under the provisions of legislation are the property of the county assessors who created them and the reproduction, copying, distribution, sale, or lease of such tax maps or copies thereof without the written permission of the respective county assessors is prohibited by law.

# GREENBRIER COUNTY - WEST VIRGINIA

Office of Assessor

For Tax Purposes Only

## White Sulphur

<sup>мар:</sup> 16-11С

Date: 1/28/2022

**SCALE:** 1 inch = 70 feet