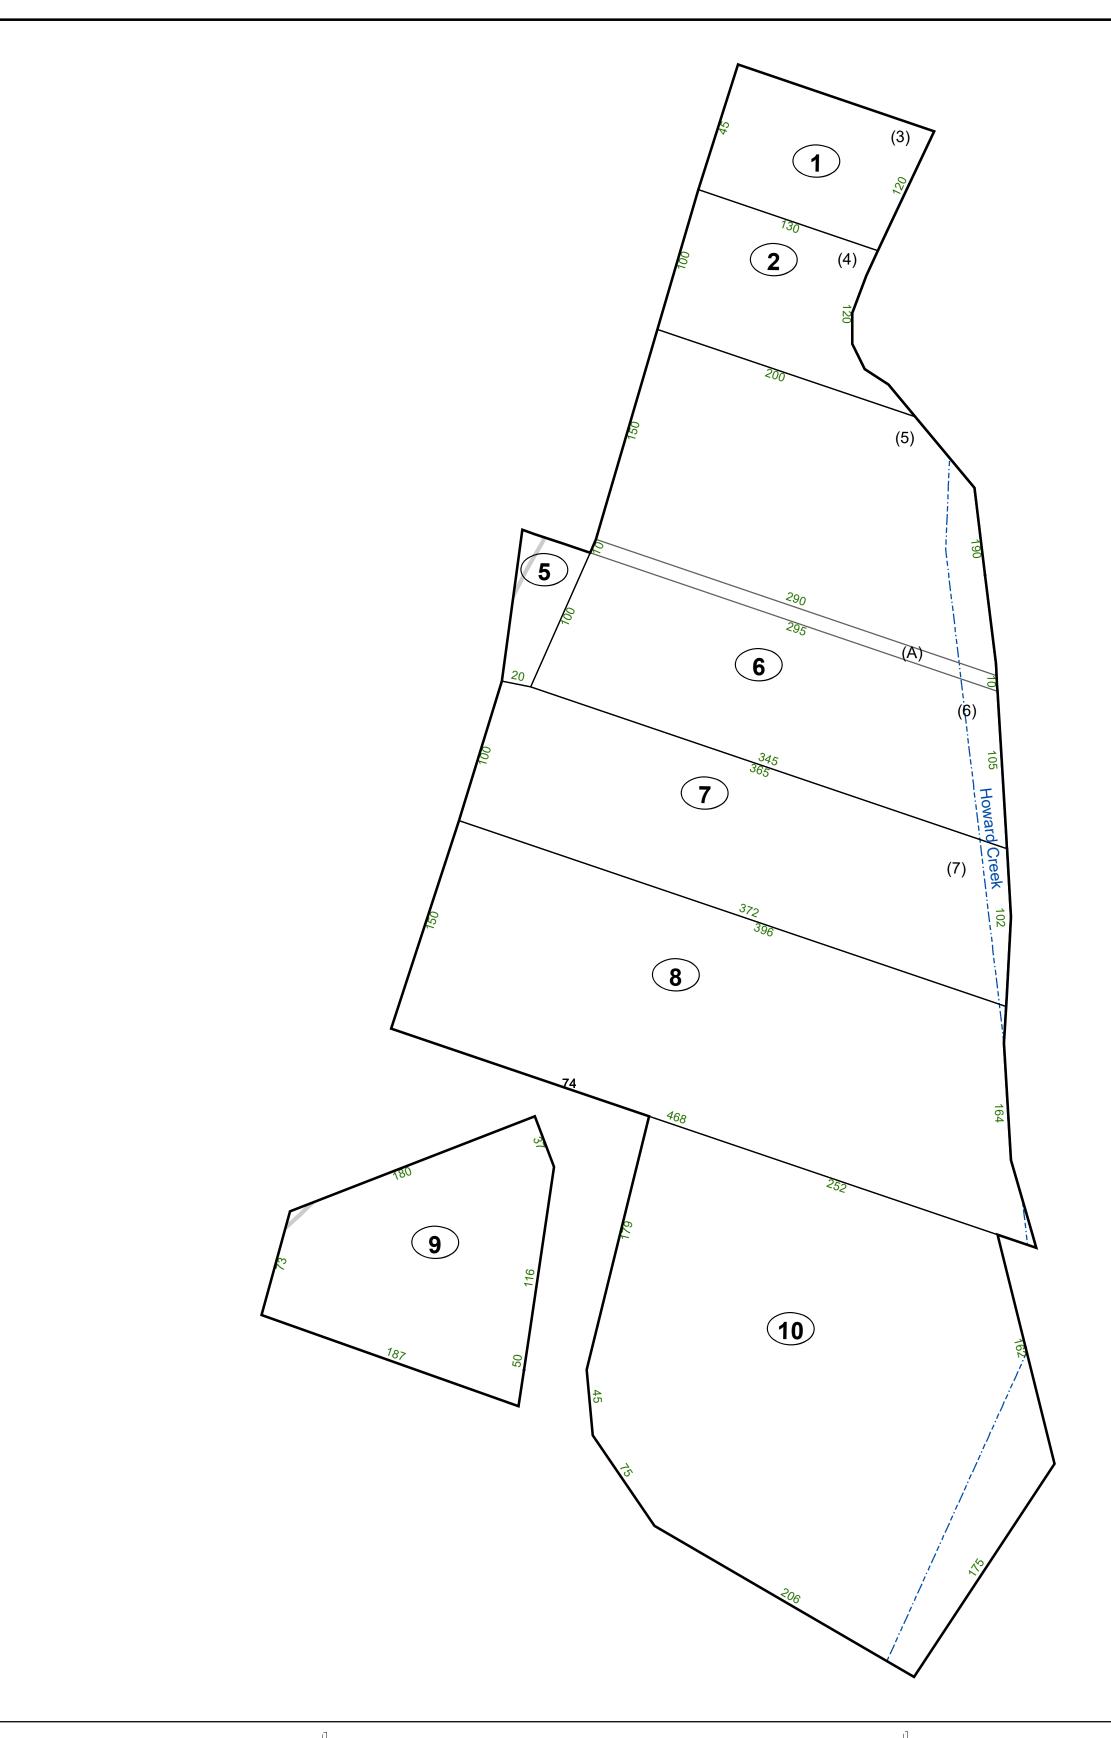

# Corporation line District line County line State line Property Line Right of Way Railroad Lot line Road Centerline Corporation line River Deed lot number (25) Parcel or index number Parcel acreage 5.23 Ac River Deed lot number (25) Parcel acreage 5.23 Ac

# GREENBRIER COUNTY - WEST VIRGINIA

Office of Assessor

For Tax Purposes Only

White Sulphur

Map: 16-11G

Date: 1/28/2022

**SCALE:** 1 inch = 70 feet