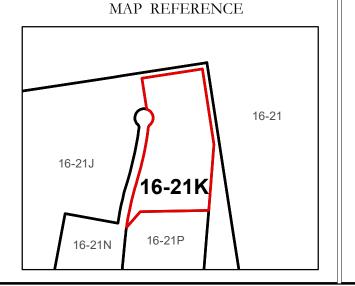

## <u>Legend</u> Deed lot number (25) Parcel or index number 999.9 Parcel acreage Road Centerline

## GREENBRIER COUNTY - WEST VIRGINIA

Office of Assessor

For Tax Purposes Only

White Sulphur

Map: 16-21K

Date: 1/28/2022

**SCALE:** 1 inch = 50 feet