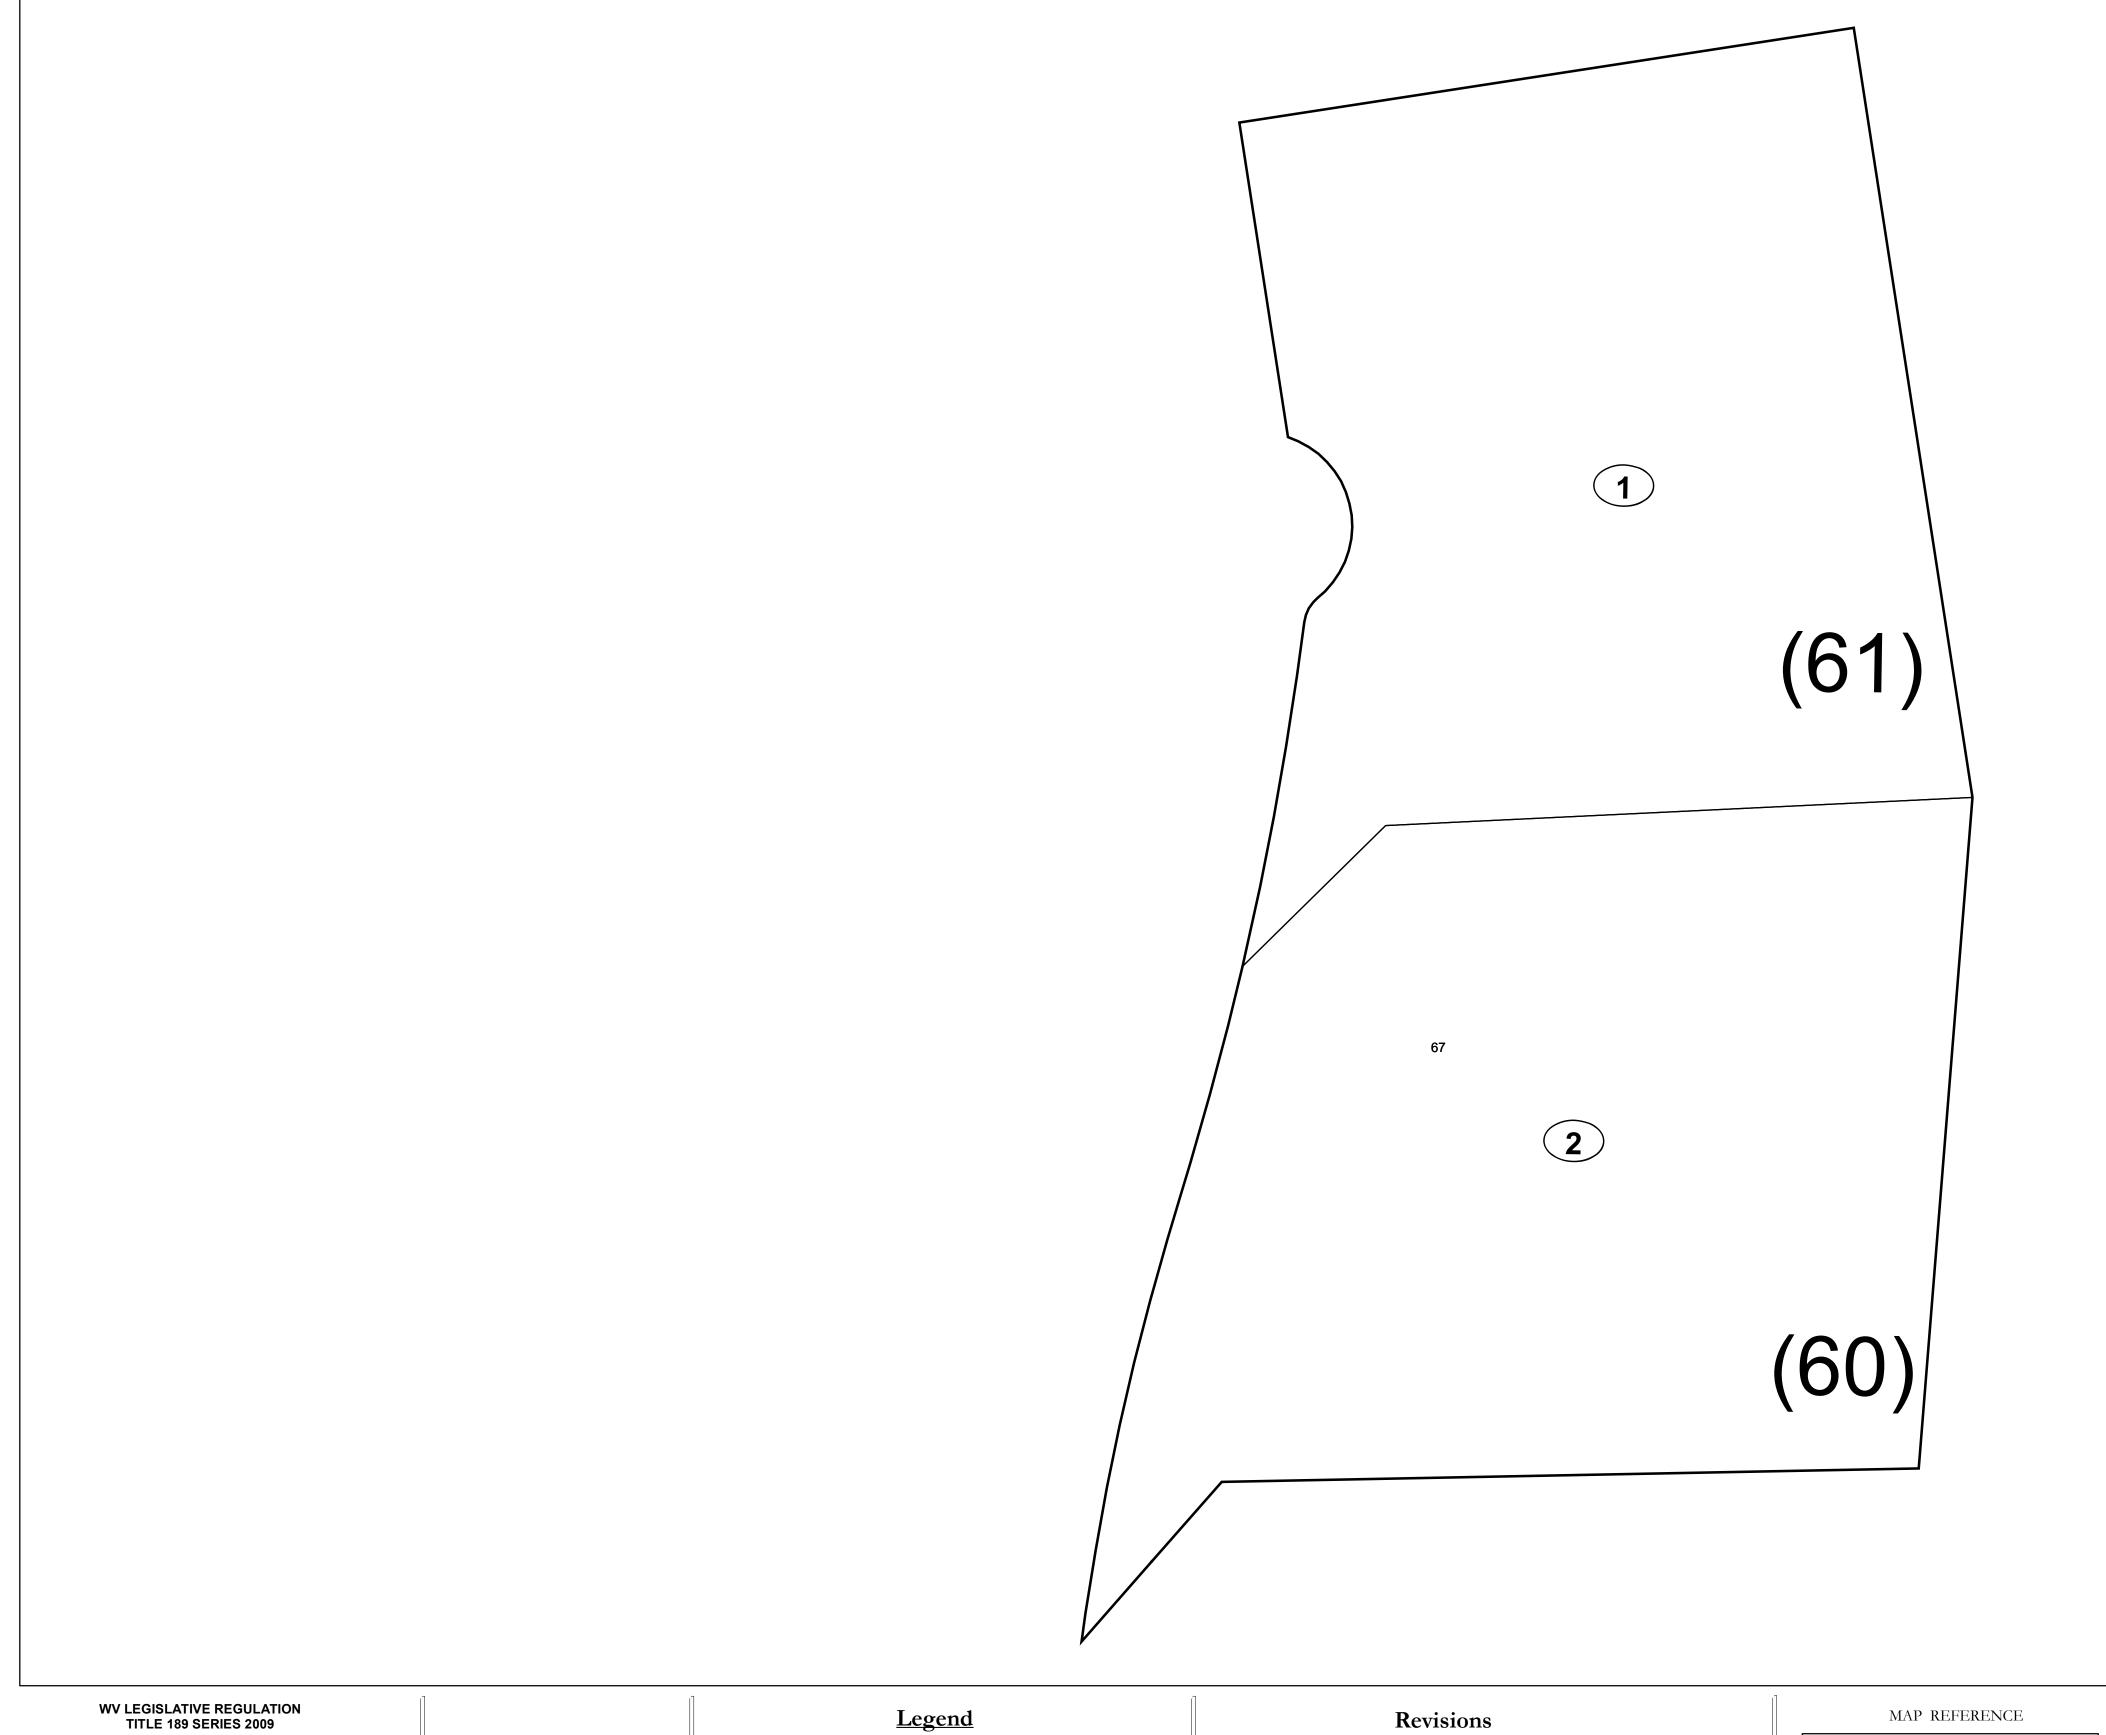

This tax map was compiled for puposes of taxation from available record evidence and has not been field verified. This map is not a valid survey plat and the data on this map does not imply any official status to such data. The State of West Vrginia and county assessor's office assume no liability that might result from the use of this map.

## <u>Legend</u> Deed lot number (25) Parcel or index number 999.9 Parcel acreage Road Centerline

## GREENBRIER COUNTY - WEST VIRGINIA

Office of Assessor

For Tax Purposes Only

White Sulphur

Map: 16-21K

Date: 1/28/2022

**SCALE:** 1 inch = 50 feet