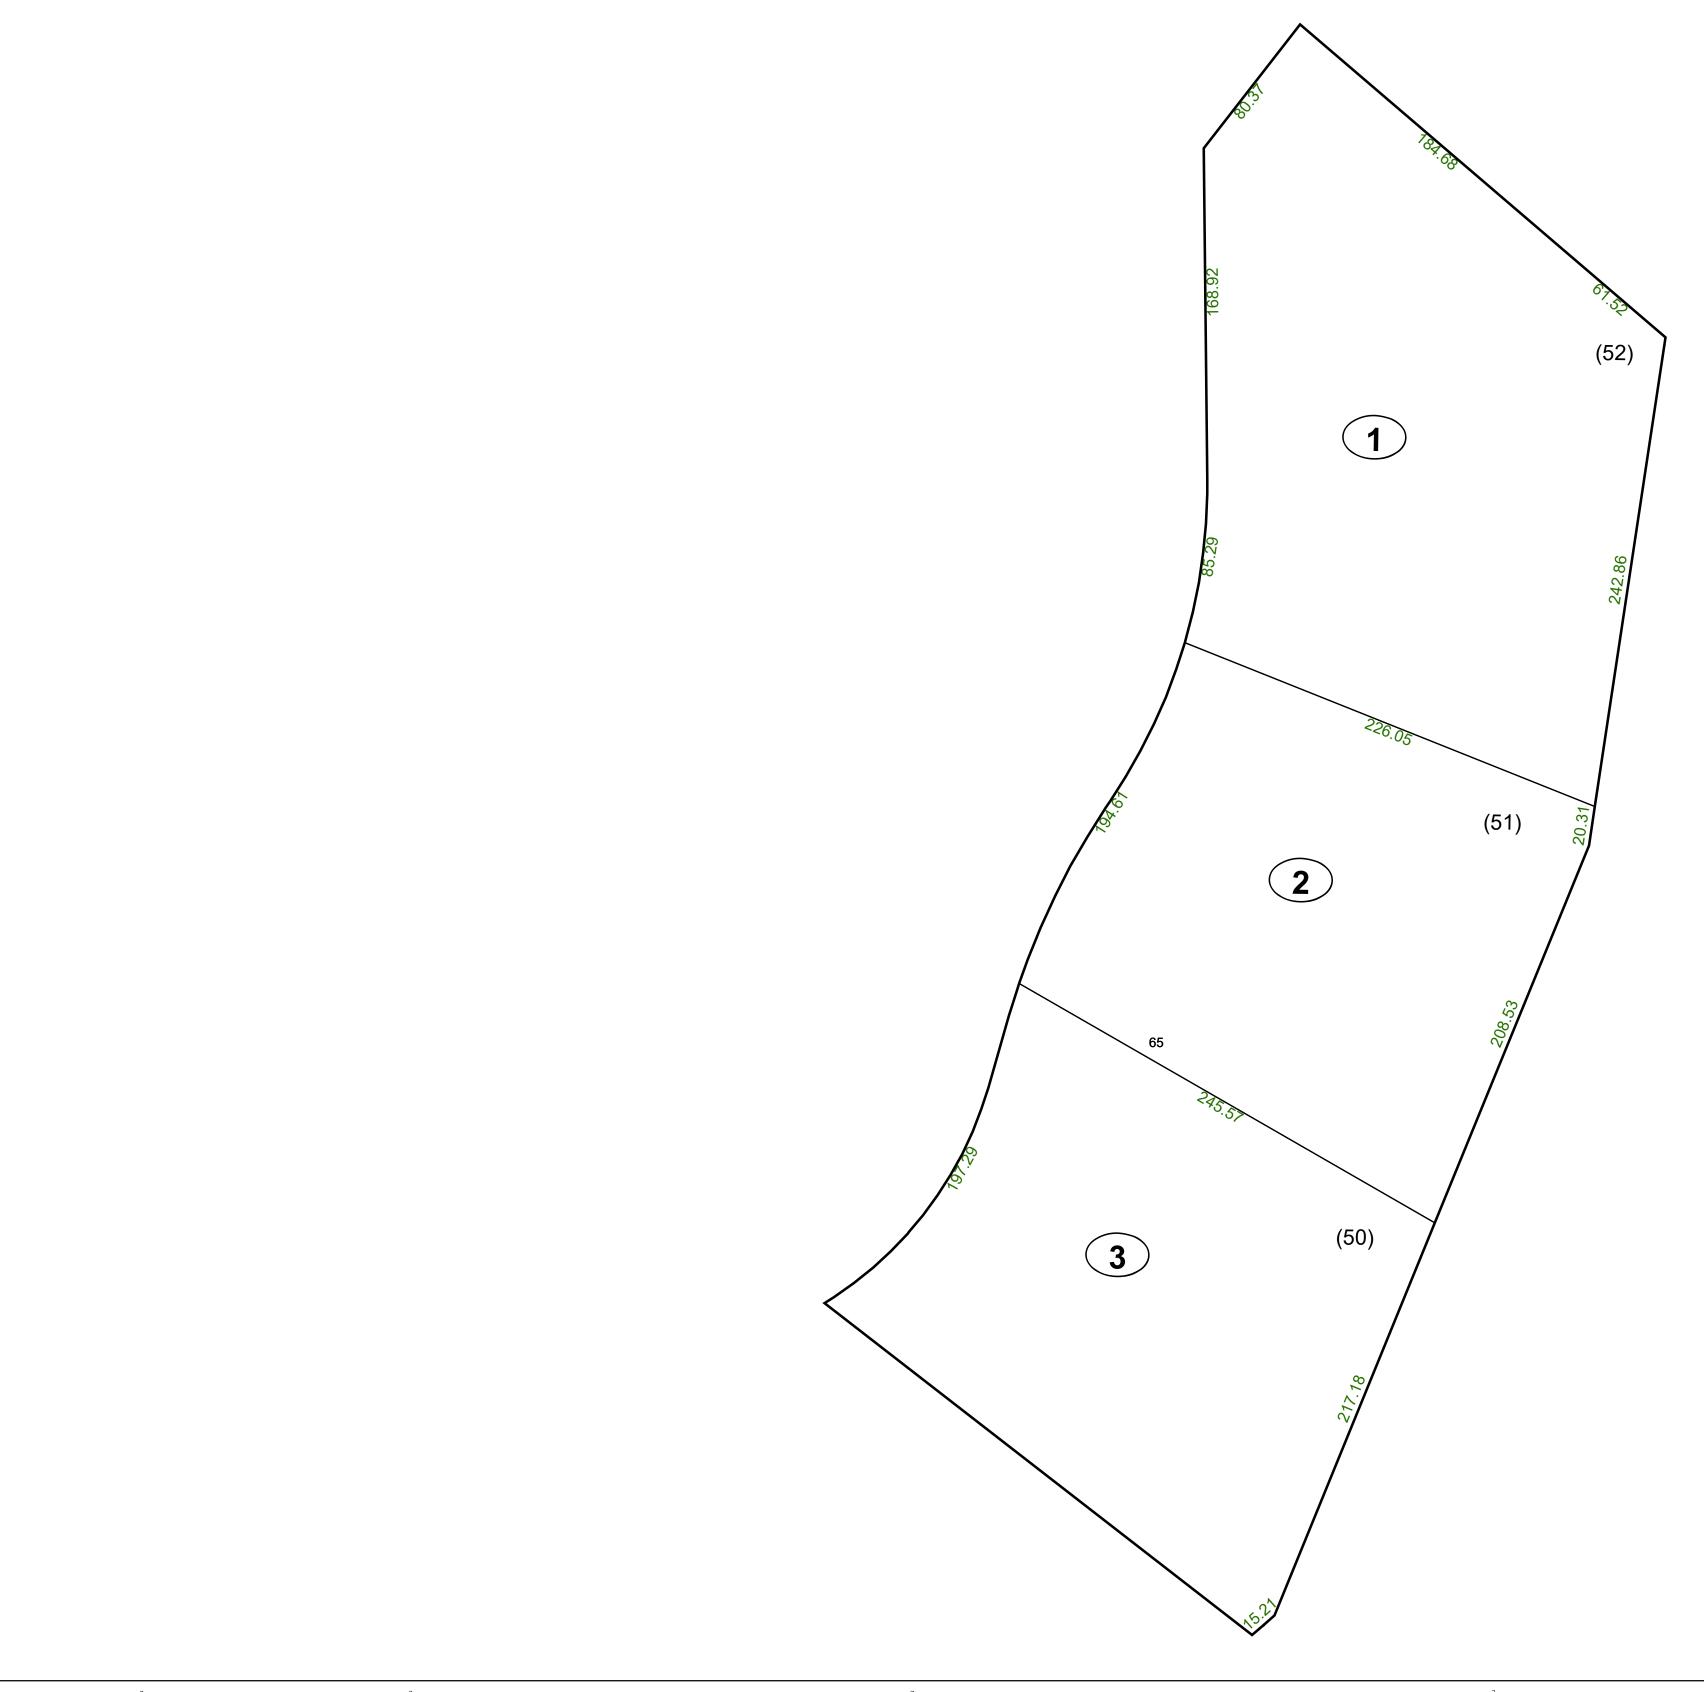

# WV LEGISLATIVE REGULATION TITLE 189 SERIES 2009

This tax map was compiled for puposes of taxation from available record evidence and has not been field verified. This map is not a valid survey plat and the data on this map does not imply any official status to such data. The State of West Vrginia and county assessor's office assume no liability that might result from the use of this map.

#### <u>Legend</u> Corporation line River ----Deed lot number (25) District line County line Parcel or index number 999.9 State line Parcel acreage 5.23 Ac Property Line Right of Way Lot line Road Centerline