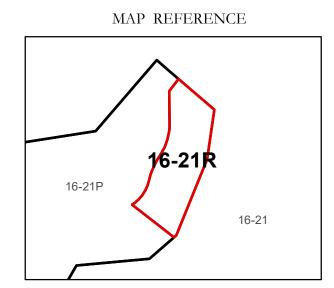

## GREENBRIER COUNTY - WEST VIRGINIA

Office of Assessor

For Tax Purposes Only

White Sulphur

Map: 16-21R

Date: 1/28/2022

**SCALE:** 1 inch = 50 feet