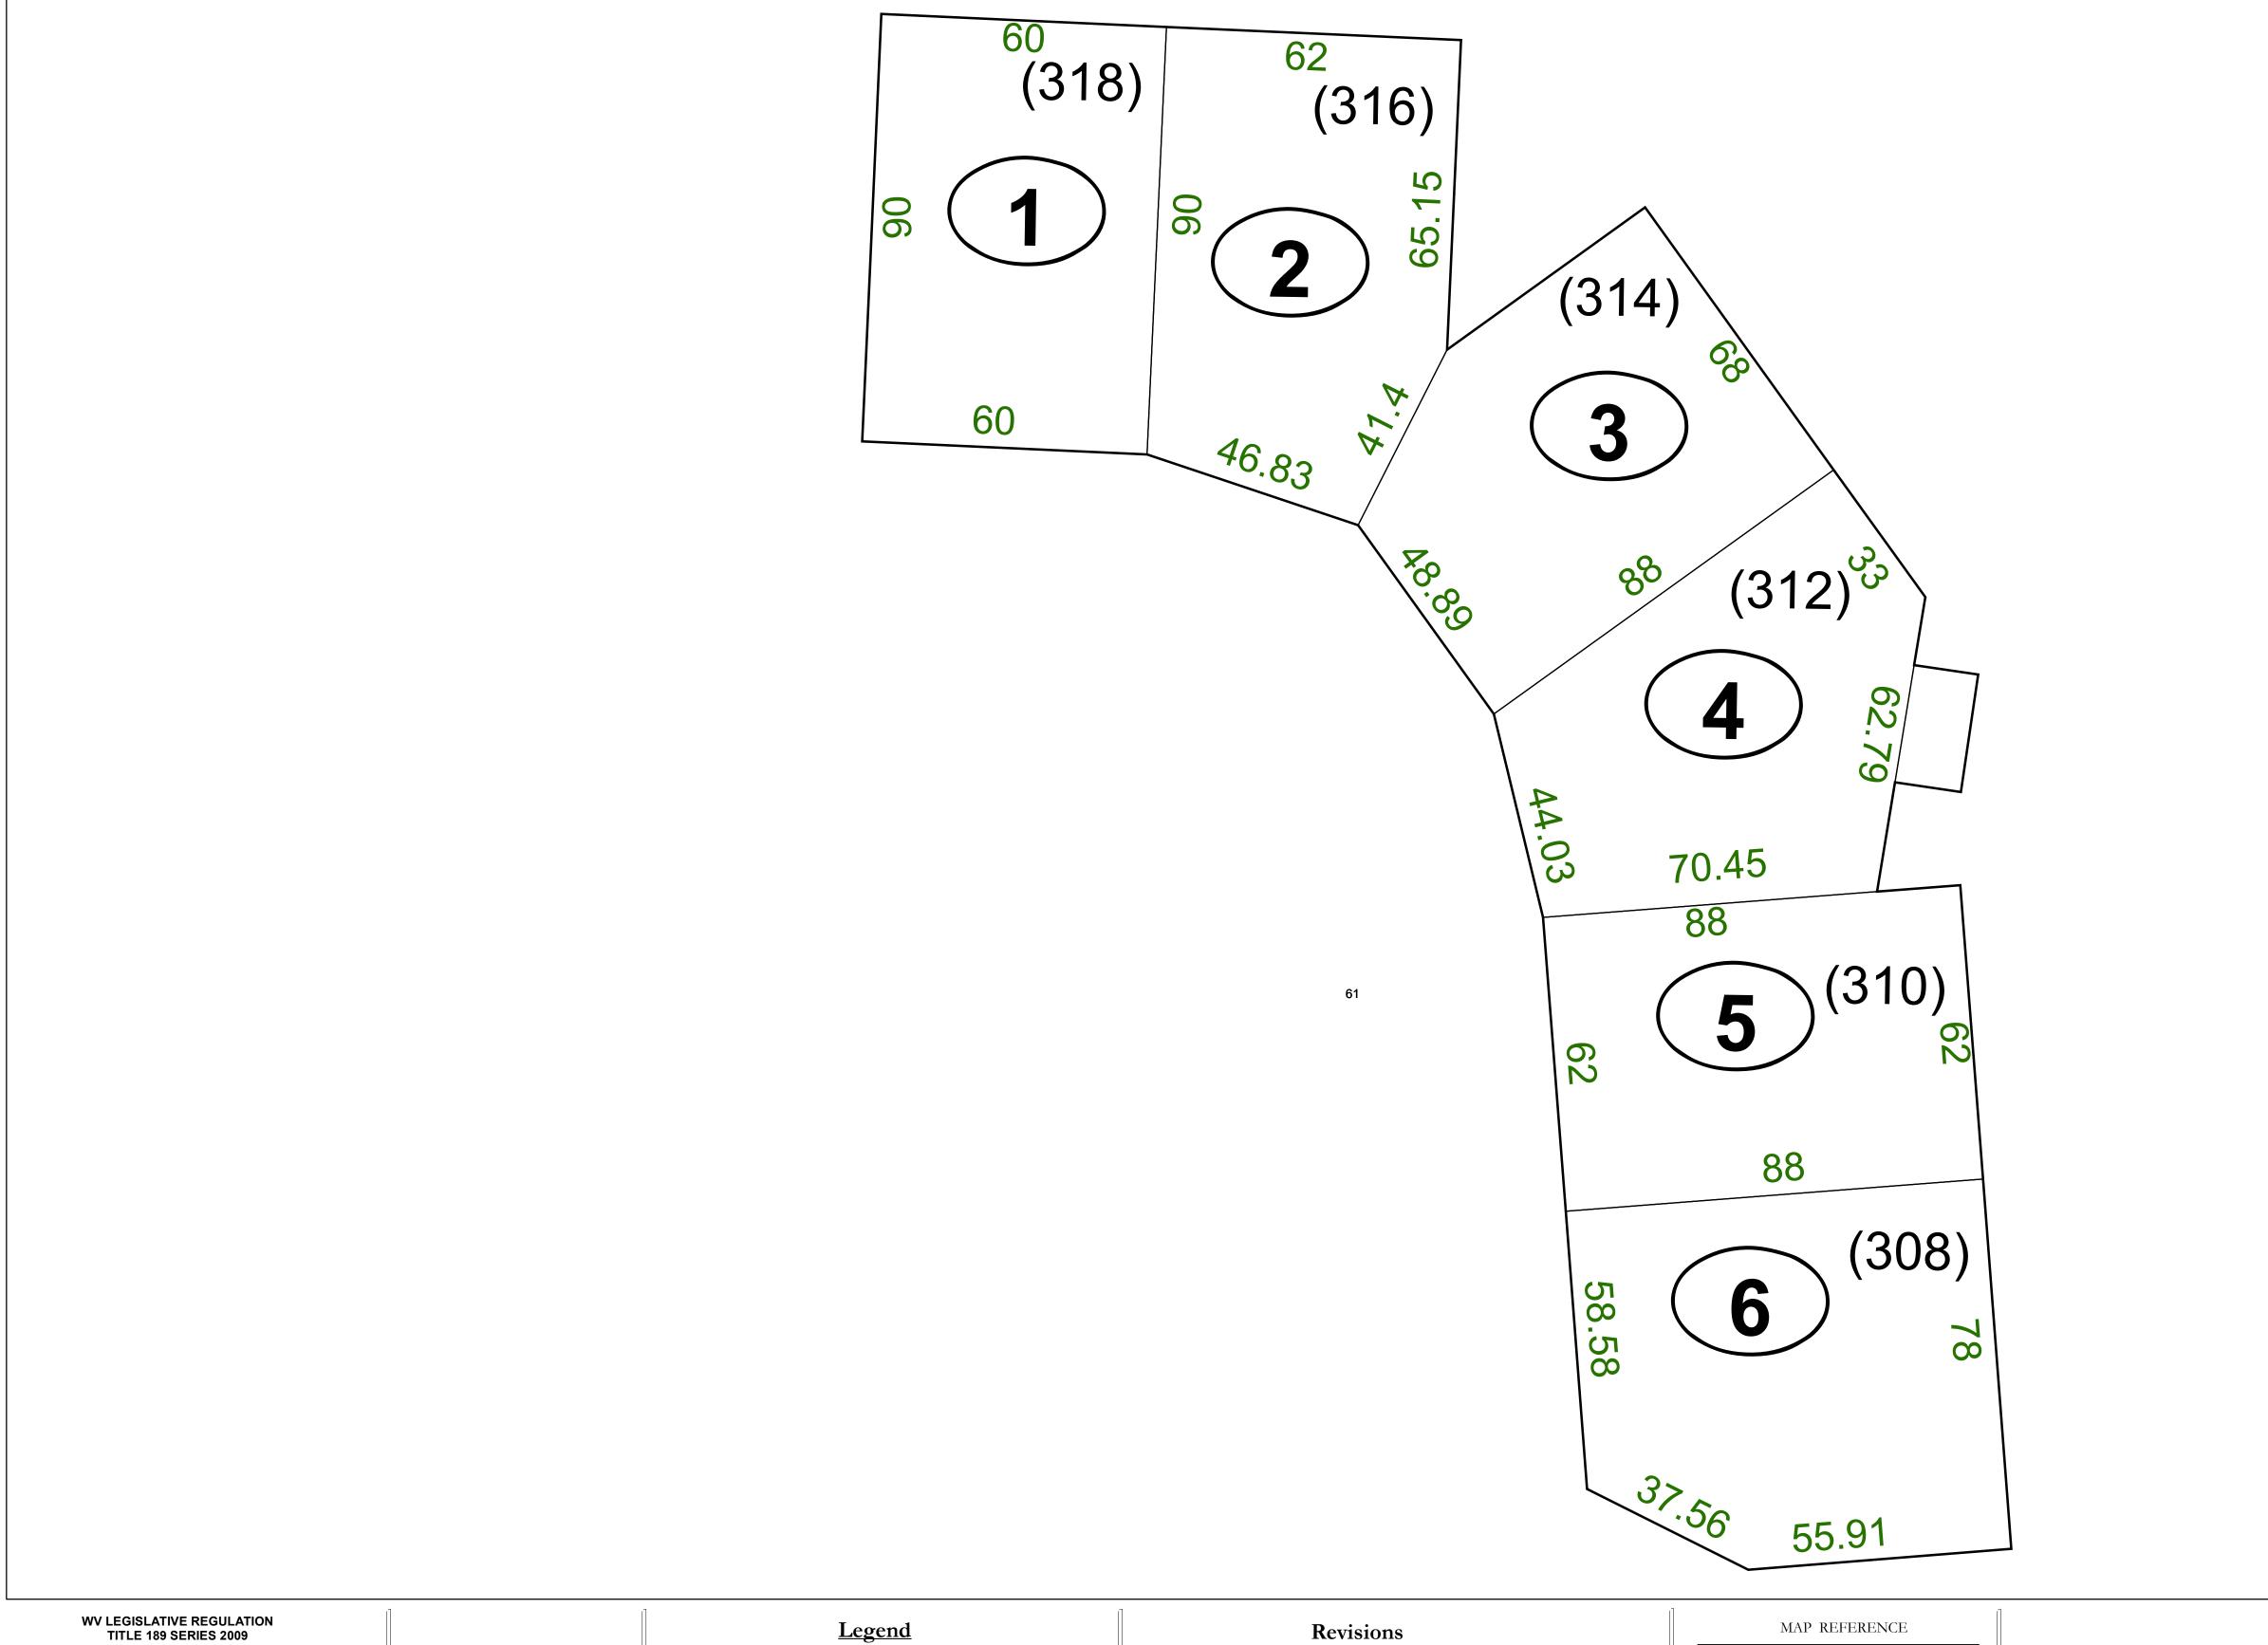

#### **Legend** Corporation line River ----District line Deed lot number (25) County line Parcel or index number (999.9) State line Parcel acreage Property Line Right of Way Lot line Road Centerline